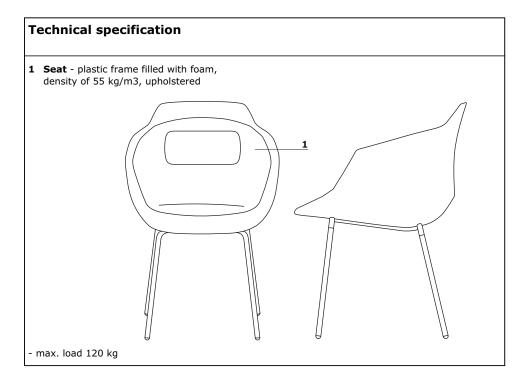

# **Bases**

#### 1 Base UFP18K, UFBP18K:

- •4 star, metal, powder coated
- fixed seat
- •legs made of tube Ø22 mm, wall thickness 2 mm, CNC - bent
- castors for soft floors
- OPTION WITH EXTRA CHARGE castors for hard floors

#### 2 Base UFP17, UFBP17:

- •4 star, metal, powder coated
- \*swivel seat 360°
- •legs made of tube Ø22 mm, wall thickness 2 mm, CNC - bent
- •legs finished with polypropylene feet

#### 3 Base UFP16, UFBP16:

- •4 legged, metal, powder coated
- •leas made of tube Ø18 mm. wall thickness 2 mm, CNC - bent
- legs finished with polypropylene feet

# 4 Base UFP19, UFPP19, UFBP19, UFBPP19:

- •4 star, aluminum, powder coated
- \*swivel seat 360°
- aluminium cast
- •legs finished with polypropylene feet in frame colour

# 5 Base UFP19K, UFPP19K, UFBP19K, UFBPP19K: