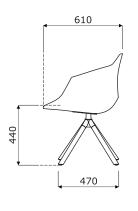

# 4 Base UFP19, UFPP19, UFBP19, UFBPP19:

- •4 star, aluminum, powder coated
- \*swivel seat 360°
- aluminium cast
- •legs finished with polypropylene feet in frame colour

# 5 Base UFP19K, UFPP19K, UFBP19K, UFBPP19K:

- •4 star, aluminum, powder coated
- swivel seat 360°
- aluminium cast
- castors for soft floors
- \*OPTION WITH EXTRA CHARGE castors for hard floors

# UFP17 **UFBP17**

UFP16 UFBP16

UFP19K UFPP19K UFBP19K **UFBPP19K** 

# Dimensions (mm)