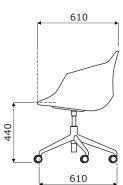

BP19K **UFBPP19K** 



# 6 Base UFP9, UFBP9:

- •4 star, wooden, Ø35 mm
- beechwood coated with transparent varnish
- \*swivel seat 360°
- metal legs connecting elements, colour: black semi-matt

#### 7 Base UFP5, UFBP5:

- \*skid, metal, powder coated
- •Ø12 mm wired legs, CNC bent
- polypropylene feet

# 8 Base UFP15, UFBP15:

- •4 wooden legs, Ø35 mm
- beechwood coated with transparent varnish

#### 9 Base UFP22, UFBP22:

- •5 star, aluminum, Ø=630 mm, h=360 mm, powder coated
- \*swivel seat 360°
- \*tilt mechanism with a lock
- •gas spring, steel, colour: black,
- adjustment range 120 mm (450 570 mm)
- castors for soft floors
- \*OPTION WITH EXTRA CHARGE castors for hard floors

# UFP9 **UFBP9**



# UFP5 **UFBP5**



# UFP15 UFBP15



# UFP22 UFBP22





































# Dimensions (mm)