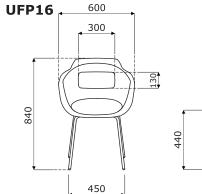

#### 3 Base UFP16, UFBP16:

- •4 legged, metal, powder coated
- •leas made of tube Ø18 mm. wall thickness 2 mm, CNC - bent
- legs finished with polypropylene feet

# UFP17 **UFBP17**

UFP16 UFBP16

UFP19K UFPP19K UFBP19K **UFBPP19K** 

# Dimensions (mm)