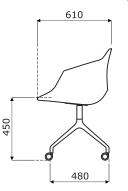

K UFBP19K **UFBPP19K** 



# 6 Base UFP9, UFBP9:

- •4 star, wooden, Ø35 mm
- beechwood coated with transparent varnish
- \*swivel seat 360°
- metal legs connecting elements, colour: black semi-matt

#### 7 Base UFP5, UFBP5:

- \*skid, metal, powder coated
- •Ø12 mm wired legs, CNC bent
- polypropylene feet

# 8 Base UFP15, UFBP15:

- •4 wooden legs, Ø35 mm
- beechwood coated with transparent varnish

#### 9 Base UFP22, UFBP22:

- •5 star, aluminum, Ø=630 mm, h=360 mm, powder coated
- \*swivel seat 360°
- \*tilt mechanism with a lock
- •gas spring, steel, colour: black,
- adjustment range 120 mm (450 570 mm)
- castors for soft floors
- \*OPTION WITH EXTRA CHARGE castors for hard floors

# UFP9 **UFBP9**



# UFP5 **UFBP5**



# UFP15 UFBP15



# UFP22 UFBP22





































# Dimensions (mm)