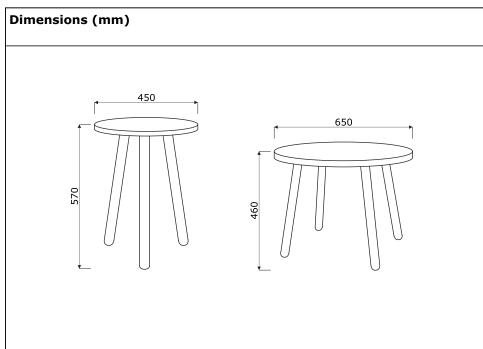

# **Bases**

#### 1 Base UFP18K, UFBP18K:

- •4 star, metal, powder coated
- fixed seat
- •legs made of tube Ø22 mm, wall thickness 2 mm, CNC - bent
- castors for soft floors
- OPTION WITH EXTRA CHARGE castors for hard floors

#### 2 Base UFP17, UFBP17:

- •4 star, metal, powder coated
- \*swivel seat 360°
- •legs made of tube Ø22 mm, wall thickness 2 mm, CNC - bent
- •legs finished with polypropylene feet

#### 3 Base UFP16, UFBP16:

- •4 legged, metal, powder coated
- •leas made of tube Ø18 mm. wall thickness 2 mm, CNC - bent
- legs finished with polypropylene feet

# 4 Base UFP19, UFPP19, UFBP19, UFBPP19:

- •4 star, aluminum, powder coated
- \*swivel seat 360°
- aluminium cast
- •legs finished with polypropylene feet in frame colour

# 5 Base UFP19K, UFPP19K, UFBP19K, UFBPP19K:

-