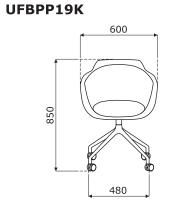

# 5 Base UFP19K, UFPP19K, UFBP19K, UFBPP19K:

- •4 star, aluminum, powder coated
- swivel seat 360°
- aluminium cast
- castors for soft floors
- \*OPTION WITH EXTRA CHARGE castors for hard floors

# UFP17 **UFBP17**

UFP16 UFBP16

UFP19K UFPP19K UFBP19K **UFBPP19K** 

# Dimensions (mm)