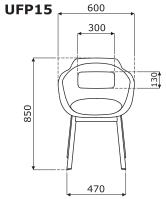

# 8 Base UFP15, UFBP15:

- •4 wooden legs, Ø35 mm
- beechwood coated with transparent varnish

# UFP15 UFBP15

# Dimensions (mm)