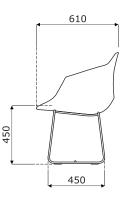

#### 7 Base UFP5, UFBP5:

- \*skid, metal, powder coated
- •Ø12 mm wired legs, CNC bent
- polypropylene feet

# UFP5 **UFBP5**