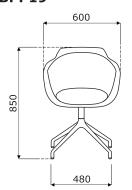

# 4 Base UFP19, UFPP19, UFBP19, UFBPP19:

- •4 star, aluminum, powder coated
- \*swivel seat 360°
- aluminium cast
- •legs finished with polypropylene feet in frame colour

# Dimensions (mm)