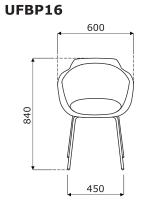

#### 3 Base UFP16, UFBP16:

- •4 legged, metal, powder coated
- •leas made of tube Ø18 mm. wall thickness 2 mm, CNC - bent
- legs finished with polypropylene feet

# UFP17 **UFBP17**

UFP16 UFBP16

UFP19K UFPP19K UFBP19K **UFBPP19K** 

# Dimensions (mm)