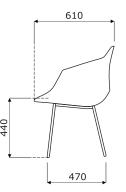

#### 2 Base UFP17, UFBP17:

- •4 star, metal, powder coated
- \*swivel seat 360°
- •legs made of tube Ø22 mm, wall thickness 2 mm, CNC - bent
- •legs finished with polypropylene feet

# UFP17 **UFBP17**

UFP16 UFBP16

UFP19K UFPP19K UFBP19K **UFBPP19K** 

# Dimensions (mm)