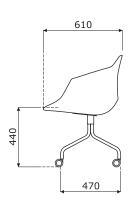

#### 2 Base UFP17, UFBP17:

- •4 star, metal, powder coated
- \*swivel seat 360°
- •legs made of tube Ø22 mm, wall thickness 2 mm, CNC - bent
- •legs finished with polypropylene feet

# UFP17 **UFBP17**

UFP16 UFBP16

UFP19K UFPP19K UFBP19K **UFBPP19K** 

# Dimensions (mm)