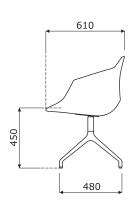

# 4 Base UFP19, UFPP19, UFBP19, UFBPP19:

- •4 star, aluminum, powder coated
- \*swivel seat 360°
- aluminium cast
- •legs finished with polypropylene feet in frame colour

# Dimensions (mm)