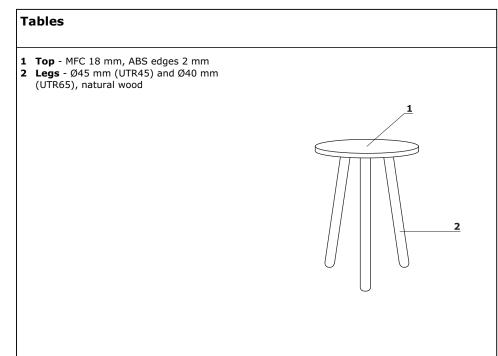

# 8 Base UFP15, UFBP15:

- •4 wooden legs, Ø35 mm
- beechwood coated with transparent varnish

# UFP15 UFBP15