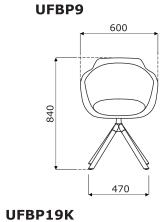

# 6 Base UFP9, UFBP9:

- •4 star, wooden, Ø35 mm
- beechwood coated with transparent varnish
- \*swivel seat 360°
- metal legs connecting elements, colour: black semi-matt

# UFP9 **UFBP9**

# Dimensions (mm)