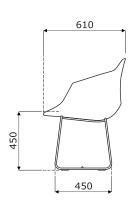

#### 7 Base UFP5, UFBP5:

- \*skid, metal, powder coated
- •Ø12 mm wired legs, CNC bent
- polypropylene feet

# UFP5 **UFBP5**

# Dimensions (mm)