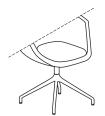

# 4 Base UFP19, UFPP19, UFBP19, UFBPP19:

- •4 star, aluminum, powder coated
- \*swivel seat 360°
- aluminium cast
- •legs finished with polypropylene feet in frame colour