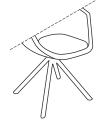

#### 1 Base UFP18K, UFBP18K:

- •4 star, metal, powder coated
- fixed seat
- •legs made of tube Ø22 mm, wall thickness 2 mm, CNC - bent
- castors for soft floors
- OPTION WITH EXTRA CHARGE castors for hard floors

# UFP18K UFBP18K