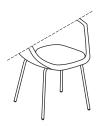

#### 3 Base UFP16, UFBP16:

- •4 legged, metal, powder coated
- •leas made of tube Ø18 mm. wall thickness 2 mm, CNC - bent
- legs finished with polypropylene feet