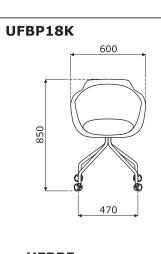

#### 1 Base UFP18K, UFBP18K:

- •4 star, metal, powder coated
- fixed seat
- •legs made of tube Ø22 mm, wall thickness 2 mm, CNC - bent
- castors for soft floors
- OPTION WITH EXTRA CHARGE castors for hard floors

# UFP18K UFBP18K

# Dimensions (mm)