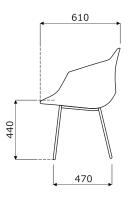

#### 3 Base UFP16, UFBP16:

- •4 legged, metal, powder coated
- •leas made of tube Ø18 mm. wall thickness 2 mm, CNC - bent
- legs finished with polypropylene feet

# UFP17 **UFBP17**

UFP16 UFBP16

UFP19K UFPP19K UFBP19K **UFBPP19K** 

# Dimensions (mm)