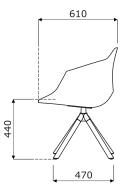

# 6 Base UFP9, UFBP9:

- •4 star, wooden, Ø35 mm
- beechwood coated with transparent varnish
- \*swivel seat 360°
- metal legs connecting elements, colour: black semi-matt

# UFP9 **UFBP9**