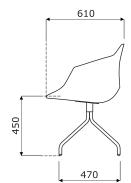

UFP19K UFPP19K UFBP19K **UFBPP19K** 



# 6 Base UFP9, UFBP9:

- •4 star, wooden, Ø35 mm
- beechwood coated with transparent varnish
- \*swivel seat 360°
- metal legs connecting elements, colour: black semi-matt

#### 7 Base UFP5, UFBP5:

- \*skid, metal, powder coated
- •Ø12 mm wired legs, CNC bent
- polypropylene feet

# 8 Base UFP15, UFBP15:

- •4 wooden legs, Ø35 mm
- beechwood coated with transparent varnish

#### 9 Base UFP22, UFBP22:

- •5 star, aluminum, Ø=630 mm, h=360 mm, powder coated
- \*swivel seat 360°
- \*tilt mechanism with a lock
- •gas spring, steel, colour: black,
- adjustment range 120 mm (450 570 mm)
- castors for soft floors
- \*OPTION WITH EXTRA CHARGE castors for hard floors

# UFP9 **UFBP9**



# UFP5 **UFBP5**



# UFP15 UFBP15



# UFP22 UFBP22





































# Dimensions (mm)