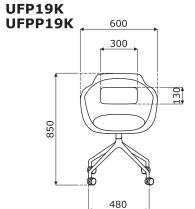

# 5 Base UFP19K, UFPP19K, UFBP19K, UFBPP19K:

- •4 star, aluminum, powder coated
- swivel seat 360°
- aluminium cast
- castors for soft floors
- \*OPTION WITH EXTRA CHARGE castors for hard floors

# Dimensions (mm)