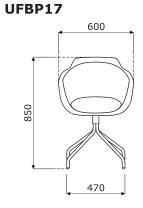

#### 2 Base UFP17, UFBP17:

- •4 star, metal, powder coated
- \*swivel seat 360°
- •legs made of tube Ø22 mm, wall thickness 2 mm, CNC - bent
- •legs finished with polypropylene feet

# UFP17 **UFBP17**

UFP16 UFBP16

UFP19K UFPP19K UFBP19K **UFBPP19K** 

# Dimensions (mm)