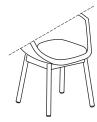

#### 2 Base UFP17, UFBP17:

- •4 star, metal, powder coated
- \*swivel seat 360°
- •legs made of tube Ø22 mm, wall thickness 2 mm, CNC - bent
- •legs finished with polypropylene feet

# UFP17 **UFBP17**

UFP16 UFBP16

UFP19K UFPP19K UFBP19K **UFBPP19K** 