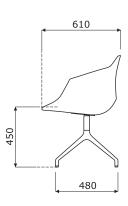

# 4 Base UFP19, UFPP19, UFBP19, UFBPP19:

- •4 star, aluminum, powder coated
- \*swivel seat 360°
- aluminium cast
- •legs finished with polypropylene feet in frame colour

# Dimensions (mm)