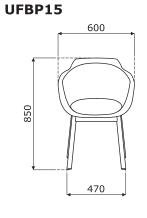

# 8 Base UFP15, UFBP15:

- •4 wooden legs, Ø35 mm
- beechwood coated with transparent varnish

# UFP15 UFBP15

# Dimensions (mm)