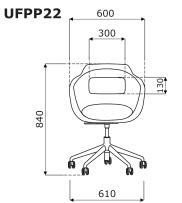

#### 9 Base UFP22, UFBP22:

- •5 star, aluminum, Ø=630 mm, h=360 mm, powder coated
- \*swivel seat 360°
- \*tilt mechanism with a lock
- •gas spring, steel, colour: black,
- adjustment range 120 mm (450 570 mm)
- castors for soft floors
- \*OPTION WITH EXTRA CHARGE castors for hard floors

# Dimensions (mm)