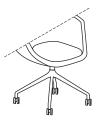

# 5 Base UFP19K, UFPP19K, UFBP19K, UFBPP19K:

- •4 star, aluminum, powder coated
- swivel seat 360°
- aluminium cast
- castors for soft floors
- \*OPTION WITH EXTRA CHARGE castors for hard floors