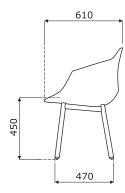

# 8 Base UFP15, UFBP15:

- •4 wooden legs, Ø35 mm
- beechwood coated with transparent varnish

# UFP15 UFBP15

# Dimensions (mm)