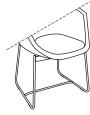

#### 3 Base UFP16, UFBP16:

- •4 legged, metal, powder coated
- •leas made of tube Ø18 mm. wall thickness 2 mm, CNC - bent
- legs finished with polypropylene feet

# UFP17 **UFBP17**

UFP16 UFBP16

UFP19K UFPP19K UFBP19K **UFBPP19K** 