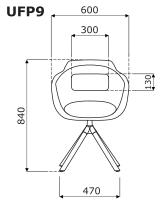

# 6 Base UFP9, UFBP9:

- •4 star, wooden, Ø35 mm
- beechwood coated with transparent varnish
- \*swivel seat 360°
- metal legs connecting elements, colour: black semi-matt

# UFP9 **UFBP9**