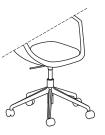

#### 9 Base UFP22, UFBP22:

- •5 star, aluminum, Ø=630 mm, h=360 mm, powder coated
- \*swivel seat 360°
- \*tilt mechanism with a lock
- •gas spring, steel, colour: black,
- adjustment range 120 mm (450 570 mm)
- castors for soft floors
- \*OPTION WITH EXTRA CHARGE castors for hard floors

# UFP22 UFBP22