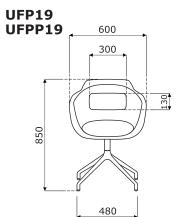

# 4 Base UFP19, UFPP19, UFBP19, UFBPP19:

- •4 star, aluminum, powder coated
- \*swivel seat 360°
- aluminium cast
- •legs finished with polypropylene feet in frame colour

# Dimensions (mm)