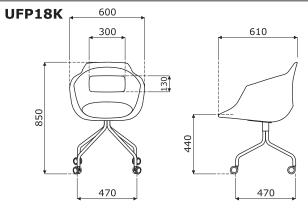

#### 1 Base UFP18K, UFBP18K:

- •4 star, metal, powder coated
- fixed seat
- •legs made of tube Ø22 mm, wall thickness 2 mm, CNC - bent
- castors for soft floors
- OPTION WITH EXTRA CHARGE castors for hard floors

# UFP18K UFBP18K

# Dimensions (mm)