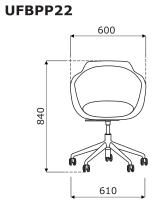

#### 9 Base UFP22, UFBP22:

- •5 star, aluminum, Ø=630 mm, h=360 mm, powder coated
- \*swivel seat 360°
- \*tilt mechanism with a lock
- •gas spring, steel, colour: black,
- adjustment range 120 mm (450 570 mm)
- castors for soft floors
- \*OPTION WITH EXTRA CHARGE castors for hard floors

# UFP22 UFBP22

# Dimensions (mm)