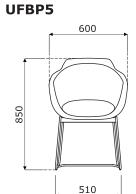

#### 7 Base UFP5, UFBP5:

- \*skid, metal, powder coated
- •Ø12 mm wired legs, CNC bent
- polypropylene feet

# UFP5 **UFBP5**

# Dimensions (mm)