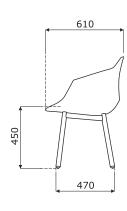

# 4 Base UFP19, UFPP19, UFBP19, UFBPP19:

- •4 star, aluminum, powder coated
- \*swivel seat 360°
- aluminium cast
- •legs finished with polypropylene feet in frame colour

# 5 Base UFP19K, UFPP19K, UFBP19K, UFBPP19K:

- •4 star, aluminum, powder coated
- swivel seat 360°
- aluminium cast
- castors for soft floors
- \*OPTION WITH EXTRA CHARGE castors for hard floors

# Dimensions (mm)