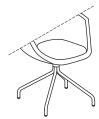

#### 2 Base UFP17, UFBP17:

- •4 star, metal, powder coated
- \*swivel seat 360°
- •legs made of tube Ø22 mm, wall thickness 2 mm, CNC - bent
- •legs finished with polypropylene feet