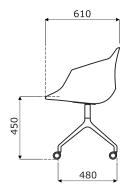

# 5 Base UFP19K, UFPP19K, UFBP19K, UFBPP19K:

- •4 star, aluminum, powder coated
- swivel seat 360°
- aluminium cast
- castors for soft floors
- \*OPTION WITH EXTRA CHARGE castors for hard floors

# UFP17 **UFBP17**

UFP16 UFBP16

UFP19K UFPP19K UFBP19K **UFBPP19K** 

# Dimensions (mm)