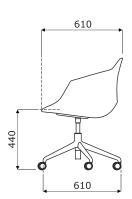

#### 9 Base UFP22, UFBP22:

- •5 star, aluminum, Ø=630 mm, h=360 mm, powder coated
- \*swivel seat 360°
- \*tilt mechanism with a lock
- •gas spring, steel, colour: black,
- adjustment range 120 mm (450 570 mm)
- castors for soft floors
- \*OPTION WITH EXTRA CHARGE castors for hard floors

# UFP22 UFBP22

# Dimensions (mm)