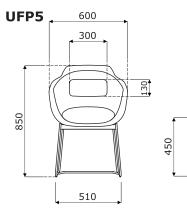

#### 7 Base UFP5, UFBP5:

- \*skid, metal, powder coated
- •Ø12 mm wired legs, CNC bent
- polypropylene feet

# UFP5 **UFBP5**