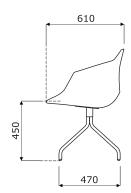

#### 2 Base UFP17, UFBP17:

- •4 star, metal, powder coated
- \*swivel seat 360°
- •legs made of tube Ø22 mm, wall thickness 2 mm, CNC - bent
- •legs finished with polypropylene feet

# UFP17 **UFBP17**

UFP16 UFBP16

UFP19K UFPP19K UFBP19K **UFBPP19K** 

# Dimensions (mm)