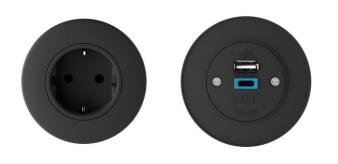

# Always "connected"

To meet your need for constant connectivity, the low and high armrests offer the following in-built features:

- power sockets;
- fast charging USB ports.

### Screens

Low screen (R/H, L/H, centred)

socket

Side armrest (R/H, L/H, centred)

High screen (R/H, L/H, centred)

Side armrest (R/H, L/H, centred) with 1 USB fast charger (type A+C) or a power socket

> Central screen with a plywood table