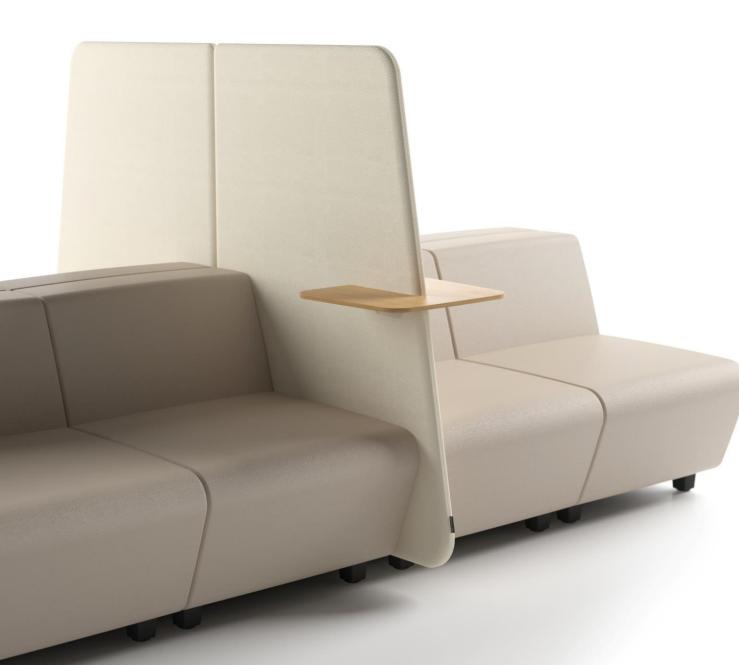

#### Screens:

- low
- high
- high screens with a table

# Privacy and safety

- Integrated screens help to create zones for individual work that requires concentration.
- An easy way to ensure a desired seating distance between users.
- Leather-look lounge seaters are easy to clean and disinfect.