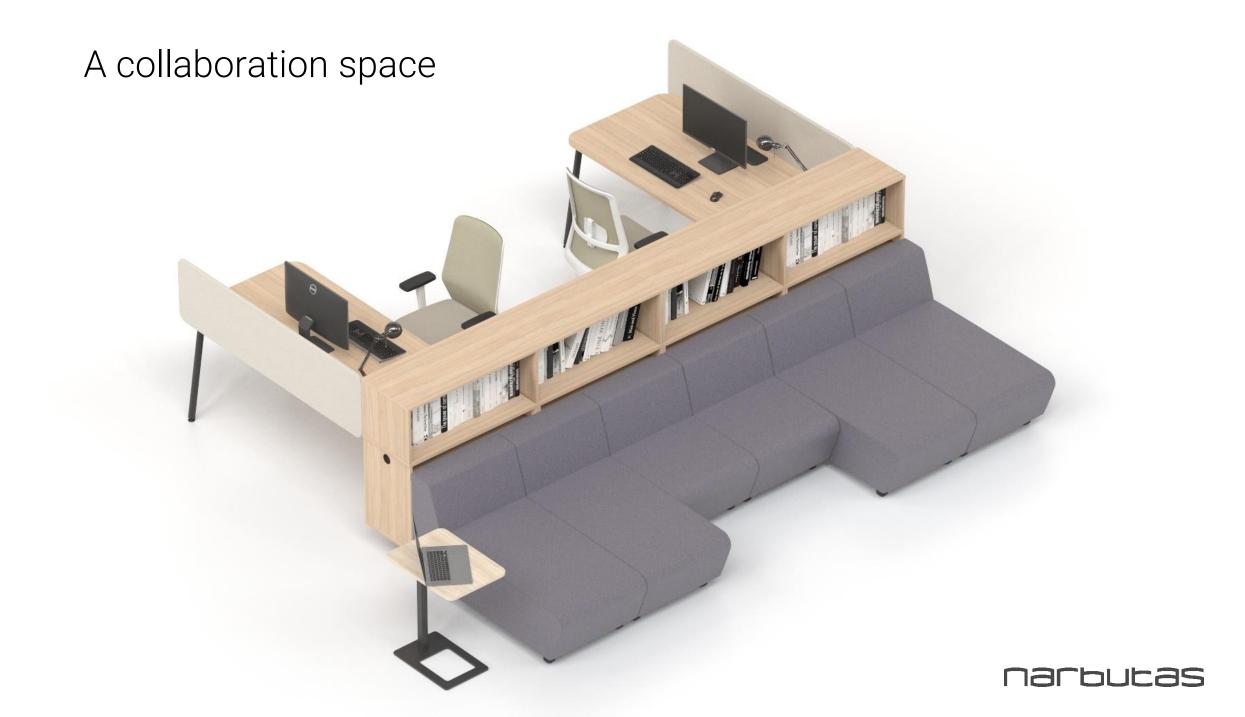

# Wide range of applications

SOFT ROCK lounge seating system can be easily adapted to individual needs and building architecture. Create comfortable spaces for collaboration, meetings, face-toface interactions, training, concentration or relaxation.

A collaboration space

A meeting space