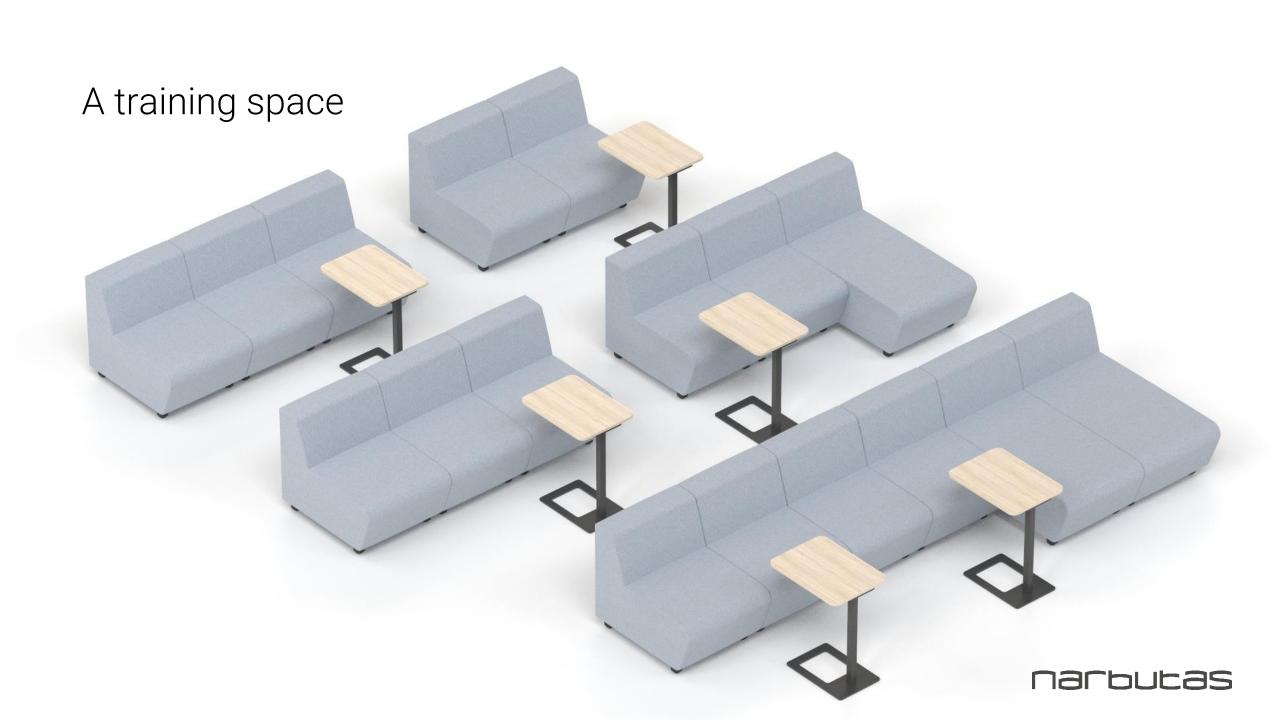

# Wide range of applications

SOFT ROCK lounge seating system can be easily adapted to individual needs and building architecture. Create comfortable spaces for collaboration, meetings, face-toface interactions, training, concentration or relaxation.