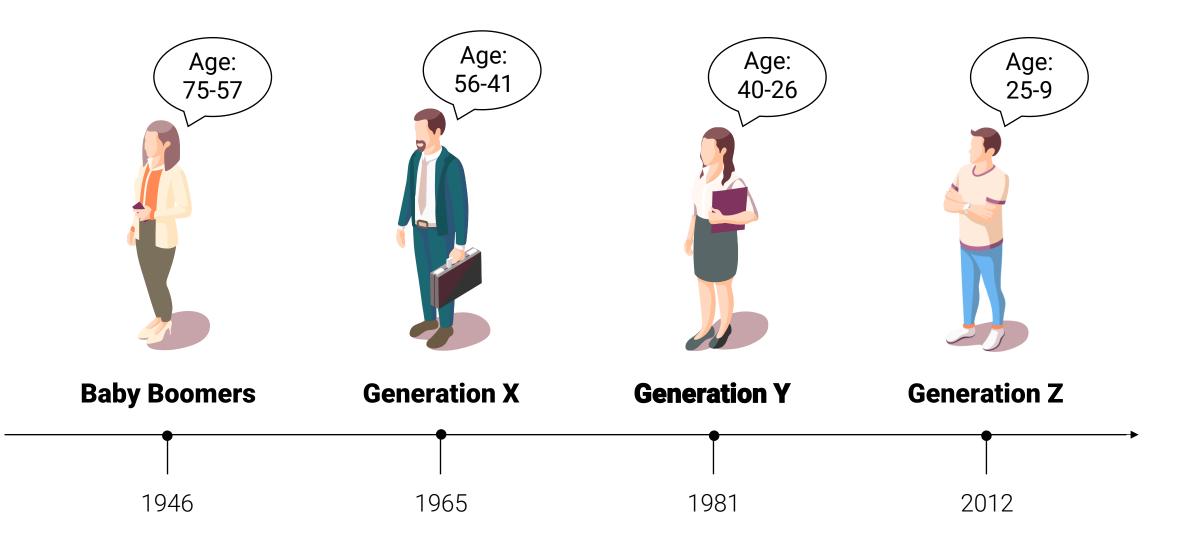

## Different generations – different approaches to work

## New ways of working

Having grown up with new digital technology, Generation Ys have adopted a more flexible approach to a workplace which provides them with an ability to work from anywhere...

Set free by technology, people can choose where they want to work. It can be their home, a café, a hotel lobby, an airport, a park... In all those places they can feel relaxed, but at the same time focus on their work.

## Different approach to values

A casual environment creates a relaxed atmosphere, promotes more interaction and collaboration among people, boosts motivation levels encouraging them to focus more on the tasks at hand and provides inspiration for creative work.