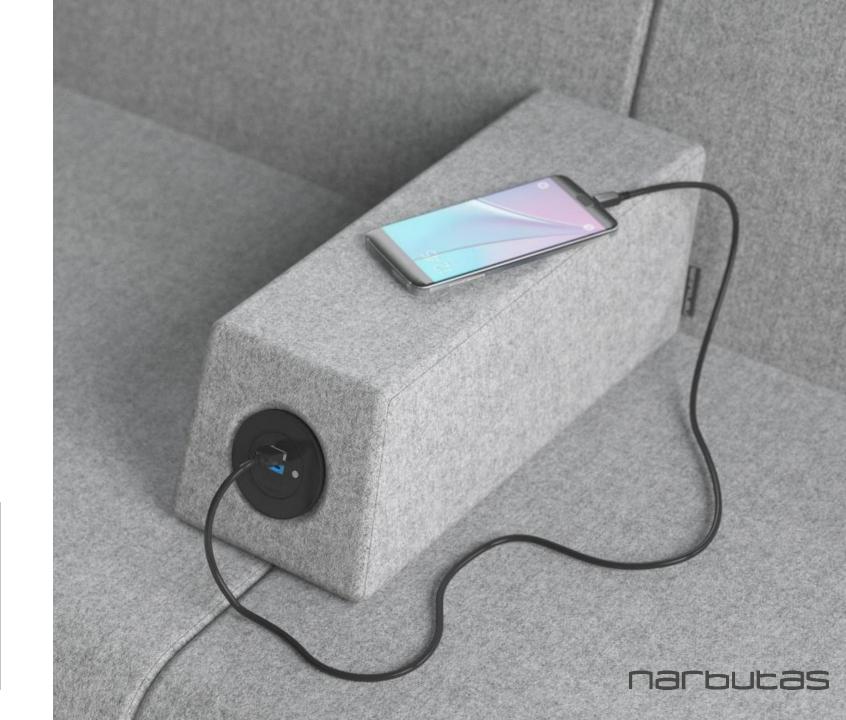

# Always "connected"

To meet your need for constant connectivity, the low and high armrests offer the following in-built features:

- power sockets;
- fast charging USB ports.

#### Armrests:

- OW
- high
- with power supply modules