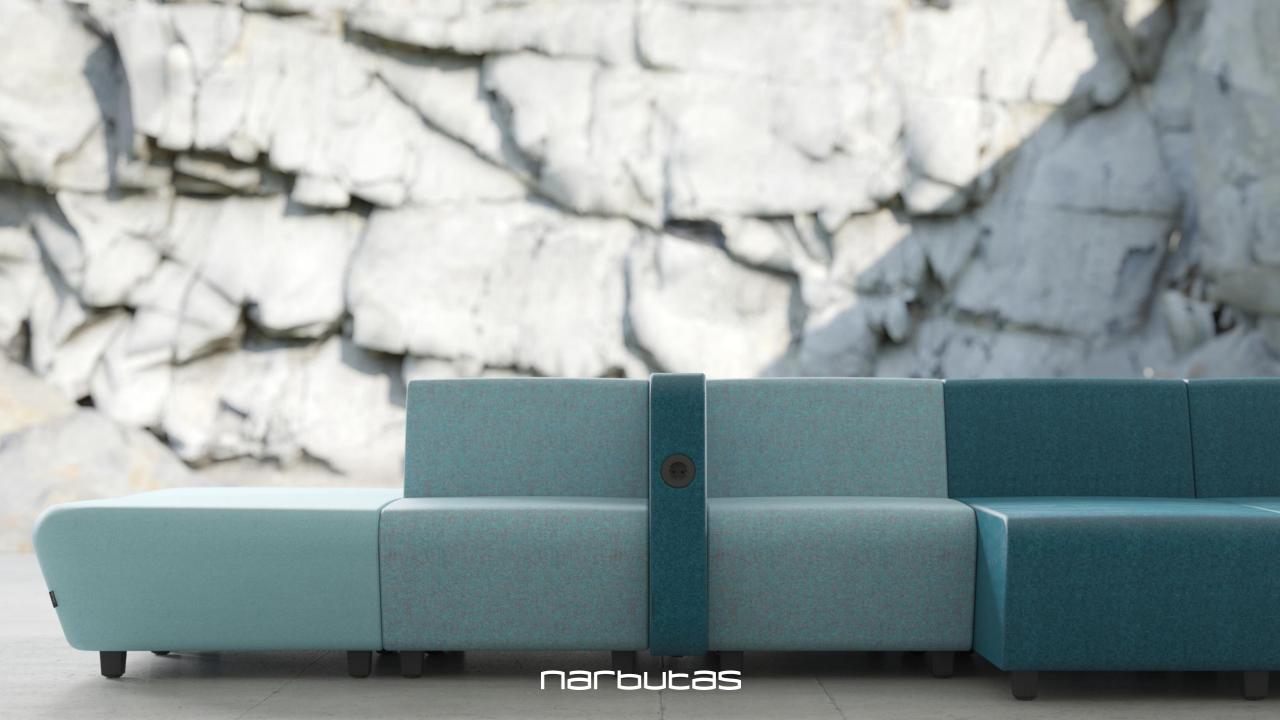

## Flexible modular system

The SOFT ROCK collection consists of lounge seaters available in different sizes and forms which can be easily combined or rearranged to make efficient use of the space.

#### Armrests:

- OW
- high
- with power supply modules

# Always "connected"

To meet your need for constant connectivity, the low and high armrests offer the following in-built features:

- power sockets;
- fast charging USB ports.

# Colours with function

Different module colours not only offer great options to create unique combinations, but also allow you to visually define and separate spaces within the boundaries of the lounger seater.