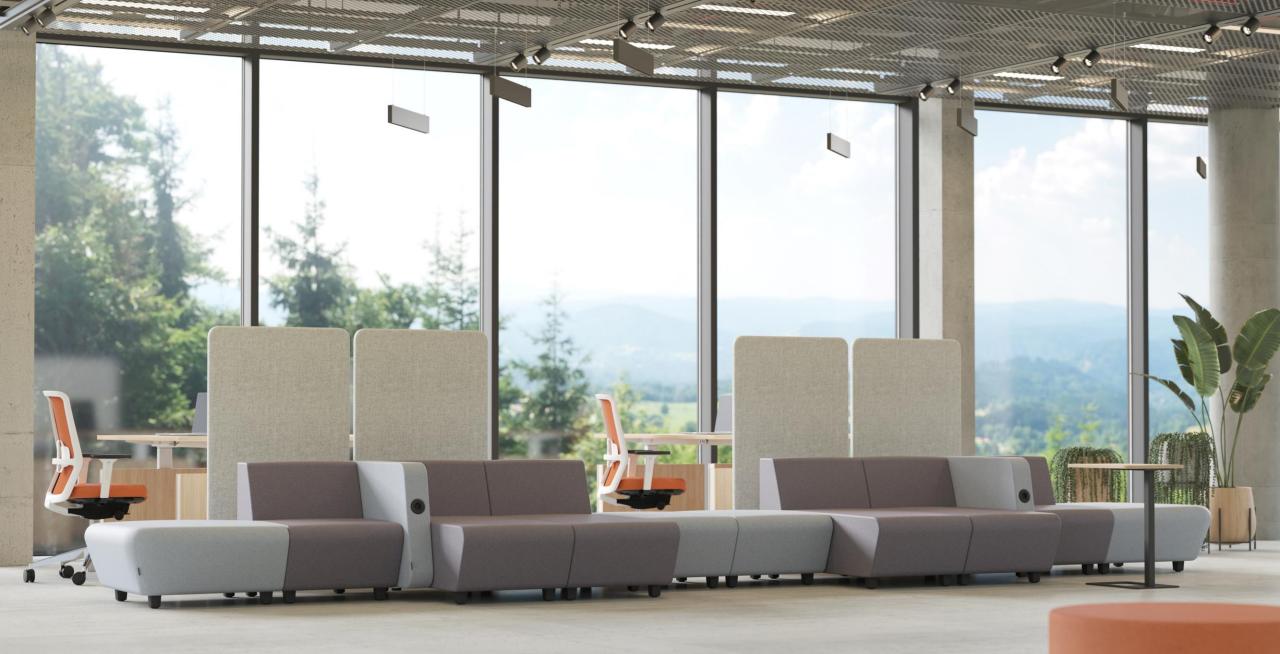

#### Screens:

- low
- high
- high screens with a table

# Privacy and safety

- Integrated screens help to create zones for individual work that requires concentration.
- An easy way to ensure a desired seating distance between users.
- Leather-look lounge seaters are easy to clean and disinfect.

# Wide range of applications

SOFT ROCK lounge seating system can be easily adapted to individual needs and building architecture. Create comfortable spaces for collaboration, meetings, face-toface interactions, training, concentration or relaxation.