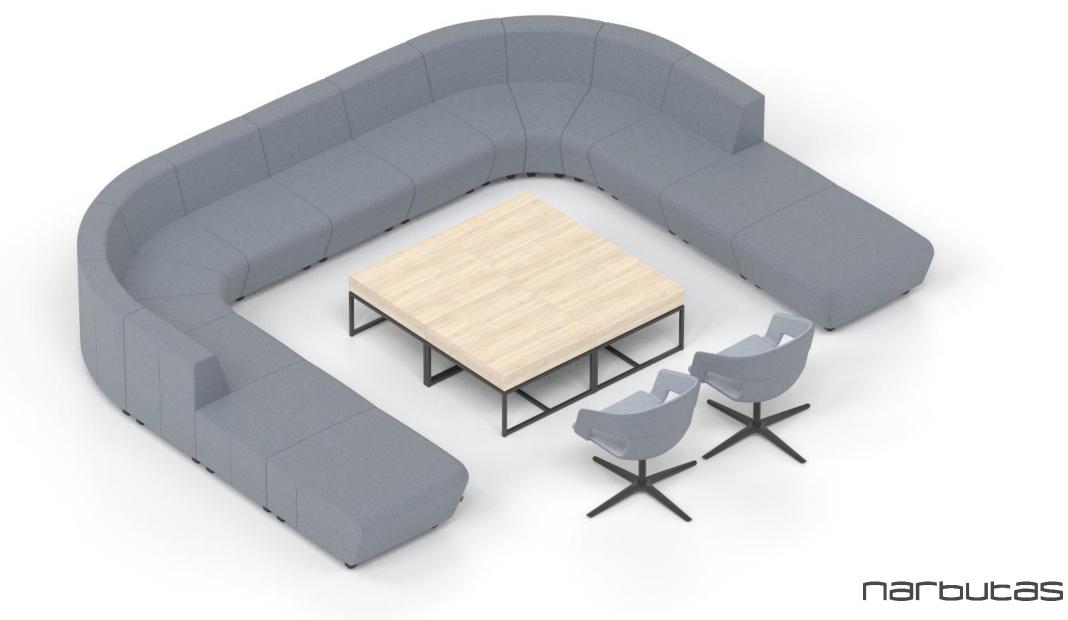

# Wide range of applications

SOFT ROCK lounge seating system can be easily adapted to individual needs and building architecture. Create comfortable spaces for collaboration, meetings, face-toface interactions, training, concentration or relaxation.

A collaboration space

A meeting space