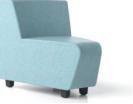

## Flexible modular system

The SOFT ROCK collection consists of lounge seaters available in different sizes and forms which can be easily combined or rearranged to make efficient use of the space.

## Unlimited possibilities for creative expression

- 6 types of lounge seaters:
- come in different sizes;
- feature straight or curved lines;
- with or without a backrest.