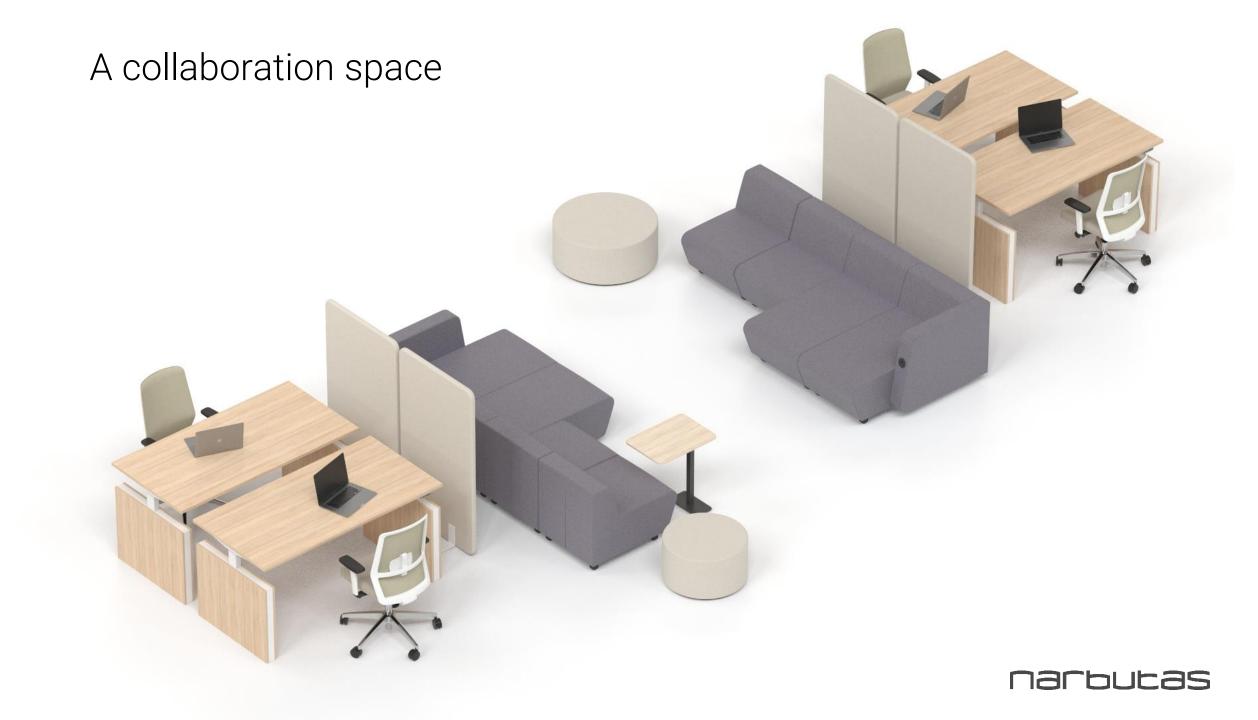

# Wide range of applications

SOFT ROCK lounge seating system can be easily adapted to individual needs and building architecture. Create comfortable spaces for collaboration, meetings, face-toface interactions, training, concentration or relaxation.

A collaboration space

A meeting space