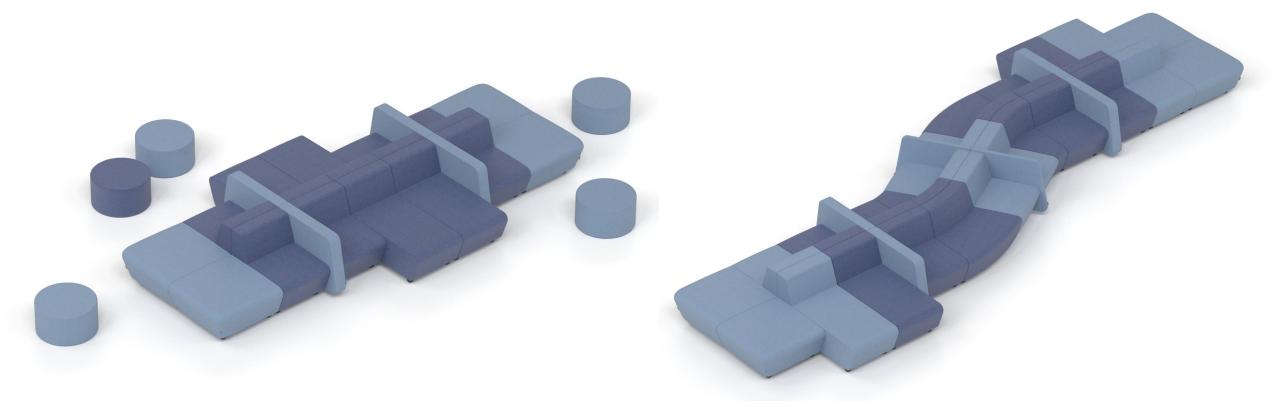

## Flexible modular system

The SOFT ROCK collection consists of lounge seaters available in different sizes and forms which can be easily combined or rearranged to make efficient use of the space.

## Unlimited possibilities for creative expression

- 6 types of lounge seaters:
- come in different sizes;
- feature straight or curved lines;
- with or without a backrest.