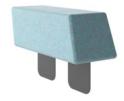

#### Armrests:

- OW
- high
- with power supply modules

#### Screens:

- low
- high
- high screens with a table

# Always "connected"

To meet your need for constant connectivity, the low and high armrests offer the following in-built features:

- power sockets;
- fast charging USB ports.