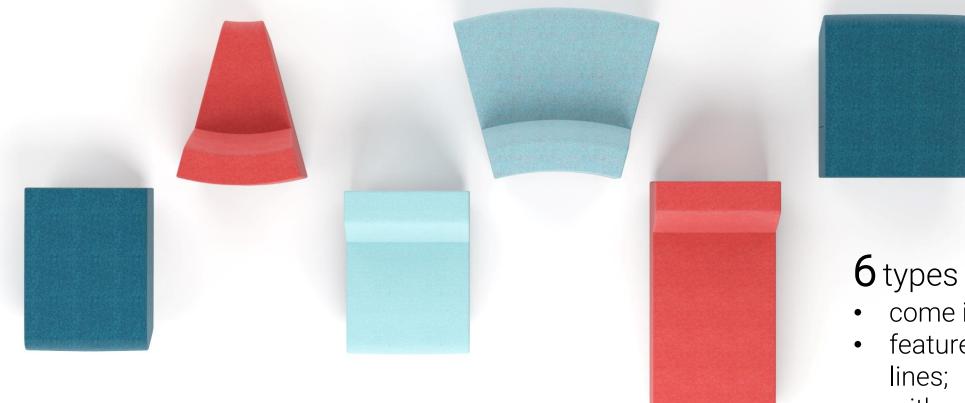

## Unlimited possibilities for creative expression

- 6 types of lounge seaters:
- come in different sizes;
- feature straight or curved lines;
- with or without a backrest.

# Nature-inspired forms

The synergy between rounded shapes and straight lines creates a unique, eye-catching yet simple design.