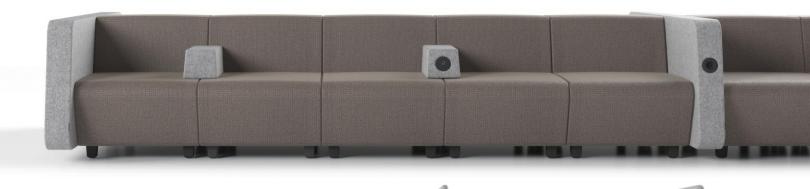

#### Armrests:

- OW
- high
- with power supply modules

#### Screens:

- low
- high
- high screens with a table

# Privacy and safety

- Integrated screens help to create zones for individual work that requires concentration.
- An easy way to ensure a desired seating distance between users.
- Leather-look lounge seaters are easy to clean and disinfect.

# Always "connected"

To meet your need for constant connectivity, the low and high armrests offer the following in-built features:

- power sockets;
- fast charging USB ports.