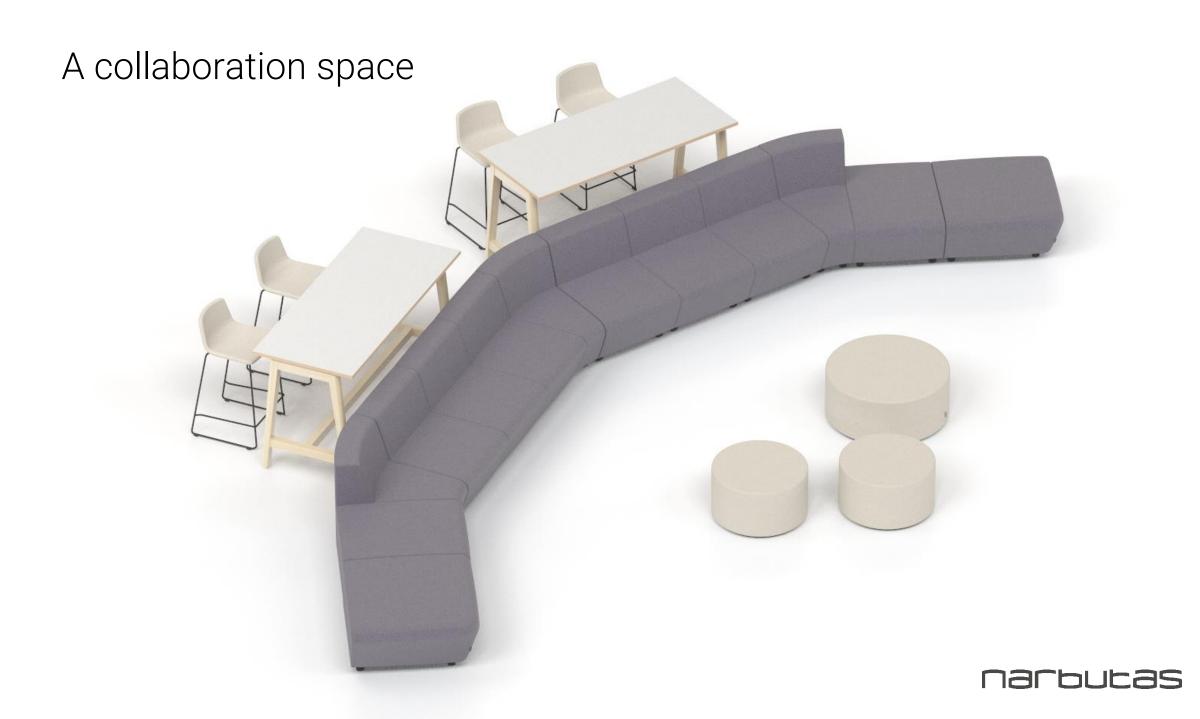

# Wide range of applications

SOFT ROCK lounge seating system can be easily adapted to individual needs and building architecture. Create comfortable spaces for collaboration, meetings, face-toface interactions, training, concentration or relaxation.

A collaboration space

A meeting space