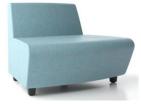

#### narbutas

Low-frame **SOFT ROCK** lounge seaters with a distinctive backrest invite you to sit back in comfort or to lay down and relax.

## Flexible modular system

The SOFT ROCK collection consists of lounge seaters available in different sizes and forms which can be easily combined or rearranged to make efficient use of the space.

## Unlimited possibilities for creative expression

- 6 types of lounge seaters:
- come in different sizes;
- feature straight or curved lines;
- with or without a backrest.