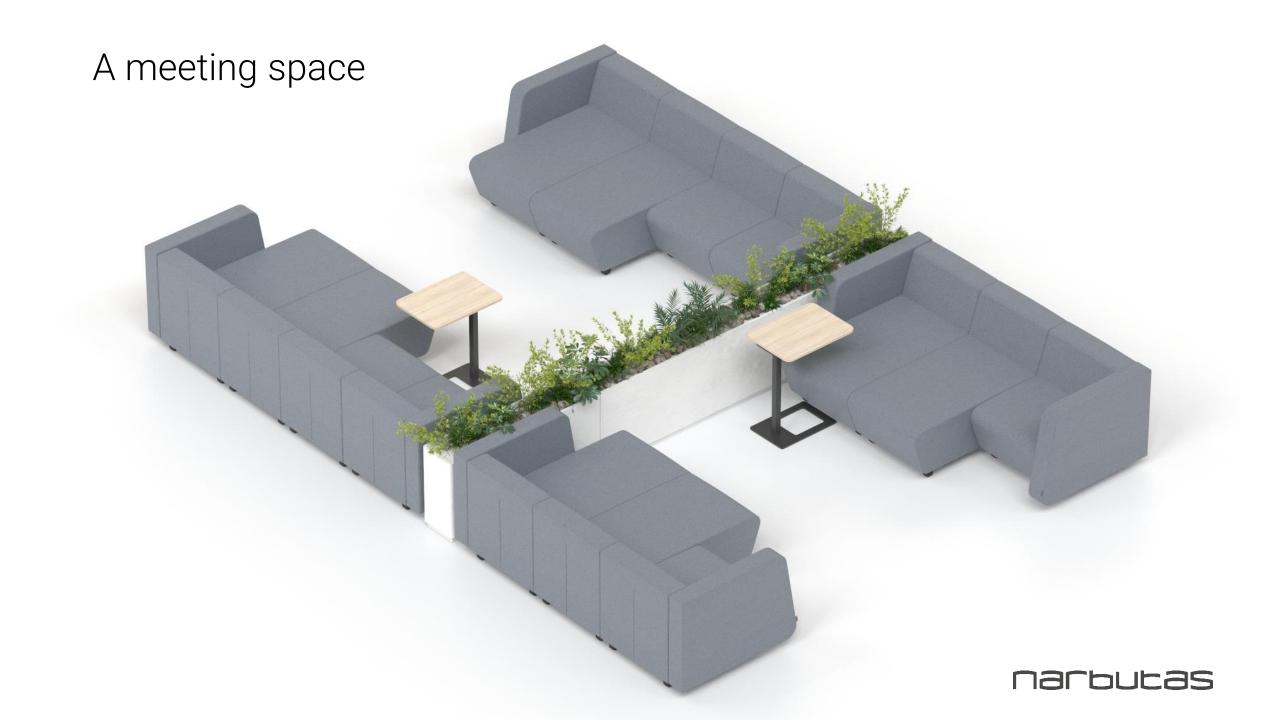

# Wide range of applications

SOFT ROCK lounge seating system can be easily adapted to individual needs and building architecture. Create comfortable spaces for collaboration, meetings, face-toface interactions, training, concentration or relaxation.

### A meeting space

A quiet space for concentration and individual relaxation A quiet space for concentration and individual relaxation

narbutas