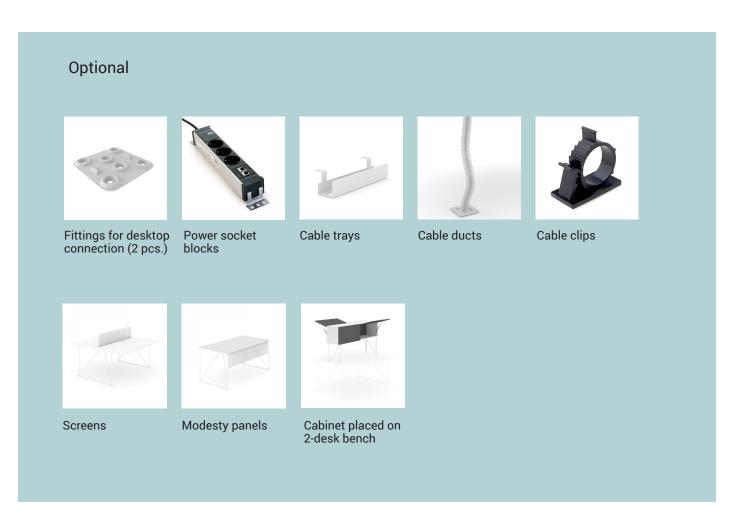

s with aluminum profile in between for easy opening.

#### **Fittings**

- · Cams with connecting bolts;
- Fast assembling hinges (do not require any tools to connect hinges and plates);
- Without soft closing.

#### Plastic legs

Black plastic height levelling feet, H = 23 mm (+10 mm).

#### **CABINET FIXED ON 2-DESK BENCH**

#### Carcass and shelves

• 18 mm MFC (melamine) with 0,5 mm ABS edging.

#### Doors

- 18 mm MFC (melamine) with 1 mm ABS edging;
- · No handles.

#### Metal supports

- Welded metal construction from 12 mm metal tube;
- · Powder coated metal.

#### **Fittings**

- Cams with connecting bolts;
- Fast assembling hinges (do not require any tools to connect hinges and plates);
- · Gas spring;
- With soft closing.



## **RANGE**



#### Cabinet fixed on 2-desk bench





## **AIR meeting tables**

Design by Gediminas Juška | Lithuania



## **FEATURES**

- Easy and fast assembling / disassembling "metal to metal" construction
- Just one tool for assembling (DIN911 S4)
- Bolted connections (without screws)

## **QUALITY STANDARD**

- LST EN 527-1:2011
- LST EN 527-2:2003



## **TECHNICAL INFORMATION**

#### **Tabletop**

- 25 mm MFC (melamine) with 2 mm ABS edging;
- With or without cut-out for metal grommet.

#### Legs

- · Welded metal construction from 12 mm tube;
- · Powder coated metal;
- Plastic feet with height levelling (+10 mm).

#### Frame

- Metal tube 40x20 mm;
- Powder coated metal, colour matches the legs.

#### **RANGE**





# Must be ordered (for tabletop with cut-out)



Metal grommet: 317x119 mm, H=27 mm

## Optional



Power socket bl