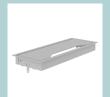

# Must be ordered (for tabletop with cut-out)

Metal grommet: 317x119 mm, H=27 mm