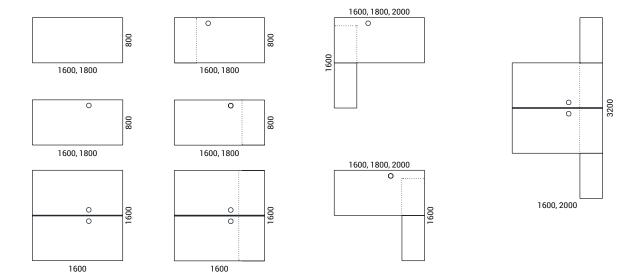

with 1 mm ABS edging;
- Handleless doors with aluminum profile in between for easy opening.

#### **Fittings**

- · Cams with connecting bolts;
- Fast assembling hinges (do not require any tools to connect hinges and plates);
- Without soft closing.

#### Plastic legs

Black plastic height levelling feet, H = 23 mm (+10 mm).

#### **CABINET FIXED ON 2-DESK BENCH**

#### Carcass and shelves

• 18 mm MFC (melamine) with 0,5 mm ABS edging.

#### Doors

- 18 mm MFC (melamine) with 1 mm ABS edging;
- · No handles.

#### Metal supports

- Welded metal construction from 12 mm metal tube;
- · Powder coated metal.

#### **Fittings**

- Cams with connecting bolts;
- Fast assembling hinges (do not require any tools to connect hinges and plates);
- · Gas spring;
- With soft closing.



## **RANGE**



#### Cabinet fixed on 2-desk bench





## **AIR meeting tables**

Design by Gediminas Juška | Lithuania



## **FEATURES**

- Easy and fast assembling / disassembling "metal to metal" construction
- Just one tool for assembling (DIN911 S4)
- Bolted connections (without screws)

## **QUALITY STANDARD**

- LST EN 527-1:2011
- LST EN 527-2:2003



## **TECHNICAL INFORMATION**

#### **Tabletop**

- 25 mm MFC (melamine) with 2 mm ABS edging;
- With or without cut-out for metal grommet.

#### Legs

- · Welded metal construction from 12 mm tube;
- · Powder coated metal;
- Plastic feet with height levelling (+10 mm).

#### Frame

- Metal tube 40x20 mm;
- Powder coated metal, colour matches the legs.

#### **RANGE**





# Must be ordered (for tabletop with cut-out)



Metal grommet: 317x119 mm,