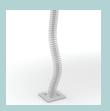

by Gediminas Juška | Lithuania



## **FEATURES**

- Easy and fast assembling / disassembling "metal to metal" construction
- Just one tool for assembling (DIN911 S4)
- Bolted connections (without screws)

## **QUALITY STANDARD**

- LST EN 527-1:2011
- LST EN 527-2:2003



## **TECHNICAL INFORMATION**

#### **Tabletop**

- 25 mm MFC (melamine) with 2 mm ABS edging;
- With or without cut-out for metal grommet.

#### Legs

- · Welded metal construction from 12 mm tube;
- · Powder coated metal;
- Plastic feet with height levelling (+10 mm).

#### Frame

- Metal tube 40x20 mm;
- Powder coated metal, colour matches the legs.

#### **RANGE**





# Must be ordered (for tabletop with cut-out)



Metal grommet: 317x119 mm, H=27 mm

## Optional



Power socket blocks



Cable trays



Cable clips



Cable ducts