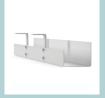

*AIR meeting tables**

Design by Gediminas Juška | Lithuania



## **FEATURES**

- Easy and fast assembling / disassembling "metal to metal" construction
- Just one tool for assembling (DIN911 S4)
- Bolted connections (without screws)

## **QUALITY STANDARD**

- LST EN 527-1:2011
- LST EN 527-2:2003



## **TECHNICAL INFORMATION**

#### **Tabletop**

- 25 mm MFC (melamine) with 2 mm ABS edging;
- With or without cut-out for metal grommet.

#### Legs

- · Welded metal construction from 12 mm tube;
- · Powder coated metal;
- Plastic feet with height levelling (+10 mm).

#### Frame

- Metal tube 40x20 mm;
- Powder coated metal, colour matches the legs.

#### **RANGE**





# Must be ordered (for tabletop with cut-out)



Metal grommet: 317x119 mm, H=27 mm

## Optional



Power socket blocks



Cable trays



Cable clips



Cable ducts