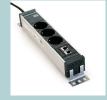

2-desk bench





## **AIR meeting tables**

Design by Gediminas Juška | Lithuania



## **FEATURES**

- Easy and fast assembling / disassembling "metal to metal" construction
- Just one tool for assembling (DIN911 S4)
- Bolted connections (without screws)

## **QUALITY STANDARD**

- LST EN 527-1:2011
- LST EN 527-2:2003



## **TECHNICAL INFORMATION**

#### **Tabletop**

- 25 mm MFC (melamine) with 2 mm ABS edging;
- With or without cut-out for metal grommet.

#### Legs

- · Welded metal construction from 12 mm tube;
- · Powder coated metal;
- Plastic feet with height levelling (+10 mm).

#### Frame

- Metal tube 40x20 mm;
- Powder coated metal, colour matches the legs.

#### **RANGE**





# Must be ordered (for tabletop with cut-out)



Metal grommet: 317x119 mm, H=27 mm

## Optional



Power socket blocks



Cable trays



Cable clips



Cable ducts