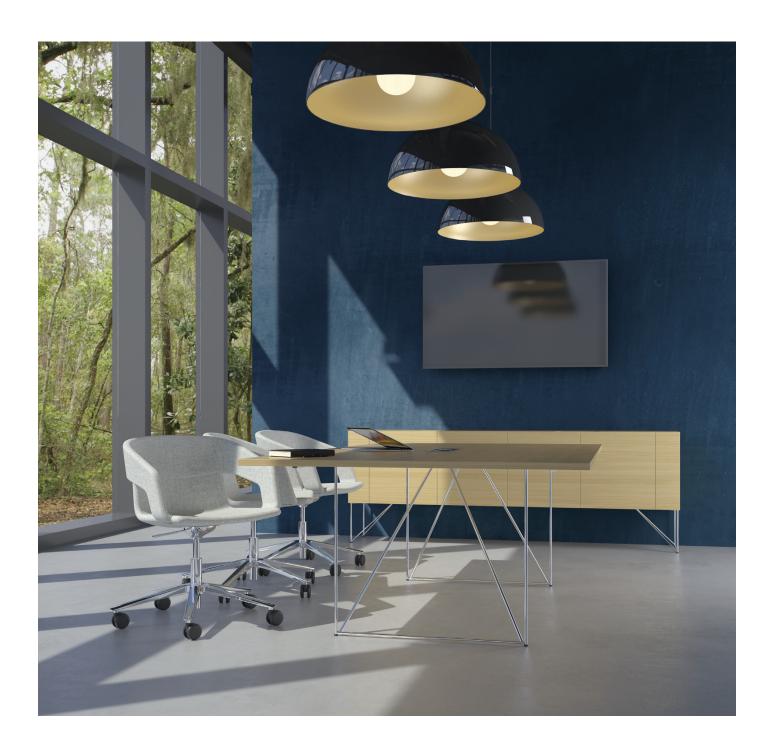

## **AIR meeting tables**

Design by Gediminas Juška | Lithuania

## **FEATURES**

- Easy and fast assembling / disassembling "metal to metal" construction
- Just one tool for assembling (DIN911 S4)
- Bolted connections (without screws)

## **QUALITY STANDARD**

- LST EN 527-1:2011
- LST EN 527-2:2003