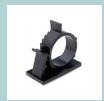

bles**

Design by Gediminas Juška | Lithuania



## **FEATURES**

- Easy and fast assembling / disassembling "metal to metal" construction
- Just one tool for assembling (DIN911 S4)
- Bolted connections (without screws)

## **QUALITY STANDARD**

- LST EN 527-1:2011
- LST EN 527-2:2003



## **TECHNICAL INFORMATION**

#### **Tabletop**

- 25 mm MFC (melamine) with 2 mm ABS edging;
- With or without cut-out for metal grommet.

#### Legs

- · Welded metal construction from 12 mm tube;
- · Powder coated metal;
- Plastic feet with height levelling (+10 mm).

#### Frame

- Metal tube 40x20 mm;
- Powder coated metal, colour matches the legs.

#### **RANGE**





# Must be ordered (for tabletop with cut-out)



Metal grommet: 317x119 mm, H=27 mm

## Optional



Power socket blocks



Cable trays



Cable clips



Cable ducts