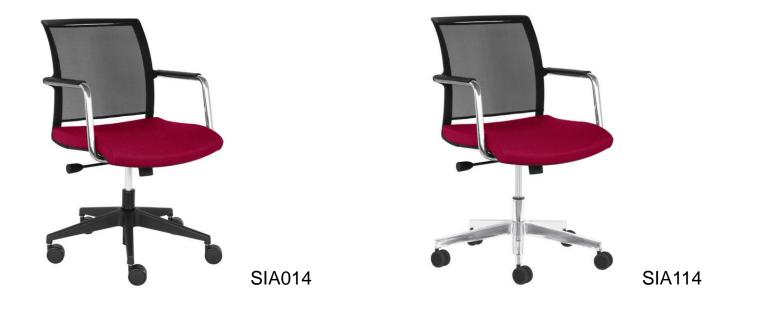

## **Chair system**

DIVA - elegant design, ergonomic and modern chairs that ensures comfortable sitting.

DIVA system consists of the following chairs:

- Operative;
- Operative/conference;
- Visitor.

DIVA

- Seat upholstered with leather or fabric. The back is made of mesh;
- Backrest height adjustment;
- Depth-adjustable lumbar support;
- Depth-adjustable seat;
- 2 types of synchro mechanisms;
- Polished aluminum or plastic base reinforced with fiberglass;
- 65 mm castors (plastic or covered with rubber).

## **Operative chair spectrum**

- Black plastic frame;
- Seat upholstered with leather or fabric. The back is made of mesh;
- Armrests covered with black plastic pads;
- Synchro mechanism: seat tension adjustable to the body weight, fixed in a working position;
- Height adjustment;
- Polished aluminum or plastic base reinforced with fiberglass (see 7 slide);
- Castors for hard or soft floor, 65 mm diameter (see 7 slide).