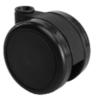

Soft polyurethane (PU) lumbar support, adjustable 15 mm to depth and fixed in 3 positions.

Polished aluminum base ø 675 mm.

Plastic base reinforced with fiberglass ø 675 mm.

Castors covered with rubber for hard floors, ø65mm.

#### OR

Plastic castors for soft floors, ø65 mm.