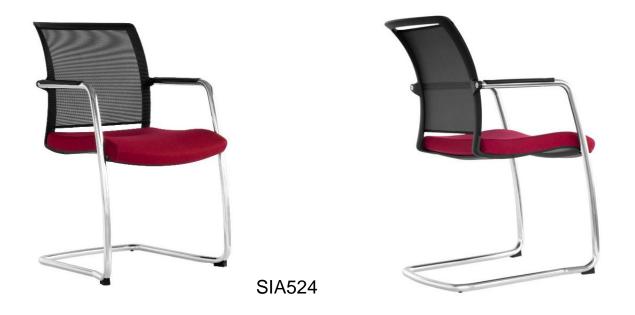

DIVA

- Black plastic frame;
- Seat upholstered with leather or fabric. The back is made of mesh;
- Armrests covered with black plastic pads;
- Chrome plated cantilever legs;
- Plastic glides slide nicely and protect your floor;
- Stackable (up to 4 chairs).