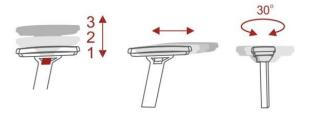

#### **Chair backrest**

- Backrest can be adjusted in height up to 60 mm. Lockable in 3 positions;
- 2. Adjustable lumbar support.

## Seat

Seat depth can be increased up to 60 mm with a single click.

## Options

3D (three directions) adjustable armrests, top part is covered with soft polyurethane.

3D armrest adjustment

Fixed armrests.

Headrest adjustable to height and front (60mm).

Armrests, headrest and lumbar support must be ordered separately.