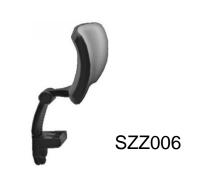

## Options

3D (three directions) adjustable armrests, top part is covered with soft polyurethane.

3D armrest adjustment

Fixed armrests.

Headrest adjustable to height and front (60mm).

Armrests, headrest and lumbar support must be ordered separately.