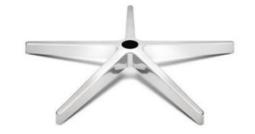

Soft polyurethane (PU) lumbar support, adjustable 15 mm to depth and fixed in 3 positions.

Polished aluminum base ø 675 mm.

Plastic base reinforced with fiberglass ø 675 mm.

Castors covered with rubber for hard floors, ø65mm.