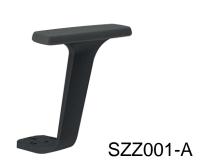

## Options

3D (three directions) adjustable armrests, top part is covered with soft polyurethane.

3D armrest adjustment

Fixed armrests.

Headrest adjustable to height and front (60mm).

Armrests, headrest and lumbar support must be ordered separately.