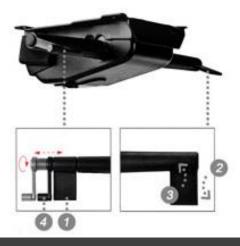

# Epron Plus Synchron mechanism (tension adjustment with a side lever)

#### Specifications:

- Synchronized Mechanism;
- 22° back angle;
- 11° seat angle;
- 5 locking positions of the backrest with "return prevention" safety function.

#### **Operating instructions:**

- 1. Height adjustment
- 2. Free floating
- 3. Mechanism in locked position
- 4. Tension adjustment knob