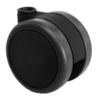

Soft polyurethane (PU) lumbar support, adjustable 15 mm to depth and fixed in 3 positions.

Polished aluminum base ø 675 mm.

Plastic base reinforced with fiberglass ø 675 mm.

Castors covered with rubber for hard floors, ø65mm.

#### OR

Plastic castors for soft floors, ø65 mm.