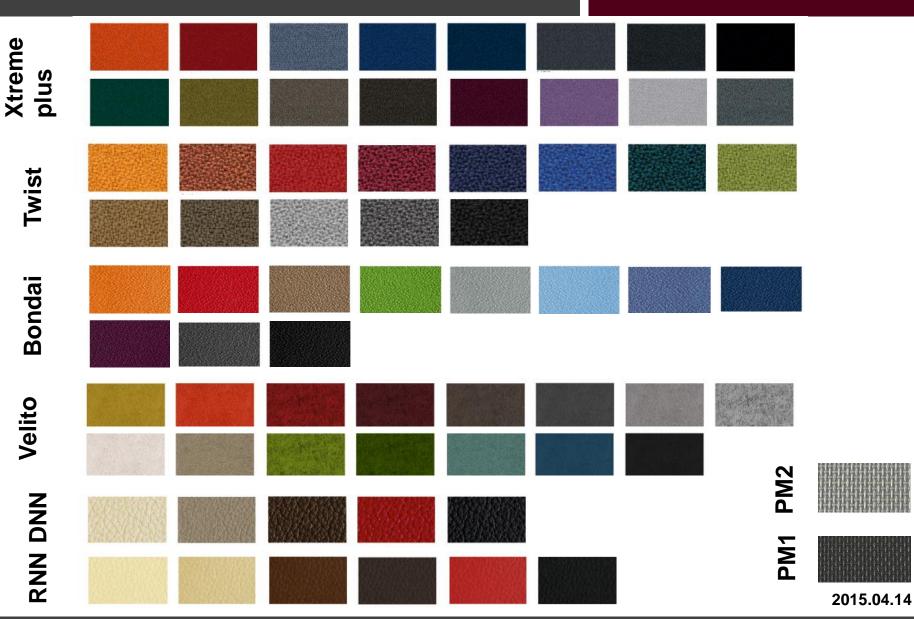

with rubber for hard floors, ø65mm.

#### OR



Plastic castors for soft floors, ø65 mm.



## **Operative chair spectrum**



- Black plastic frame;
- Seat upholstered with leather or fabric. The back is made of mesh;
- Armrests covered with black plastic pads;
- Synchro mechanism: seat tension adjustable to the body weight, fixed in a working position;
- Height adjustment;
- Polished aluminum or plastic base reinforced with fiberglass (see 7 slide);
- Castors for hard or soft floor, 65 mm diameter (see 7 slide).





DIVA

- Black plastic frame;
- Seat upholstered with leather or fabric. The back is made of mesh;
- Armrests covered with black plastic pads;
- Chrome plated cantilever legs;
- Plastic glides slide nicely and protect your floor;
- Stackable (up to 4 chairs).





## Covers