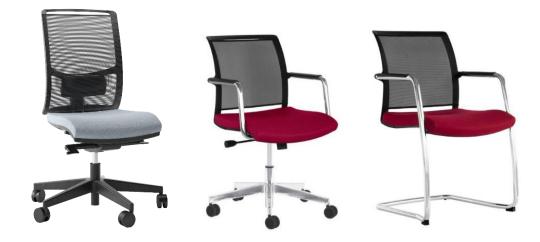

## **Operative chair spectrum**

- Black plastic frame;
- Seat upholstered with leather or fabric. The back is made of mesh;
- Armrests covered with black plastic pads;
- Synchro mechanism: seat tension adjustable to the body weight, fixed in a working position;
- Height adjustment;
- Polished aluminum or plastic base reinforced with fiberglass (see 7 slide);
- Castors for hard or soft floor, 65 mm diameter (see 7 slide).

DIVA

- Black plastic frame;
- Seat upholstered with leather or fabric. The back is made of mesh;
- Armrests covered with black plastic pads;
- Chrome plated cantilever legs;
- Plastic glides slide nicely and protect your floor;
- Stackable (up to 4 chairs).