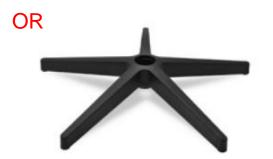

Soft polyurethane (PU) lumbar support, adjustable 15 mm to depth and fixed in 3 positions.

Polished aluminum base ø 675 mm.

Plastic base reinforced with fiberglass ø 675 mm.

Castors covered with rubber for hard floors, ø65mm.