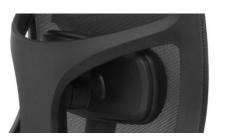

Soft polyurethane (PU) lumbar support, adjustable 15 mm to depth and fixed in 3 positions.

Polished aluminum base ø 675 mm.

Plastic base reinforced with fiberglass ø 675 mm.

Castors covered with rubber for hard floors, ø65mm.