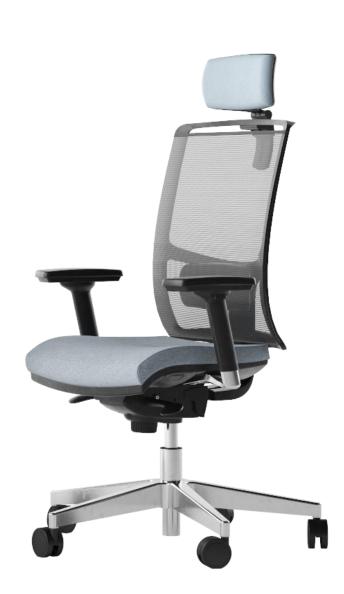

## **Chair system**

DIVA - elegant design, ergonomic and modern chairs that ensures comfortable sitting.

DIVA system consists of the following chairs:

- Operative;
- Operative/conference;
- Visitor.

DIVA

- Seat upholstered with leather or fabric. The back is made of mesh;
- Backrest height adjustment;
- Depth-adjustable lumbar support;
- Depth-adjustable seat;
- 2 types of synchro mechanisms;
- Polished aluminum or plastic base reinforced with fiberglass;
- 65 mm castors (plastic or covered with rubber).

## Options

3D (three directions) adjustable armrests, top part is covered with soft polyurethane.

3D armrest adjustment

Fixed armrests.

Headrest adjustable to height and front (60mm).

Armrests, headrest and lumbar support must be ordered separately.

Soft polyurethane (PU) lumbar support, adjustable 15 mm to depth and fixed in 3 positions.

Polished aluminum base ø 675 mm.

Plastic base reinforced with fiberglass ø 675 mm.

Castors covered with rubber for hard floors, ø65mm.