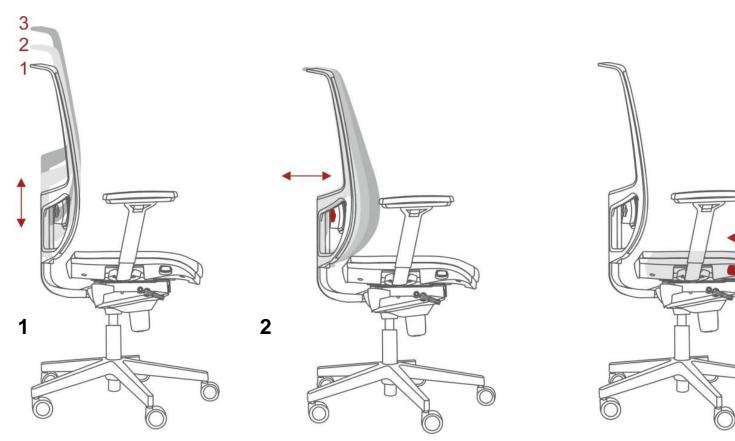

#### **Chair backrest**

- Backrest can be adjusted in height up to 60 mm. Lockable in 3 positions;
- 2. Adjustable lumbar support.

## Seat

Seat depth can be increased up to 60 mm with a single click.

#### **Operating instructions:**

- 1. Height adjustment
- 2. Free floating
- 3. Mechanism in locked position
- 4. Tension adjustment knob

#### Operating instructions:

- 1. Height adjustment
- 2. Free floating
- 3. Mechanism in locked position
- 4. Tension adjustment knob