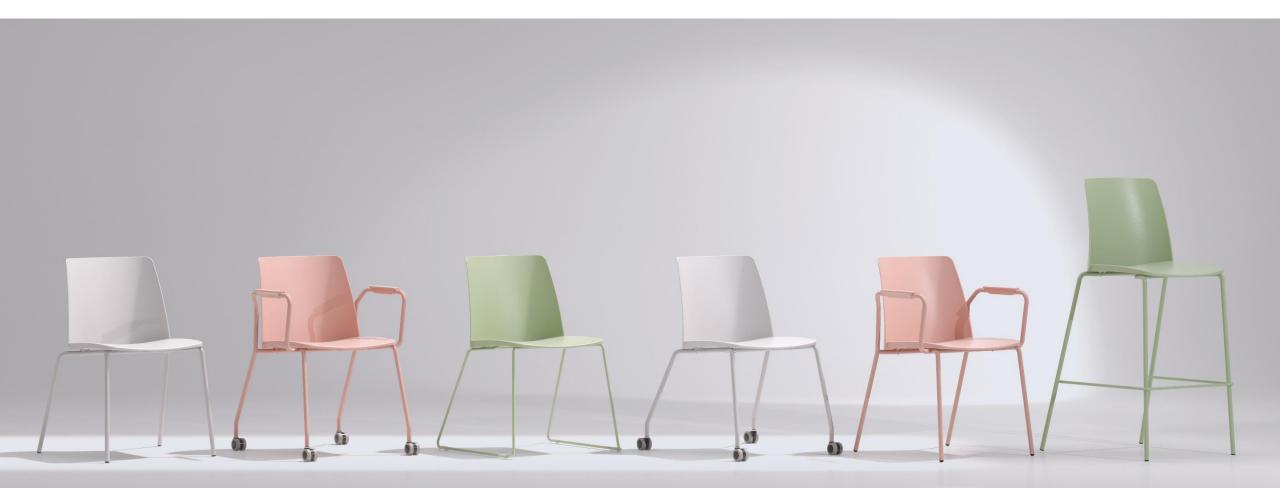

#### Plastic chairs designed for a modern rhythm of work

| Without cushion /<br>with cushion | Seat / Base     | Stackable | Stackable<br>with a trolley | Accessories for conferences | In the<br>package |
|-----------------------------------|-----------------|-----------|-----------------------------|-----------------------------|-------------------|
|                                   | Plastic + Metal | 10        | 16                          | TH II                       |                   |
|                                   |                 | 6         | 10                          |                             |                   |
|                                   |                 | 6         | 10                          | _                           | 1 or 3            |
|                                   |                 | 6         | 10                          |                             | 1015              |
|                                   |                 | 6         | 10                          |                             |                   |
|                                   |                 | 6         | _                           | _                           |                   |

| Without armrests / with armrests | Plastic colours | Stackable | Stackable<br>with a trolley | In the package |  |
|----------------------------------|-----------------|-----------|-----------------------------|----------------|--|
|                                  |                 | 10        | 10                          | 1 or 4         |  |
|                                  |                 | 5         | 5                           |                |  |