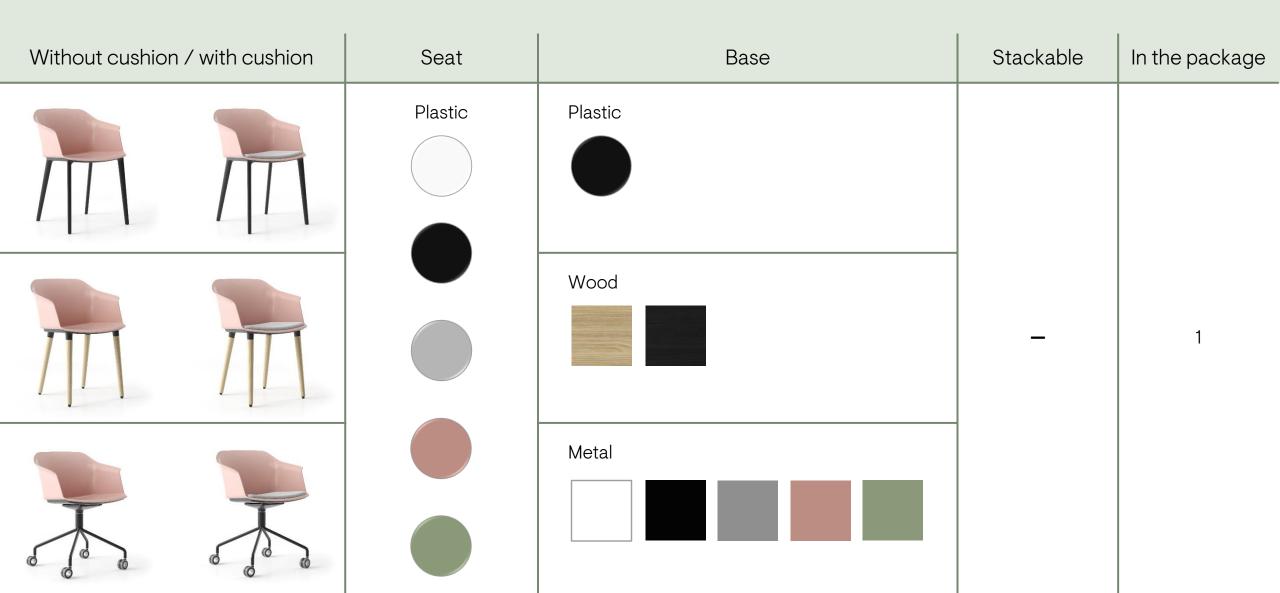

### Fixed cushion for added comfort

#### Plastic chairs designed for a modern rhythm of work

| Without cushion /<br>with cushion | Seat / Base     | Stackable | Stackable<br>with a trolley | Accessories for conferences | In the<br>package |
|-----------------------------------|-----------------|-----------|-----------------------------|-----------------------------|-------------------|
|                                   | Plastic + Metal | 10        | 16                          | TH II                       |                   |
|                                   |                 | 6         | 10                          |                             |                   |
|                                   |                 | 6         | 10                          | _                           | 1 or 3            |
|                                   |                 | 6         | 10                          |                             | 1015              |
|                                   |                 | 6         | 10                          |                             |                   |
|                                   |                 | 6         | _                           | _                           |                   |