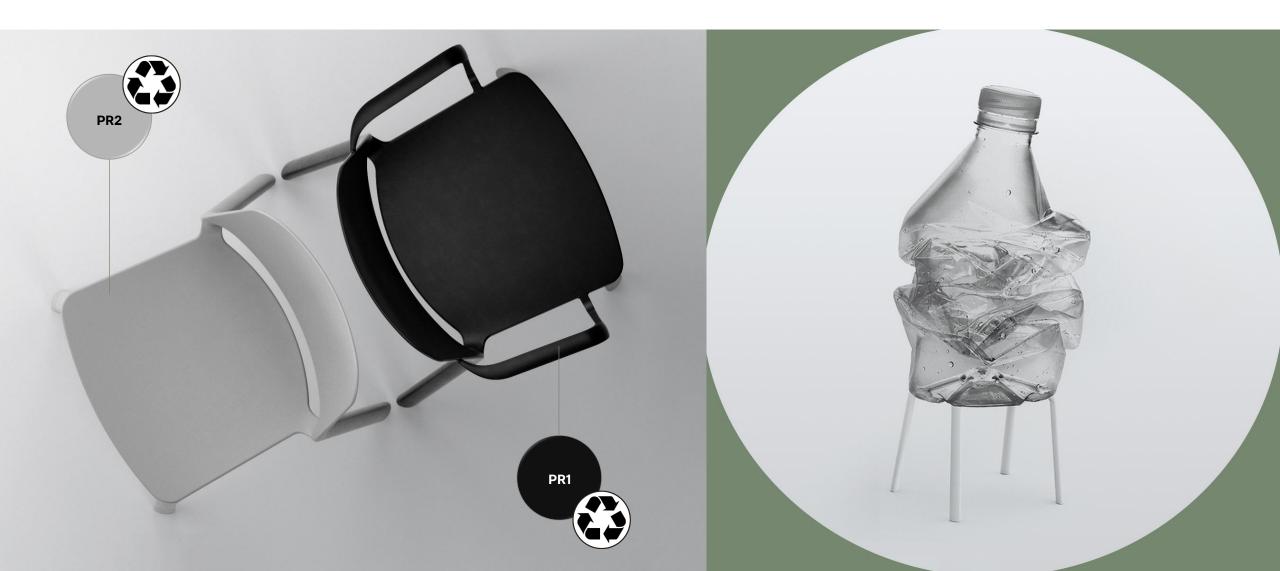

#### The most popular colour versions are made of 100% recycled plastic

### Recycled plastic...

- is fully environmentally sustainable polypropylene.
- is formed entirely from a mixture of reused materials: approx. 50% industrial and 50% consumer waste (textile products, packaging, and children's toys).
- is carefully treated and reinforced with fiberglass.
- has the same functional and water resistance properties as the new plastic.