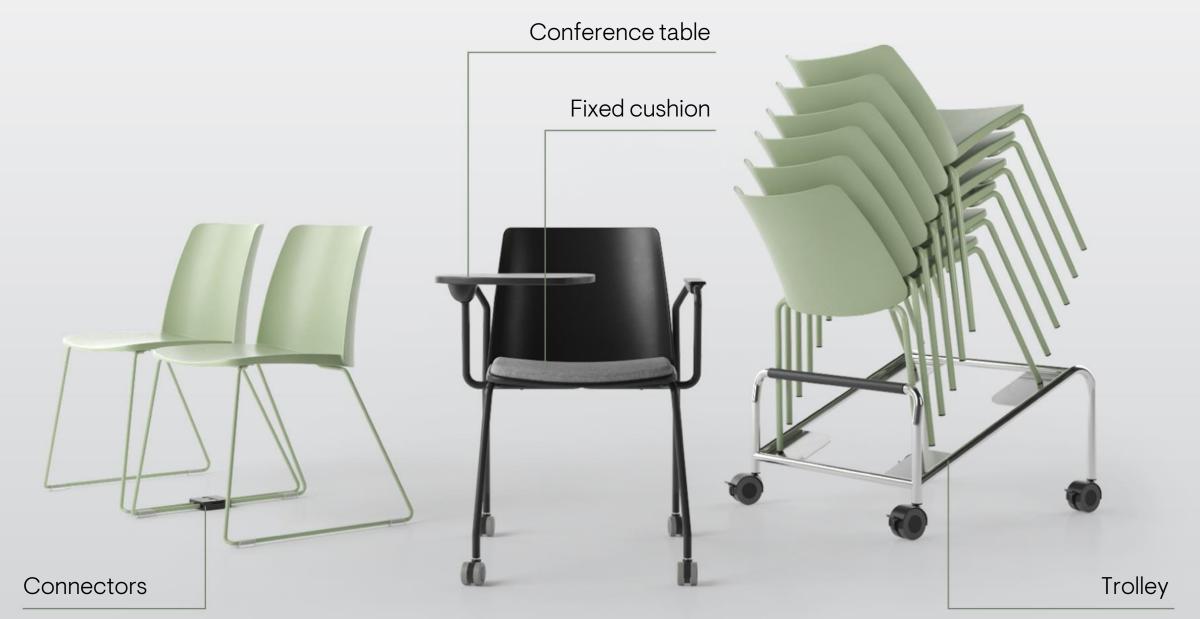

### Fixed cushion for added comfort

#### Small details – immense freedom of choice

#### One-colour combinations for highlighting unique and laconic style

Wide range of bases and height options for simple arrangement of large interior spaces