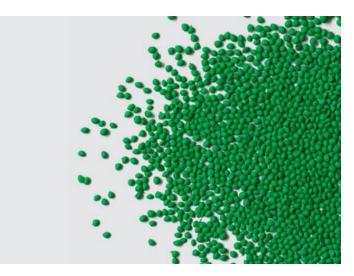

#### The most popular colour versions are made of 100% recycled plastic

### Recycled plastic...

- is fully environmentally sustainable polypropylene.
- is formed entirely from a mixture of reused materials: approx. 50% industrial and 50% consumer waste (textile products, packaging, and children's toys).
- is carefully treated and reinforced with fiberglass.
- has the same functional and water resistance properties as the new plastic.