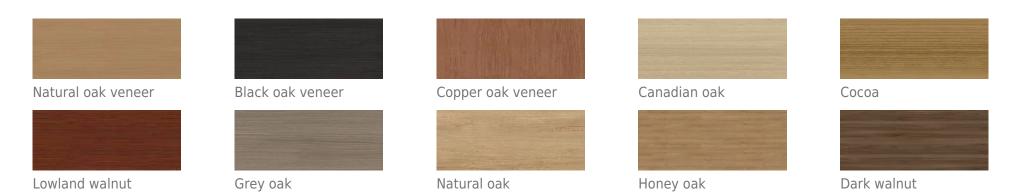

#### Colour of the front - MFC / HPL

Natural oak veneer

Lowland walnut

Black oak veneer

Grey oak

Copper oak veneer

Natural oak

Canadian oak

Honey oak

Cocoa

Dark walnut