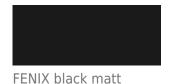

## Colour of the top - MFC / HPL





FENIX black matt

Black

# Colour of exterior body - MFC / HPL





## Colour of interior body - Veneer



#### Colour of the front - Veneer



## Colour of interior body - MFC / HPL

| Natural oak veneer        | Black oak veneer | Copper oak veneer     | Canadian oak | Сосоа       |
|---------------------------|------------------|-----------------------|--------------|-------------|
| Contraction of the second |                  | and the second second |              |             |
|                           |                  |                       |              |             |
| Lowland walnut            | Grey oak         | Natural oak           | Honey oak    | Dark walnut |

#### Colour of the front - MFC / HPL



Natural oak veneer



Lowland walnut



Black oak veneer



Grey oak



Copper oak veneer



Natural oak



Canadian oak



Honey