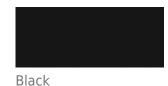

## Colour of the top - MFC / HPL





FENIX black matt

Black

# Colour of exterior body - MFC / HPL





## Colour of interior body - Veneer



#### Colour of the front - Veneer



## Colour of interior body - MFC / HPL

| Natural oak veneer        | Black oak veneer | Copper oak veneer     | Canadian oak | Сосоа       |
|---------------------------|------------------|-----------------------|--------------|-------------|
| Contraction of the second |                  | and the second second |              |             |
|                           |                  |                       |              |             |
| Lowland walnut            | Grey oak         | Natural oak           | Honey oak    | Dark walnut |

#### Colour of the front - MFC / HPL



Natural oak veneer



Lowland walnut



Black oak veneer



Grey oak



Copper oak veneer



Natural oak



Canadian oak



Honey o