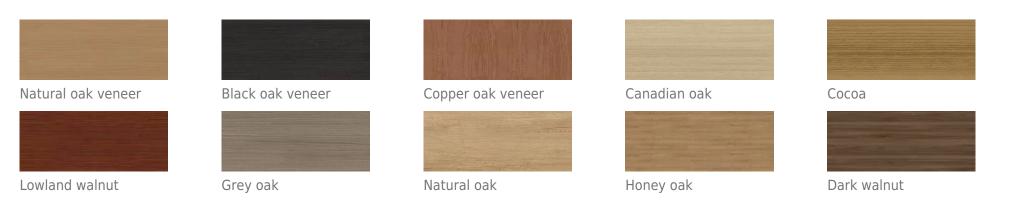

## Colour of interior body - Veneer

#### Colour of the front - Veneer

## Colour of interior body - MFC / HPL

| Natural oak veneer        | Black oak veneer | Copper oak veneer     | Canadian oak | Сосоа       |
|---------------------------|------------------|-----------------------|--------------|-------------|
| Contraction of the second |                  | and the second second |              |             |
|                           |                  |                       |              |             |
| Lowland walnut            | Grey oak         | Natural oak           | Honey oak    | Dark walnut |