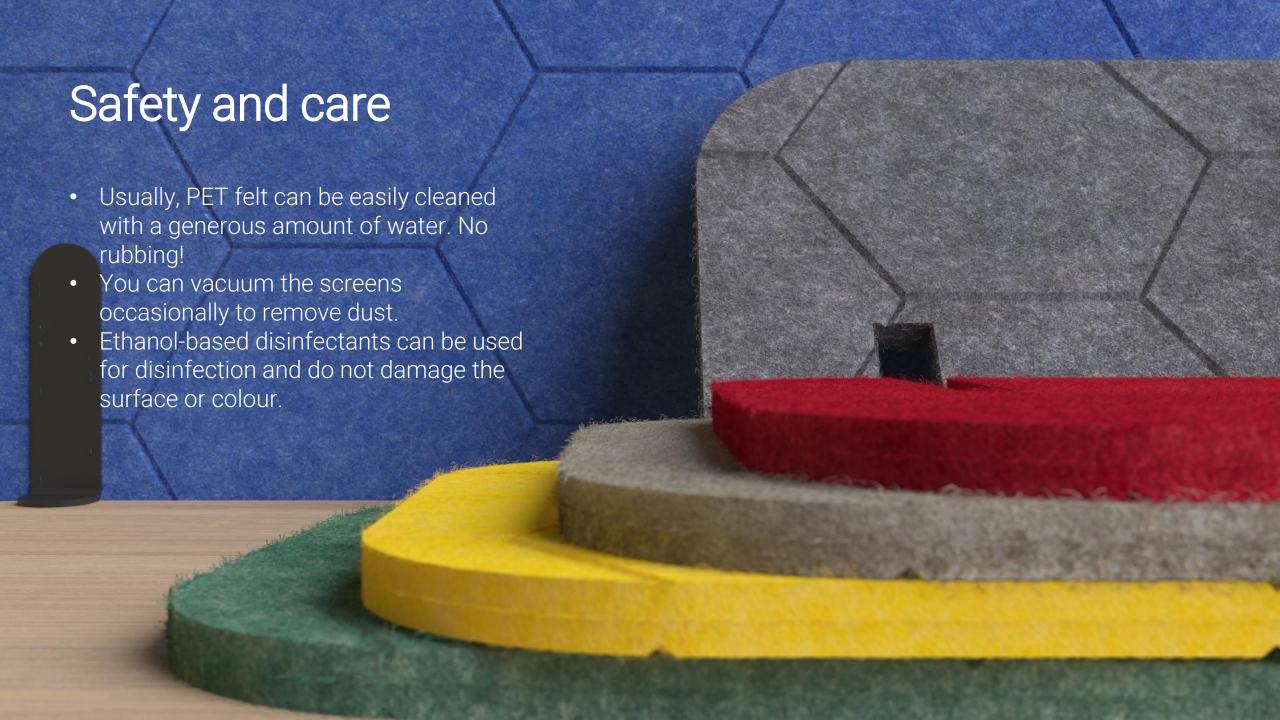

#### Sustainability

- Recycled and recyclable material
- Feels like wool but made from plastic

#### Acoustic features

- The porous structure of the material is great for sound absorption
- Excels at absorbing mid to high-frequency noise

#### Material innovation

- Soft and light, yet strong and durable material
- Flame retardant
- Extremely low formaldehyde emissions and volatile organic compounds