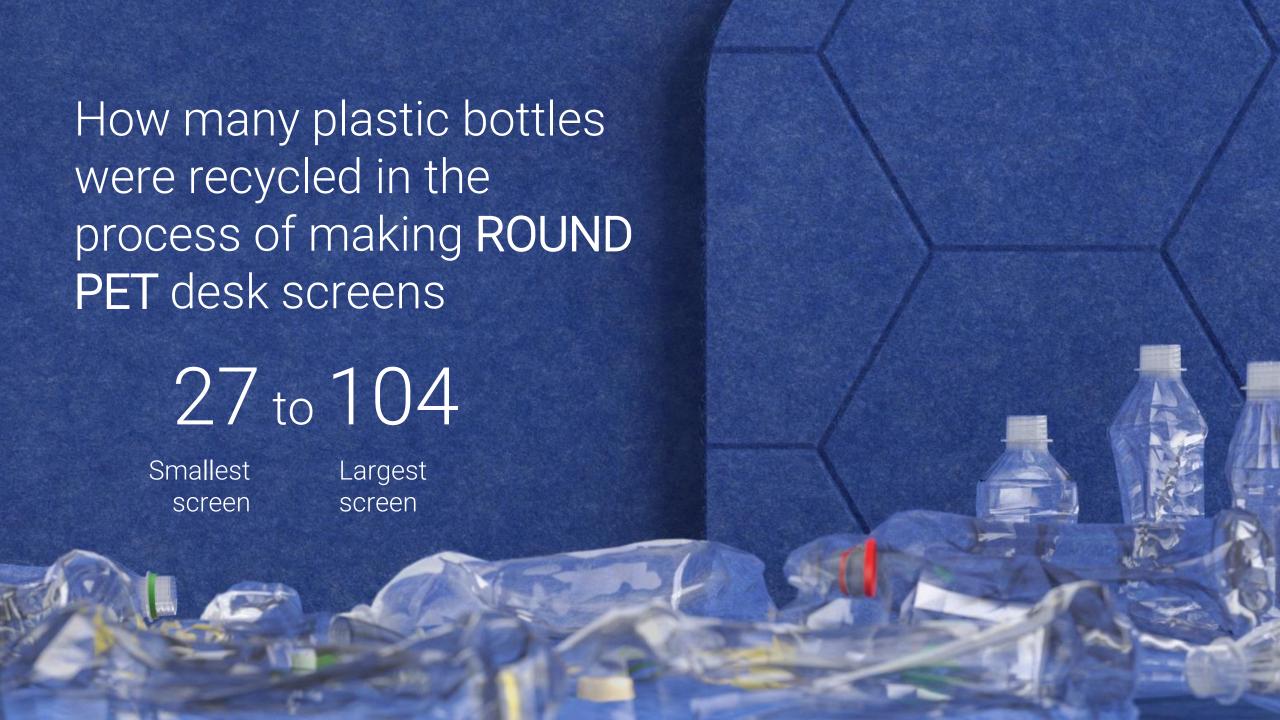

#### Sustainability

- Recycled and recyclable material
- Feels like wool but made from plastic