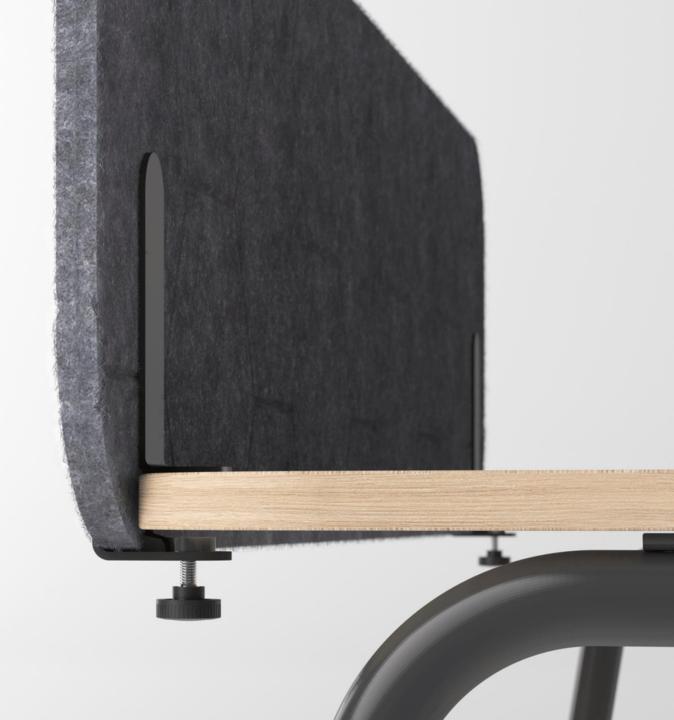

# Wide range of options for ROUND desk system

- Suitable for single desks and bench desks
- Designed for desks with fixed and sliding desktops
- Attaches to the front, side or across the table
- Available in a variety of widths and heights
- Plain or patterned
- A wide selection of colours for a variety of interiors

Fast and easy assembly