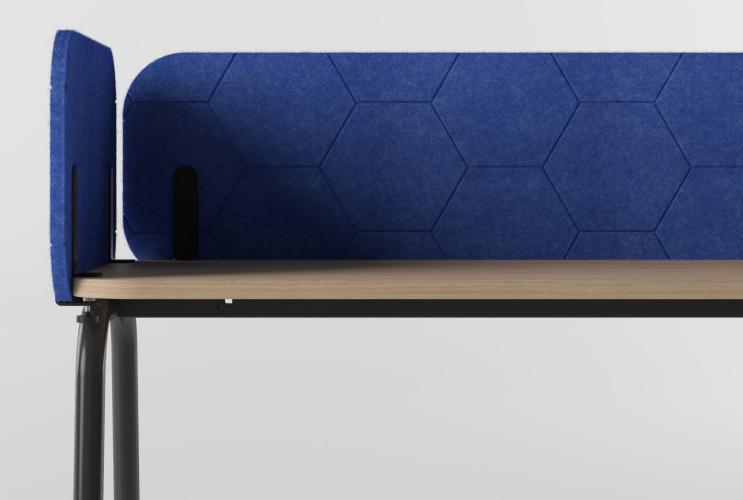

# Wide range of options for ROUND desk system

- Suitable for single desks and bench desks
- Designed for desks with fixed and sliding desktops
- Attaches to the front, side or across the table
- Available in a variety of widths and heights
- Plain or patterned
- A wide selection of colours for a variety of interiors

Fast and easy assembly