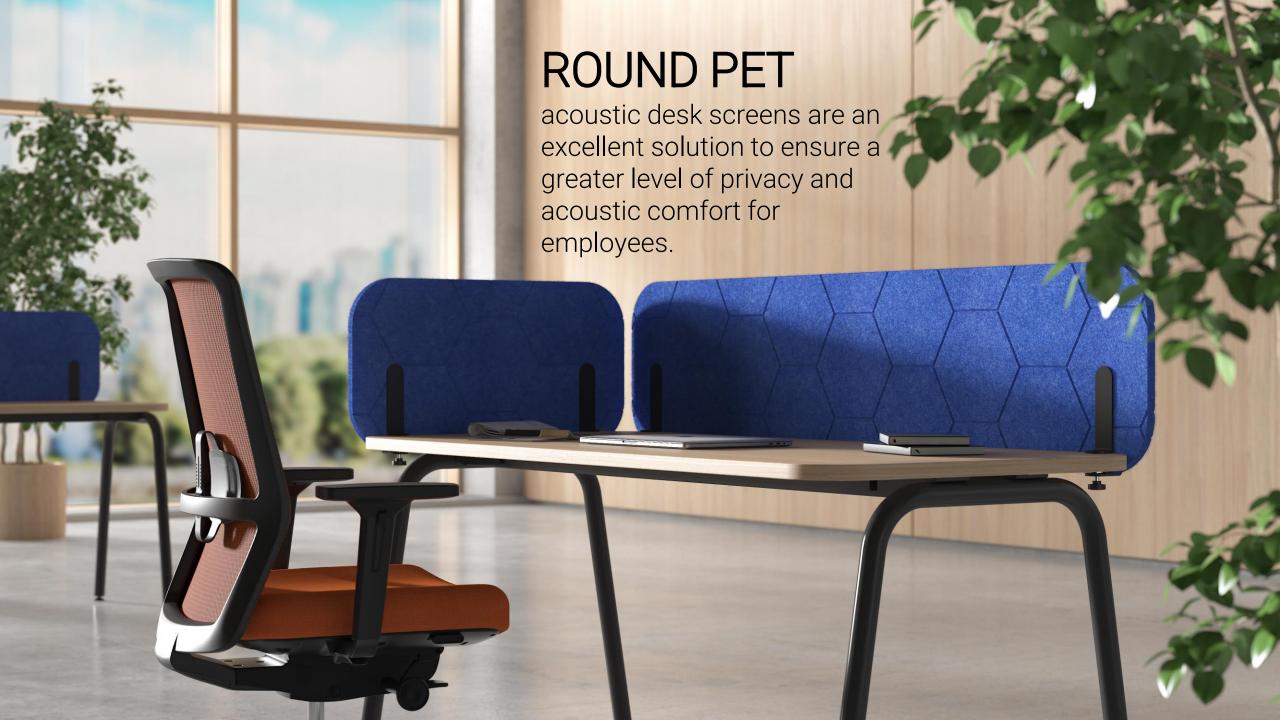

### Main characteristics

#### Sustainability

- Recycled and recyclable material
- Feels like wool but made from plastic

#### Acoustic features

- The porous structure of the material is great for sound absorption
- Excels at absorbing mid to high-frequency noise

#### Material innovation

- Soft and light, yet strong and durable material
- Flame retardant
- Extremely low formaldehyde emissions and volatile organic compounds



# Wide range of options for ROUND desk system

- Suitable for single desks and bench desks
- Designed for desks with fixed and sliding desktops
- Attaches to the front, side or across the table
- Available in a variety of widths and heights
- Plain or patterned
- A wide selection of colours for a variety of interiors



Fast and easy assembly



## Range