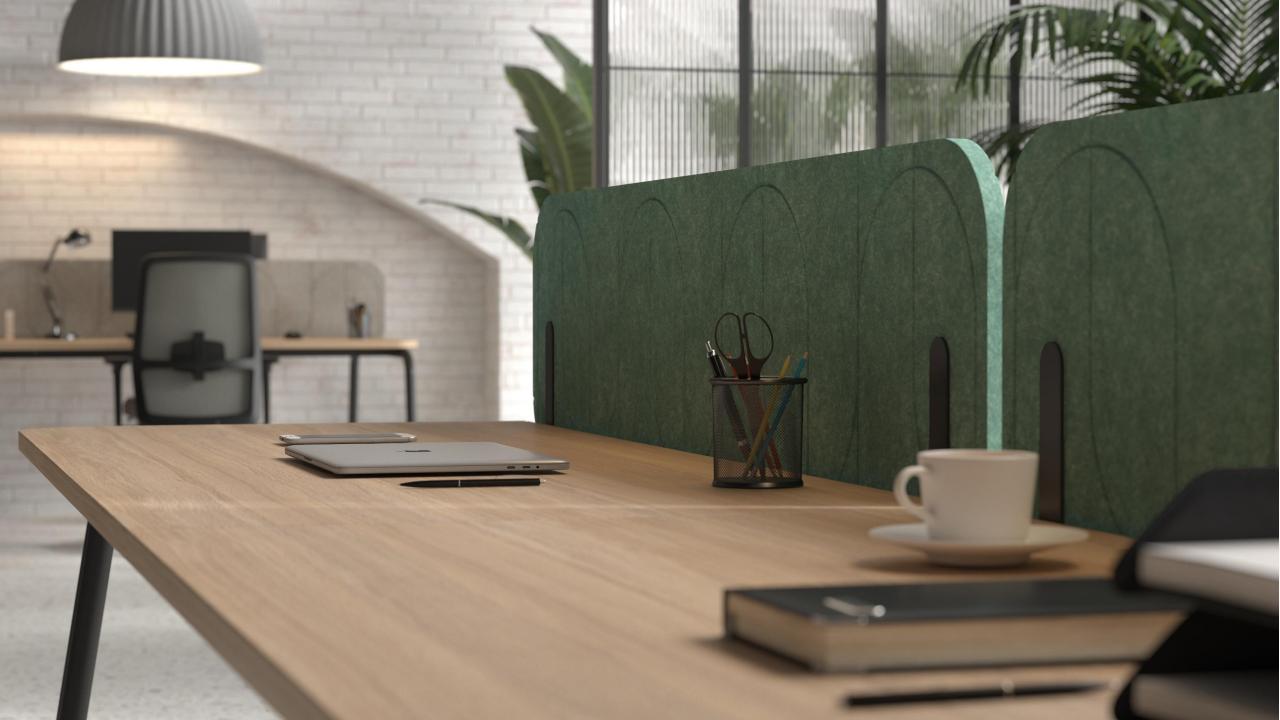

# Wide range of options for ROUND desk system

- Suitable for single desks and bench desks
- Designed for desks with fixed and sliding desktops
- Attaches to the front, side or across the table
- Available in a variety of widths and heights
- Plain or patterned
- A wide selection of colours for a variety of interiors