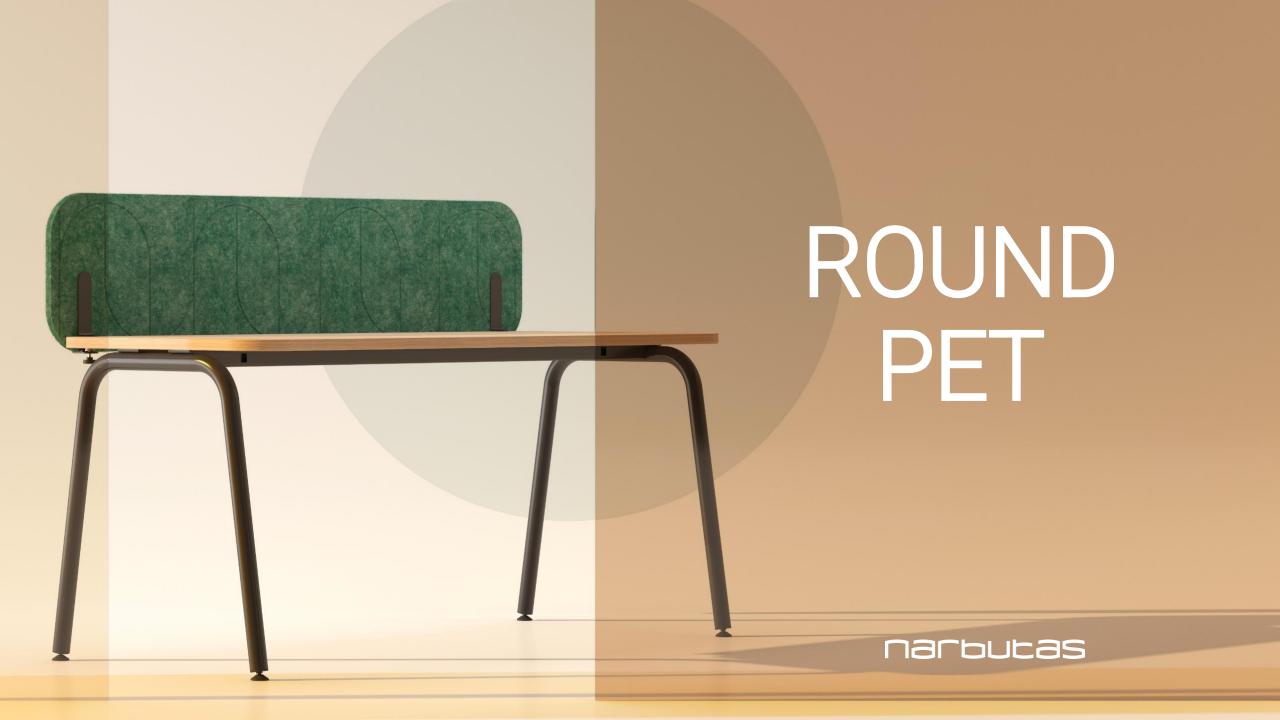

# Wide range of options for ROUND desk system

- Suitable for single desks and bench desks
- Designed for desks with fixed and sliding desktops
- Attaches to the front, side or across the table
- Available in a variety of widths and heights
- Plain or patterned
- A wide selection of colours for a variety of interiors

Fast and easy assembly