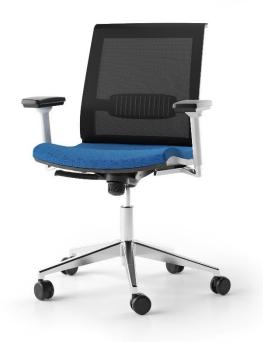

# **EVA**CHAIR SYSTEM

Inspiration and confidence Design - Marc Ayachi

Refined EVA design – it is graceful frame and elegant seat.

EVA system consists of operative and visitor chairs.

- Seat upholstered with leather or fabric. The back is made of mesh;
- White or black plastic frame;
- Height adjustable or fixed armrests (or without);
- Tilt mechanism lockable in 4 positions with bodyweight adjustment;
- Polished aluminum or plastic base reinforced with fiberglass;
- 65 mm castors (plastic or covered with rubber).