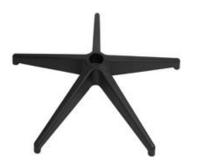

### Choose between 2 types of base:

Plastic base reinforced with fiberglass ø 680 mm.

Polished aluminum base ø 680 mm.