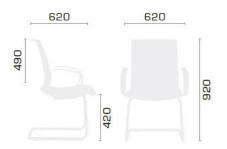

# **EVA**CHAIR SYSTEM

Inspiration and confidence Design - Marc Ayachi

Refined EVA design – it is graceful frame and elegant seat.

EVA system consists of operative and visitor chairs.

- Seat upholstered with leather or fabric. The back is made of mesh;
- White or black plastic frame;
- Height adjustable or fixed armrests (or without);
- Tilt mechanism lockable in 4 positions with bodyweight adjustment;
- Polished aluminum or plastic base reinforced with fiberglass;
- 65 mm castors (plastic or covered with rubber).

- Steel frame;
- Fixed plastic or polished aluminum armrests;
- Plastic glides slide nicely and protect your floor.