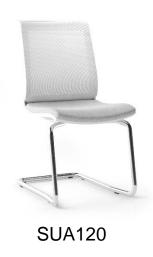

Seat upholstered with leather or fabric. The back is made of mesh;

- Steel frame;
- Armrests covered with black plastic pads;
- Plastic glides slide nicely and protect your floor;
- Stackable (up to 3 chairs).

- Steel frame;
- Fixed plastic or polished aluminum armrests;
- Plastic glides slide nicely and protect your floor.