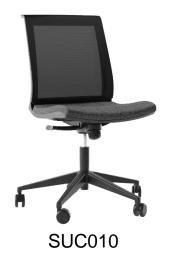

# **EVA**CHAIR SYSTEM

Inspiration and confidence Design - Marc Ayachi

Refined EVA design – it is graceful frame and elegant seat.

EVA system consists of operative and visitor chairs.

- Seat upholstered with leather or fabric. The back is made of mesh;
- White or black plastic frame;
- Height adjustable or fixed armrests (or without);
- Tilt mechanism lockable in 4 positions with bodyweight adjustment;
- Polished aluminum or plastic base reinforced with fiberglass;
- 65 mm castors (plastic or covered with rubber).

### Choose between 2 types of base:

Plastic base reinforced with fiberglass ø 680 mm.

Polished aluminum base ø 680 mm.

## Choose between 2 types of wheels:

Castors covered with rubber for hard floors, ø65mm.

Plastic castors for soft floors, ø65 mm.