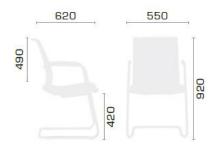

# **EVA**CHAIR SYSTEM

Inspiration and confidence Design - Marc Ayachi

Refined EVA design – it is graceful frame and elegant seat.

EVA system consists of operative and visitor chairs.

- Seat upholstered with leather or fabric. The back is made of mesh;
- White or black plastic frame;
- Height adjustable or fixed armrests (or without);
- Tilt mechanism lockable in 4 positions with bodyweight adjustment;
- Polished aluminum or plastic base reinforced with fiberglass;
- 65 mm castors (plastic or covered with rubber).

- Steel frame;
- Fixed plastic or polished aluminum armrests;
- Plastic glides slide nicely and protect your floor.