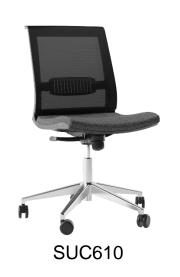

# **EVA**CHAIR SYSTEM

Inspiration and confidence Design - Marc Ayachi

Refined EVA design – it is graceful frame and elegant seat.

EVA system consists of operative and visitor chairs.

- Seat upholstered with leather or fabric. The back is made of mesh;
- White or black plastic frame;
- Height adjustable or fixed armrests (or without);
- Tilt mechanism lockable in 4 positions with bodyweight adjustment;
- Polished aluminum or plastic base reinforced with fiberglass;
- 65 mm castors (plastic or covered with rubber).

### Choose between 2 types of base:

Plastic base reinforced with fiberglass ø 680 mm.

Polished aluminum base ø 680 mm.

## Choose between 2 types of wheels:

Castors covered with rubber for hard floors, ø65mm.

Plastic castors for soft floors, ø65 mm.