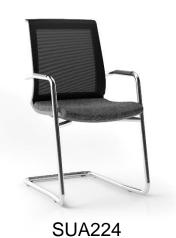

Seat upholstered with leather or fabric. The back is made of mesh;

- Steel frame;
- Armrests covered with black plastic pads;
- Plastic glides slide nicely and protect your floor;
- Stackable (up to 3 chairs).

- Steel frame;
- Fixed plastic or polished aluminum armrests;
- Plastic glides slide nicely and protect your floor.