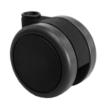

## Choose between 2 types of wheels:

Castors covered with rubber for hard floors, ø65mm.

Plastic castors for soft floors, ø65 mm.