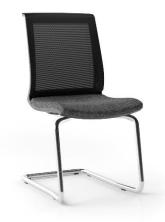

# **EVA**CHAIR SYSTEM

Inspiration and confidence Design - Marc Ayachi

Refined EVA design – it is graceful frame and elegant seat.

EVA system consists of operative and visitor chairs.

- Seat upholstered with leather or fabric. The back is made of mesh;
- White or black plastic frame;
- Height adjustable or fixed armrests (or without);
- Tilt mechanism lockable in 4 positions with bodyweight adjustment;
- Polished aluminum or plastic base reinforced with fiberglass;
- 65 mm castors (plastic or covered with rubber).

- Steel frame;
- Fixed plastic or polished aluminum armrests;
- Plastic glides slide nicely and protect your floor.