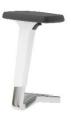

frame;
- Height adjustable or fixed armrests (or without);
- Tilt mechanism lockable in 4 positions with bodyweight adjustment;
- Polished aluminum or plastic base reinforced with fiberglass;
- 65 mm castors (plastic or covered with rubber).







Seat upholstered with leather or fabric. The back is made of mesh;



- Steel frame;
- Armrests covered with black plastic pads;
- Plastic glides slide nicely and protect your floor;
- Stackable (up to 3 chairs).





- Steel frame;
- Fixed plastic or polished aluminum armrests;
- Plastic glides slide nicely and protect your floor.



























### **Choose from 5 types of armrests:**



Fixed black plastic armrests.



2D height adjustable black plastic armrests with soft PU (polyurethane) pads.



Fixed black plastic armrests.



2D (two directions) adjustable white plastic armrests with polished aluminium lower part. Upper part coated with black PU (polyurethane) pads, soft touch. Adjustable in height, top moving forward or backward.



Height adjustable white plastic armrests.

### Choose between 2 types of base:



Plastic base reinforced with fiberglass ø 680 mm.



Polished aluminum base ø 680 mm.

## Choose between 2 types of wheels:



Castors covered with rubber for hard floors, ø65mm.



Plastic castors for soft floors, ø65 mm.

## **Specifications:**

- Height adjustment;
- Tilt function;
- 5 backrest locking positions;
- Tension adjustment knob.