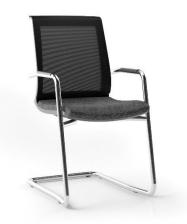

# **EVA**CHAIR SYSTEM

Inspiration and confidence Design - Marc Ayachi

Refined EVA design – it is graceful frame and elegant seat.

EVA system consists of operative and visitor chairs.

- Seat upholstered with leather or fabric. The back is made of mesh;
- White or black plastic frame;
- Height adjustable or fixed armrests (or without);
- Tilt mechanism lockable in 4 positions with bodyweight adjustment;
- Polished aluminum or plastic base reinforced with fiberglass;
- 65 mm castors (plastic or covered with rubber).

- Steel frame;
- Fixed plastic or polished aluminum armrests;
- Plastic glides slide nicely and protect your floor.