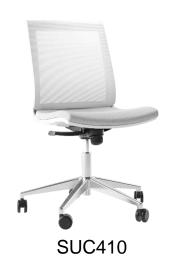

# **EVA**CHAIR SYSTEM

Inspiration and confidence Design - Marc Ayachi

Refined EVA design – it is graceful frame and elegant seat.

EVA system consists of operative and visitor chairs.

- Seat upholstered with leather or fabric. The back is made of mesh;
- White or black plastic frame;
- Height adjustable or fixed armrests (or without);
- Tilt mechanism lockable in 4 positions with bodyweight adjustment;
- Polished aluminum or plastic base reinforced with fiberglass;
- 65 mm castors (plastic or covered with rubber).

### **Choose from 5 types of armrests:**

Fixed black plastic armrests.

2D height adjustable black plastic armrests with soft PU (polyurethane) pads.

Fixed black plastic armrests.

2D (two directions) adjustable white plastic armrests with polished aluminium lower part. Upper part coated with black PU (polyurethane) pads, soft touch. Adjustable in height, top moving forward or backward.

Height adjustable white plastic armrests.

### Choose between 2 types of base:

Plastic base reinforced with fiberglass ø 680 mm.

Polished aluminum base ø 680 mm.