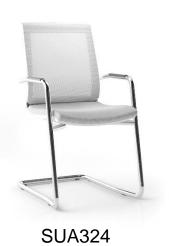

Seat upholstered with leather or fabric. The back is made of mesh;

- Steel frame;
- Armrests covered with black plastic pads;
- Plastic glides slide nicely and protect your floor;
- Stackable (up to 3 chairs).

- Steel frame;
- Fixed plastic or polished aluminum armrests;
- Plastic glides slide nicely and protect your floor.