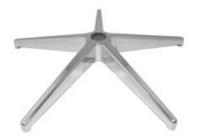

### Choose between 2 types of base:

Plastic base reinforced with fiberglass ø 680 mm.

Polished aluminum base ø 680 mm.