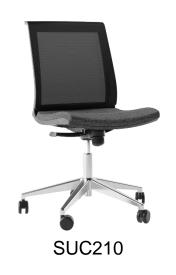

# **EVA**CHAIR SYSTEM

Inspiration and confidence Design - Marc Ayachi

Refined EVA design – it is graceful frame and elegant seat.

EVA system consists of operative and visitor chairs.

- Seat upholstered with leather or fabric. The back is made of mesh;
- White or black plastic frame;
- Height adjustable or fixed armrests (or without);
- Tilt mechanism lockable in 4 positions with bodyweight adjustment;
- Polished aluminum or plastic base reinforced with fiberglass;
- 65 mm castors (plastic or covered with rubber).

### Choose between 2 types of base:

Plastic base reinforced with fiberglass ø 680 mm.

Polished aluminum base ø 680 mm.

## Choose between 2 types of wheels:

Castors covered with rubber for hard floors, ø65mm.

Plastic castors for soft floors, ø65 mm.