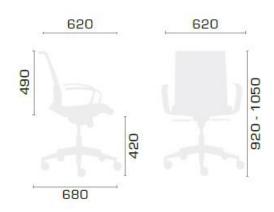

# **EVA**CHAIR SYSTEM

Inspiration and confidence Design - Marc Ayachi

Refined EVA design – it is graceful frame and elegant seat.

EVA system consists of operative and visitor chairs.

- Seat upholstered with leather or fabric. The back is made of mesh;
- White or black plastic frame;
- Height adjustable or fixed armrests (or without);
- Tilt mechanism lockable in 4 positions with bodyweight adjustment;
- Polished aluminum or plastic base reinforced with fiberglass;
- 65 mm castors (plastic or covered with rubber).