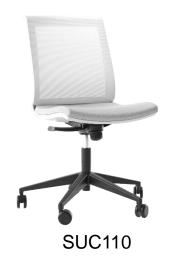

# **EVA**CHAIR SYSTEM

Inspiration and confidence Design - Marc Ayachi

Refined EVA design – it is graceful frame and elegant seat.

EVA system consists of operative and visitor chairs.

- Seat upholstered with leather or fabric. The back is made of mesh;
- White or black plastic frame;
- Height adjustable or fixed armrests (or without);
- Tilt mechanism lockable in 4 positions with bodyweight adjustment;
- Polished aluminum or plastic base reinforced with fiberglass;
- 65 mm castors (plastic or covered with rubber).

### **Choose from 5 types of armrests:**

Fixed black plastic armrests.

2D height adjustable black plastic armrests with soft PU (polyurethane) pads.

Fixed black plastic armrests.

2D (two directions) adjustable white plastic armrests with polished aluminium lower part. Upper part coated with black PU (polyurethane) pads, soft touch. Adjustable in height, top moving forward or backward.

Height adjustable white plastic armrests.