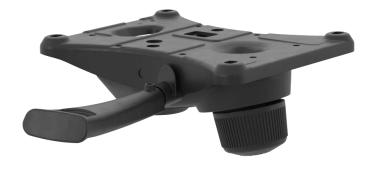

## **Specifications:**

- Height adjustment;
- Tilt function;
- 5 backrest locking positions;
- Tension adjustment knob.