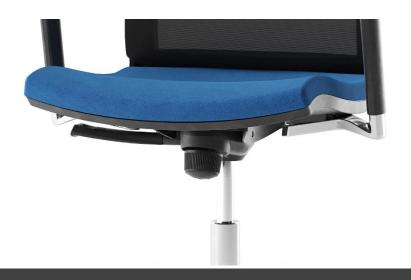

## **Specifications:**

- Height adjustment;
- Tilt function;
- 5 backrest locking positions;
- Tension adjustment knob.