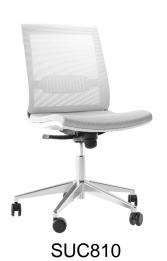

# **EVA**CHAIR SYSTEM

Inspiration and confidence Design - Marc Ayachi

Refined EVA design – it is graceful frame and elegant seat.

EVA system consists of operative and visitor chairs.

- Seat upholstered with leather or fabric. The back is made of mesh;
- White or black plastic frame;
- Height adjustable or fixed armrests (or without);
- Tilt mechanism lockable in 4 positions with bodyweight adjustment;
- Polished aluminum or plastic base reinforced with fiberglass;
- 65 mm castors (plastic or covered with rubber).

### Choose between 2 types of base:

Plastic base reinforced with fiberglass ø 680 mm.

Polished aluminum base ø 680 mm.

## Choose between 2 types of wheels:

Castors covered with rubber for hard floors, ø65mm.

Plastic castors for soft floors, ø65 mm.