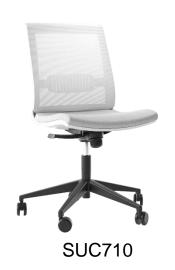

# **EVA**CHAIR SYSTEM

Inspiration and confidence Design - Marc Ayachi

Refined EVA design – it is graceful frame and elegant seat.

EVA system consists of operative and visitor chairs.

- Seat upholstered with leather or fabric. The back is made of mesh;
- White or black plastic frame;
- Height adjustable or fixed armrests (or without);
- Tilt mechanism lockable in 4 positions with bodyweight adjustment;
- Polished aluminum or plastic base reinforced with fiberglass;
- 65 mm castors (plastic or covered with rubber).

### Choose between 2 types of base:

Plastic base reinforced with fiberglass ø 680 mm.

Polished aluminum base ø 680 mm.

## Choose between 2 types of wheels:

Castors covered with rubber for hard floors, ø65mm.

Plastic castors for soft floors, ø65 mm.