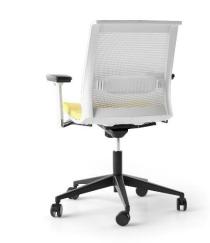

# **EVA**CHAIR SYSTEM

Inspiration and confidence Design - Marc Ayachi

Refined EVA design – it is graceful frame and elegant seat.

EVA system consists of operative and visitor chairs.

- Seat upholstered with leather or fabric. The back is made of mesh;
- White or black plastic frame;
- Height adjustable or fixed armrests (or without);
- Tilt mechanism lockable in 4 positions with bodyweight adjustment;
- Polished aluminum or plastic base reinforced with fiberglass;
- 65 mm castors (plastic or covered with rubber).