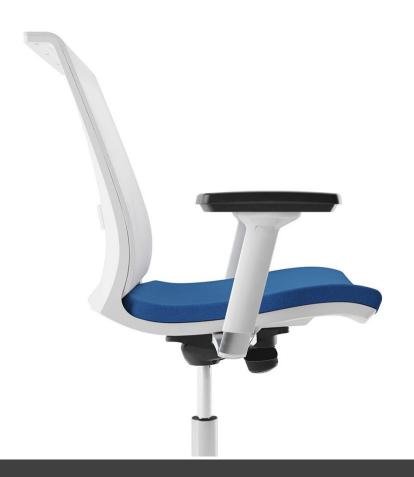

# **EVA**CHAIR SYSTEM

Inspiration and confidence Design - Marc Ayachi

Refined EVA design – it is graceful frame and elegant seat.

EVA system consists of operative and visitor chairs.

- Seat upholstered with leather or fabric. The back is made of mesh;
- White or black plastic frame;
- Height adjustable or fixed armrests (or without);
- Tilt mechanism lockable in 4 positions with bodyweight adjustment;
- Polished aluminum or plastic base reinforced with fiberglass;
- 65 mm castors (plastic or covered with rubber).