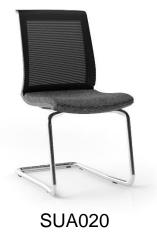

Seat upholstered with leather or fabric. The back is made of mesh;

- Steel frame;
- Armrests covered with black plastic pads;
- Plastic glides slide nicely and protect your floor;
- Stackable (up to 3 chairs).

- Steel frame;
- Fixed plastic or polished aluminum armrests;
- Plastic glides slide nicely and protect your floor.