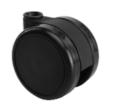

## Choose between 2 types of wheels:

Castors covered with rubber for hard floors, ø65mm.

Plastic castors for soft floors, ø65 mm.