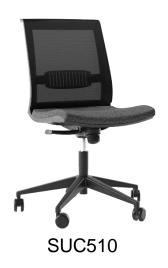

# **EVA**CHAIR SYSTEM

Inspiration and confidence Design - Marc Ayachi

Refined EVA design – it is graceful frame and elegant seat.

EVA system consists of operative and visitor chairs.

- Seat upholstered with leather or fabric. The back is made of mesh;
- White or black plastic frame;
- Height adjustable or fixed armrests (or without);
- Tilt mechanism lockable in 4 positions with bodyweight adjustment;
- Polished aluminum or plastic base reinforced with fiberglass;
- 65 mm castors (plastic or covered with rubber).

### Choose between 2 types of base:

Plastic base reinforced with fiberglass ø 680 mm.

Polished aluminum base ø 680 mm.

## Choose between 2 types of wheels:

Castors covered with rubber for hard floors, ø65mm.

Plastic castors for soft floors, ø65 mm.