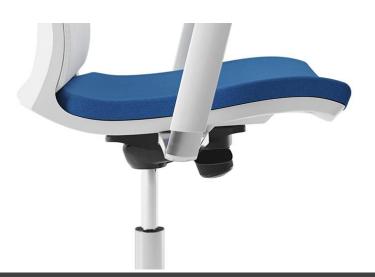

## **Specifications:**

- Height adjustment;
- Tilt function;
- 5 backrest locking positions;
- Tension adjustment knob.