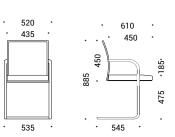

### Armrests

- Fixed black plastic armrests (task and executive chairs);
- 3D (three directions) adjustable black plastic armrests.
  Upper part coated with a PU (polyurethane), soft touch pad. Adjustable in height 75 mm run range, top moving forward and backward 55 mm run range, 30° top rotation (task and executive chairs).

#### Bases

- Five-star polished aluminium or black plastic base with fiberglass. External Ø675 mm (task and meeting chairs);
- Cantilever chromed steel frame base with integrated armrests and plastic glides (visitor chairs).

#### Castors

- Rubber free wheel castors for hard floor, Ø65 mm;
- PA (polyamide) free wheel castors for soft floor, Ø65 mm.