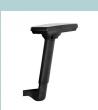

### Armrests

- Fixed black plastic armrests (task and executive chairs);
- 3D (three directions) adjustable black plastic armrests.
  Upper part coated with a PU (polyurethane), soft touch pad. Adjustable in height 75 mm run range, top moving forward and backward 55 mm run range, 30° top rotation (task and executive chairs).