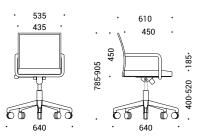

#### Mechanism

- Tilting mechanism lockable in working position. Tension adjustment of back and seat angle according to body weight. Knob for tension adjustment (task and meeting chairs);
- Epron: mechanism with synchronized movement of seat and back, 5 locking positions of the backrest, tension adjustment with handwheel (task and executive chairs);
- Epron Plus: synchronized mechanism, 5 locking positions of the backrest, tension adjustment with quick side tension regulation by lever (task and executive chairs).

#### Gas lift

- · Chromed or black colour;
- 120 mm run range.

#### Bases

- Five-star polished aluminium or black plastic base with fiberglass. External Ø675 mm (task and meeting chairs);
- Cantilever chromed steel frame base with integrated armrests and plastic glides (visitor chairs).

#### Castors

- Rubber free wheel castors for hard floor, Ø65 mm;
- PA (polyamide) free wheel castors for soft floor, Ø65 mm.