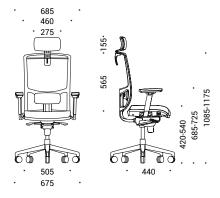

#### Back

- Frame made of fiber glass reinforced PA (polyamide);
- Back support made of fiber glass reinforced PA (polyamide), metal insert for mechanism fixing complete with threaded hole pattern;
- Height adjustable 60 mm run range, 3 locking positions;
- Upholstered with mesh.

## Lumbar support

- Depth adjustable 15 mm run range, 3 locking positions (task and executive chairs);
- Lumbar support pillow made of soft touch PU (polyurethane) (task and executive chairs).

### Armrests

- Fixed black plastic armrests (task and executive chairs);
- 3D (three directions) adjustable black plastic armrests.
  Upper part coated with a PU (polyurethane), soft touch pad. Adjustable in height 75 mm run range, top moving forward and backward 55 mm run range, 30° top rotation (task and executive chairs).

#### Gas lift

- · Chromed or black colour;
- 120 mm run range.

#### Bases

- Five-star polished aluminium or black plastic base with fiberglass. External Ø675 mm (task and meeting chairs);
- Cantilever chromed steel frame base with integrated armrests and plastic glides (visitor chairs).

## Headrest

- Frame made of polyurethane;
- Height adjustable 60 mm run range.