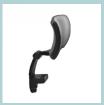

### Armrests

- Fixed black plastic armrests (task and executive chairs);
- 3D (three directions) adjustable black plastic armrests.
  Upper part coated with a PU (polyurethane), soft touch pad. Adjustable in height 75 mm run range, top moving forward and backward 55 mm run range, 30° top rotation (task and executive chairs).