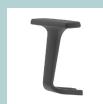

### Armrests

- Fixed black plastic armrests (task and executive chairs);
- 3D (three directions) adjustable black plastic armrests.
  Upper part coated with a PU (polyurethane), soft touch pad. Adjustable in height 75 mm run range, top moving forward and backward 55 mm run range, 30° top rotation (task and executive chairs).