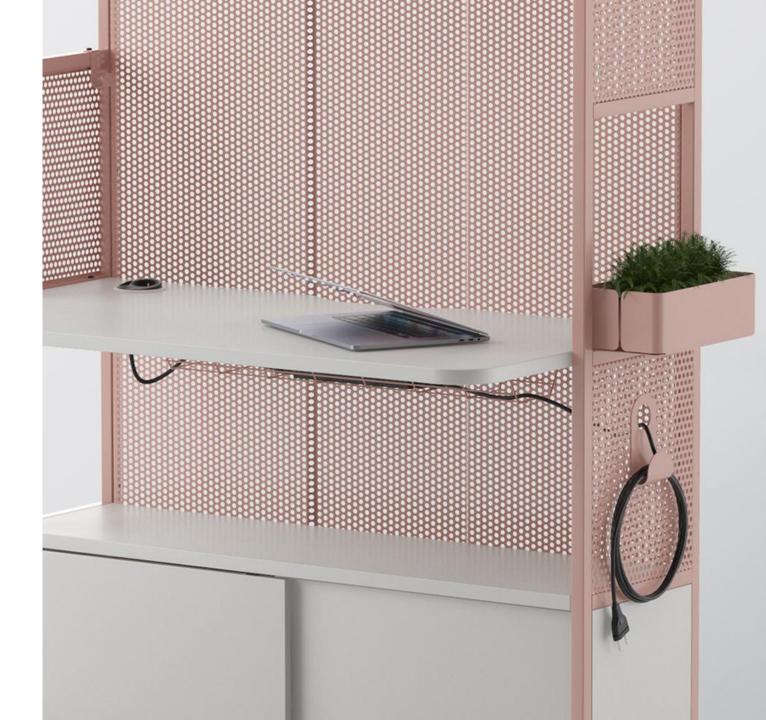

#### Power solutions

A cable tray, conveniently designed power sockets and a properly routed power cable ensure that a mobile workplace is truly mobile.

| Mobile shelving unit | Back type / panel type                                             | Desktop | Accessories          |
|----------------------|--------------------------------------------------------------------|---------|----------------------|
|                      | Semi-open<br>/<br>Melamine                                         | _       | Side panel           |
|                      | Semi-open<br>/<br>Melamine                                         | _       | Side shelf           |
|                      | Closed<br>/<br>Fabric<br>Perforated metal<br>Fabric and whiteboard | _       | Hook  Screen holders |