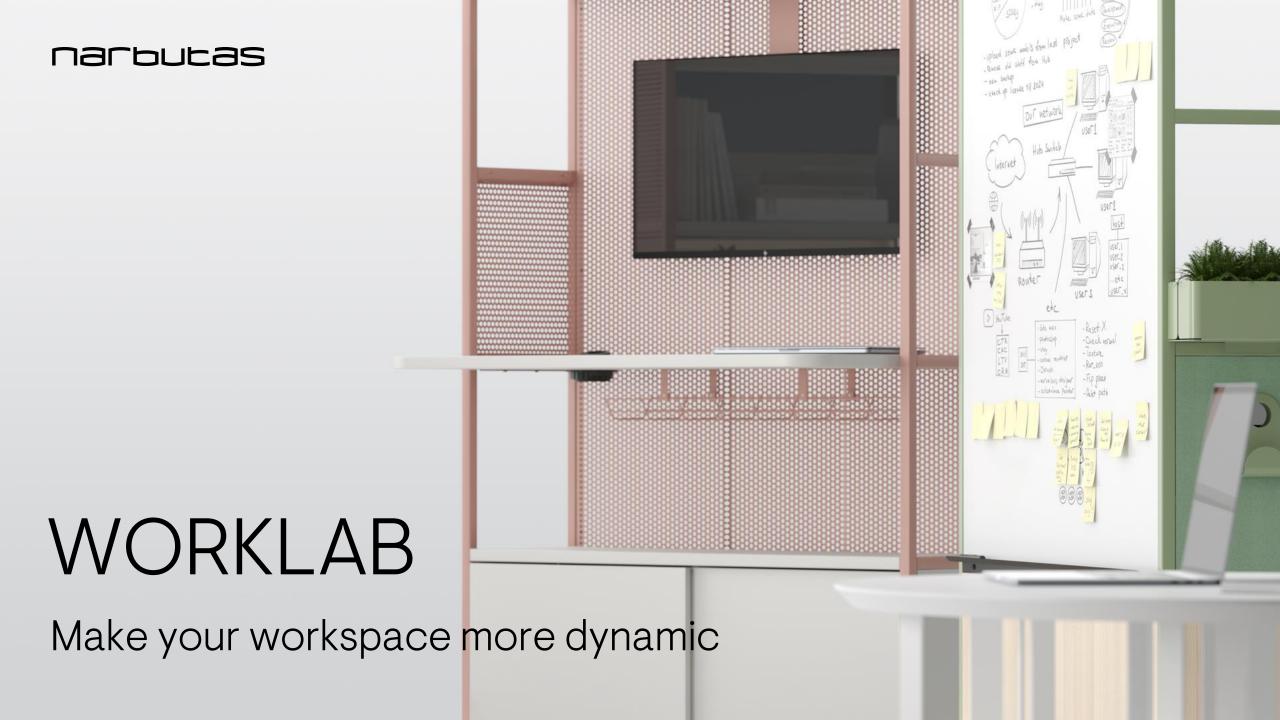

# WORKLAB – a new approach to the work environment

- Creative solutions are born in a dynamic environment;
- The work environment has to adapt to the employee;
- A modern workplace is mobile, flexible and multifunctional.

#### WORKLAB

A synthesis of different functions is what you need for an ever-changing work environment

WORKLAB changes together with the user and can adapt to a wide variety of situations: