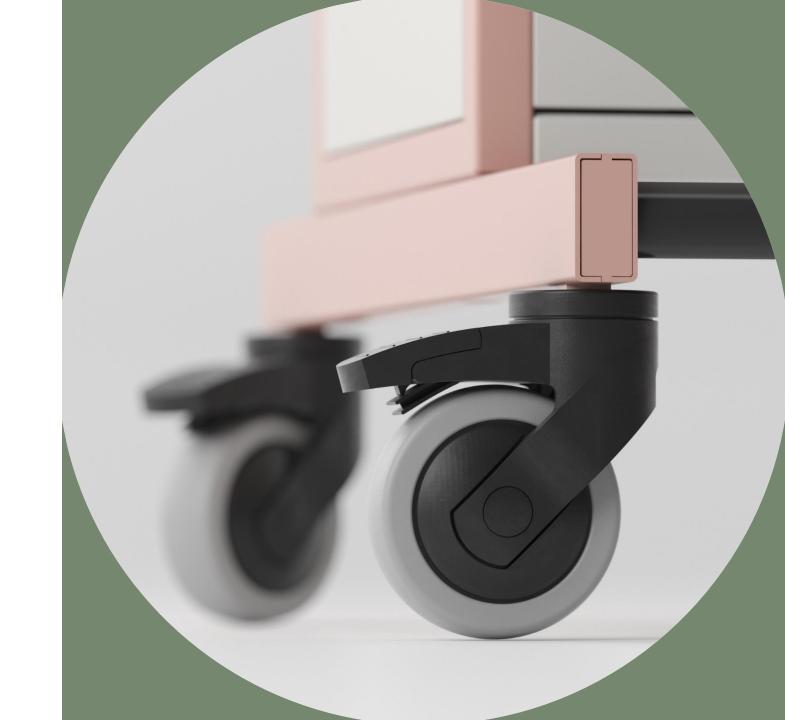

# Ensured mobility

Large castors are an integral part of the WORKLAB design, ensuring the mobility of this piece of furniture and enhancing its unique image.

The idea arose from the need to have a dynamic workspace and to break free from orderly office schemes. It has been designed to fit in all those spaces that need to be modified on demand."