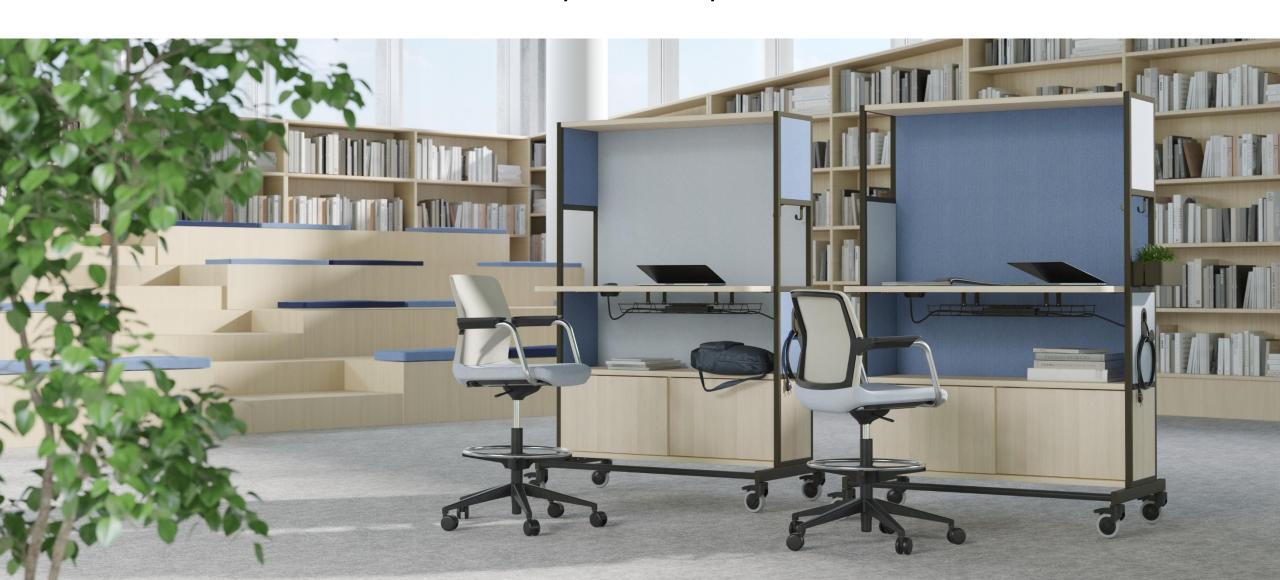

### A workplace exactly where you need it

#### WORKLAB

A synthesis of different functions is what you need for an ever-changing work environment

WORKLAB changes together with the user and can adapt to a wide variety of situations:

#### from a mini-office at home to large collaboration areas...