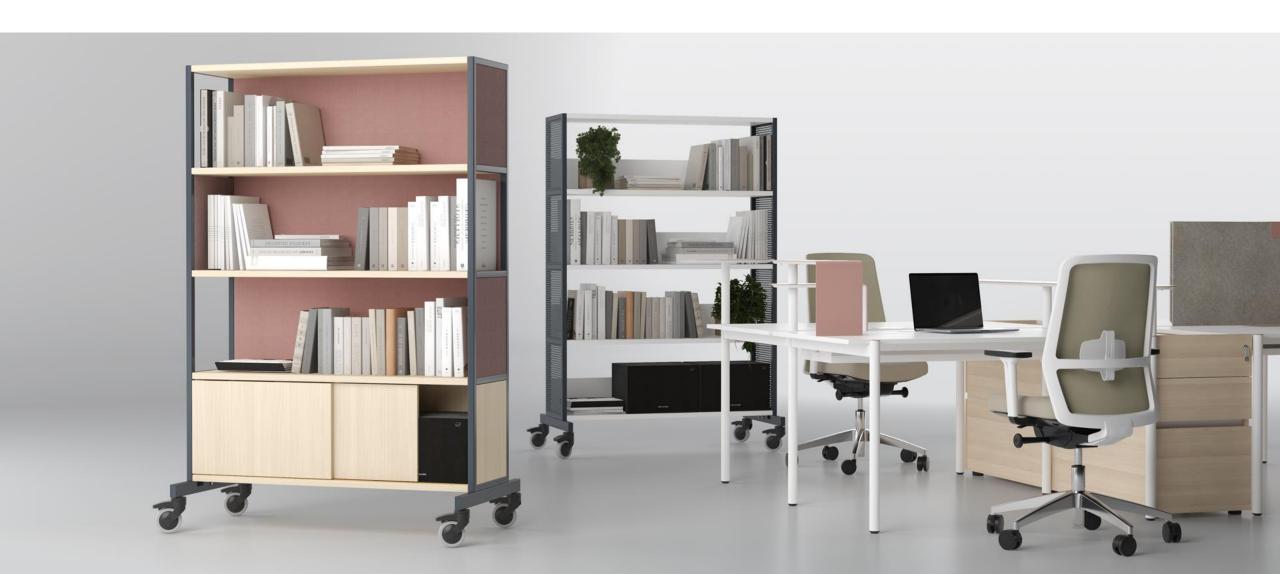

### A playful partition and a practical shelf

#### Combinations of finishes for the most demanding user

# Powder-coated metal surfaces

Powder-coated metal is a robust and practical covering. A wide range of colours makes it easy to choose the WORKLAB's image you want. The perforated metal sheet is an original and innovative element for the office.