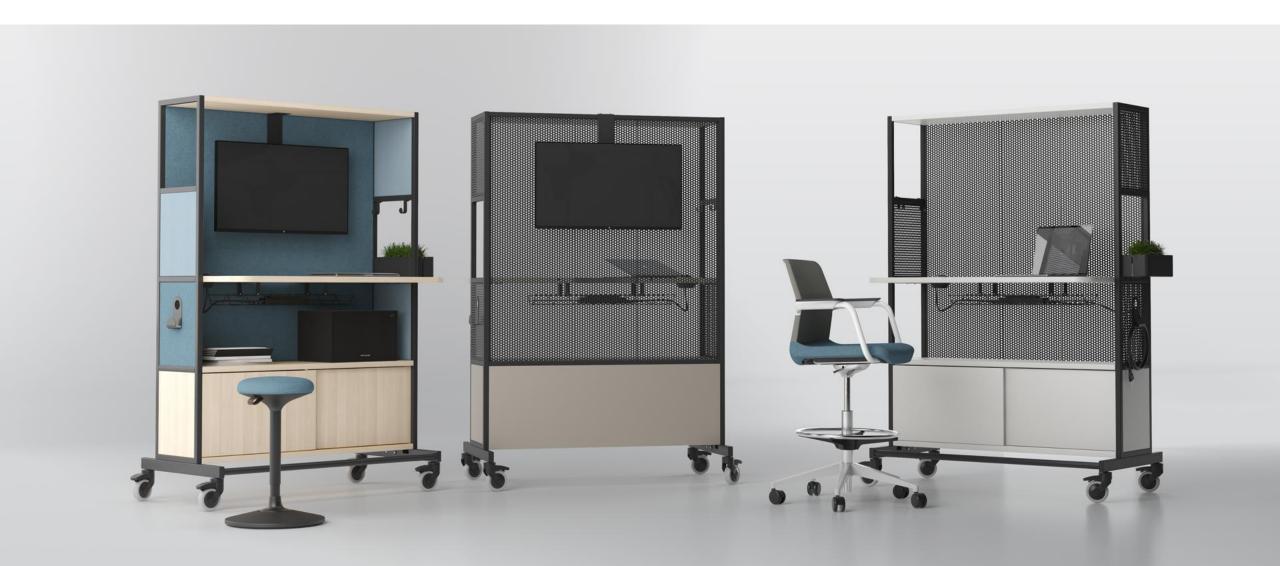

# Ensured mobility

Large castors are an integral part of the WORKLAB design, ensuring the mobility of this piece of furniture and enhancing its unique image.

The idea arose from the need to have a dynamic workspace and to break free from orderly office schemes. It has been designed to fit in all those spaces that need to be modified on demand."

## Triple functionality

A mobile centre for team meetings and a tool for active collaboration

#### WORKLAB

A synthesis of different functions is what you need for an ever-changing work environment

WORKLAB changes together with the user and can adapt to a wide variety of situations:

#### Power solutions

A cable tray, conveniently designed power sockets and a properly routed power cable ensure that a mobile workplace is truly mobile.

| Mobile shelving unit | Back type / panel type                                             | Desktop | Accessories          |
|----------------------|--------------------------------------------------------------------|---------|----------------------|
|                      | Semi-open<br>/<br>Melamine                                         | _       | Side panel           |
|                      | Semi-open<br>/<br>Melamine                                         | _       | Side shelf           |
|                      | Closed<br>/<br>Fabric<br>Perforated metal<br>Fabric and whiteboard | _       | Hook  Screen holders |