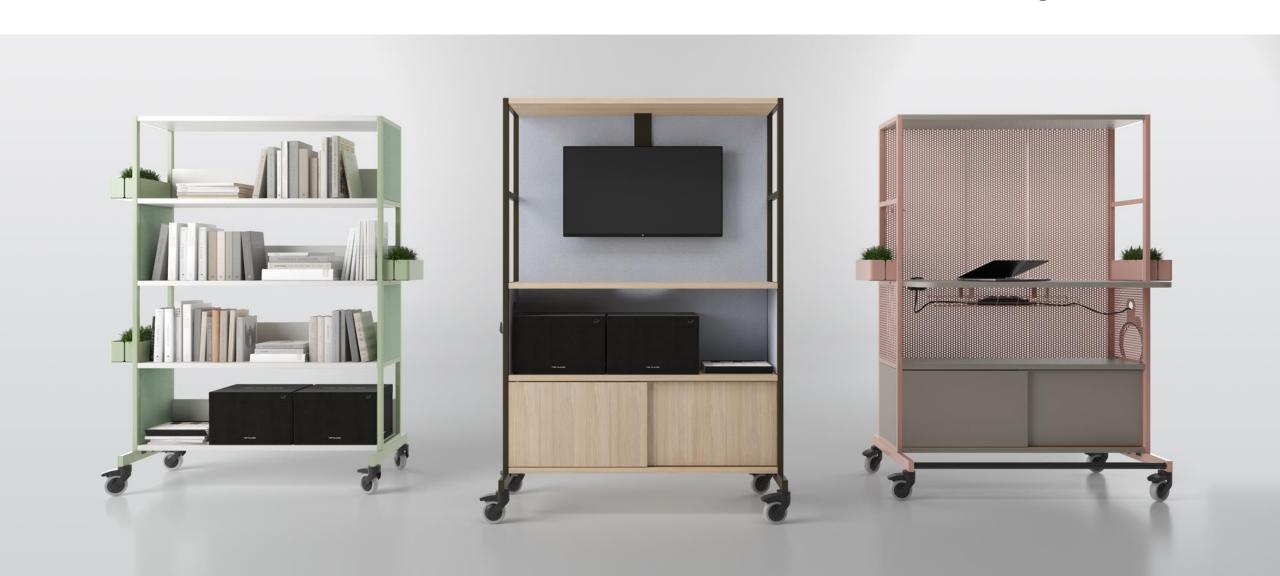

#### Combinations of finishes for the most demanding user

# Powder-coated metal surfaces

Powder-coated metal is a robust and practical covering. A wide range of colours makes it easy to choose the WORKLAB's image you want. The perforated metal sheet is an original and innovative element for the office.