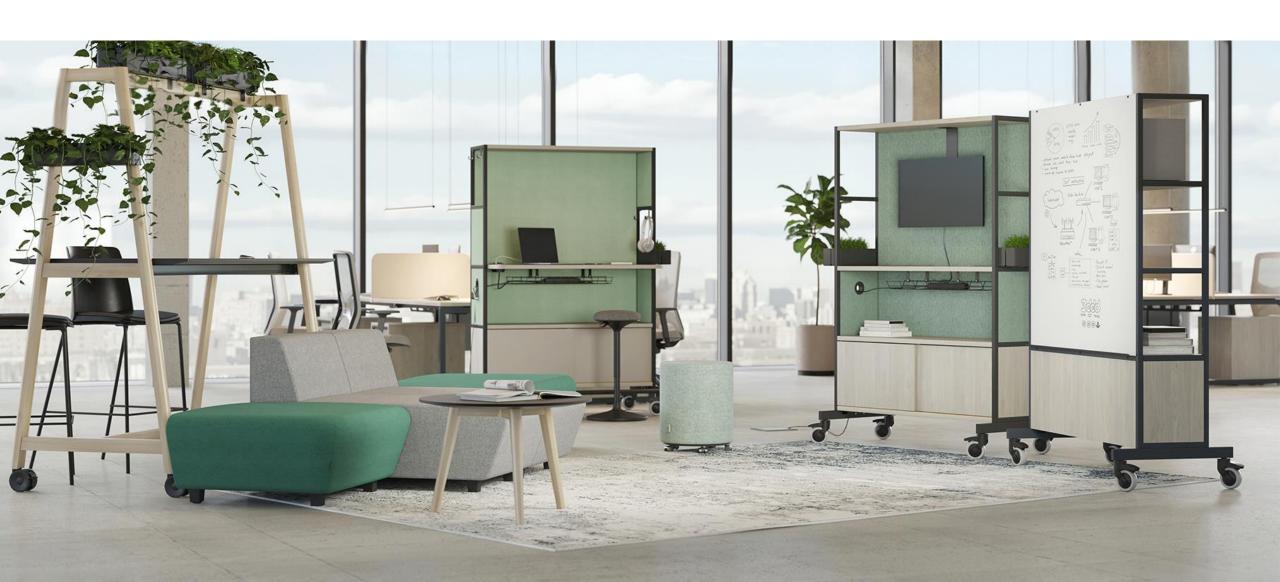

## Triple functionality

A mobile centre for team meetings and a tool for active collaboration

### A playful partition and a practical shelf

#### ...enclosed laboratories or public spaces...

...for ascetic workshops or sophisticated art studios.