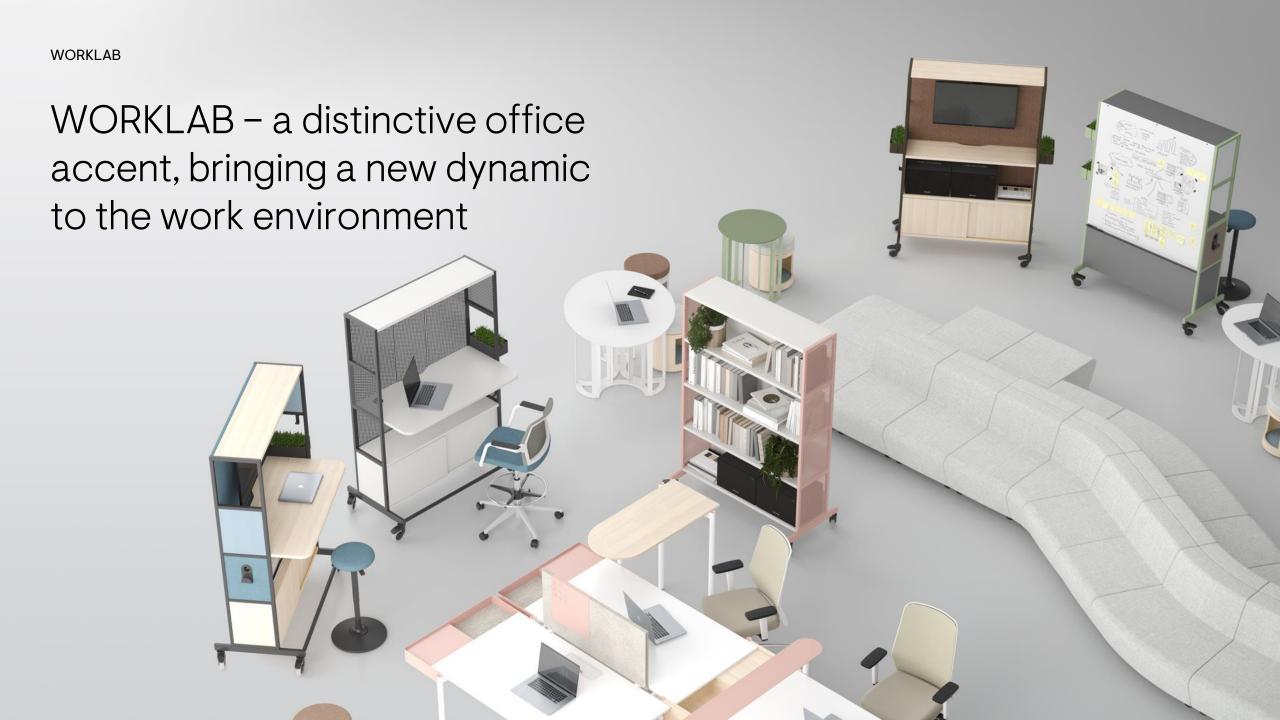

# WORKLAB – a new approach to the work environment

- Creative solutions are born in a dynamic environment;
- The work environment has to adapt to the employee;
- A modern workplace is mobile, flexible and multifunctional.

#### WORKLAB

A synthesis of different functions is what you need for an ever-changing work environment

WORKLAB changes together with the user and can adapt to a wide variety of situations: