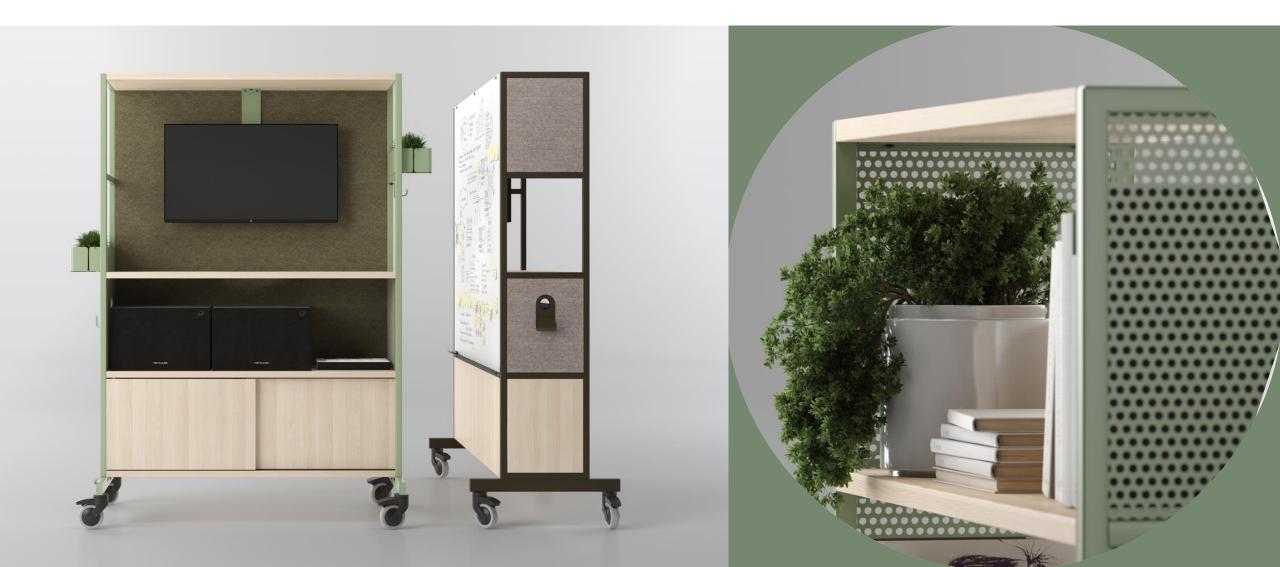

## Triple functionality

A mobile centre for team meetings and a tool for active collaboration

### A playful partition and a practical shelf

# Powder-coated metal surfaces

Powder-coated metal is a robust and practical covering. A wide range of colours makes it easy to choose the WORKLAB's image you want. The perforated metal sheet is an original and innovative element for the office.