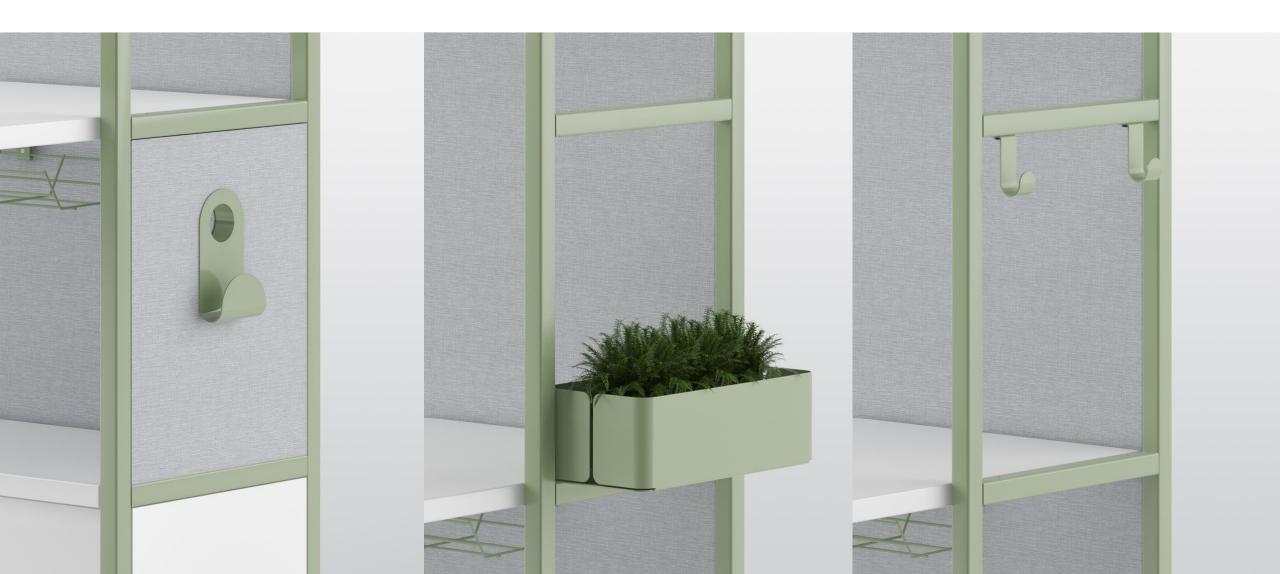

### A playful partition and a practical shelf

#### For user convenience and cosiness

#### Power solutions

A cable tray, conveniently designed power sockets and a properly routed power cable ensure that a mobile workplace is truly mobile.

| Mobile shelving unit | Back type / panel type                                             | Desktop | Accessories          |
|----------------------|--------------------------------------------------------------------|---------|----------------------|
|                      | Semi-open<br>/<br>Melamine                                         | _       | Side panel           |
|                      | Semi-open<br>/<br>Melamine                                         | _       | Side shelf           |
|                      | Closed<br>/<br>Fabric<br>Perforated metal<br>Fabric and whiteboard | _       | Hook  Screen holders |