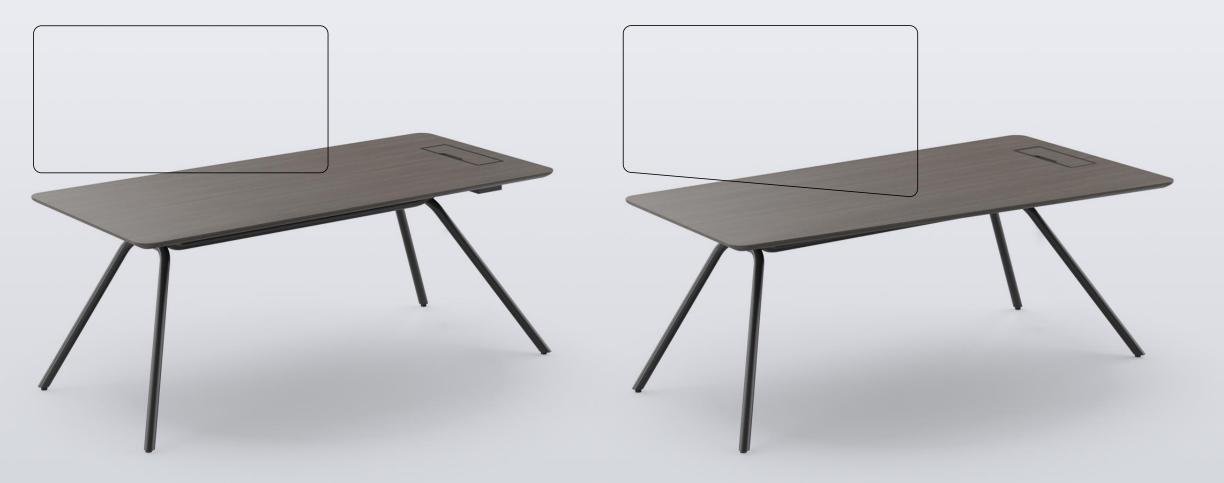

apt to different contexts, while always maintaining its own personality.

Folco Orlandini



### Why did we name this collection ARQUS?

The metal leg coveys an architectural feel. Its shape, gracefulness, robustness and stability resemble an arch.



# What kind of leader is the ARQUS collection for?

A modern leader who is grounded, driven, dynamic and not afraid to look at challenges from a different angle and in an innovative way.



#### Main features

- A luxurious modern design with distinctive metal legs.
- Everything was considered, from power to storage solutions.
- Ideal for creating a variety of executive spaces with a distinctive character.
- Environment friendly.



### Modern luxury design

## Metal legs, a distinctive design element

#### Desks with desktops in two shapes



### Unique shapes of meeting tables



**Boat-shaped** 

#### Subtly rounded shapes and lines come together to create a flawless design



#### Finishes that create a luxurious look



# Everything you need to create a comfortable environment

### Thoughtful power solutions



ARQUS

#### Convenient storage of items at the workplace



### Additional storage solutions



Accessories to complete the collection



ARQUS

# Add a distinctive character to your executive space







## Environment friendly



## Sustainable product end-of-life management

- Disassembly up to 96% is possible.
- Its recycling rate is up to 96%.



| Range |  | Types of desktop              | Dimensions                                                        | Accessories |
|-------|--|--------------------------