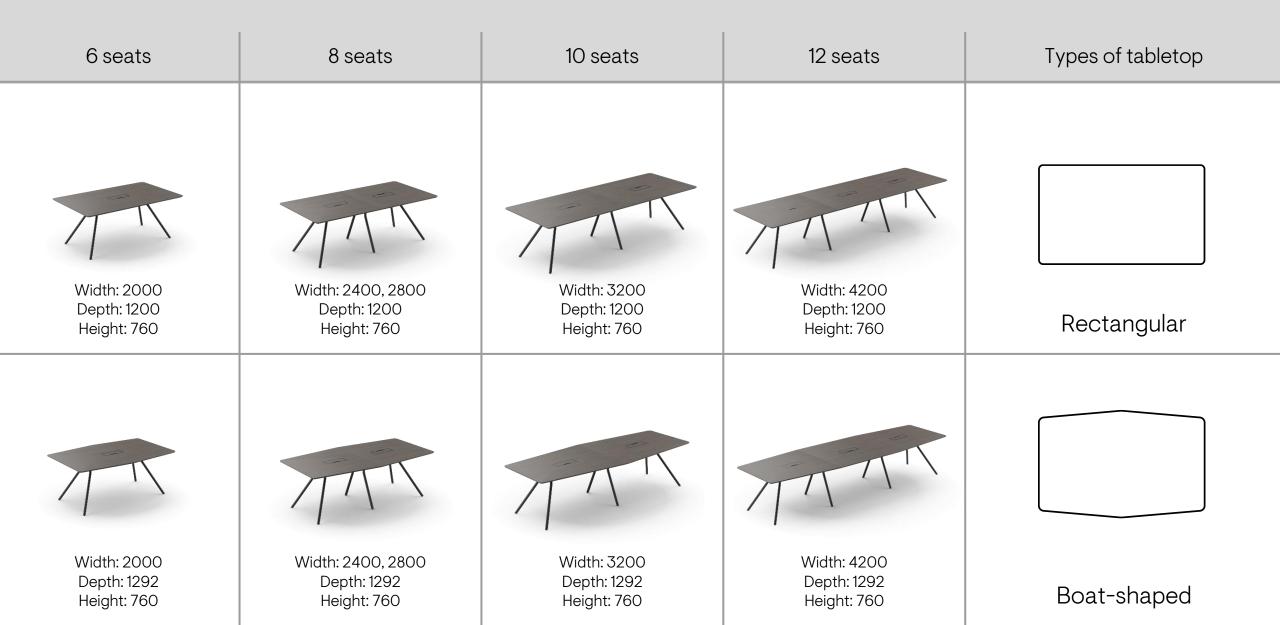

Its recycling rate is up to 96%.



| Range |  | Types of desktop              | Dimensions                                                        | Accessories |
|-------|--|-------------------------------|-------------------------------------------------------------------|-------------|
| T     |  |                               | Width: 1800, 2000, 2200<br>Depth: 900<br>Height: 760              |             |
|       |  | Rectangular                   | Width: 1930, 2130, 2330<br>Depth: 1830<br>Height: 760             |             |
|       |  |                               | Width: 1800, 2000, 2200<br>Depth: 1045, 1062, 1080<br>Height: 760 |             |
|       |  | Tapering to the left or right | Width: 1930, 2130, 2330<br>Depth: 1830<br>Heght: 760              |             |







narbutas.com