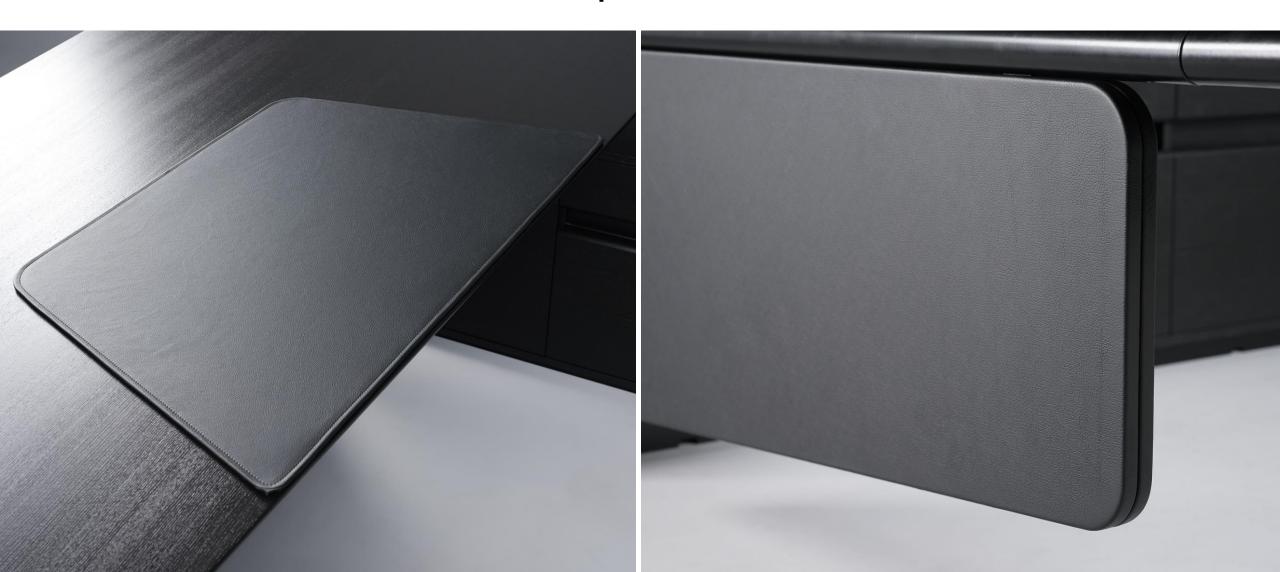

in an innovative way.



#### Main features

- A luxurious modern design with distinctive metal legs.
- Everything was considered, from power to storage solutions.
- Ideal for creating a variety of executive spaces with a distinctive character.
- Environment friendly.



### Modern luxury design

## Metal legs, a distinctive design element

#### Desks with desktops in two shapes



### Unique shapes of meeting tables



**Boat-shaped** 

#### Subtly rounded shapes and lines come together to create a flawless design



#### Finishes that create a luxurious look



# Everything you need to create a comfortable environment

### Thoughtful power solutions



ARQUS

#### Convenient storage of items at the workplace



### Additional storage solutions



Accessories to complete the collection



ARQUS

# Add a distinctive character to your executive space







## Environment friendly



## Sustainable product end-of-life management

- Disassembly up to 96% is possible.
- Its recycling rate is up to 96%.



| Range |  | Types of desktop              | Dimensions                                                        | Accessories |
|-------|--|-------------------------------|-------------------------------------------------------------------|-------------|
| T     |  |                               | Width: 1800, 2000, 2200<br>Depth: 900<br>Height: 760              |             |
|       |  | Rectangular                   | Width: 1930, 2130, 2330<br>Depth: 1830<br>Height: 760             |             |
|       |  |                               | Width: 1800, 2000, 2200<br>D