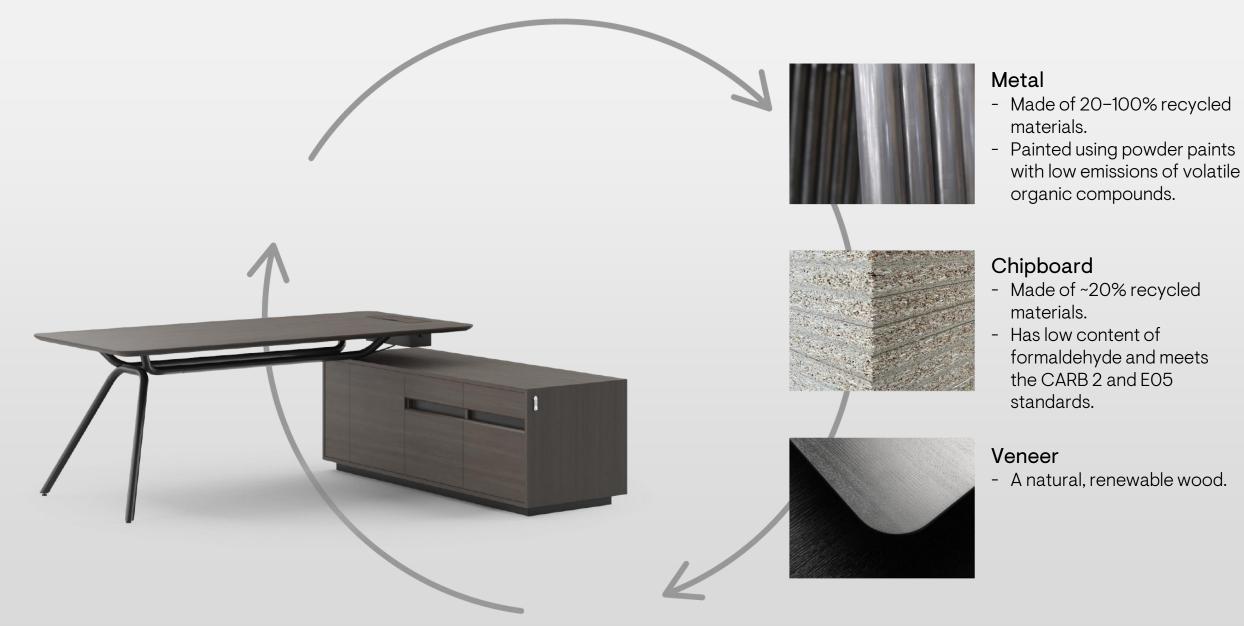

## Environment friendly

## Sustainable product end-of-life management

- Disassembly up to 96% is possible.
- Its recycling rate is up to 96%.

| Range |  | Types of desktop              | Dimensions                                                        | Accessories |
|-------|--|-------------------------------|-------------------------------------------------------------------|-------------|
| T     |  |                               | Width: 1800, 2000, 2200<br>Depth: 900<br>Height: 760              |             |
|       |  | Rectangular                   | Width: 1930, 2130, 2330<br>Depth: 1830<br>Height: 760             |             |
|       |  |                               | Width: 1800, 2000, 2200<br>Depth: 1045, 1062, 1080<br>Height: 760 |             |
|       |  | Tapering to the left or right | Width: 1930, 2130, 2330<br>Depth: 1830<br>Heght: 760              |             |