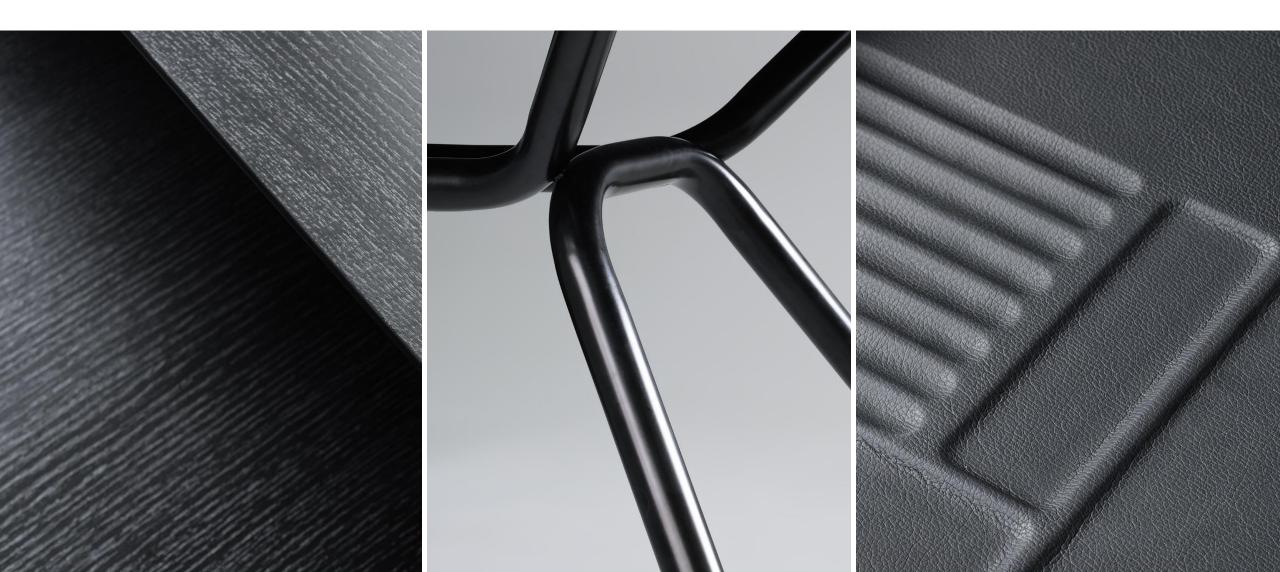

#### Finishes that create a luxurious look

## Metal legs, a distinctive design element