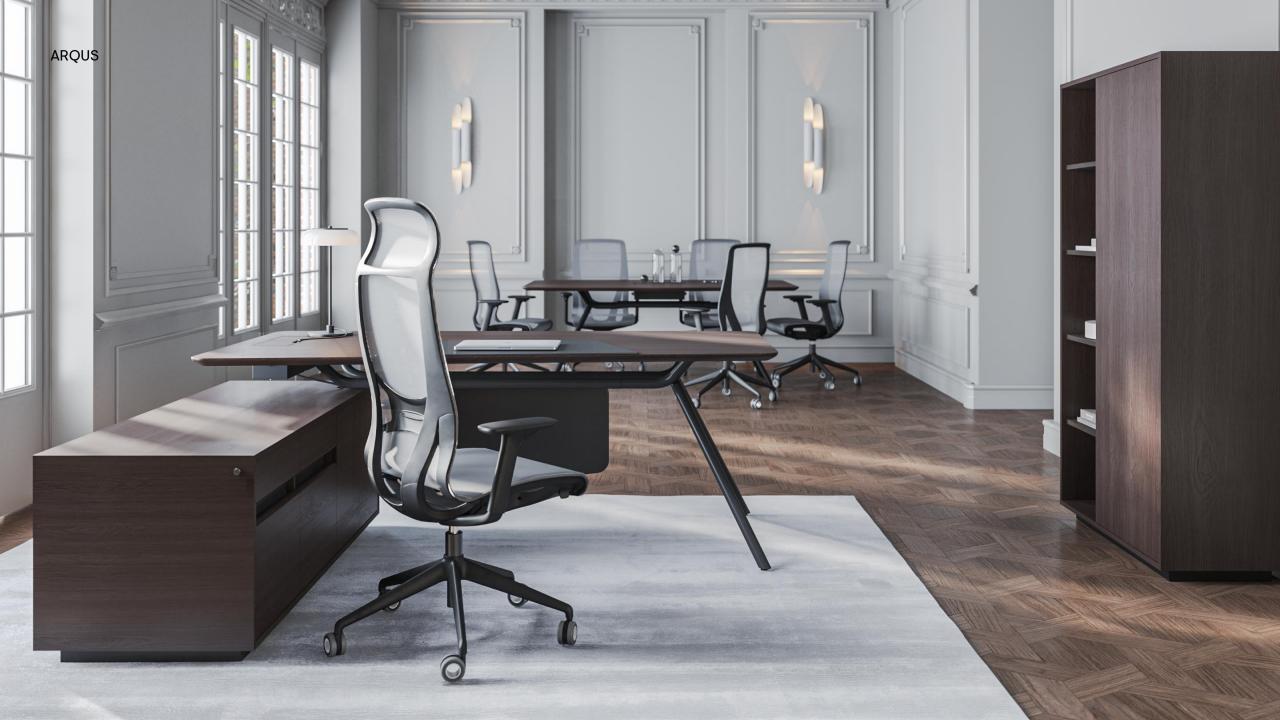

#### Harmonious design of the executive space

#### 66

My goal was to update the executive area and the related furnishing elements, by maintaining the representative importance, but conferring it with lightness and dynamism. This was achieved thanks to a metal load-bearing structure, which is clearly architecturally inspired, fresh and customisable. This furniture is able to adapt to different contexts, while always maintaining its own personality.

Folco Orlandini