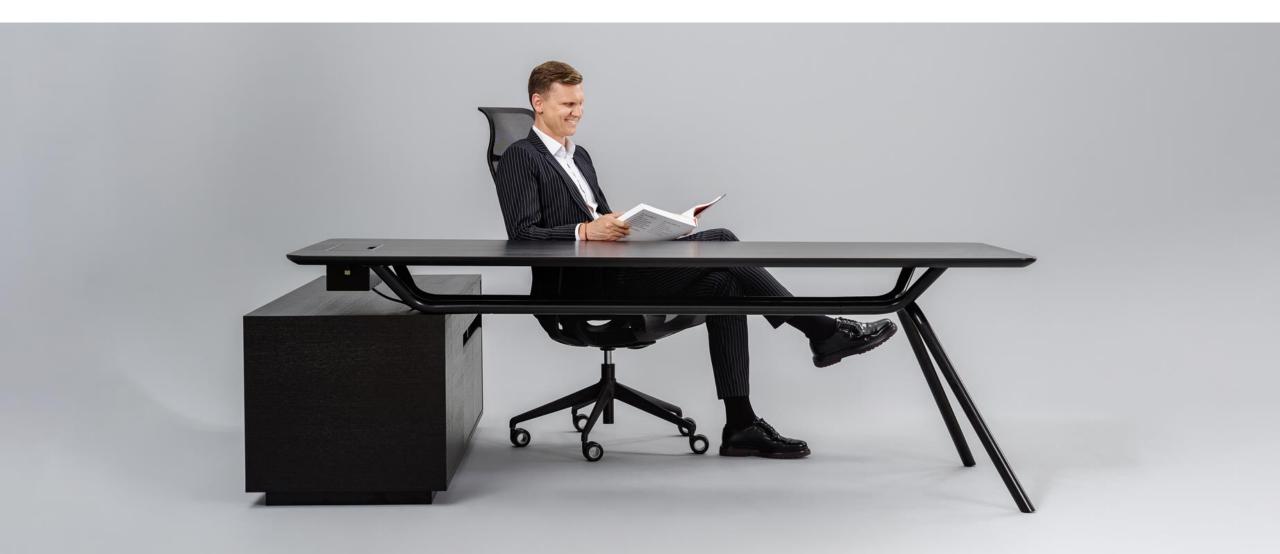

#### ARQUS is a collection of executive furniture with a modern luxury feel.

#### Harmonious design of the executive space

#### 66

My goal was to update the executive area and the related furnishing elements, by maintaining the representative importance, but conferring it with lightness and dynamism. This was achieved thanks to a metal load-bearing structure, which is clearly architecturally inspired, fresh and customisable. This furniture is able to adapt to different contexts, while always maintaining its own personality.

Folco Orlandini