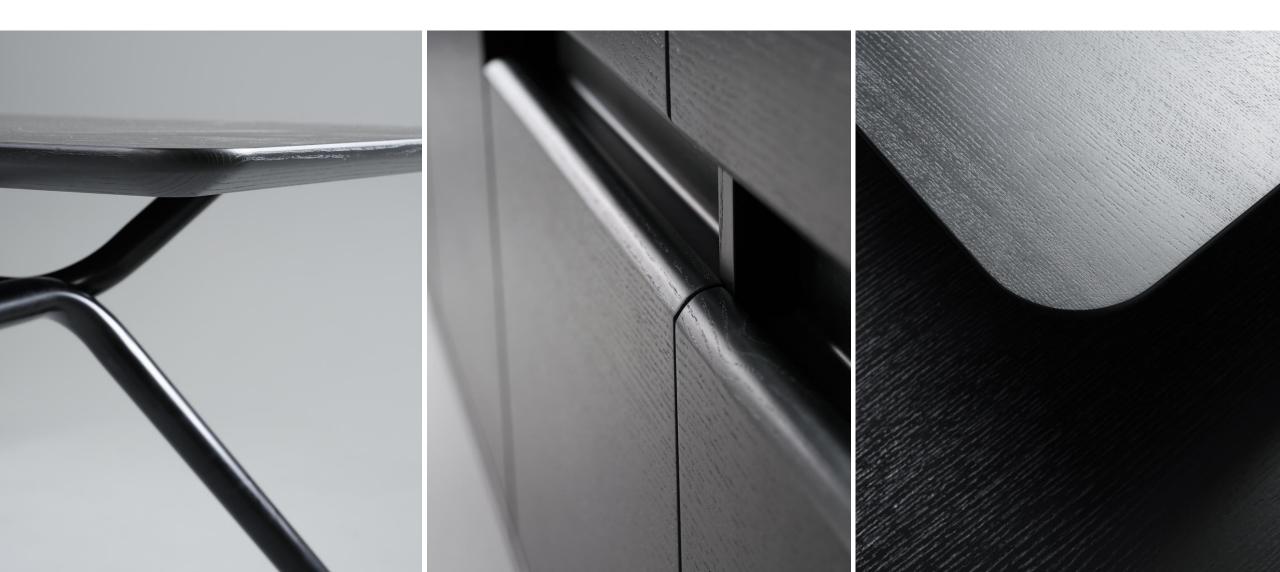

## Metal legs, a distinctive design element

#### Subtly rounded shapes and lines come together to create a flawless design

#### Finishes that create a luxurious look