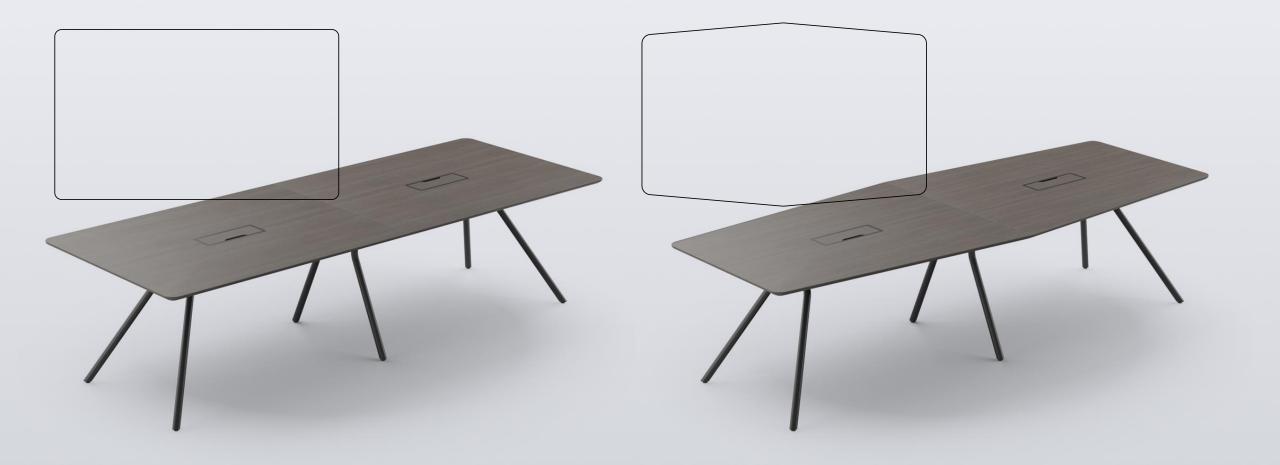

maintaining its own personality.

Folco Orlandini



### Why did we name this collection ARQUS?

The metal leg coveys an architectural feel. Its shape, gracefulness, robustness and stability resemble an arch.



# What kind of leader is the ARQUS collection for?

A modern leader who is grounded, driven, dynamic and not afraid to look at challenges from a different angle and in an innovative way.



#### Main features

- A luxurious modern design with distinctive metal legs.
- Everything was considered, from power to storage solutions.
- Ideal for creating a variety of executive spaces with a distinctive character.
- Environment friendly.



### Modern luxury design

## Metal legs, a distinctive design element

#### Desks with desktops in two shapes



### Unique shapes of meeting tables



**Boat-shaped** 

#### Subtly rounded shapes and lines come together to create a flawless design



#### Finishes that create a luxurious look



# Everything you need to create a comfortable environment

### Thoughtful power solutions



ARQUS

#### Convenient storage of items at the workplace



### Additional storage solutions



Accessories to complete the collection



ARQUS

# Add a distinctive character to your executive space







## Environment friendly



## Sustainable product end-of-life management

- Disassembly up to 96% is possible.
- Its recycling rate is up to 96%.



| Range |  | Types of desktop              | Dimensions                                                        | Accessories |
|-------|--|-------------------------------|---------------------------------