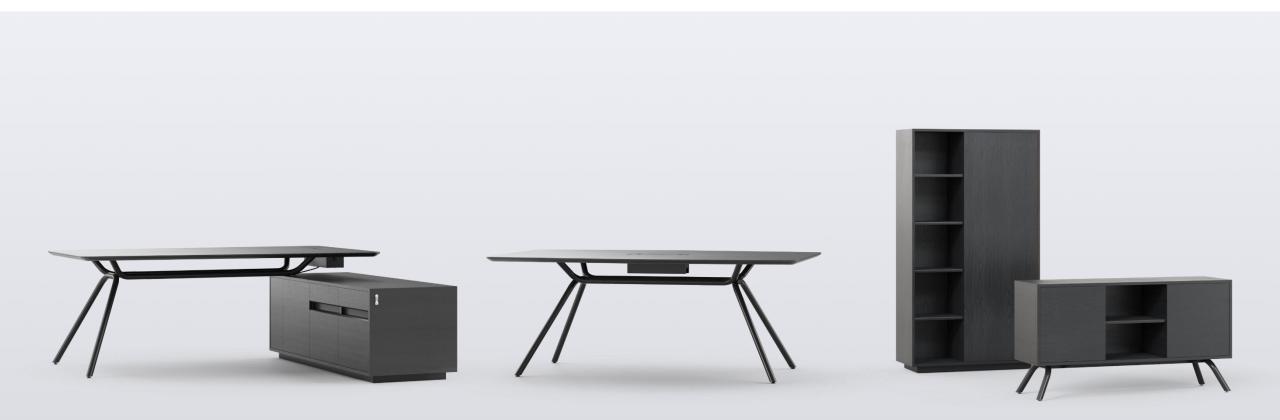

#### This executive furniture collection consists of the following:

#### Main features

- A luxurious modern design with distinctive metal legs.
- Everything was considered, from power to storage solutions.
- Ideal for creating a variety of executive spaces with a distinctive character.
- Environment friendly.

#### Desks with desktops in two shapes

#### Convenient storage of items at the workplace

### Additional storage solutions

Accessories to complete the collection

ARQUS