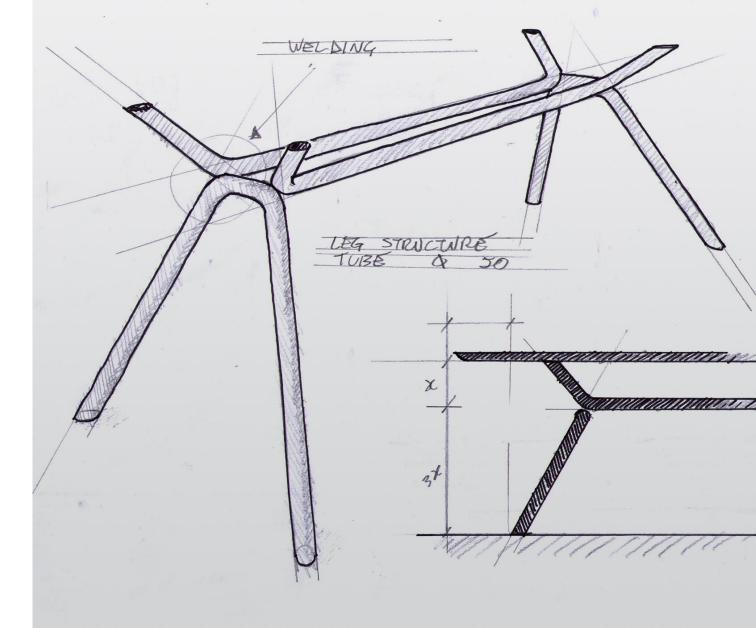

### Why did we name this collection ARQUS?

The metal leg coveys an architectural feel. Its shape, gracefulness, robustness and stability resemble an arch.

## Metal legs, a distinctive design element