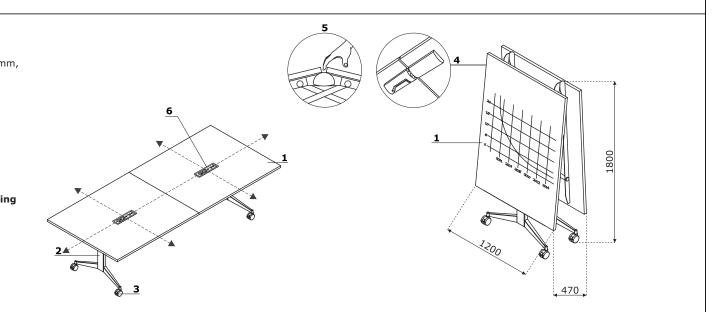

## Folding tables

- Worktop MFC 28 mm, ABS edge 2mm OPTIONS WITH EXTRA CHARGE:
  worktop covered in nano - tech laminate FENIX,
- colour: black, 30mm worktop thickness; ABS edges 2 mm, colour: black or with an additional fee - natural ash option
- •"dry wipe board", colour: white; 27mm worktop thickness
- 2 Leg powder coated steel, colour: white, black, aluminium or with an additional fee - chrome option
- 3 Wheels with brake rubber covered castors with brakes- Ø100mm
- 4 Blocking bolt protecting against accidental folding
- 5 Protection mechanism against hand jamming during folding and unfolding of the table OPTIONS WITH EXTRA CHARGE:
- 6 Mediabox M11 colour: black, white (UK version: black colour only); 2x230V + USBA charger/ USB C charger + HDMI/RJ45