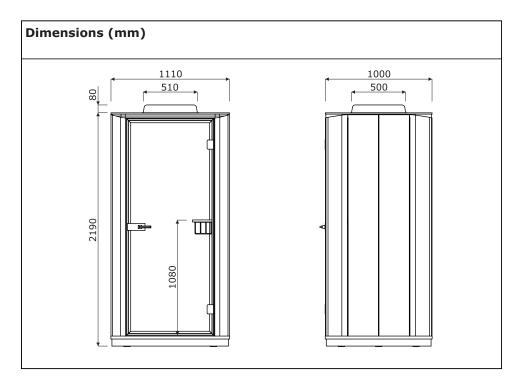

## **Technical specification**

- 1 Ceiling varnished MDF board, upholstered, colour: G-60084 - dark grpaphite; fitted with lighting and fan
- **2 Ventilator** ceiling-mounted fan with airflow adjustment
- **3 Motion sensor** activation of lighting, fans, touch panel and signal lamps
- **4 Signal lamps** 4 pcs.; red light occupied, green light free
- **5 Control panel** regulation of lighting intensity and air flow
- **6 External wall** powder coated steel; 1mm thick
- 7 Mediabox 2x230V + 1 x USB A + 1 x USB C
- **8 Shelf** MDF 19mm, frame steel rod Ø6 mm; colour: black
- **9 Glass wall** acoustic safety glass, thickness 10mm, aluminum profile 52x45mm
- **10 Internal wall** filled with acoustic foam, upholstered
- **11 Glass doors** acoustic safe glass, thickness 10mm; equipment: hinges, handle and seal system
- **12 Floor** MDF 31 mm + acoustic fitted carpet
- **13 Wheels** covered with a plinth, allow the booth to be easily moved
- **14 Electrical connection** cable outlet in the roof or plinth