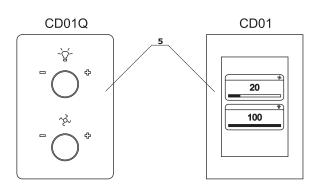

Note: Acoustic booth with faster production time - control panel with manual (knobs) adjustment of lighting and ventilation