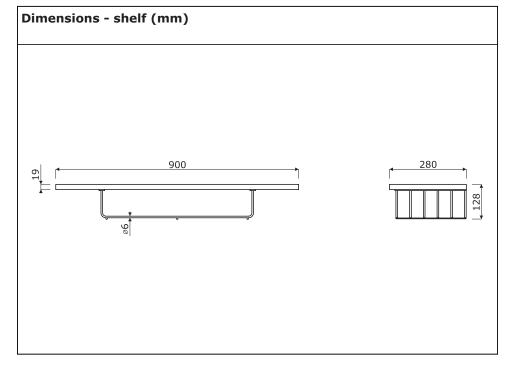

## **Technical specification**

- 1 Ceiling varnished MDF board, upholstered, colour: G-60084 - dark grpaphite; fitted with lighting and fan
- **2 Ventilator** ceiling-mounted fan with airflow adjustment
- **3 Motion sensor** activation of lighting, fans, touch panel and signal lamps
- **4 Signal lamps** 4 pcs.; red light occupied, green light free
- **5 Control panel** regulation of lighting intensity and air flow
- **6 External wall** powder coated steel; 1mm thick
- 7 Mediabox 2x230V + 1 x USB A + 1 x USB C
- **8 Shelf** MDF 19mm, frame steel rod Ø6 mm; colour: black
- **9 Glass wall** acoustic safety glass, thickness 10mm, aluminum profile 52x45mm
- **10 Internal wall** filled with acoustic foam, upholstered
- **11 Glass doors** acoustic safe glass, thickness 10mm; equipment: hinges, handle and seal system
- **12 Floor** MDF 31 mm + acoustic fitted carpet
- **13 Wheels** covered with a plinth, allow the booth to be easily moved
- **14 Electrical connection** cable outlet in the roof or plinth