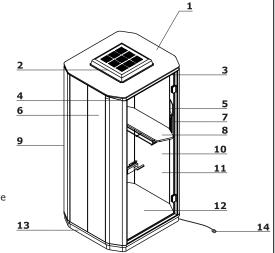

## **Technical specification**

- 1 Ceiling varnished MDF board, upholstered, colour: G-60084 - dark grpaphite; fitted with lighting and fan
- **2 Ventilator** ceiling-mounted fan with airflow adjustment
- **3 Motion sensor** activation of lighting, fans, touch panel and signal lamps
- **4 Signal lamps** 4 pcs.; red light occupied, green light free
- **5 Control panel** regulation of lighting intensity and air flow
- **6 External wall** powder coated steel; 1mm thick
- 7 Mediabox 2x230V + 1 x USB A + 1 x USB C
- **8 Shelf** MDF 19mm, frame steel rod Ø6 mm; colour: black
- **9 Glass wall** acoustic safety glass, thickness 10mm, aluminum profile 52x45mm
- **10 Internal wall** filled with acoustic foam, upholstered
- **11 Glass doors** acoustic safe glass, thickness 10mm; equipment: hinges, handle and seal system
- **12 Floor** MDF 31 mm + acoustic fitted carpet
- **13 Wheels** covered with a plinth, allow the booth to be easily moved
- **14 Electrical connection** cable outlet in the roof or plinth