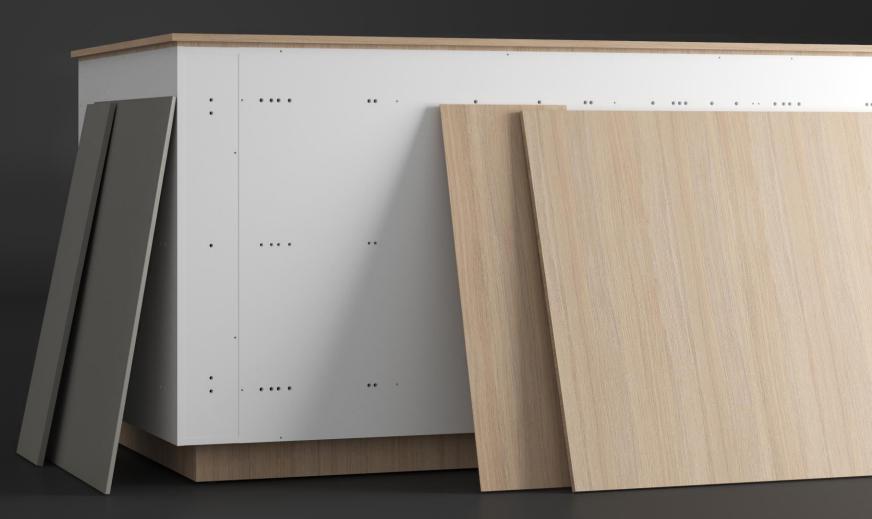

#### Subtlety and elegance

Introducing a different-coloured decorative inserts will allow you to subtly reveal the elegance of this reception unit.

#### Flexibility

Due to its simple structure, the unit is easy to assemble and grants flexibility to the user. In case a refurbishment or a design change was required, the front outer panels can be changed at will.