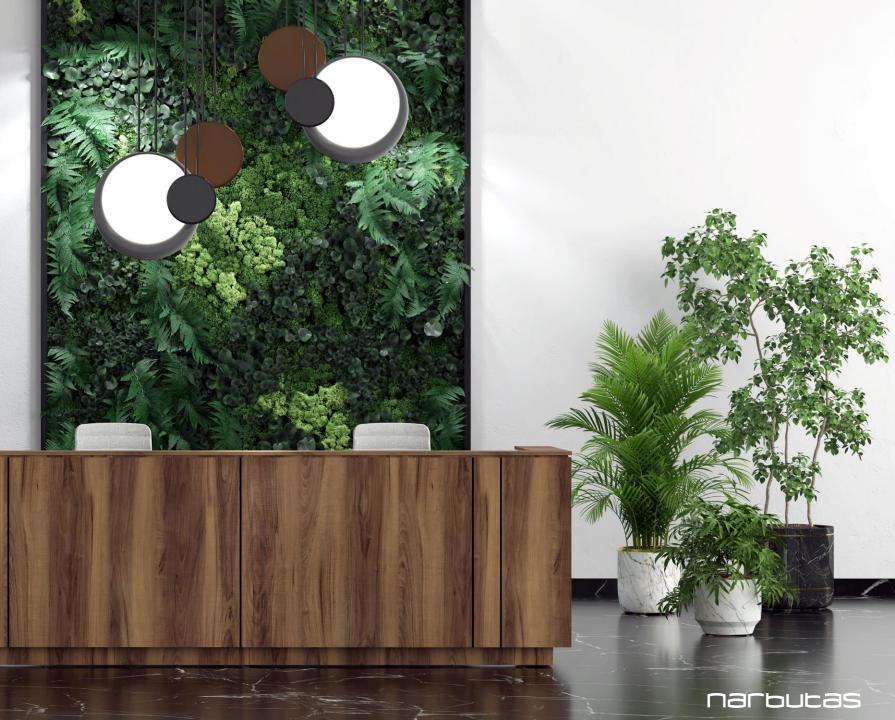

#### Subtlety and elegance

Introducing a different-coloured decorative inserts will allow you to subtly reveal the elegance of this reception unit.