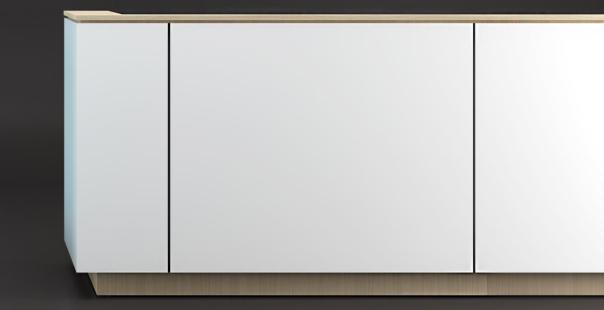

## Minimalism and cohesiveness

Using the same finish on the top, base and front will create a solid and minimalistic reception unit, which will be as clean and smooth as ice.