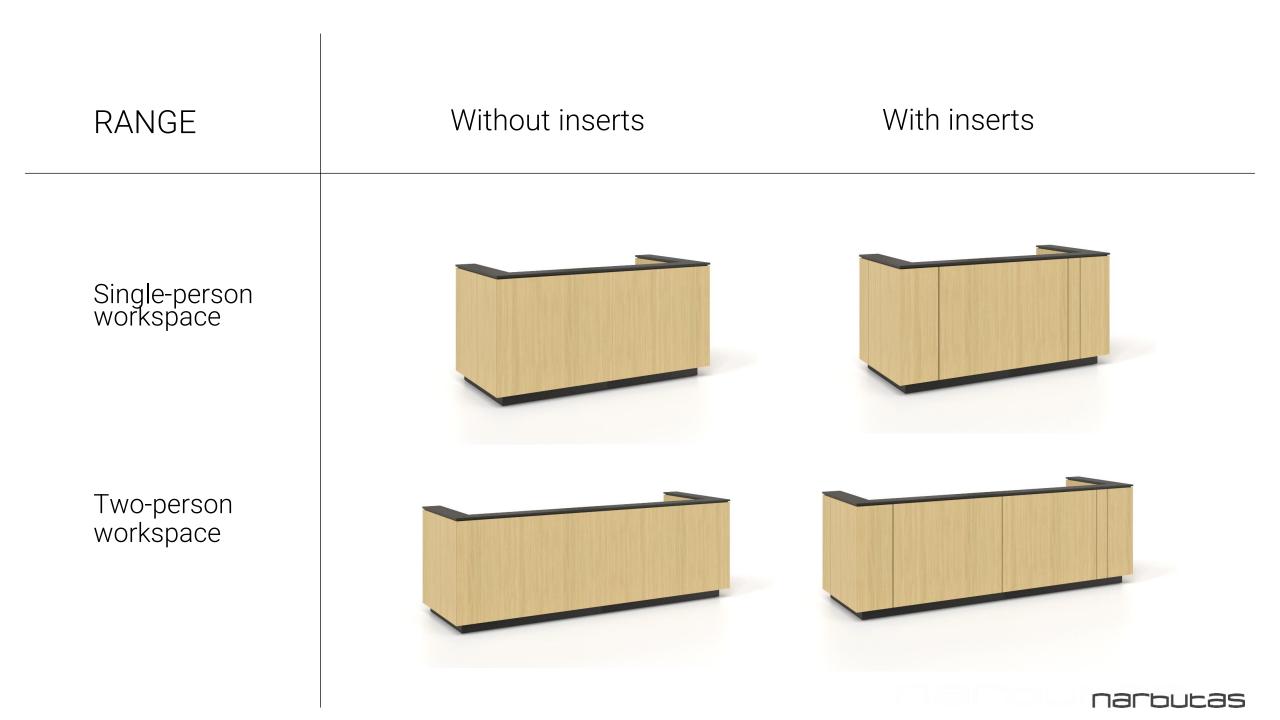

## Minimalism and cohesiveness

Using the same finish on the top, base and front will create a solid and minimalistic reception unit, which will be as clean and smooth as ice.

#### Subtlety and elegance

Introducing a different-coloured decorative inserts will allow you to subtly reveal the elegance of this reception unit.