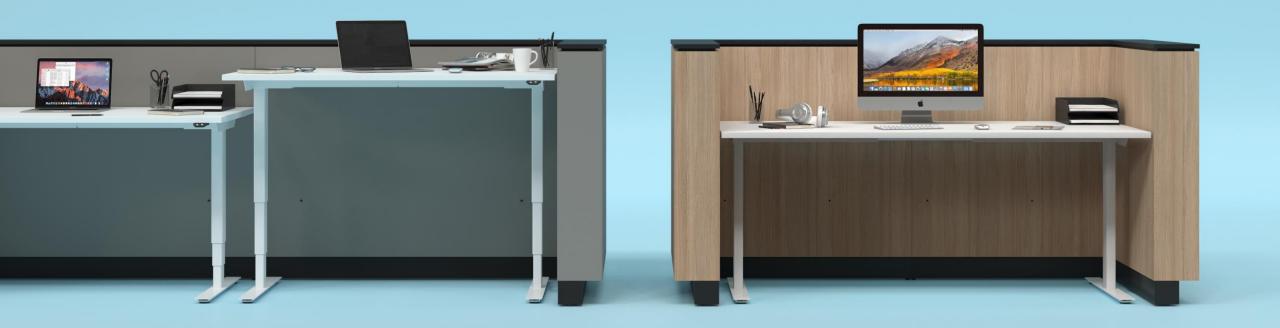

s exceptional aesthetic and elegance. Visitors coming to your office will be given a solid greeting by this monolithic reception unit.



### Subtle combinations







## Minimalism and cohesiveness

Using the same finish on the top, base and front will create a solid and minimalistic reception unit, which will be as clean and smooth as ice.



#### Subtlety and elegance

Introducing a different-coloured decorative inserts will allow you to subtly reveal the elegance of this reception unit.



#### Flexibility

Due to its simple structure, the unit is easy to assemble and grants flexibility to the user. In case a refurbishment or a design change was required, the front outer panels can be changed at will.





#### Ergonomic workspace

Fits both sit-stand, as well as fixed-height desks.