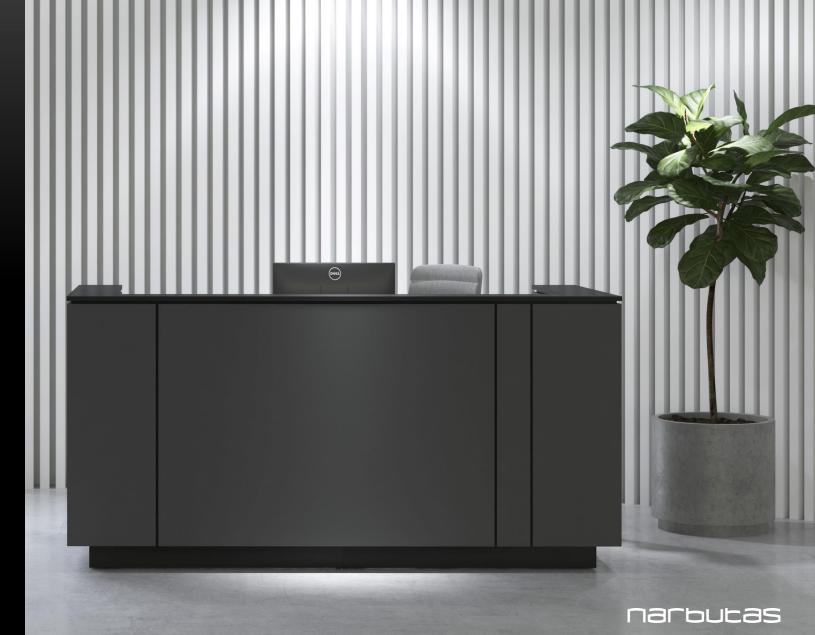

# 

Minimalist aesthetic

"The strict lines of the ICE reception unit create an impeccable shape, suitable for both fancy and ascetic office interiors."

NARBUTAS design team

ICE draws attention with its exceptional aesthetic and elegance. Visitors coming to your office will be given a solid greeting by this monolithic reception unit.

## Minimalism and cohesiveness

Using the same finish on the top, base and front will create a solid and minimalistic reception unit, which will be as clean and smooth as ice.