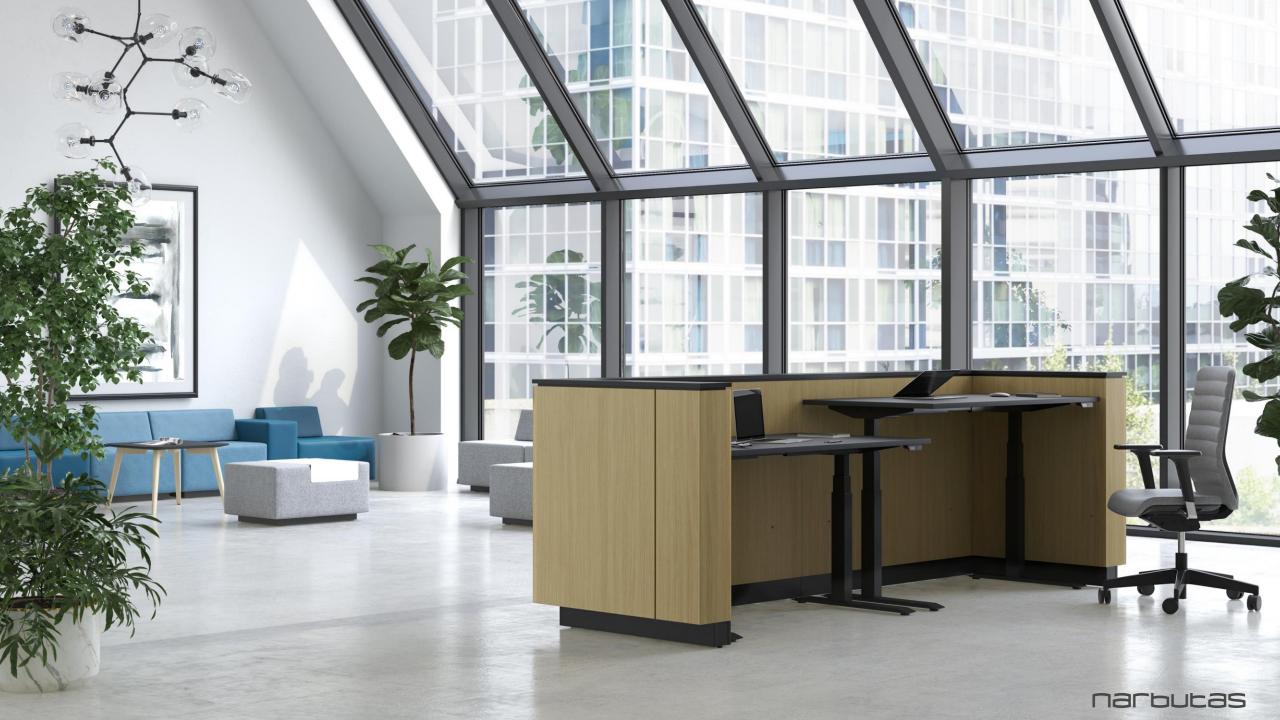

# 

Minimalist aesthetic

"The strict lines of the ICE reception unit create an impeccable shape, suitable for both fancy and ascetic office interiors."

NARBUTAS design team

ICE draws attention with its exceptional aesthetic and elegance. Visitors coming to your office will be given a solid greeting by this monolithic reception unit.