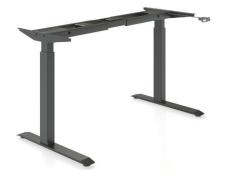

#### **Telescopic frame**

With adjustable electric legs (2-level columns)

\*Available only with 800 mm width desktop

With adjustable electric legs (3-level columns)

Mus be ordered for desktops with cut-out