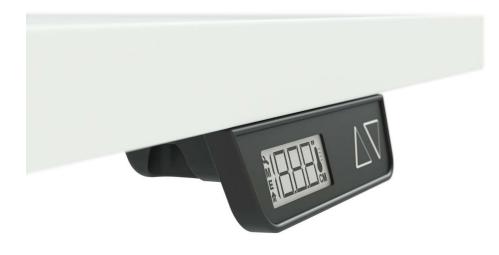

# Height adjustment with memory function

With screen

Without screen

ACTIVE with 2-level and 3level columns has hardware based anti-collision solution that limits material damages in case desk collides with a solid object.