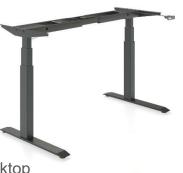

#### **Telescopic frame**

With adjustable electric legs (2-level columns)

\*Available only with 800 mm width desktop

With adjustable electric legs (3-level columns)

Mus be ordered for desktops with cut-out