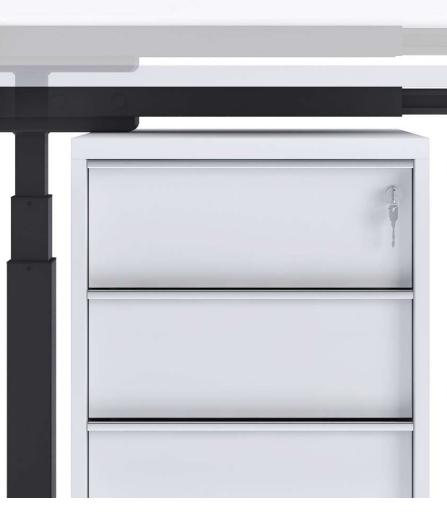

|   |   |   |
|   |   |   |   |   |   |   |   |   |   |   |   |   |   |   |   |
|   |   |   |   |   |   |   |   |   |   |   |   |   |   |   |   |



Simple to be **ACTIVE** at work!



Height adjustable desking system stands for two key characteristics: functionality and quality.



Not centered 2-level or 3-level column with a wider segment at the bottom (DOWN version).





Aesthetic design column.

Glide system solution prevents desk columns from possible paint scratches.



3 types of feet.



narbubas





! Plastic feet with height levelling (+10 mm)



# Height adjustment with memory function



With screen



Without screen



ACTIVE with 2-level and 3level columns has hardware based anti-collision solution that limits material damages in case desk collides with a solid object.



## **Fabric screens**



## 2 options of fabric-lined metal drawers with lock



## Range

### Desktop

Plain

With cut-out for grommet

With cut-out (scallop) for wire management

**Desk length:** 1200 / 1400 / 1600 / 1800 mm\* **Desk width:** 700 / 800

#### **Telescopic frame**

With adjustable electric legs (2-level columns)

\*Available only with 800 mm width desktop



With adjustable electric legs (3-level columns)



Mus be ordered for desktops with cut-out



Optional