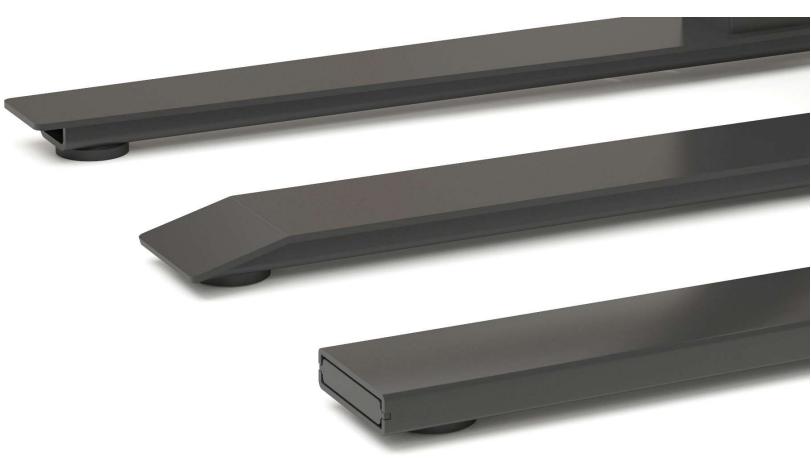

Aesthetic design column.

Glide system solution prevents desk columns from possible paint scratches.

3 types of feet.

narbubas

! Plastic feet with height levelling (+10 mm)