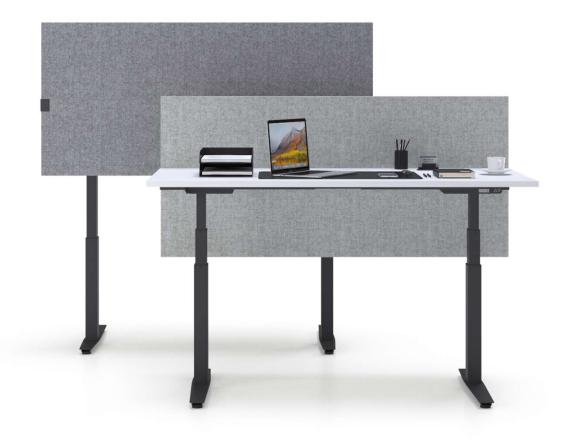

|   |   |   |   |   |   |   |   |   |   |   |   |   |
|   |   |   |   |   |   |   |   |   |   |   |   |   |   |   |   |



Simple to be **ACTIVE** at work!



Height adjustable desking system stands for two key characteristics: functionality and quality.



Not centered 2-level or 3-level column with a wider segment at the bottom (DOWN version).





Aesthetic design column.

Glide system solution prevents desk columns from possible paint scratches.



3 types of feet.



narbubas





! Plastic feet with height levelling (+10 mm)



# Height adjustment with memory function



With screen



Without screen



ACTIVE with 2-level and 3level columns has hardware based anti-collision solution that limits material damages in case desk collides with a solid object.



## **Fabric screens**



## 2 options of fabric-lined metal drawers with lock



## Range

### Desktop

Plain

With cut-out for grommet

With cut-out (scallop) for wire management

**Desk length:** 1200 / 1400 / 1600 / 1800 mm\* **Desk width:** 700 / 800

#### **Telescopic frame**

With adjustable electric legs (2-level columns)

\*Available only with 800 mm width desktop



With adjustable electric legs (3-level columns)



Mus be ordered for desktops with cut-out



Optional