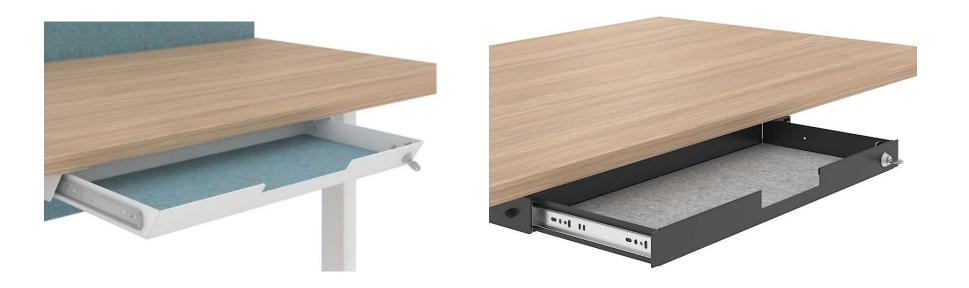

|   |   |   |   |   |   |   |   |   |   |   |   |   |   |   |   |



Simple to be **ACTIVE** at work!



Height adjustable desking system stands for two key characteristics: functionality and quality.



Not centered 2-level or 3-level column with a wider segment at the bottom (DOWN version).





Aesthetic design column.

Glide system solution prevents desk columns from possible paint scratches.



3 types of feet.



narbubas





! Plastic feet with height levelling (+10 mm)



# Height adjustment with memory function



With screen



Without screen



ACTIVE with 2-level and 3level columns has hardware based anti-collision solution that limits material damages in case desk collides with a solid object.



## **Fabric screens**



## 2 options of fabric-lined metal drawers with lock



## Range

### Desktop

Plain

With cut-out for grommet

With cut-out (scallop) for wire management

**Desk length:** 1200 / 1400 / 1600 / 1800 mm\* **Desk width:** 700 / 800

#### **Telescopic frame**

With adjustable electric legs (2-level columns)

\*Available only with 800 mm width desktop



With adjustable electric legs (3-level columns)



Mus be ordered for desktops with cut-out



Optional