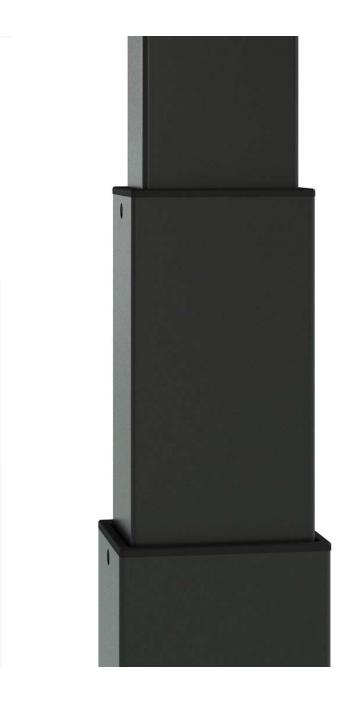

Simple to be **ACTIVE** at work!

Height adjustable desking system stands for two key characteristics: functionality and quality.

Not centered 2-level or 3-level column with a wider segment at the bottom (DOWN version).

Aesthetic design column.

Glide system solution prevents desk columns from possible paint scratches.

3 types of feet.

narbubas

! Plastic feet with height levelling (+10 mm)