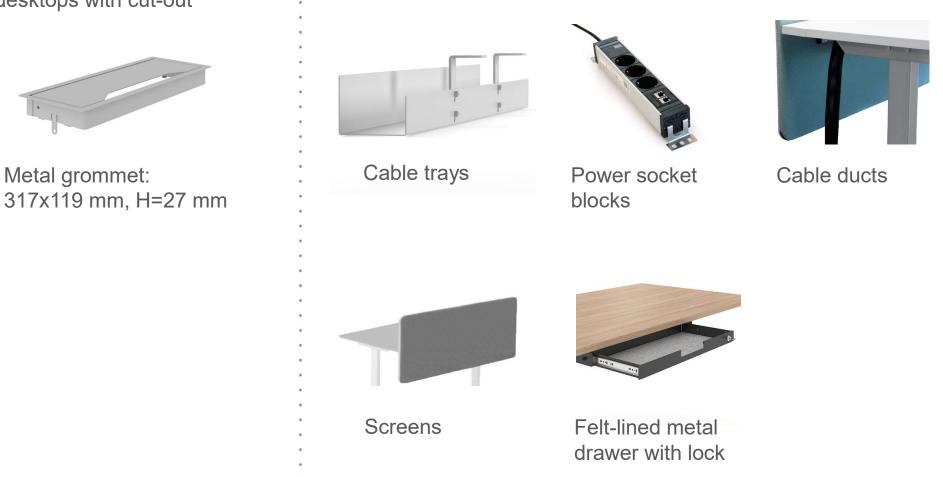

### Desktop

Plain

With cut-out for grommet

With cut-out (scallop) for wire management

**Desk length:** 1200 / 1400 / 1600 / 1800 mm\* **Desk width:** 700 / 800

Optional

## **Fabric screens**

## 2 options of fabric-lined metal drawers with lock