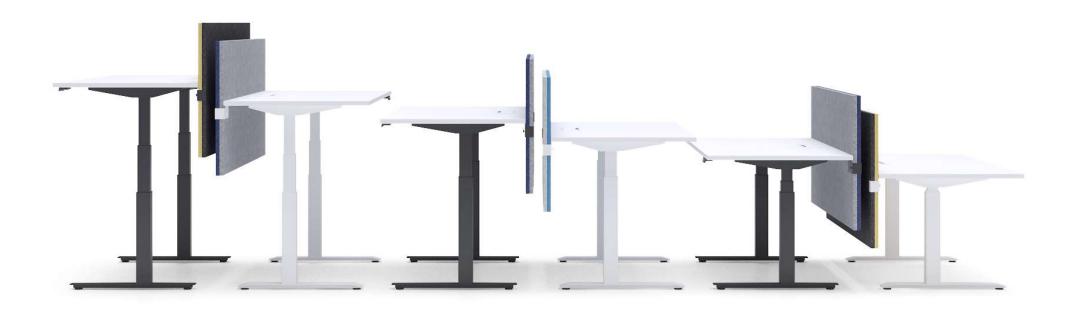

# Height adjustment with memory function

With screen

Without screen

ACTIVE with 2-level and 3level columns has hardware based anti-collision solution that limits material damages in case desk collides with a solid object.

## **Fabric screens**