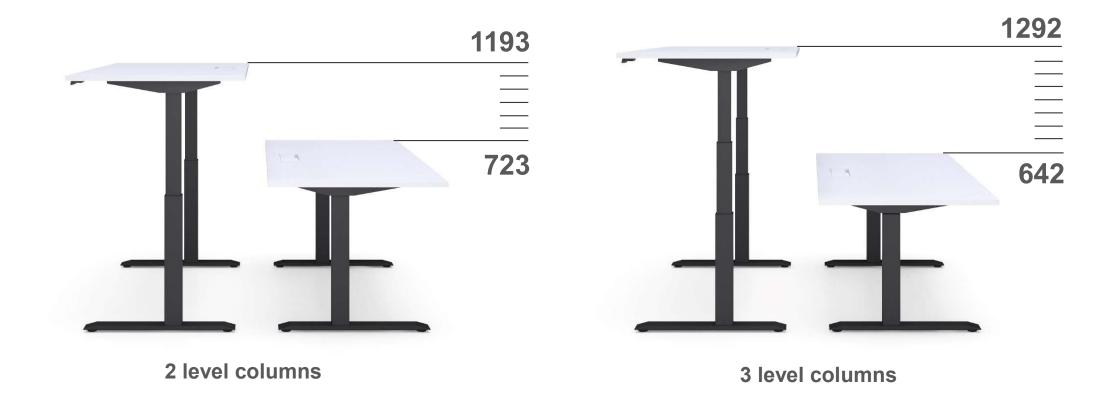

#### **Telescopic frame**

With adjustable electric legs (2-level columns)

\*Available only with 800 mm width desktop

With adjustable electric legs (3-level columns)

Mus be ordered for desktops with cut-out