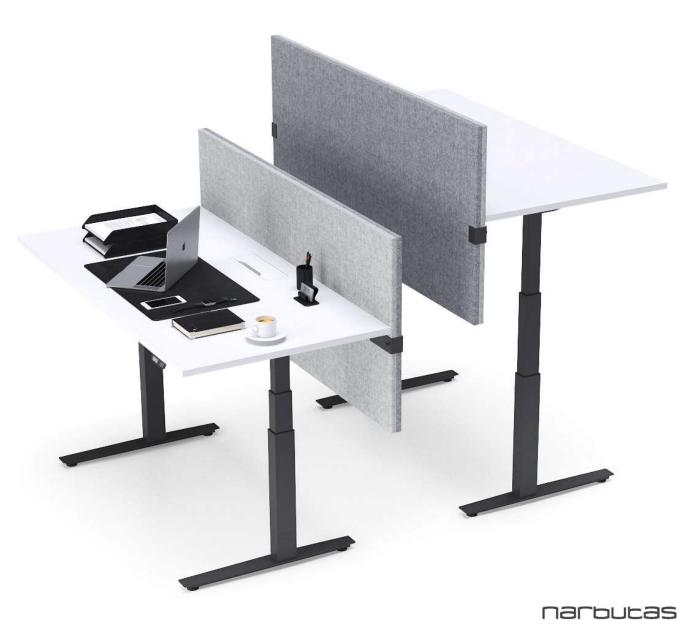

|
|   |   |   |   |   |   |   |   |   |   |   |   |   |   |   |   |
|   |   |   |   |   |   |   |   |   |   |   |   |   |   |   |   |
|   |   |   |   |   |   |   |   |   |   |   |   |   |   |   |   |
|   |   |   |   |   |   |   |   |   |   |   |   |   |   |   |   |
|   |   |   |   |   |   |   |   |   |   |   |   |   |   |   |   |
|   |   |   |   |   |   |   |   |   |   |   |   |   |   |   |   |
|   |   |   |   |   |   |   |   |   |   |   |   |   |   |   |   |
|   |   |   |   |   |   |   |   |   |   |   |   |   |   |   |   |
|   |   |   |   |   |   |   |   |   |   |   |   |   |   |   |   |
|   |   |   |   |   |   |   |   |   |   |   |   |   |   |   |   |



Simple to be **ACTIVE** at work!



Height adjustable desking system stands for two key characteristics: functionality and quality.



Not centered 2-level or 3-level column with a wider segment at the bottom (DOWN version).





Aesthetic design column.

Glide system solution prevents desk columns from possible paint scratches.



3 types of feet.



narbubas





! Plastic feet with height levelling (+10 mm)



# Height adjustment with memory function



With screen



Without screen



ACTIVE with 2-level and 3level columns has hardware based anti-collision solution that limits material damages in case desk collides with a solid object.



## **Fabric screens**



## 2 options of fabric-lined metal drawers with lock



## Range

### Desktop

Plain

With cut-out for grommet

With cut-out (scallop) for wire management

**Desk length:** 1200 / 1400 / 1600 / 1800 mm\* **Desk width:** 700 / 800

#### **Telescopic frame**