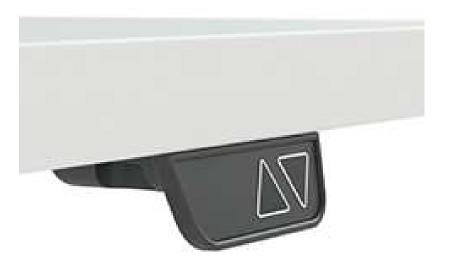

# Height adjustment with memory function

With screen

Without screen

ACTIVE with 2-level and 3level columns has hardware based anti-collision solution that limits material damages in case desk collides with a solid object.