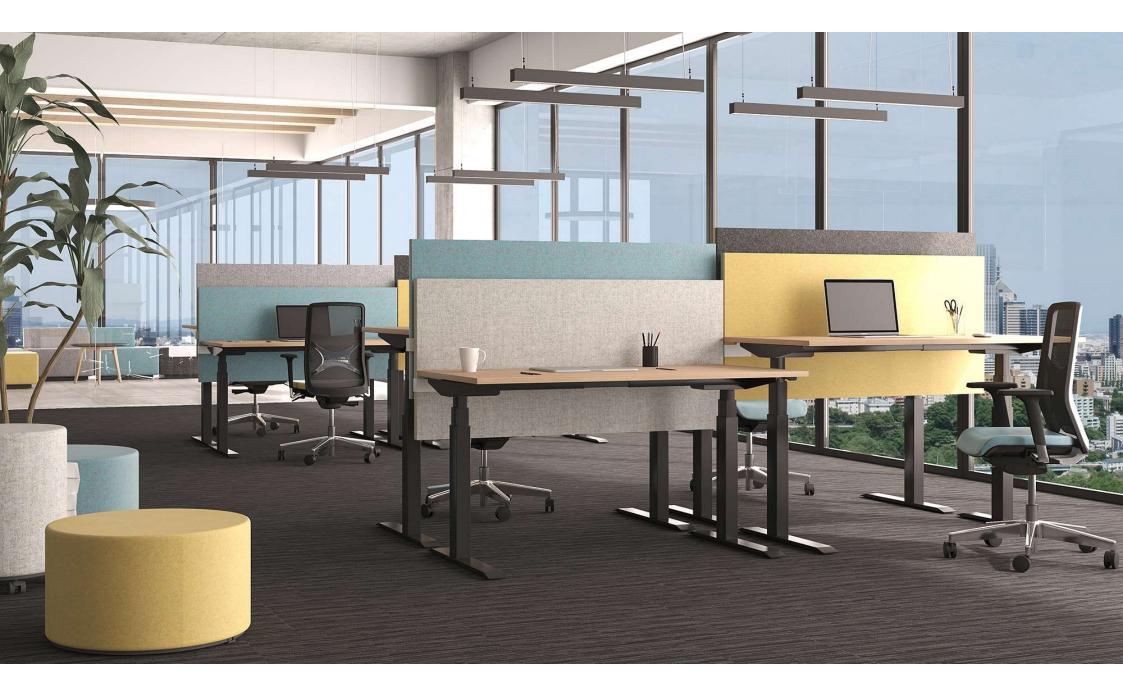

Simple to be **ACTIVE** at work!

Height adjustable desking system stands for two key characteristics: functionality and quality.

Not centered 2-level or 3-level column with a wider segment at the bottom (DOWN version).

# Height adjustment with memory function

With screen

Without screen

ACTIVE with 2-level and 3level columns has hardware based anti-collision solution that limits material damages in case desk collides with a solid object.

## **Fabric screens**