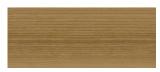

### Colour of the body - MFC / HPL

Colour of the front - Veneer

Natural oak veneer

Cocoa

Dark walnut

Black oak veneer

Lowland walnut

Copper oak veneer

#### Colour of the front - Veneer

Natural oak veneer

Cocoa

Black oak veneer

Lowland walnut

Copper oak veneer

Grey oak

Black

## Colour of the front - MFC / HPL

Natural oak veneer

Cocoa

Black oak veneer

Lowland walnut

Copper oak veneer

Grey oak

Black