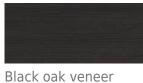

### Colour of the body - MFC / HPL

Colour of the front - Veneer

Natural oak veneer

Cocoa

Dark walnut

Black oak veneer

Lowland walnut

Copper oak veneer

#### Colour of the front - Veneer

Natural oak veneer

Cocoa

Black oak veneer

Lowland walnut

Copper oak veneer

Grey oak

Black

## Colour of the front - MFC / HPL

Natural oak veneer

Cocoa

Black oak veneer

Lowland walnut

Copper oak veneer

Grey oak

Black