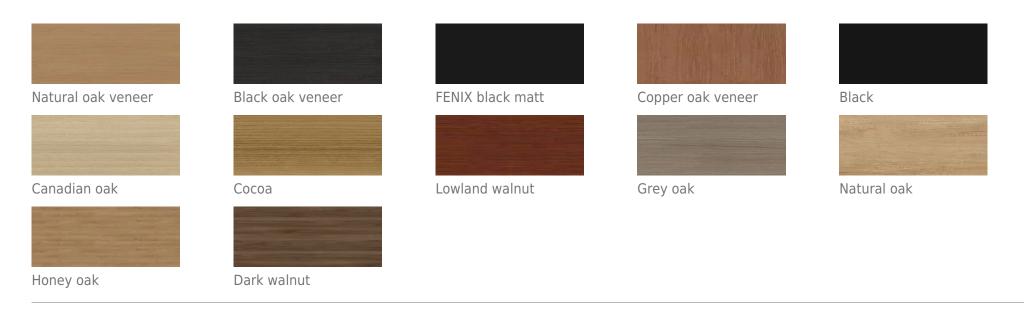

### Colour of the body - MFC / HPL

Colour of the front - Veneer

Natural oak veneer

Cocoa

Dark walnut

Black oak veneer

Lowland walnut

Copper oak veneer

Grey oak

Black

Natural oak

Canadian oak

Honey oak

# Colour of the front - MFC / HPL

Natural oak veneer

Cocoa

Dark walnut

Lowland walnut

Copper oak veneer

Grey oak

Black

Natural oak

Canadian oak

Honey oak

#### Colour of the front - Veneer

Natural oak veneer

Cocoa

Black oak veneer

Lowland walnut

Copper oak veneer

Grey oak

Black

Natural oak

Canadian oak

Honey oak

Dark walnut

## Colour of the front - MFC / HPL

Natural oak veneer

Cocoa

Black oak veneer

Lowland walnut

Copper oak veneer

Grey oak

Black