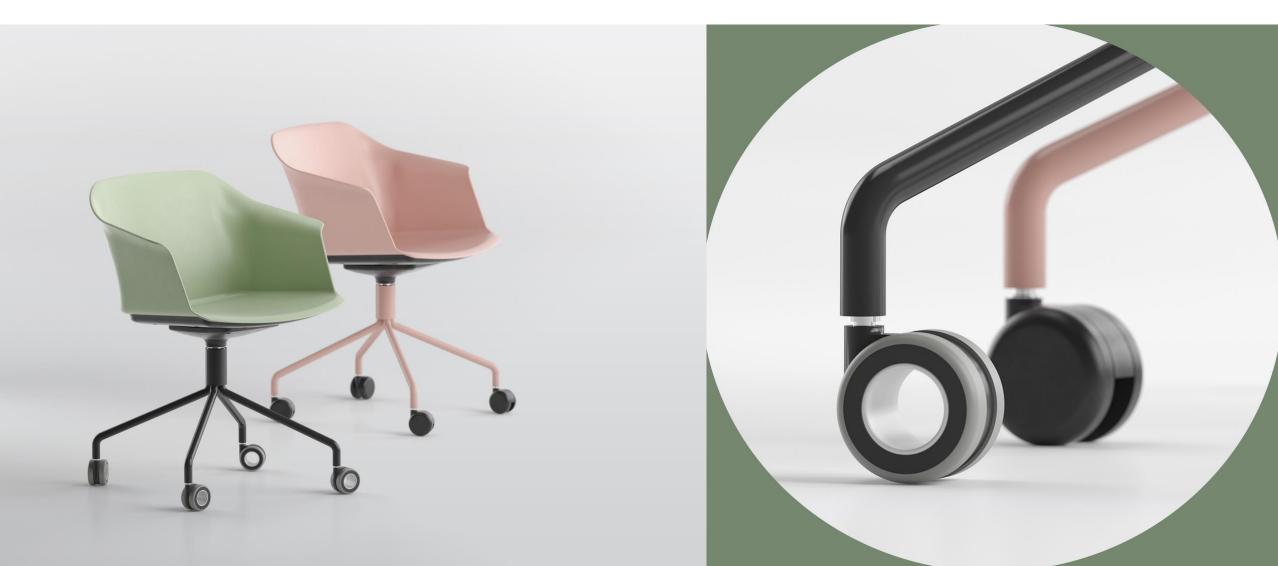

### What are your expectations for modern furniture?

- Wide range of applications?



- Relevant design?



- Eco-friendly technology?



# POLYTONE

- Practical
- Stylish
- Sustainable



## Three characters



# Three design names

#### **POLYTONE-C**



Sandonà and Sabrina Bettini

#### **POLYTONE-L**



Scagnellato and Ferrarese

#### **POLYTONE-O**



Orlandini Design

## Timeless modern classics



# Three types of bases for different needs



## A natural statement piece for an added sense of warmth



# Elegance and mobility



## Fixed cushion for added comfort



# Subtle minimalist design



### Small details - immense freedom of choice



### One-colour combinations for highlighting unique and laconic style



POLYTONE-L

Wide range of bases and height options for simple arrangement of large interior spaces







# A stylish office for any weather



# Two models - large potential for adaptability



The most popular colour versions are made of 100% recycled plastic



## Recycled plastic...

- is fully environmentally sustainable polypropylene.
- is formed entirely from a mixture of reused materials: approx. 50% industrial and 50% consumer waste (textile products, packaging, and children's toys).
- is carefully treated and reinforced with fiberglass.
- has the same functional and water resistance properti