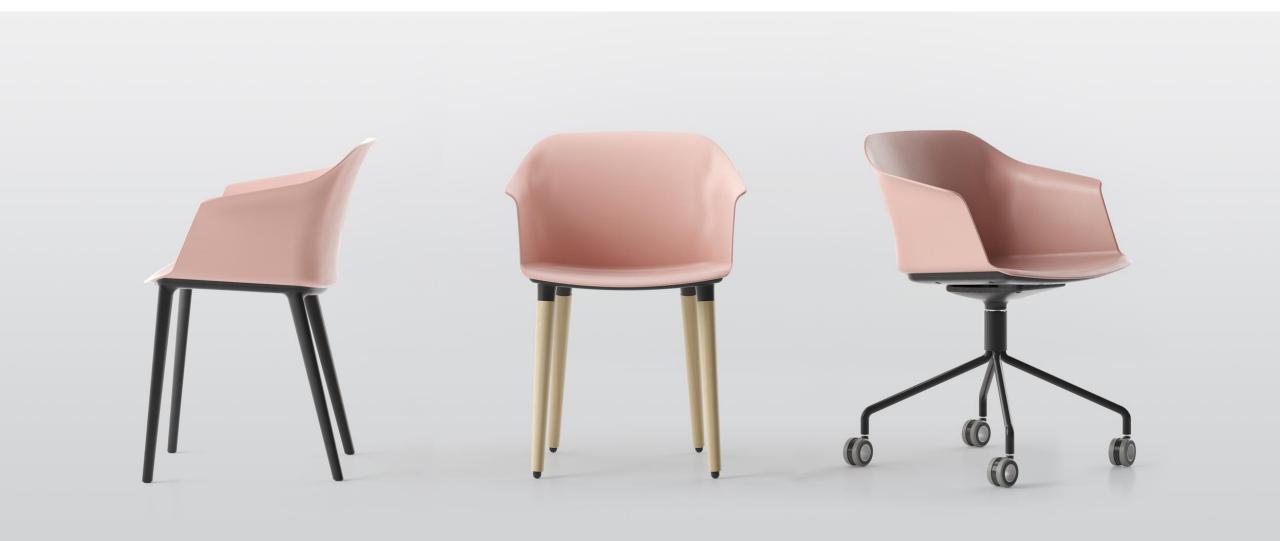

### What are your expectations for modern furniture?

- Wide range of applications?



- Relevant design?



- Eco-friendly technology?



# POLYTONE

- Practical
- Stylish
- Sustainable



## Three characters



# Three design names

#### **POLYTONE-C**



Sandonà and Sabrina Bettini

#### **POLYTONE-L**



Scagnellato and Ferrarese

#### **POLYTONE-O**



Orlandini Design

## Timeless modern classics



# Three types of bases for different needs



## A natural statement piece for an added sense of warmth



# Elegance and mobility



## Fixed cushion for added comfort



# Subtle minimalist design



### Small details - immense freedom of choice



### One-colour combinations for highlighting unique and laconic style



POLYTONE-L

Wide range of bases and height options for simple arrangement of large interior spaces







# A stylish office for any weather



# Two models - large potential for adaptability



The most popular colour versions are made of 100% recycled plastic



## Recycled plastic...

- is fully environmentally sustainable polypropylene.
- is formed entirely from a mixture of reused materials: approx. 50% industrial and 50% consumer waste (textile products, packaging, and children's toys).
- is carefully treated