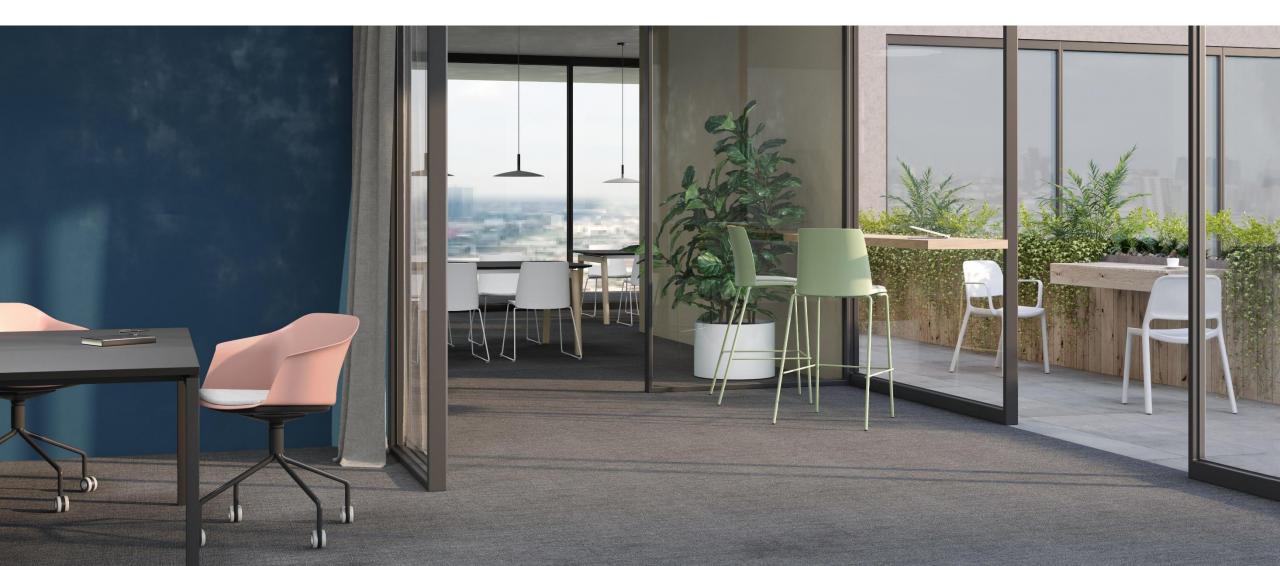

rangement of large interior spaces







# A stylish office for any weather



# Two models - large potential for adaptability



The most popular colour versions are made of 100% recycled plastic



## Recycled plastic...

- is fully environmentally sustainable polypropylene.
- is formed entirely from a mixture of reused materials: approx. 50% industrial and 50% consumer waste (textile products, packaging, and children's toys).
- is carefully treated and reinforced with fiberglass.
- has the same functional and water resistance properties as the new plastic.



#### **POLYTONE**

A modern work environment is more than just a comfortable and ergonomic personal workstation. It encompasses a wide range of different activities which revolve around a practical, functional and stylish chair.



### Plastic chairs designed for a modern rhythm of work



| Without cushion / with cushion |  | Seat    | Base    | Stackable | In the package |
|--------------------------------|--|---------|---------|-----------|----------------|
|                                |  | Plastic | Plastic |           |                |
|                                |  |         | Wood    | _         | 1              |
|                                |  |         | Metal   |           |                |

| Without cushion /<br>with cushion | Seat / Base     | Stackable | Stackable<br>with a trolley | Accessories for conferences | In the<br>package |
|-----------------------------------|-----------------|-----------|-----------------------------|-----------------------------|-------------------|
|