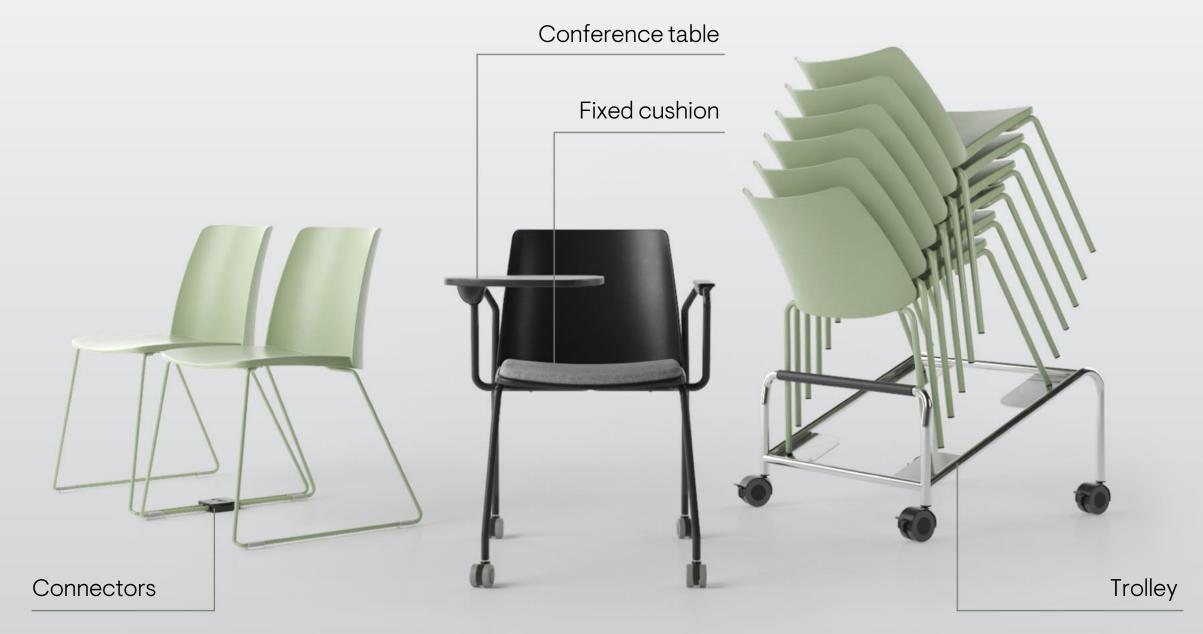

modern furniture?

- Wide range of applications?



- Relevant design?



- Eco-friendly technology?



# POLYTONE

- Practical
- Stylish
- Sustainable



## Three characters



# Three design names

#### **POLYTONE-C**



Sandonà and Sabrina Bettini

#### **POLYTONE-L**



Scagnellato and Ferrarese

#### **POLYTONE-O**



Orlandini Design

## Timeless modern classics



# Three types of bases for different needs



## A natural statement piece for an added sense of warmth



# Elegance and mobility



## Fixed cushion for added comfort



# Subtle minimalist design



### Small details - immense freedom of choice



### One-colour combinations for highlighting unique and laconic style



POLYTONE-L

Wide range of bases and height options for simple arrangement of large interior spaces







# A stylish office for any weather



# Two models - large potential for adaptability



The most popular colour versions are made of 100% recycled plastic



## Recycled plastic...

- is fully environmentally sustainable polypropylene.
- is formed entirely from a mixture of reused materials: approx. 50% industrial and 50% consumer waste (textile products, packaging, and children's toys).
- is carefully treated and reinforced with fiberglass.
- has the same functional and water resistance properties as the new plastic.



#### **POLYTONE**

A modern work environment is more than just a comfortable and ergonomic personal workstation. It encompasses a wide range of different activities which revolve around a practical, functional and stylish chair.



### Plastic chairs designed for a mo