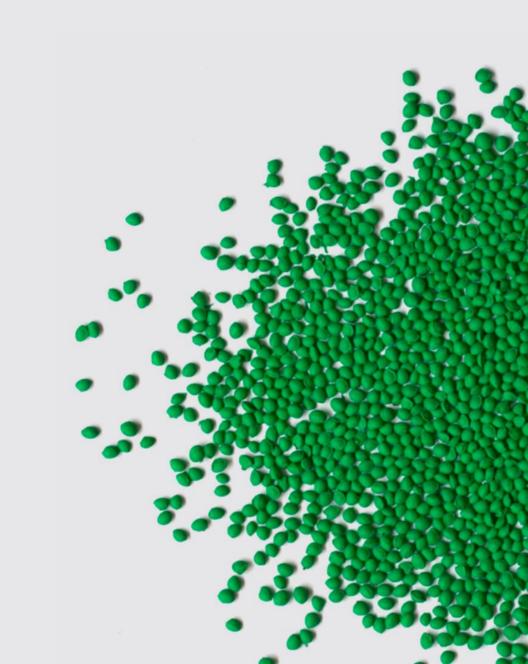

## Recycled plastic...

- is fully environmentally sustainable polypropylene.
- is formed entirely from a mixture of reused materials: approx. 50% industrial and 50% consumer waste (textile products, packaging, and children's toys).
- is carefully treated and reinforced with fiberglass.
- has the same functional and water resistance properties as the new plastic.