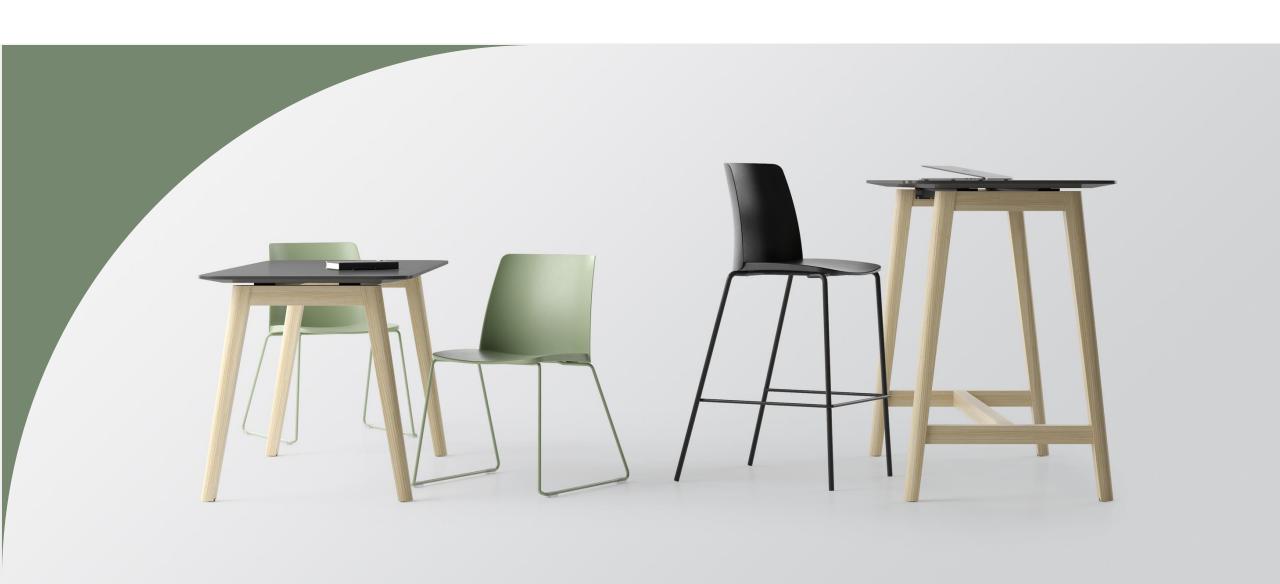

# Three types of bases for different needs

## A natural statement piece for an added sense of warmth