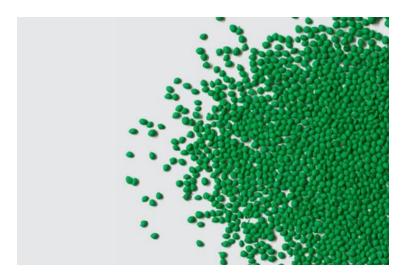

# Two models - large potential for adaptability

The most popular colour versions are made of 100% recycled plastic

## Recycled plastic...

- is fully environmentally sustainable polypropylene.
- is formed entirely from a mixture of reused materials: approx. 50% industrial and 50% consumer waste (textile products, packaging, and children's toys).
- is carefully treated and reinforced with fiberglass.
- has the same functional and water resistance properties as the new plastic.