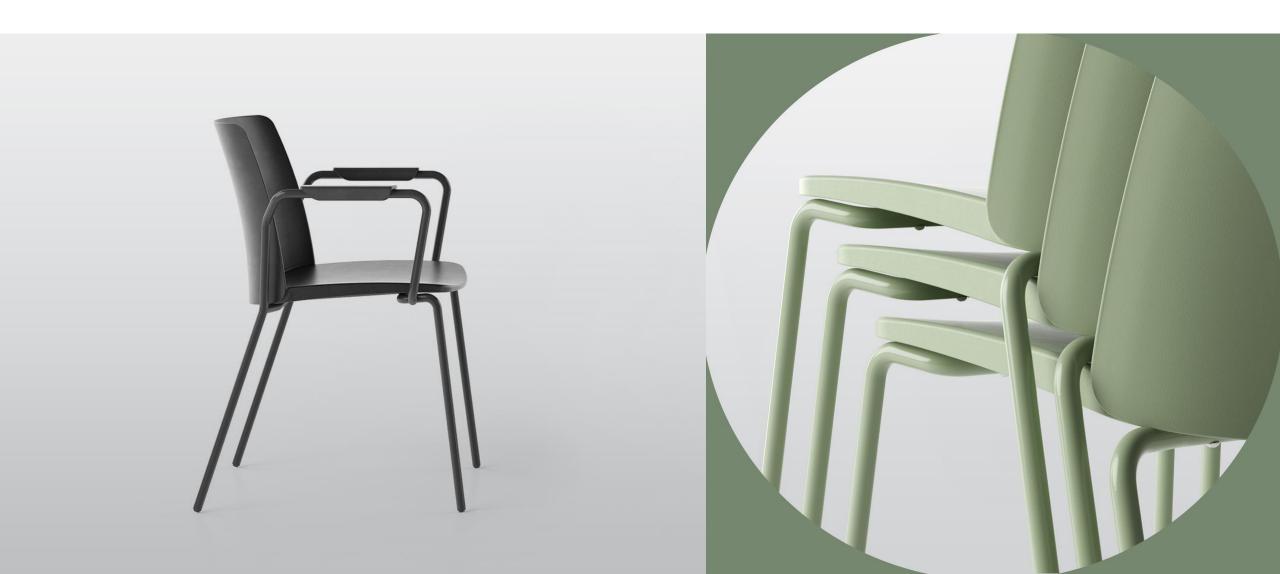

### What are your expectations for modern furniture?

- Wide range of applications?



- Relevant design?



- Eco-friendly technology?



# POLYTONE

- Practical
- Stylish
- Sustainable



## Three characters



# Three design names

#### **POLYTONE-C**



Sandonà and Sabrina Bettini

#### **POLYTONE-L**



Scagnellato and Ferrarese

#### **POLYTONE-O**



Orlandini Design

## Timeless modern classics



# Three types of bases for different needs



## A natural statement piece for an added sense of warmth



# Elegance and mobility



## Fixed cushion for added comfort



# Subtle minimalist design



### Small details - immense freedom of choice



### One-colour combinations for highlighting unique and laconic style



POLYTONE-L

Wide range of bases and height options for simple arrangement of large interior spaces







# A stylish office for any weather



# Two models - large potential for adaptability



The most popular colour versions are made of 100% recycled plastic



## Recycled plastic...

- is fully environmentally sustainable polypropylene.
- is formed entirely from a mixture of reused materials: approx. 50% industrial and 50% consumer waste (textile products, packaging, and children's toys).
- is carefully treated and reinforced with fiberglass.
- has the same functional and water resistance properties as the new plastic.



#### **POLYTONE**

A modern work environment is more than just a comfortable and ergonomic personal workstation. It encompasses a wide range of different activities