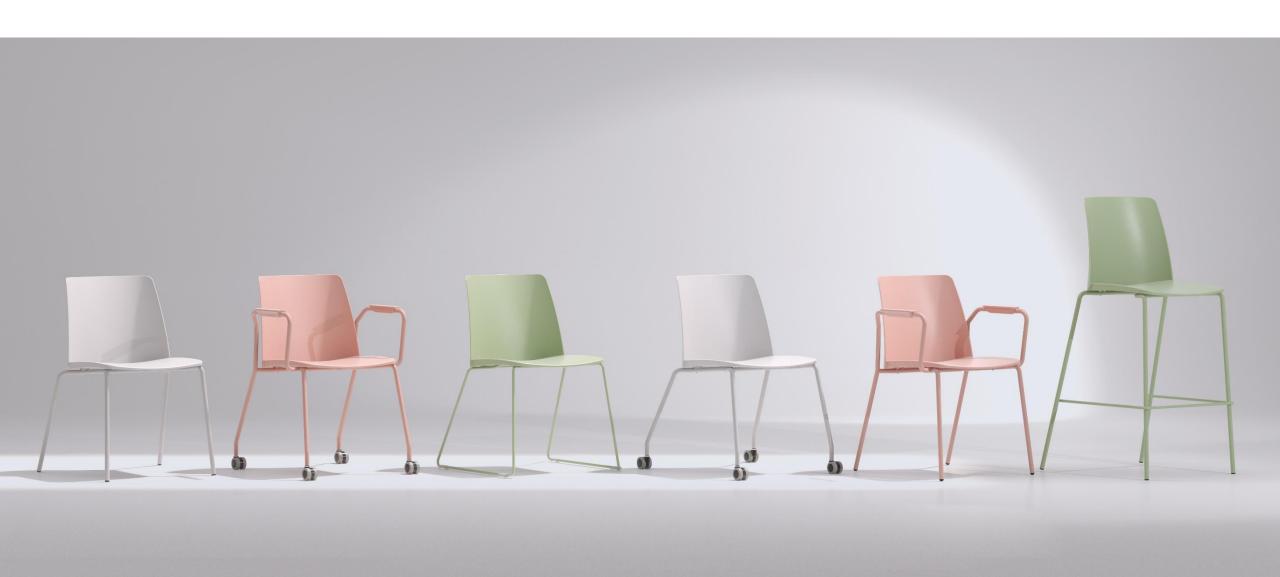

# Three types of bases for different needs

### Plastic chairs designed for a modern rhythm of work

| Without cushion / with cushion |  | Seat    | Base    | Stackable | In the package |
|--------------------------------|--|---------|---------|-----------|----------------|
|                                |  | Plastic | Plastic |           |                |
|                                |  |         | Wood    | _         | 1              |
|                                |  |         | Metal   |           |                |