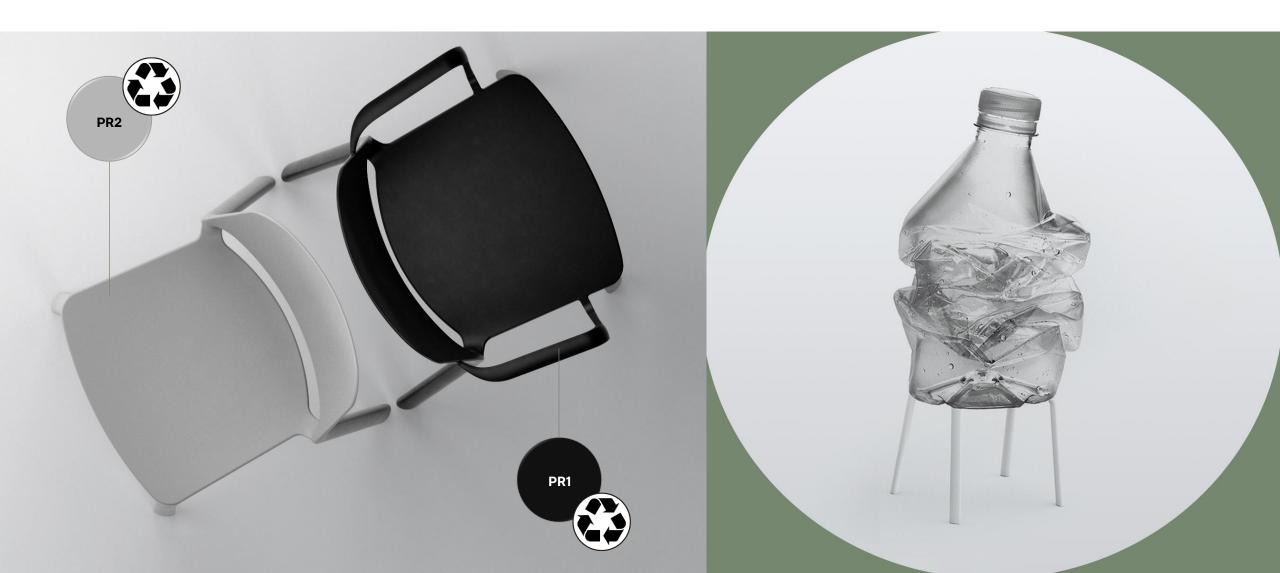

# Two models - large potential for adaptability

The most popular colour versions are made of 100% recycled plastic

## Recycled plastic...

- is fully environmentally sustainable polypropylene.
- is formed entirely from a mixture of reused materials: approx. 50% industrial and 50% consumer waste (textile products, packaging, and children's toys).
- is carefully treated and reinforced with fiberglass.
- has the same functional and water resistance properties as the new plastic.