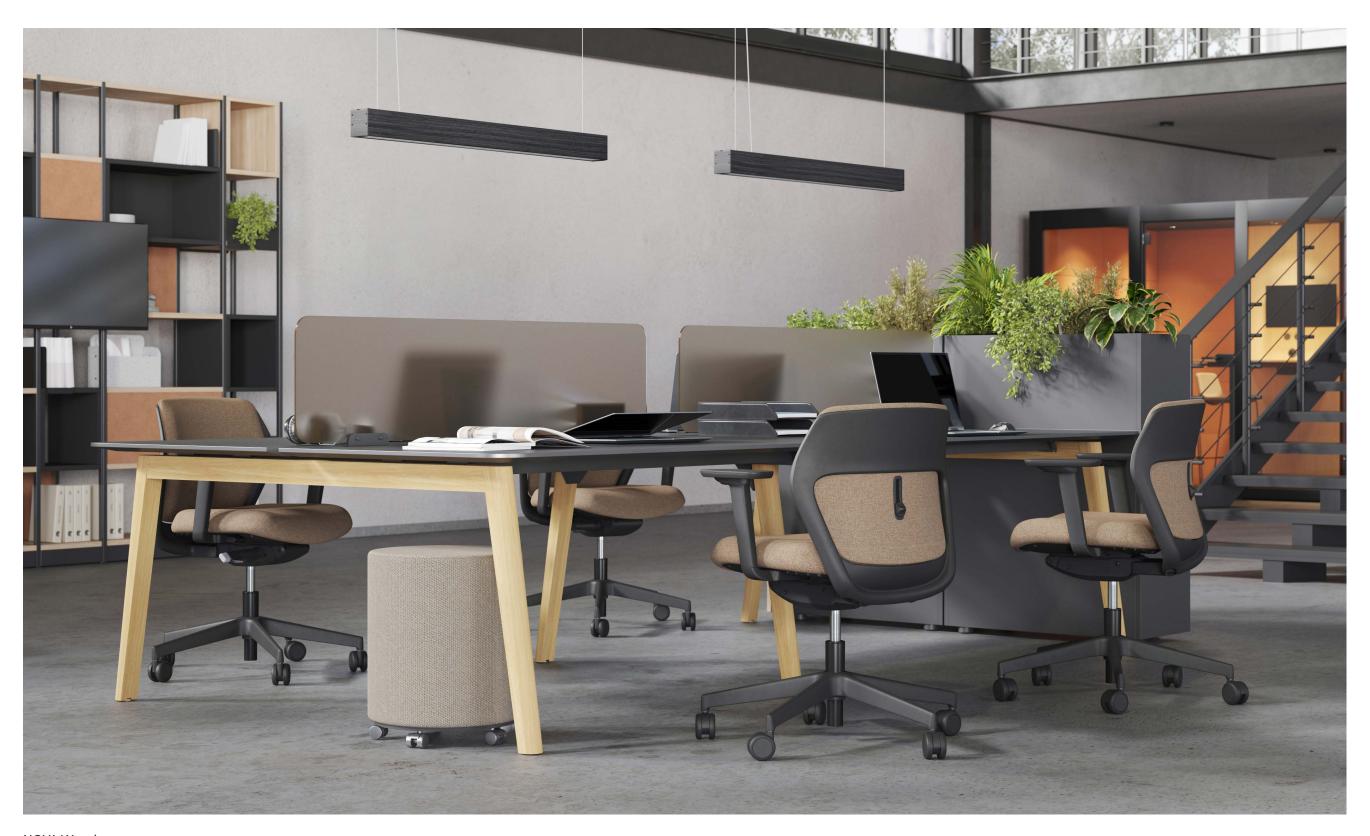

ARQUS executive furniture — Designed by Orlandini design OFY executive and task chairs — Designed by Marcelo Alegre

COMBUS cabinets & shelving — Designed by NARBUTAS
OFY task chairs — Designed by Marcelo Alegre
PARTHOS conference & meeting table — Designed by NARBUTAS

Q-ACTIVE sit-stand desks — Designed by NARBUTAS
SURF task chairs — Designed by NARBUTAS and Justus Kolberg
NOVA Fabric desk screens — Designed by NARBUTAS
ACOUSTIC ARTWORK Wall acoustic tiles — Designed by NARBUTAS
CHOICE cabinets — Designed by NARBUTAS
WOBBY high swivel chairs