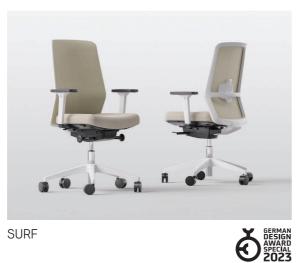

Q-ACTIVE sit-stand desks — Designed by NARBUTAS
SURF task chairs — Designed by NARBUTAS and Justus Kolberg
NOVA Fabric desk screens — Designed by NARBUTAS
ACOUSTIC ARTWORK Wall acoustic tiles — Designed by NARBUTAS
CHOICE cabinets — Designed by NARBUTAS
WOBBY high swivel chairs