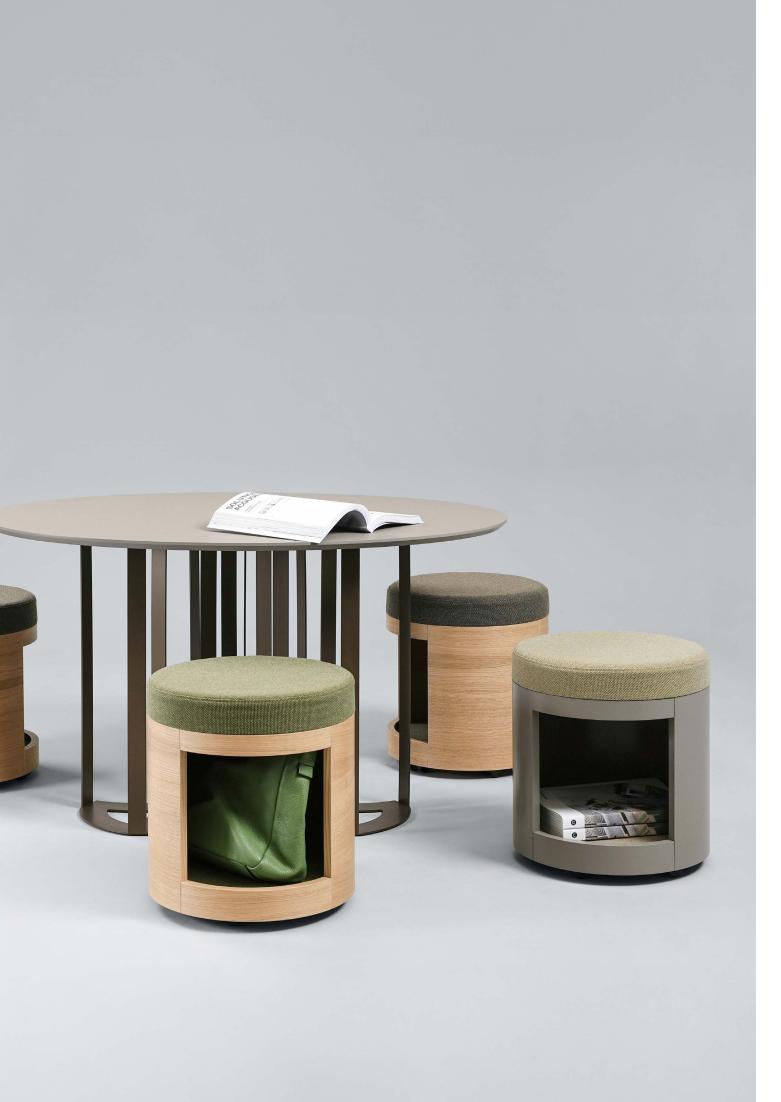

### PRODUCTS

SILENT ROOM S acoustic pod — Designed by NARBUTAS COMBUS cabinets & shelving — Designed by NARBUTAS WOBBY high swivel chair

SILENT ROOM XL acoustic pod — Designed by NARBUTAS
JAZZ Chill Out lounge & soft furniture — Designed by Strand + Hvass
ZooZoo occasional tables and poufs — Designed by Annie Lee
GIRO pouf — Designed by NARBUTAS
TWIST&SIT high chairs — Designed by Strand + Hvass
MOBI occasional table — Designed by NARBUTAS