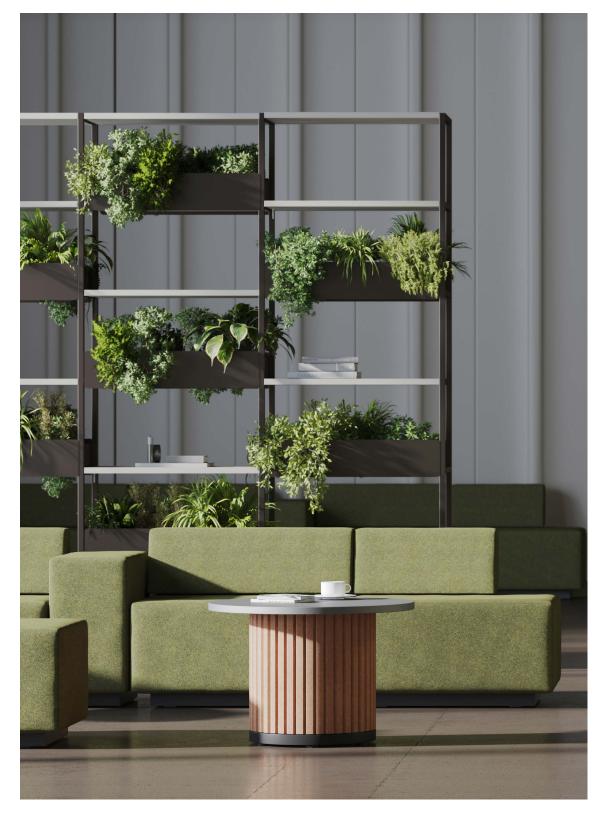

SOFT ROCK lounge & soft furniture — Designed by Strand + Hvass

COMBUS cabinets & shelving — Designed by NARBUTAS SURF task chairs — Designed by NARBUTAS and Justus Kolberg TWIST&SIT Soft lounge chairs — Designed by Strand + Hvass NOVA Wood occasional table — Designed by NARBUTAS SOFT ROCK lounge & soft furniture — Designed by Strand + Hvass GIRO pouf — Designed by NARBUTAS

CHOICE lockers — Designed by NARBUTAS
ZOOZOO occasional table and pouf — Designed by Annie Lee
Custom-made niche & PET felt wall

ZooZoo occasional table and pouf — Designed by Annie Lee
ACOUSTIC ARTWORK Partitions acoustic screens — Designed by NARBUTAS
SOFT ROCK lounge & soft furniture — Designed by Strand + Hvass
NOVA Wood occasional table — Designed by NARBUTAS
GIRO pouf — Designed by NARBUTAS