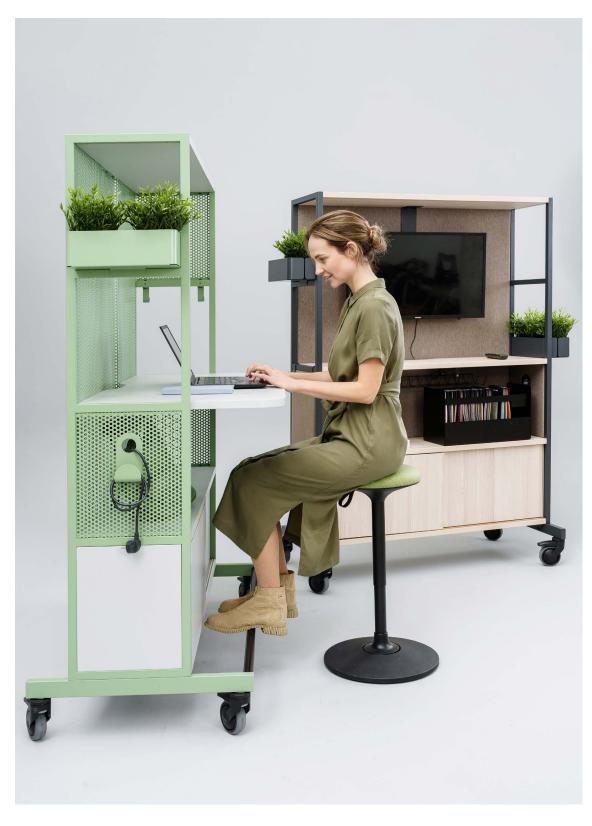

NOVA Wood desks — Designed by NARBUTAS
OFY task chairs — Designed by Marcelo Alegre
COMBUS cabinets & shelving — Designed by NARBUTAS
SILENT ROOM L acoustic pod — Designed by NARBUTAS
GIRO pouf — Designed by NARBUTAS
BOXI towers — Designed by NARBUTAS

WORKLAB conference wall and desk — Designed by Baldanzi & Novelli designers WOBBY high swivel chair

ROUND Multipurpose conference & meeting tables — Designed by NARBUTAS WIND high swivel chairs — Designed by Baldanzi & Novelli designers ACOUSTIC ARTWORK Wall acoustic tiles — Designed by NARBUTAS