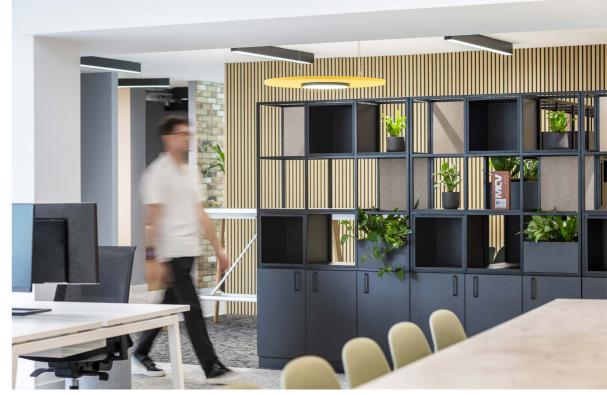

### PRODUCTS

SILENT ROOM S acoustic pod — Designed by NARBUTAS COMBUS cabinets & shelving — Designed by NARBUTAS WOBBY high swivel chair

SILENT ROOM XL acoustic pod — Designed by NARBUTAS
JAZZ Chill Out lounge & soft furniture — Designed by Strand + Hvass
ZooZoo occasional tables and poufs — Designed by Annie Lee
GIRO pouf — Designed by NARBUTAS
TWIST&SIT high chairs — Designed by Strand + Hvass
MOBI occasional table — Designed by NARBUTAS

NOVA Wood desks — Designed by NARBUTAS
OFY task chairs — Designed by Marcelo Alegre
COMBUS cabinets & shelving — Designed by NARBUTAS
SILENT ROOM L acoustic pod — Designed by NARBUTAS
GIRO pouf — Designed by NARBUTAS
BOXI towers — Designed by NARBUTAS