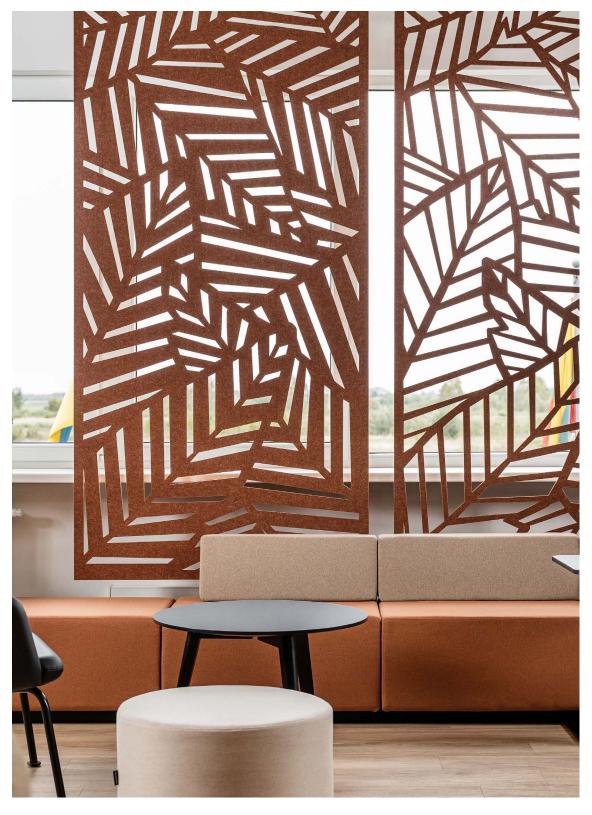

Q-ACTIVE sit-stand desks — Designed by NARBUTAS
SURF task chairs — Designed by NARBUTAS and Justus Kolberg
NOVA Fabric desk screens — Designed by NARBUTAS
ACOUSTIC ARTWORK Wall acoustic tiles — Designed by NARBUTAS
CHOICE cabinets — Designed by NARBUTAS
WOBBY high swivel chairs

CHOICE lockers — Designed by NARBUTAS
ZOOZOO occasional table and pouf — Designed by Annie Lee
Custom-made niche & PET felt wall

ZooZoo occasional table and pouf — Designed by Annie Lee
ACOUSTIC ARTWORK Partitions acoustic screens — Designed by NARBUTAS
SOFT ROCK lounge & soft furniture — Designed by Strand + Hvass
NOVA Wood occasional table — Designed by NARBUTAS
GIRO pouf — Designed by NARBUTAS