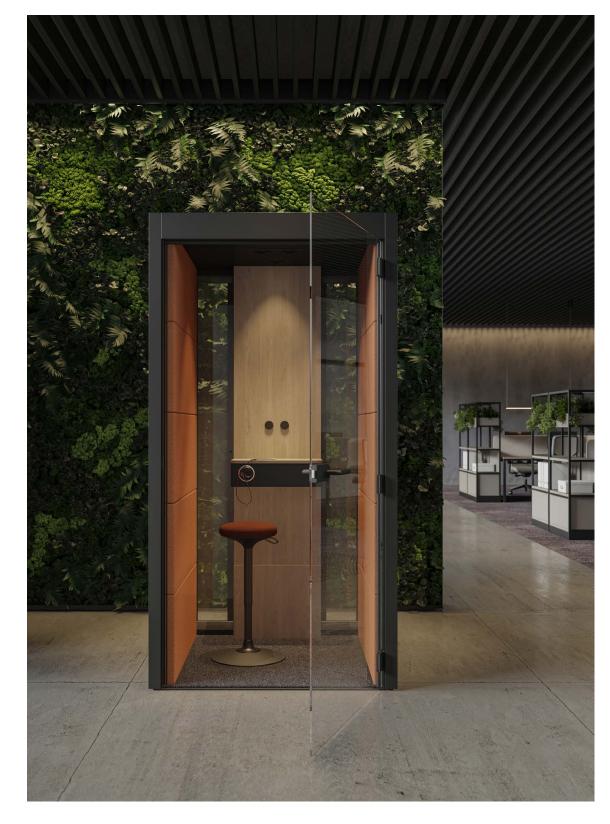

### PRODUCTS

SILENT ROOM S acoustic pod — Designed by NARBUTAS COMBUS cabinets & shelving — Designed by NARBUTAS WOBBY high swivel chair

SILENT ROOM XL acoustic pod — Designed by NARBUTAS
JAZZ Chill Out lounge & soft furniture — Designed by Strand + Hvass
ZooZoo occasional tables and poufs — Designed by Annie Lee
GIRO pouf — Designed by NARBUTAS
TWIST&SIT high chairs — Designed by Strand + Hvass
MOBI occasional table — Designed by NARBUTAS

NOVA Wood desks — Designed by NARBUTAS
OFY task chairs — Designed by Marcelo Alegre
COMBUS cabinets & shelving — Designed by NARBUTAS
SILENT ROOM L acoustic pod — Designed by NARBUTAS
GIRO pouf — Designed by NARBUTAS
BOXI towers — Designed by NARBUTAS