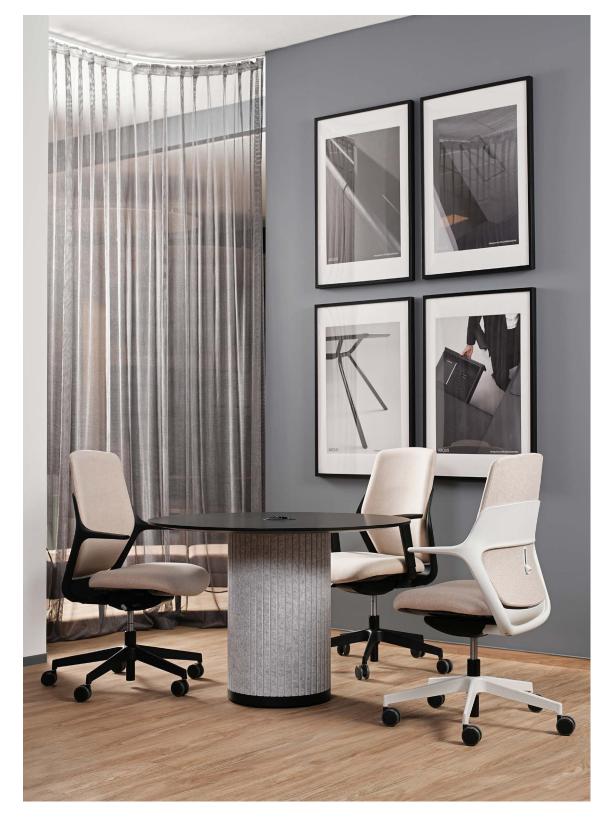

PARTHOS conference & meeting table — Designed by NARBUTAS
TWIST&SIT visitor and conference chairs — Designed by Strand + Hvass

PARTHOS acoustic furniture — Designed by NARBUTAS
ACTIVE sit-stand desks — Designed by NARBUTAS
MODUS acoustic desk screens — Designed by NARBUTAS
PARTHOS occasional table — Designed by NARBUTAS
JAZZ Chill Out lounge & soft furniture — Designed by Strand + Hvass
COMBUS cabinets & shelving — Designed by NARBUTAS