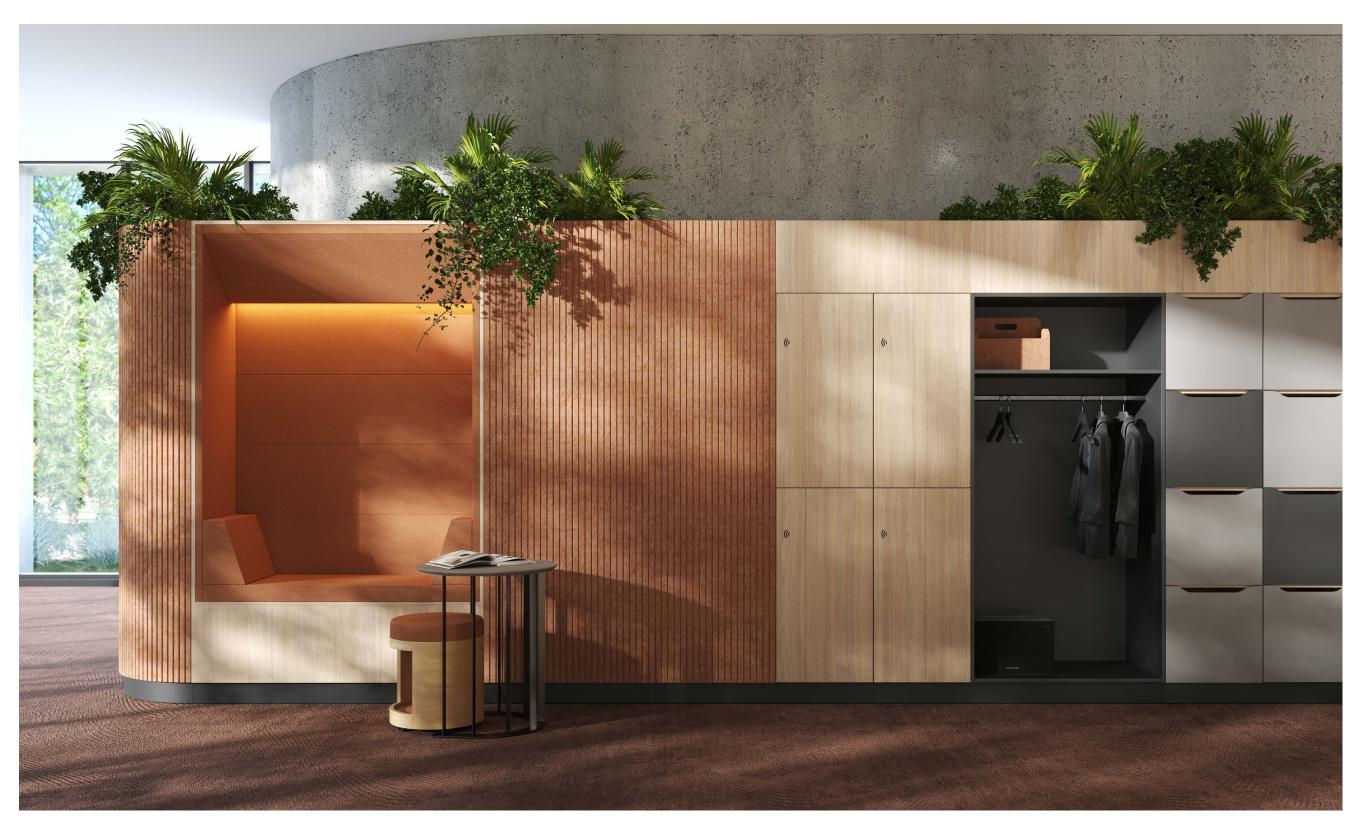

CHOICE lockers — Designed by NARBUTAS
ZOOZOO occasional table and pouf — Designed by Annie Lee
Custom-made niche & PET felt wall

ZooZoo occasional table and pouf — Designed by Annie Lee
ACOUSTIC ARTWORK Partitions acoustic screens — Designed by NARBUTAS
SOFT ROCK lounge & soft furniture — Designed by Strand + Hvass
NOVA Wood occasional table — Designed by NARBUTAS
GIRO pouf — Designed by NARBUTAS