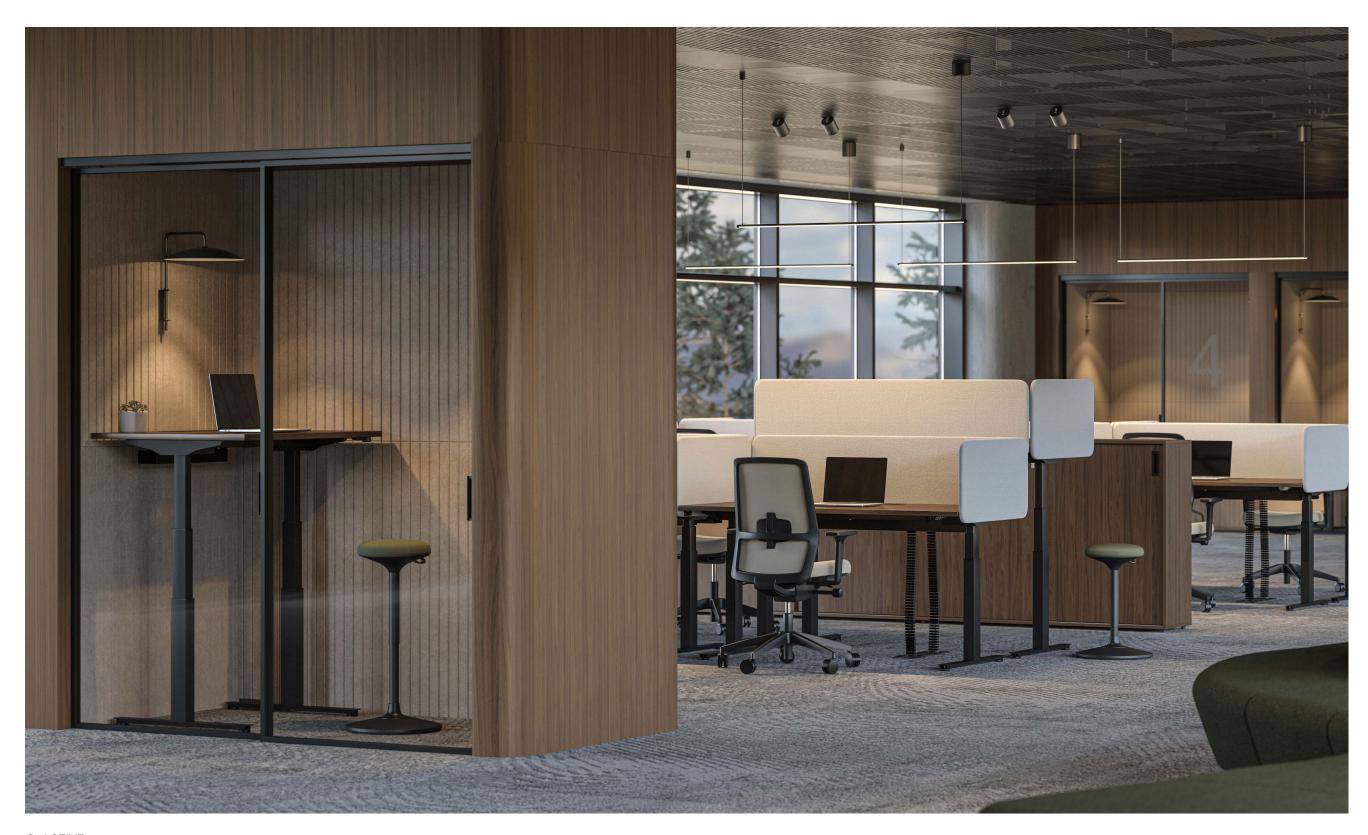

Q-ACTIVE sit-stand desks — Designed by NARBUTAS
SURF task chairs — Designed by NARBUTAS and Justus Kolberg
NOVA Fabric desk screens — Designed by NARBUTAS
ACOUSTIC ARTWORK Wall acoustic tiles — Designed by NARBUTAS
CHOICE cabinets — Designed by NARBUTAS
WOBBY high swivel chairs