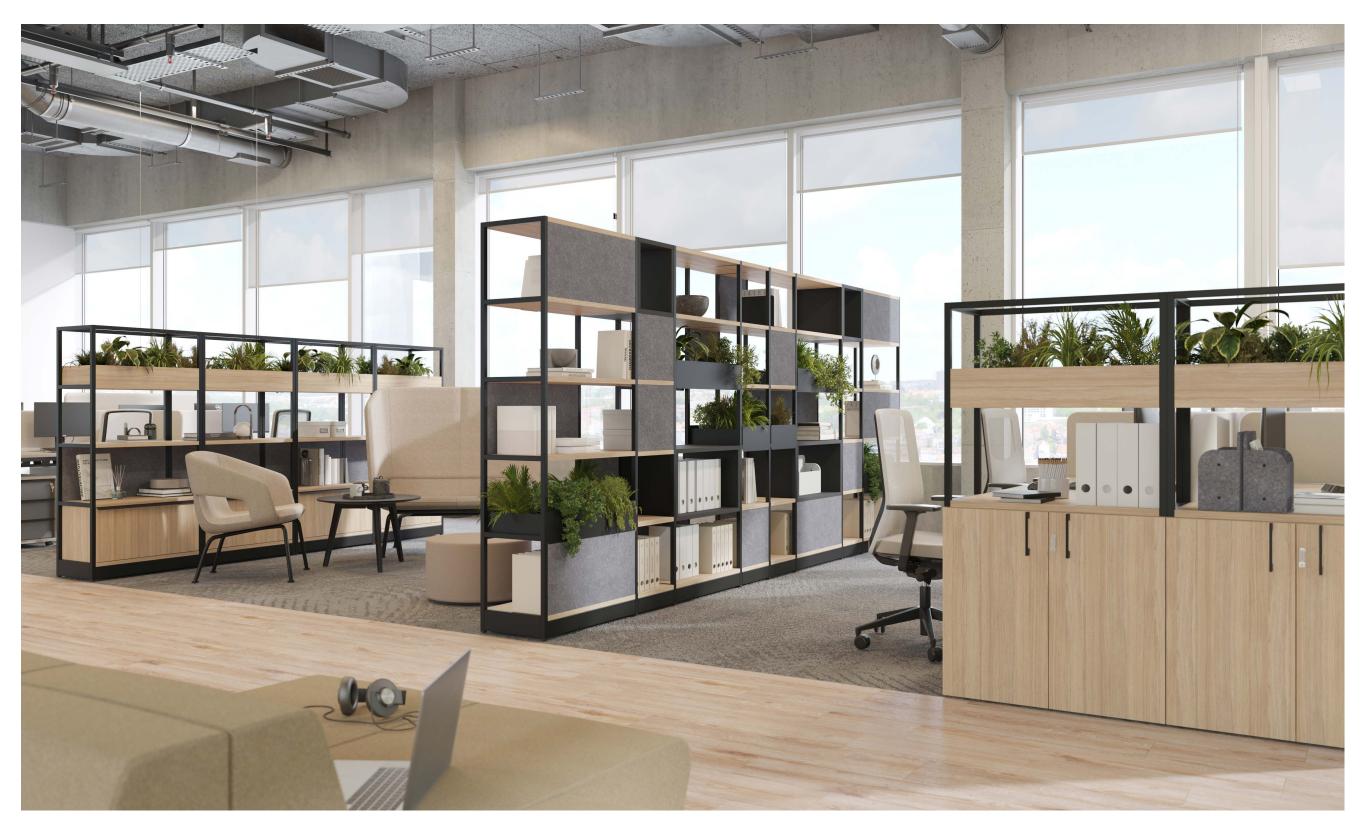

### PRODUCTS

SILENT ROOM S acoustic pod — Designed by NARBUTAS COMBUS cabinets & shelving — Designed by NARBUTAS WOBBY high swivel chair

SILENT ROOM XL acoustic pod — Designed by NARBUTAS
JAZZ Chill Out lounge & soft furniture — Designed by Strand + Hvass
ZooZoo occasional tables and poufs — Designed by Annie Lee
GIRO pouf — Designed by NARBUTAS
TWIST&SIT high chairs — Designed by Strand + Hvass
MOBI occasional table — Designed by NARBUTAS

PARTHOS conference & meeting table — Designed by NARBUTAS
TWIST&SIT visitor and conference chairs — Designed by Strand + Hvass

PARTHOS acoustic furniture — Designed by NARBUTAS
ACTIVE sit-stand desks — Designed by NARBUTAS
MODUS acoustic desk screens — Designed by NARBUTAS
PARTHOS occasional table — Designed by NARBUTAS
JAZZ Chill Out lounge & soft furniture — Designed by Strand + Hvass
COMBUS cabinets & shelving — Designed by NARBUTAS

ARQUS executive furniture — Designed by Orlandini design OFY executive and task chairs — Designed by Marcelo Alegre

COMBUS cabinets & shelving — Designed by NARBUTAS
OFY task chairs — Designed by Marcelo Alegre
PARTHOS conference & meeting table — Designed by NARBUTAS

Q-ACTIVE sit-stand desks — Designed by NARBUTAS
SURF task chairs — Designed by NARBUTAS and Justus Kolberg
NOVA Fabric desk screens — Designed by NARBUTAS
ACOUSTIC ARTWORK Wall acoustic tiles — Designed by NARBUTAS
CHOICE cabinets — Designed by NARBUTAS
WOBBY high swivel chairs

NOVA Wood desks — Designed by NARBUTAS
OFY task chairs — Designed by Marcelo Alegre
COMBUS cabinets & shelving — Designed by NARBUTAS
SILENT ROOM L acoustic pod — Designed by NARBUTAS
GIRO pouf — Designed by NARBUTAS
BOXI towers — Designed by NARBUTAS

WORKLAB conference wall and desk — Designed by Baldanzi & Novelli designers WOBBY high swivel chair

ROUND Multipurpose conference & meeting tables — Designed by NARBUTAS WIND high swivel chairs — Designed by Baldanzi & Novelli designers ACOUSTIC ARTWORK Wall acoustic tiles — Designed by NARBUTAS

SOFT ROCK lounge & soft furniture — Designed by Strand + Hvass

COMBUS cabinets & shelving — Designed by NARBUTAS SURF task chairs — Designed by NARBUTAS and Justus Kolberg TWIST&SIT Soft lounge chairs — Designed by Strand + Hvass NOVA Wood occasional table — Designed by NARBUTAS SOFT ROCK lounge & soft furniture — Designed by Strand + Hvass GIRO pouf — Designed by NARBUTAS