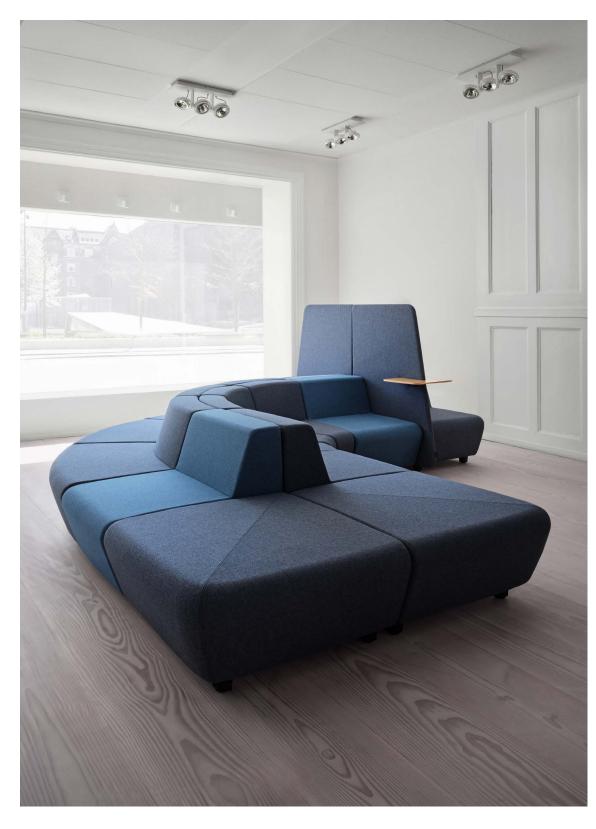

### PRODUCTS

SILENT ROOM S acoustic pod — Designed by NARBUTAS COMBUS cabinets & shelving — Designed by NARBUTAS WOBBY high swivel chair

SILENT ROOM XL acoustic pod — Designed by NARBUTAS
JAZZ Chill Out lounge & soft furniture — Designed by Strand + Hvass
ZooZoo occasional tables and poufs — Designed by Annie Lee
GIRO pouf — Designed by NARBUTAS
TWIST&SIT high chairs — Designed by Strand + Hvass
MOBI occasional table — Designed by NARBUTAS

SOFT ROCK lounge & soft furniture — Designed by Strand + Hvass

COMBUS cabinets & shelving — Designed by NARBUTAS SURF task chairs — Designed by NARBUTAS and Justus Kolberg TWIST&SIT Soft lounge chairs — Designed by Strand + Hvass NOVA Wood occasional table — Designed by NARBUTAS SOFT ROCK lounge & soft furniture — Designed by Strand + Hvass GIRO pouf — Designed by NARBUTAS