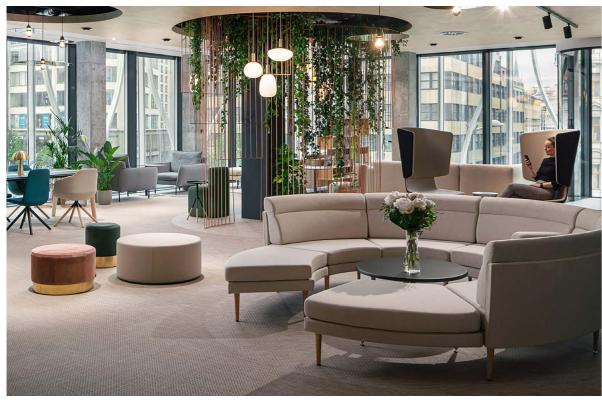

SOFT ROCK lounge & soft furniture — Designed by Strand + Hvass

COMBUS cabinets & shelving — Designed by NARBUTAS SURF task chairs — Designed by NARBUTAS and Justus Kolberg TWIST&SIT Soft lounge chairs — Designed by Strand + Hvass NOVA Wood occasional table — Designed by NARBUTAS SOFT ROCK lounge & soft furniture — Designed by Strand + Hvass GIRO pouf — Designed by NARBUTAS

CHOICE lockers — Designed by NARBUTAS
ZOOZOO occasional table and pouf — Designed by Annie Lee
Custom-made niche & PET felt wall

ZooZoo occasional table and pouf — Designed by Annie Lee
ACOUSTIC ARTWORK Partitions acoustic screens — Designed by NARBUTAS
SOFT ROCK lounge & soft furniture — Designed by Strand + Hvass
NOVA Wood occasional table — Designed by NARBUTAS
GIRO pouf — Designed by NARBUTAS