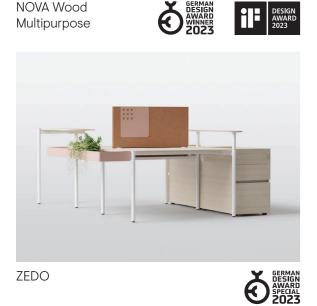

# Award-winning products

winner winner Winner archello awardsza

**PARTHOS** 

8

TWIST&SIT

NOVA Wood

Sustainability matters
Delivering what matters
Design matters
Customisation matters
Quality matters

NOVA Wood desks — Designed by NARBUTAS
OFY task chairs — Designed by Marcelo Alegre
COMBUS cabinets & shelving — Designed by NARBUTAS
SILENT ROOM L acoustic pod — Designed by NARBUTAS
GIRO pouf — Designed by NARBUTAS
BOXI towers — Designed by NARBUTAS