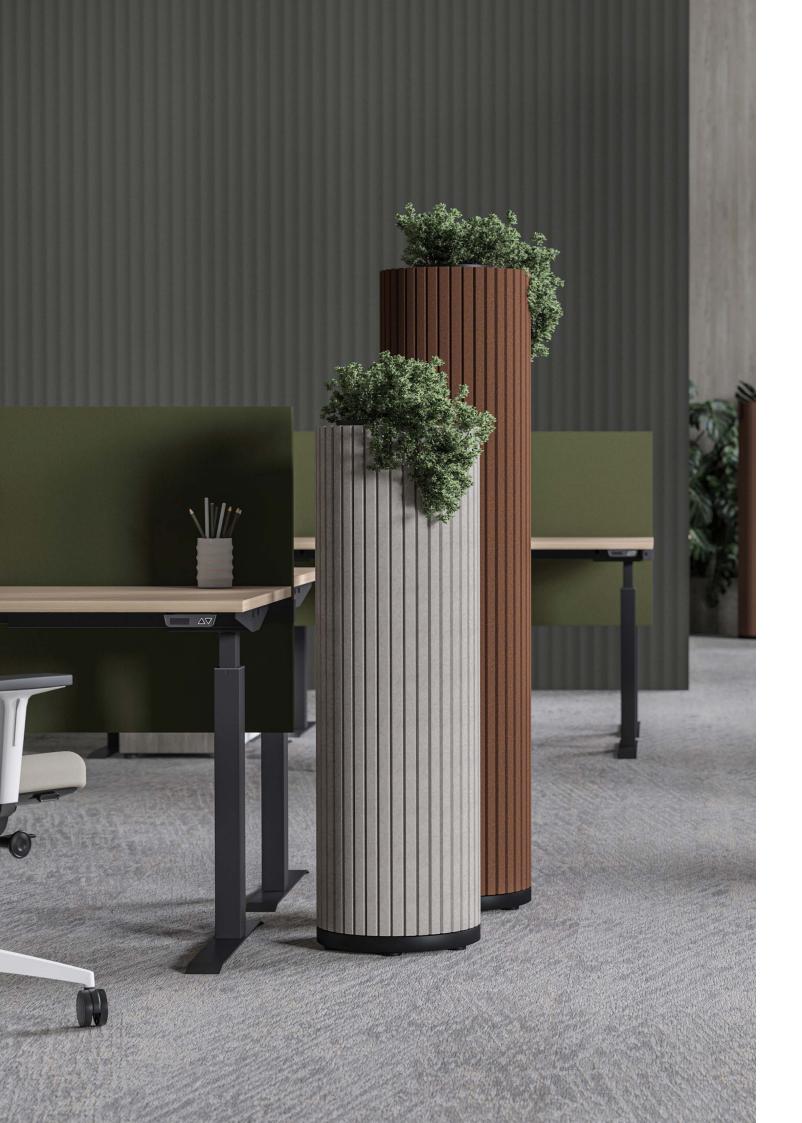

### PRODUCTS

SILENT ROOM S acoustic pod — Designed by NARBUTAS COMBUS cabinets & shelving — Designed by NARBUTAS WOBBY high swivel chair

SILENT ROOM XL acoustic pod — Designed by NARBUTAS
JAZZ Chill Out lounge & soft furniture — Designed by Strand + Hvass
ZooZoo occasional tables and poufs — Designed by Annie Lee
GIRO pouf — Designed by NARBUTAS
TWIST&SIT high chairs — Designed by Strand + Hvass
MOBI occasional table — Designed by NARBUTAS

NOVA Wood desks — Designed by NARBUTAS
OFY task chairs — Designed by Marcelo Alegre
COMBUS cabinets & shelving — Designed by NARBUTAS
SILENT ROOM L acoustic pod — Designed by NARBUTAS
GIRO pouf — Designed by NARBUTAS
BOXI towers — Designed by NARBUTAS