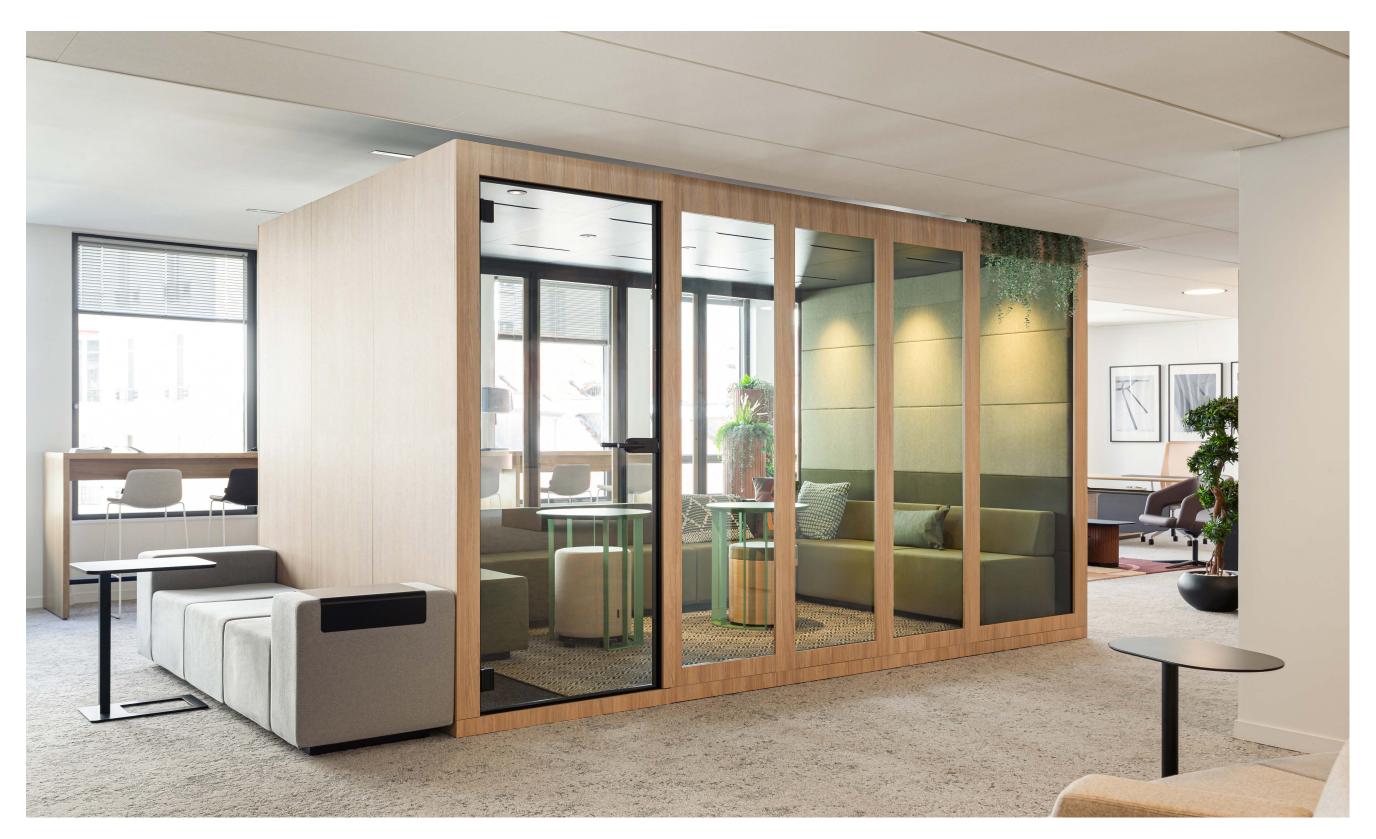

WORKLAB conference wall and desk — Designed by Baldanzi & Novelli designers WOBBY high swivel chair

ROUND Multipurpose conference & meeting tables — Designed by NARBUTAS WIND high swivel chairs — Designed by Baldanzi & Novelli designers ACOUSTIC ARTWORK Wall acoustic tiles — Designed by NARBUTAS