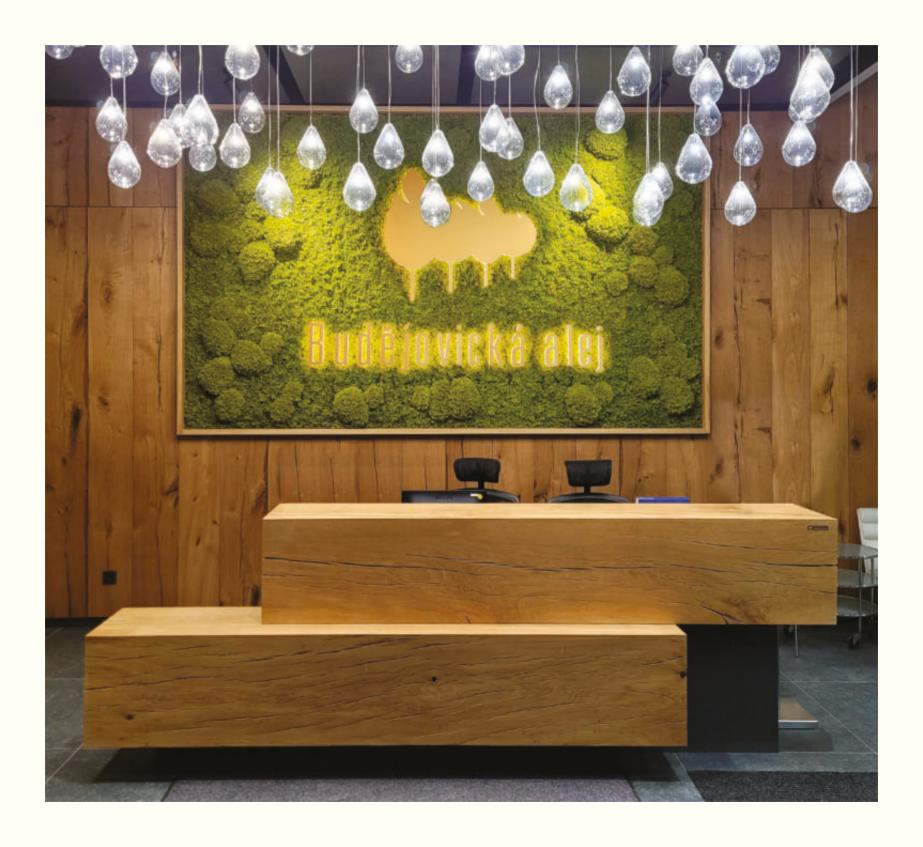

## Vertical Gardens by ila

ila artificial and Seminatural Vertical Gardens are a unique blend of faithful replicas of Nature and our craftsmen's creativity. Created as a luxuriant work of design, they can fit in the smallest spaces like offices and houses, as well as in the huge walls of shopping malls, spas, airports, etc.

Inspiring, revitalizing, anti-stress...the several positive vibes created by Nature's green make Vertical Gardens suitable for offices, restaurants, halls, spas, shopping malls, headquarters, private houses and much more.