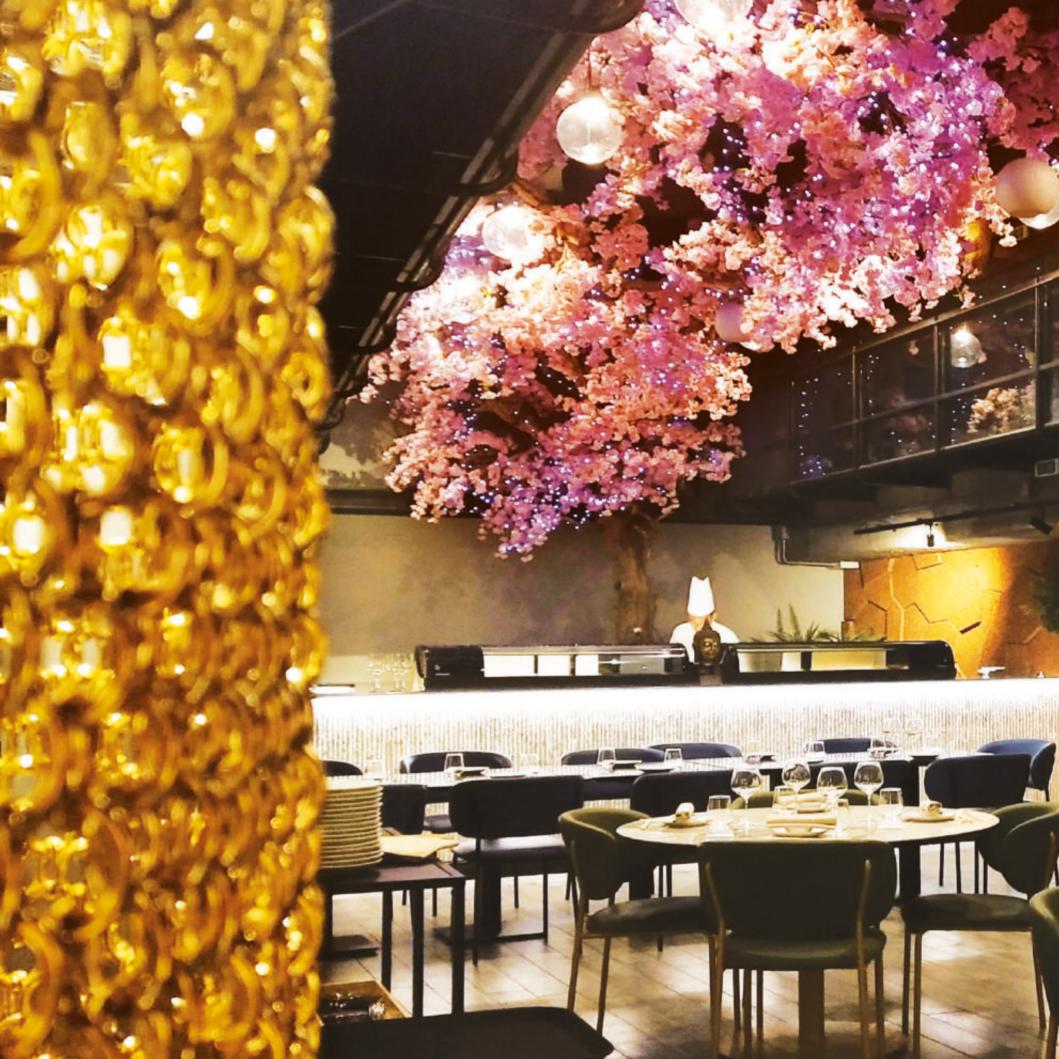

## Vertical Gardens by ila

ila artificial and Seminatural Vertical Gardens are a unique blend of faithful replicas of Nature and our craftsmen's creativity. Created as a luxuriant work of design, they can fit in the smallest spaces like offices and houses, as well as in the huge walls of shopping malls, spas, airports, etc.

Inspiring, revitalizing, anti-stress...the several positive vibes created by Nature's green make Vertical Gardens suitable for offices, restaurants, halls, spas, shopping malls, headquarters, private houses and much more.