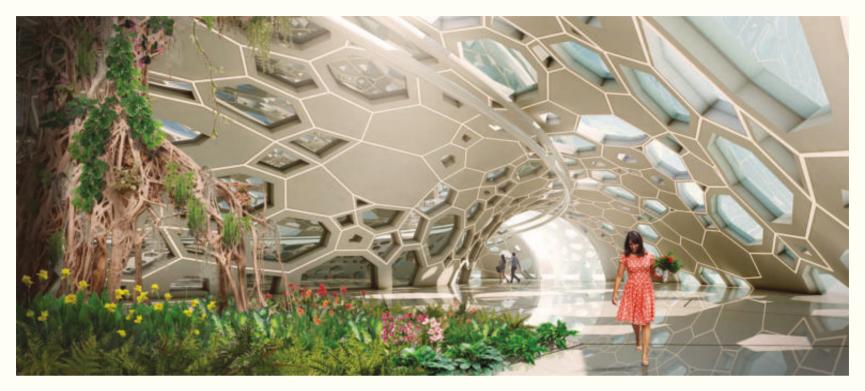

## Vertical Gardens by ila

ila artificial and Seminatural Vertical Gardens are a unique blend of faithful replicas of Nature and our craftsmen's creativity. Created as a luxuriant work of design, they can fit in the smallest spaces like offices and houses, as well as in the huge walls of shopping malls, spas, airports, etc.

### **Portraits of Nature**

ila Vertical Gardens are the perfect solution for saving space and feeling immersed in Nature. This new breakthrough in garden design provides a great opportunity to create a lighter and wider environment, while maintaining a powerful and sublime atmosphere.

From the smallest bushes to recreate the effect of finely crafted gardens, to large hangings which convey the breathtaking sensation of being completely immersed in Nature's might. ila's interpretation of Vertical Garden offers unprecedented possibilities.