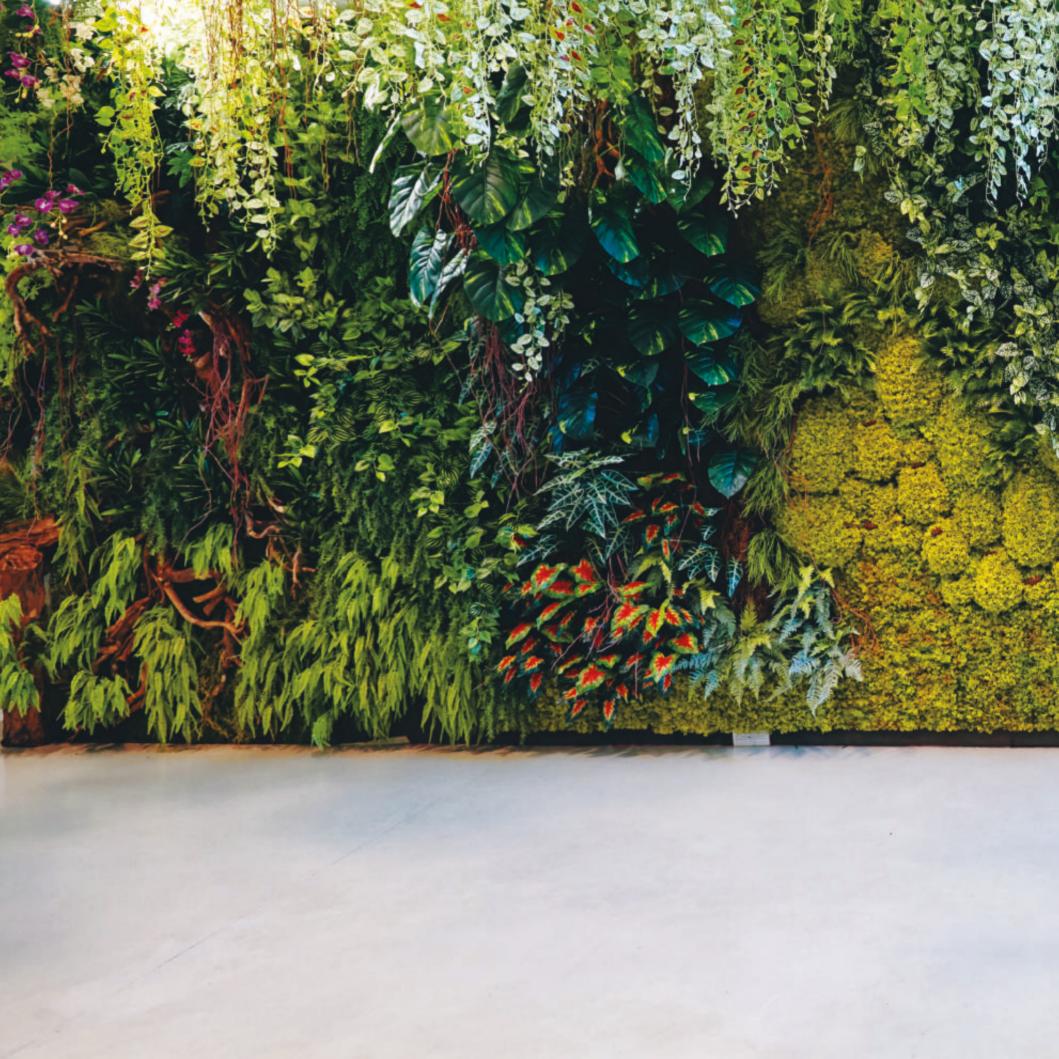

## Vertical Gardens by ila

ila artificial and Seminatural Vertical Gardens are a unique blend of faithful replicas of Nature and our craftsmen's creativity. Created as a luxuriant work of design, they can fit in the smallest spaces like offices and houses, as well as in the huge walls of shopping malls, spas, airports, etc.

### **Portraits of Nature**

ila Vertical Gardens are the perfect solution for saving space and feeling immersed in Nature. This new breakthrough in garden design provides a great opportunity to create a lighter and wider environment, while maintaining a powerful and sublime atmosphere.

From the smallest bushes to recreate the effect of finely crafted gardens, to large hangings which convey the breathtaking sensation of being completely immersed in Nature's might. ila's interpretation of Vertical Garden offers unprecedented possibilities.