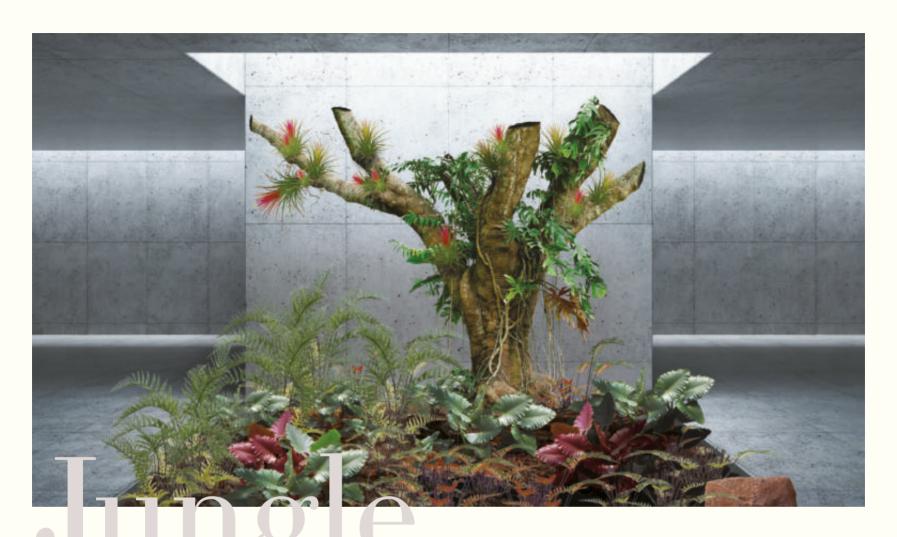

An artistic equilibrium between the lushness of the forest (exemplified, by the Jungle Concept Design) and the art of interior design is always perceivable in our creations. The balanced mix of natural and artificial elements, the sensitive and delicate synthesis of colors and shapes to reach the exact emotion that every shade has the power to instill in the soul.

During research into jungles and forests the desire to reproduce the miraculous perfection of Nature was born in us, decorating spaces with selected items that harmoniously complement each other.

All ila creations are inspired by the Jungle Concept Design.