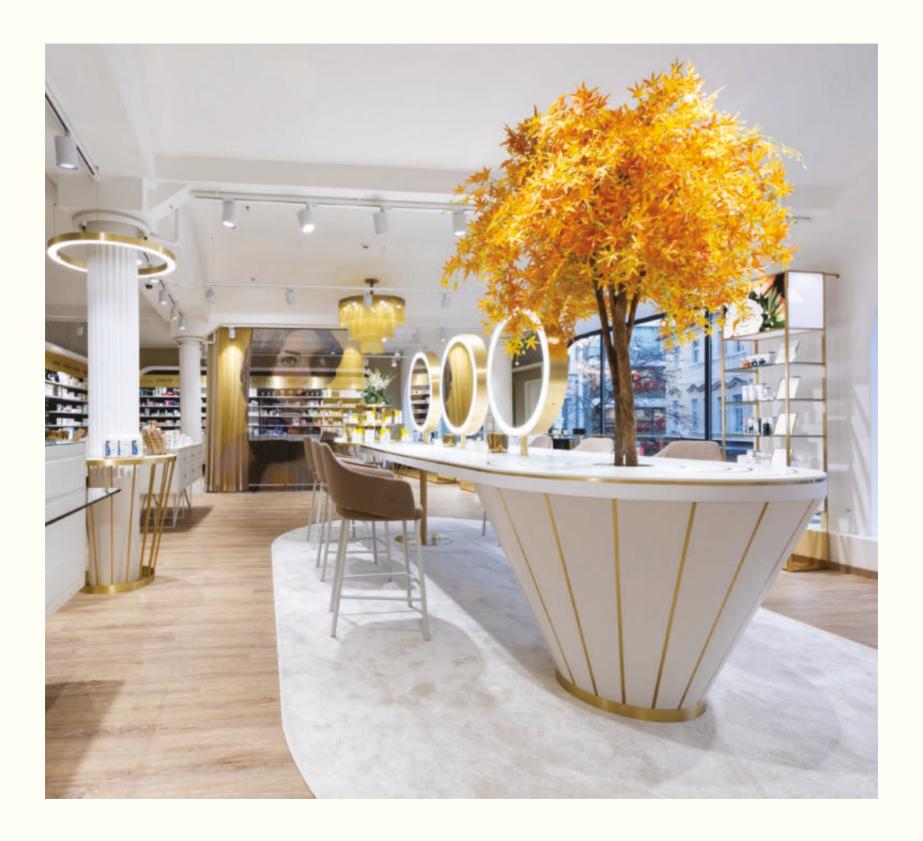

## Vertical Gardens by ila

ila artificial and Seminatural Vertical Gardens are a unique blend of faithful replicas of Nature and our craftsmen's creativity. Created as a luxuriant work of design, they can fit in the smallest spaces like offices and houses, as well as in the huge walls of shopping malls, spas, airports, etc.

### **Portraits of Nature**

ila Vertical Gardens are the perfect solution for saving space and feeling immersed in Nature. This new breakthrough in garden design provides a great opportunity to create a lighter and wider environment, while maintaining a powerful and sublime atmosphere.

Inspiring, revitalizing, anti-stress...the several positive vibes created by Nature's green make Vertical Gardens suitable for offices, restaurants, halls, spas, shopping malls, headquarters, private houses and much more.