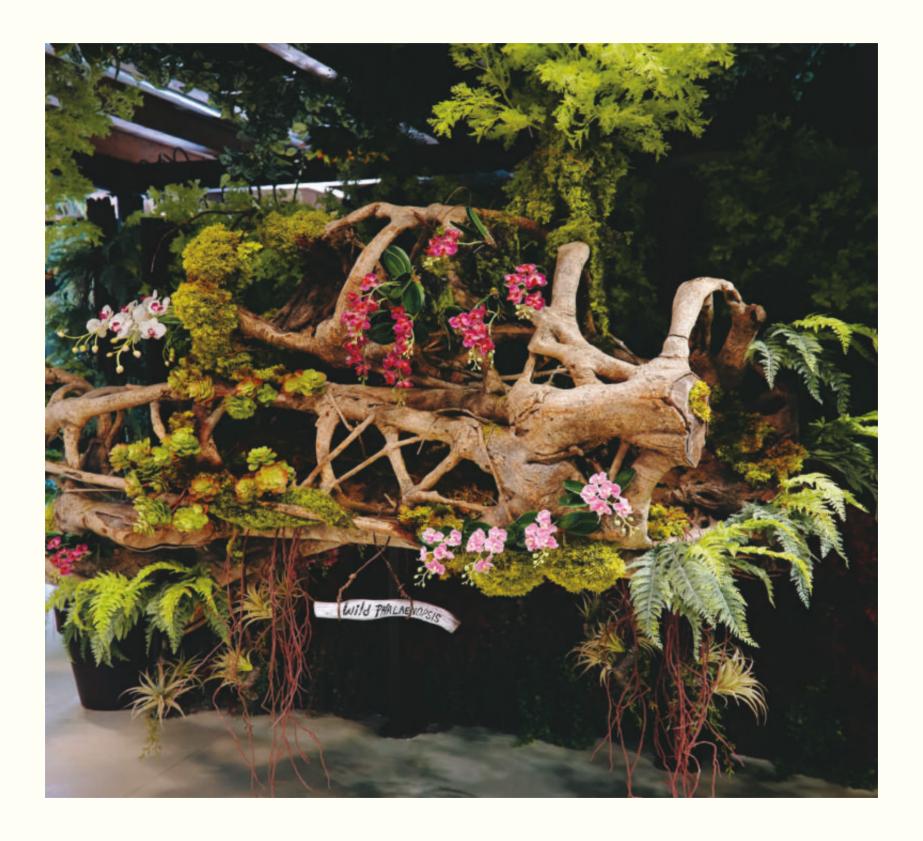

## concept Design

The task of the larger leaves is to protect small leaves, the smaller leaves grow under the shelter of the larger leaves, plants needing more water grow near to those needing less water, those that need more light grow higher, protecting those that prefer the shade.

During research into jungles and forests the desire to reproduce the miraculous perfection of Nature was born in us, decorating spaces with selected items that harmoniously complement each other.

All ila creations are inspired by the Jungle Concept Design.

Artists by Nature

Every foliage is chosen in accordance with the geographical context of the location, every trunk is specifically designed to enhance the features of the environment and to perfectly fit the atmosphere in which it is placed.