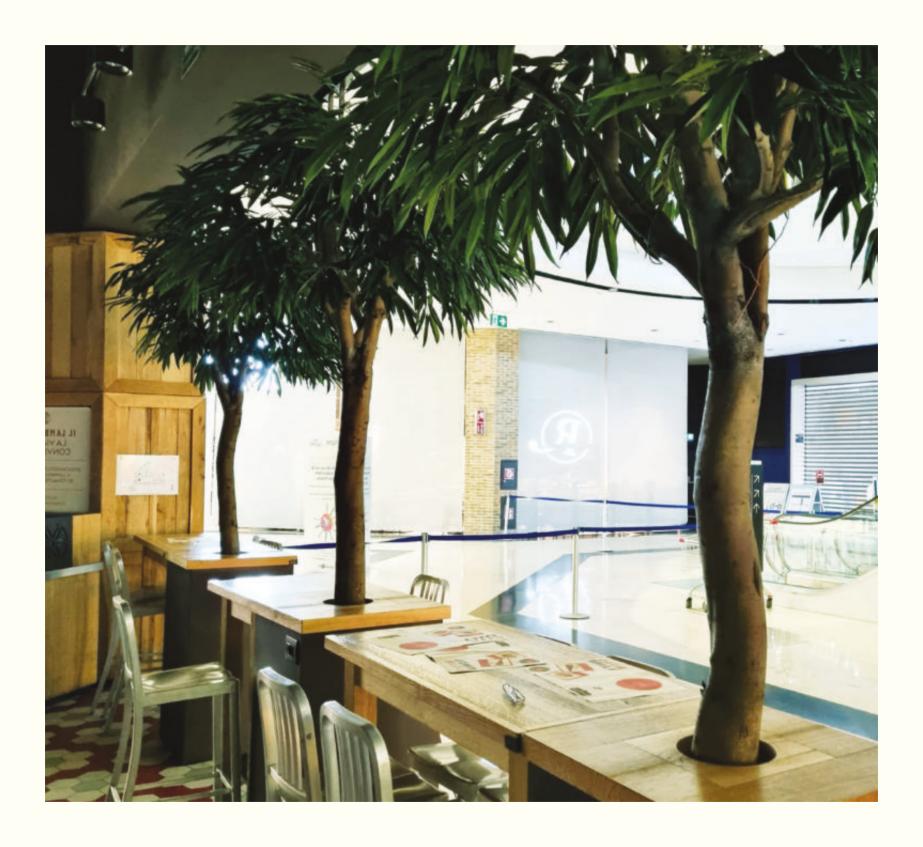

# Not

Special, Unique Every ila Tree is made with natural trunks and carefully selected foliage, handmade by our highly qualified craftsmen, handled with care till its final destination. Every tree is customizable: type of trunk, foliage, height, diameter and much more can be tailored on our customers' needs and tastes.

Each ila Tree is a unique piece, designed to enhance the beauty of Nature and of the surrounding environment.