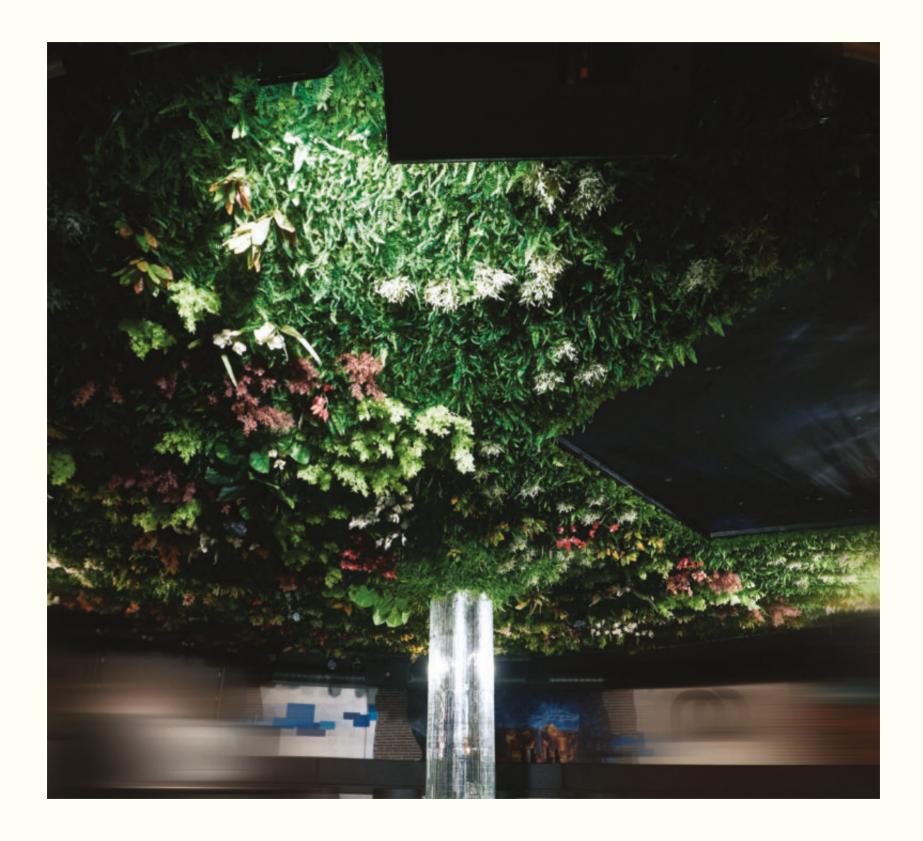

## Vertical Gardens by ila

ila artificial and Seminatural Vertical Gardens are a unique blend of faithful replicas of Nature and our craftsmen's creativity. Created as a luxuriant work of design, they can fit in the smallest spaces like offices and houses, as well as in the huge walls of shopping malls, spas, airports, etc.

Each of our still-lifes is specifically designed to evoke different feelings in the viewer, thus harmonizing the indoor space with the surrounding walls in a perfect balance.

The intense beauty of our Vertical Gardens is matched by an extraordinary simplicity of use and installation. With ila's choice for Green Walls, Nature is not stressed nor exploited with intensive growing, and not a single drop of water goes wasted.