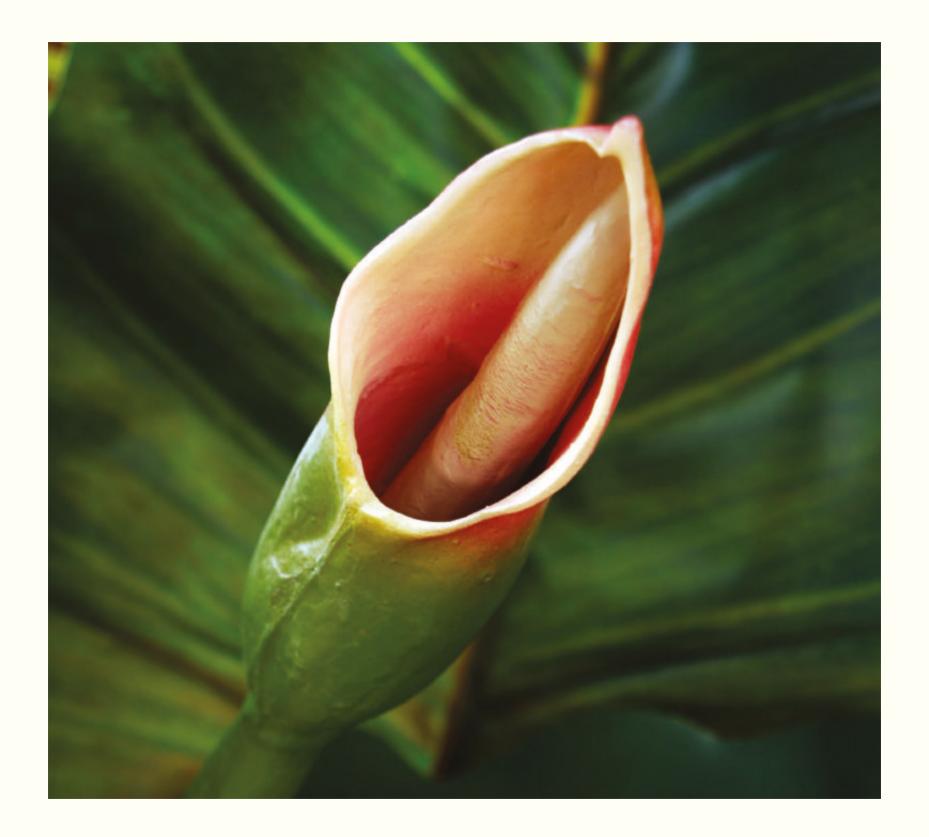

### **True to Nature**

ila artificial leaves – an ever-changing collection, constantly updated – are like nuances on a huge canvas on which our artists create their breathtaking compositions.

Colours, shades, silhouettes, textures... the constant research leads us always to use the most innovative materials that prevent dust from settling on the surface, giving a natural shine that remains unaltered over time.

Each ila leaf is designed and created with a painstaking attention to the slightest details in order to always be utterly faithful replicas of the chosen botanic variety.

The deep love of Nature which prompts us to such a high level of research and attention to details finds its necessary completion in the perfect choice of foliage that can fit and suit every specific environment.