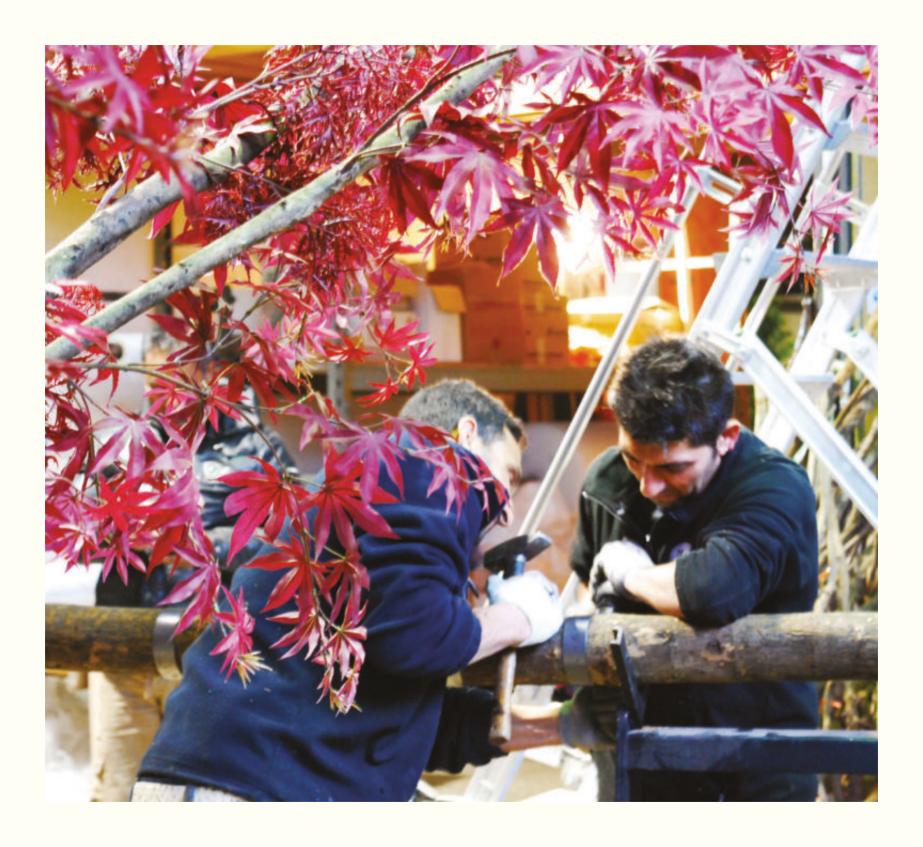

### **Proudly Made in Italy**

The tastes, smells, musics and sights of Italy provide the inspiration, the intense feel for beauty, the sensitive touch invoked by our creations, true to the authentic soul of Nature's landscape. The craftsmanship with which we produce our Seminatural Plants is authentically Italian and all our Trees are hand-styled and crafted in Italy.

# Not

Special, Unique Every ila Tree is made with natural trunks and carefully selected foliage, handmade by our highly qualified craftsmen, handled with care till its final destination. Every tree is customizable: type of trunk, foliage, height, diameter and much more can be tailored on our customers' needs and tastes.