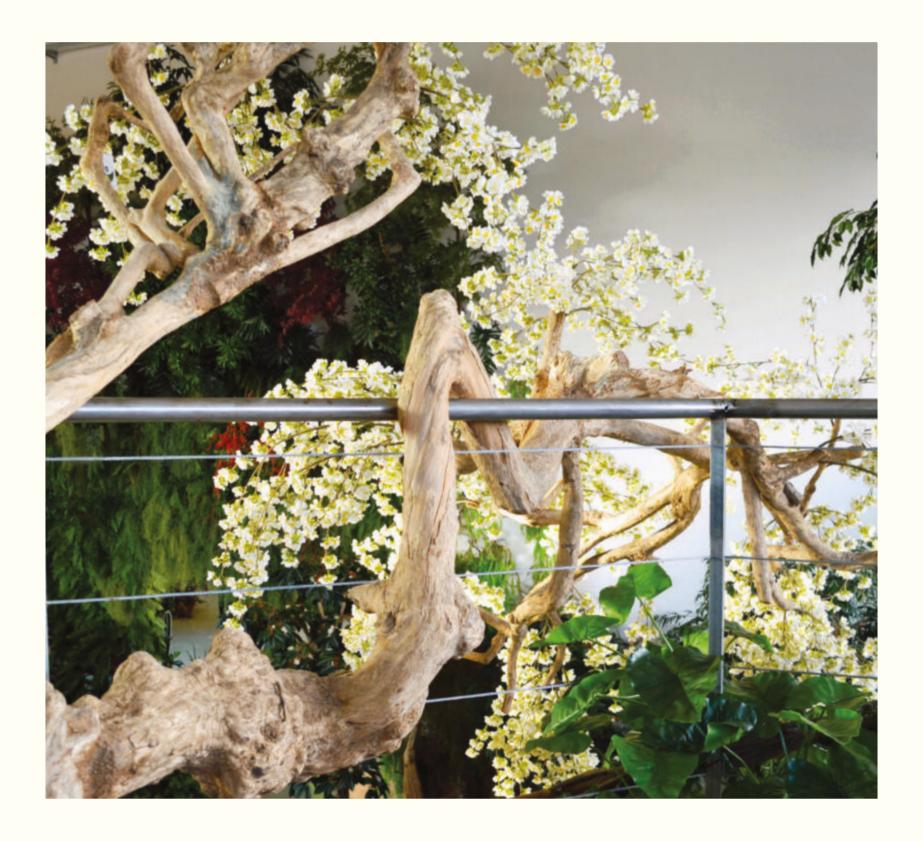

### Simple, Sustainable Technology

Our unique and exclusive Trees and Vertical Gardens are made with 100% Natural Wood.

Natural elements are selected, dried and treated following the highest standards and are subject to antiage, anti-parasitic treatments which allow our trees to maintain their natural, astonishing look for years.

### **Against the Industrial Grain**

The trunks that we use in all our Seminatural Trees and Vertical Gardens are carefully and specifically chosen from environmentally-friendly areas and especially from the clearing of zones about to be reforested.

By restoring the trunks and saving them from destruction, ila creations inspire a new beginning. And they crucially do so by reducing efforts and wastages.

ila Seminatural Trees and Vertical Gardens, in fact, do not need any watering system, any trimming, any fertilizers and do not require any maintenance at all, thus creatively combining comfort with the care of Nature.