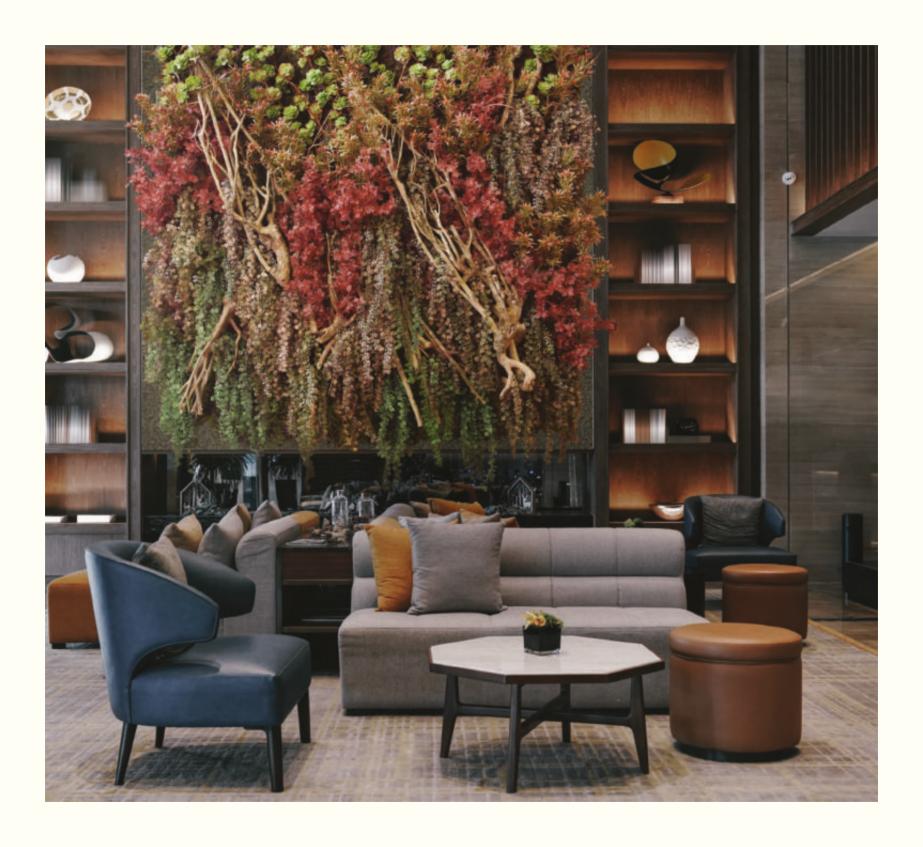

## Vertical Gardens by ila

ila artificial and Seminatural Vertical Gardens are a unique blend of faithful replicas of Nature and our craftsmen's creativity. Created as a luxuriant work of design, they can fit in the smallest spaces like offices and houses, as well as in the huge walls of shopping malls, spas, airports, etc.

Inspiring, revitalizing, anti-stress...the several positive vibes created by Nature's green make Vertical Gardens suitable for offices, restaurants, halls, spas, shopping malls, headquarters, private houses and much more.