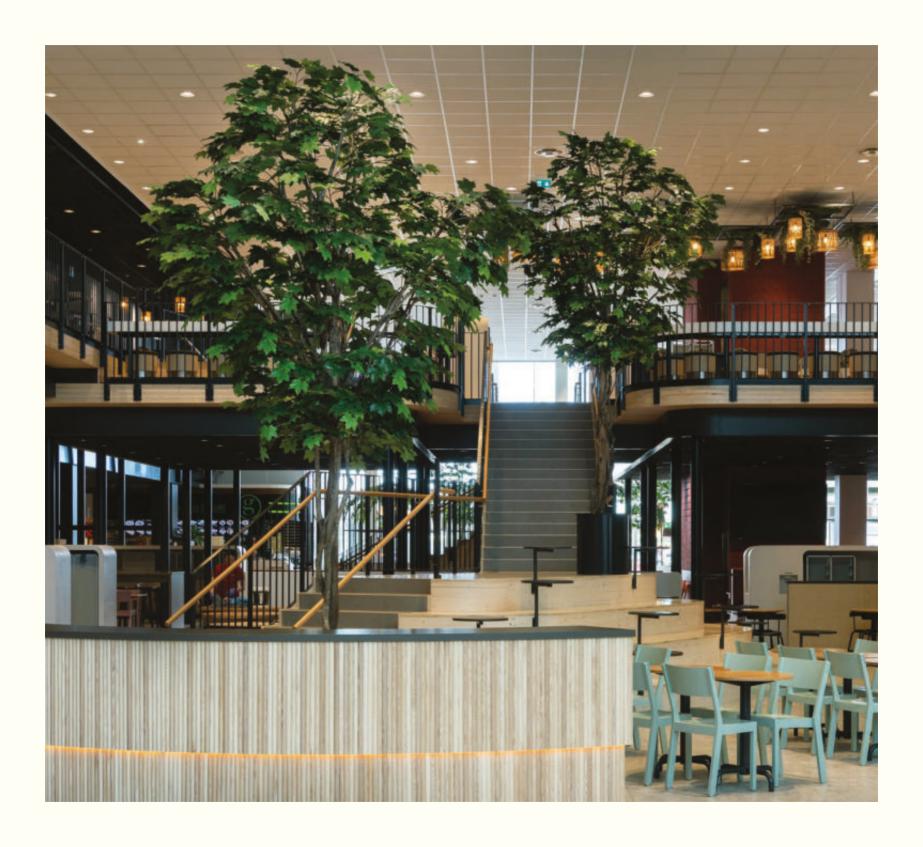

Every ila Tree and Vertical Garden is always consistent with the natural flora and the design philosophy of the space in which it is located.

Artists by Nature

Every foliage is chosen in accordance with the geographical context of the location, every trunk is specifically designed to enhance the features of the environment and to perfectly fit the atmosphere in which it is placed.