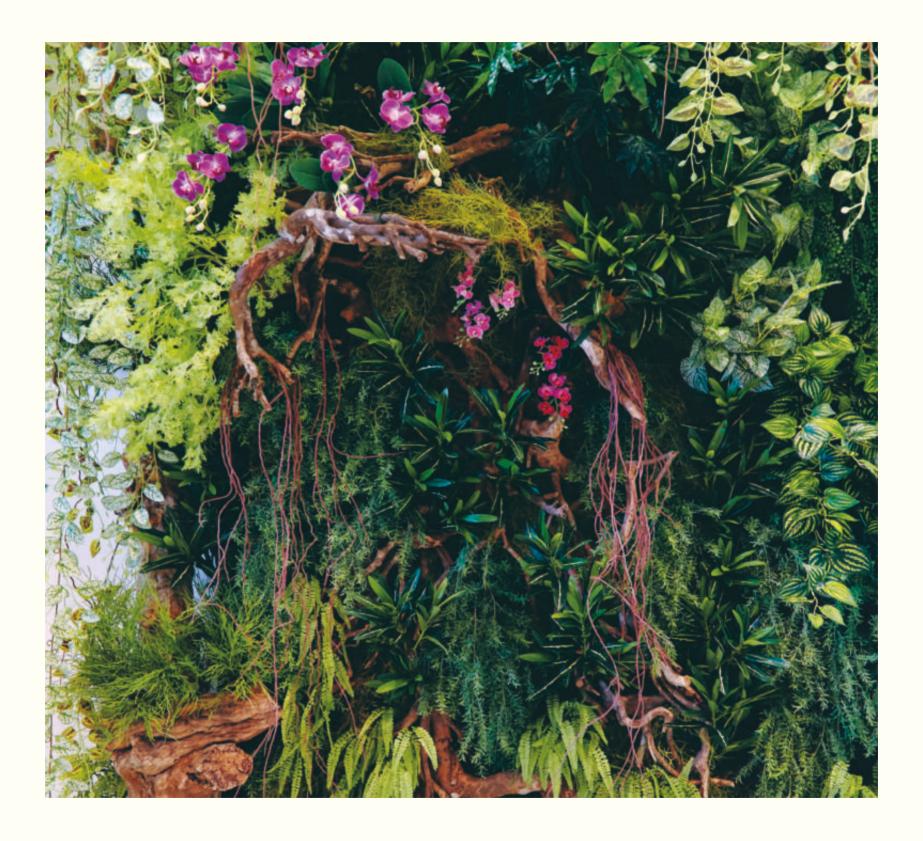

## Vertical Gardens by ila

ila artificial and Seminatural Vertical Gardens are a unique blend of faithful replicas of Nature and our craftsmen's creativity. Created as a luxuriant work of design, they can fit in the smallest spaces like offices and houses, as well as in the huge walls of shopping malls, spas, airports, etc.

### **Portraits of Nature**

ila Vertical Gardens are the perfect solution for saving space and feeling immersed in Nature. This new breakthrough in garden design provides a great opportunity to create a lighter and wider environment, while maintaining a powerful and sublime atmosphere.

From the smallest bushes to recreate the effect of finely crafted gardens, to large hangings which convey the breathtaking sensation of being completely immersed in Nature's might. ila's interpretation of Vertical Garden offers unprecedented possibilities.