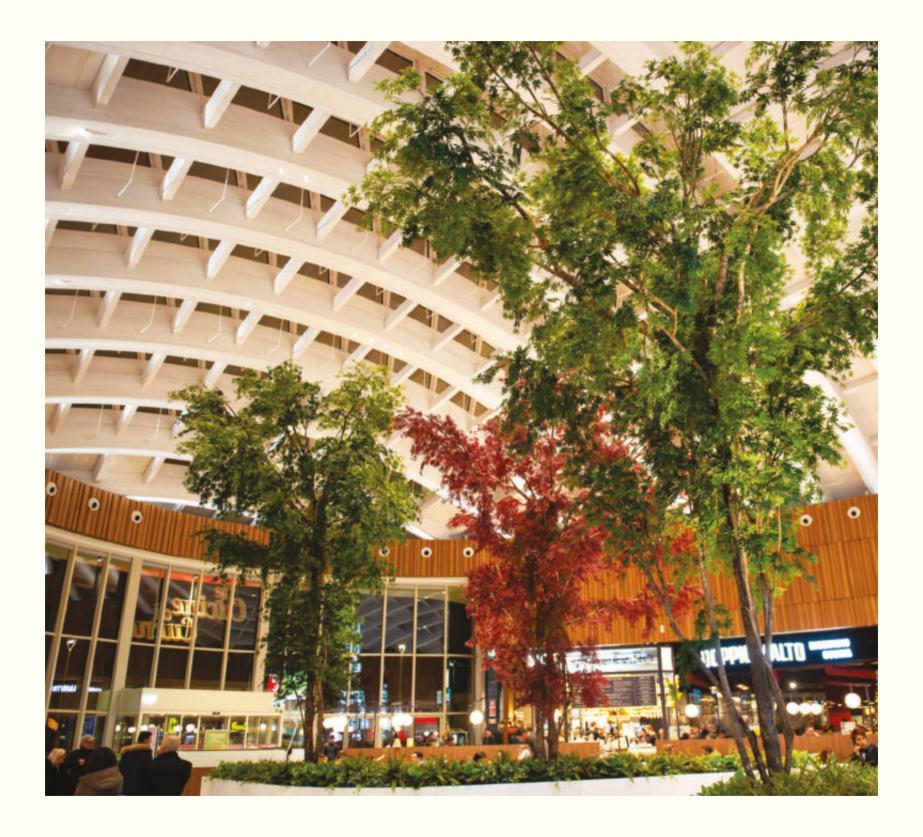

## Vertical Gardens by ila

ila artificial and Seminatural Vertical Gardens are a unique blend of faithful replicas of Nature and our craftsmen's creativity. Created as a luxuriant work of design, they can fit in the smallest spaces like offices and houses, as well as in the huge walls of shopping malls, spas, airports, etc.

### **Portraits of Nature**

ila Vertical Gardens are the perfect solution for saving space and feeling immersed in Nature. This new breakthrough in garden design provides a great opportunity to create a lighter and wider environment, while maintaining a powerful and sublime atmosphere.

From the smallest bushes to recreate the effect of finely crafted gardens, to large hangings which convey the breathtaking sensation of being completely immersed in Nature's might. ila's interpretation of Vertical Garden offers unprecedented possibilities.

Inspiring, revitalizing, anti-stress...the several positive vibes created by Nature's green make Vertical Gardens suitable for offices, restaurants, halls, spas, shopping malls, headquarters, private houses and much more.