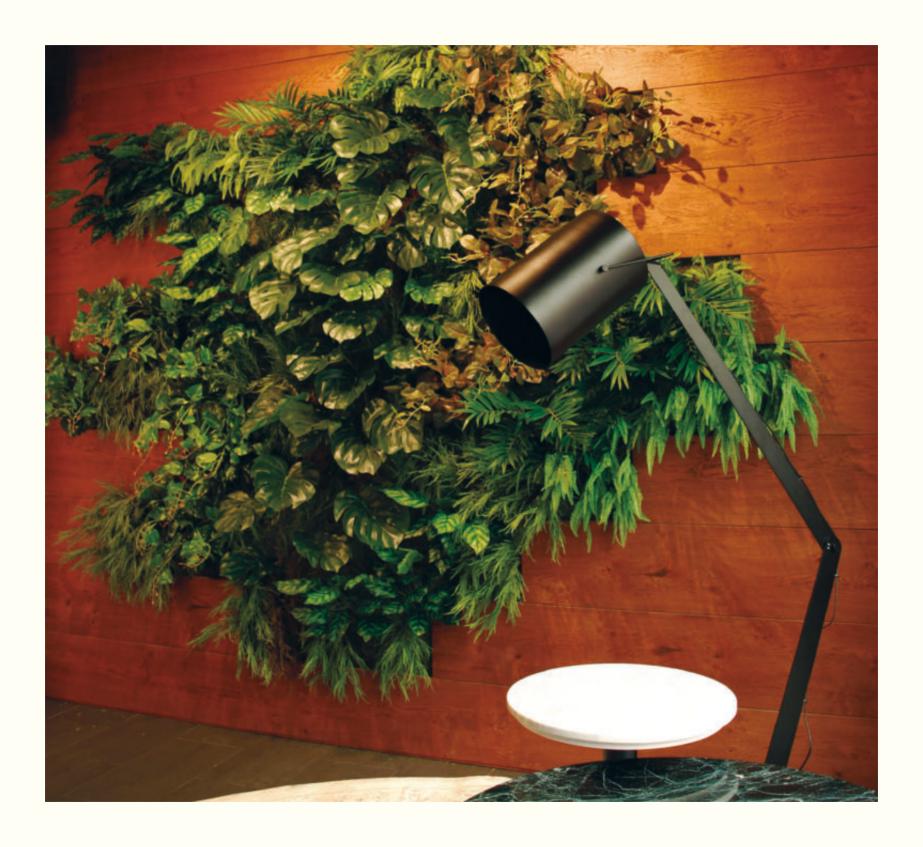

## Vertical Gardens by ila

ila artificial and Seminatural Vertical Gardens are a unique blend of faithful replicas of Nature and our craftsmen's creativity. Created as a luxuriant work of design, they can fit in the smallest spaces like offices and houses, as well as in the huge walls of shopping malls, spas, airports, etc.

### **Portraits of Nature**

ila Vertical Gardens are the perfect solution for saving space and feeling immersed in Nature. This new breakthrough in garden design provides a great opportunity to create a lighter and wider environment, while maintaining a powerful and sublime atmosphere.

From the smallest bushes to recreate the effect of finely crafted gardens, to large hangings which convey the breathtaking sensation of being completely immersed in Nature's might. ila's interpretation of Vertical Garden offers unprecedented possibilities.