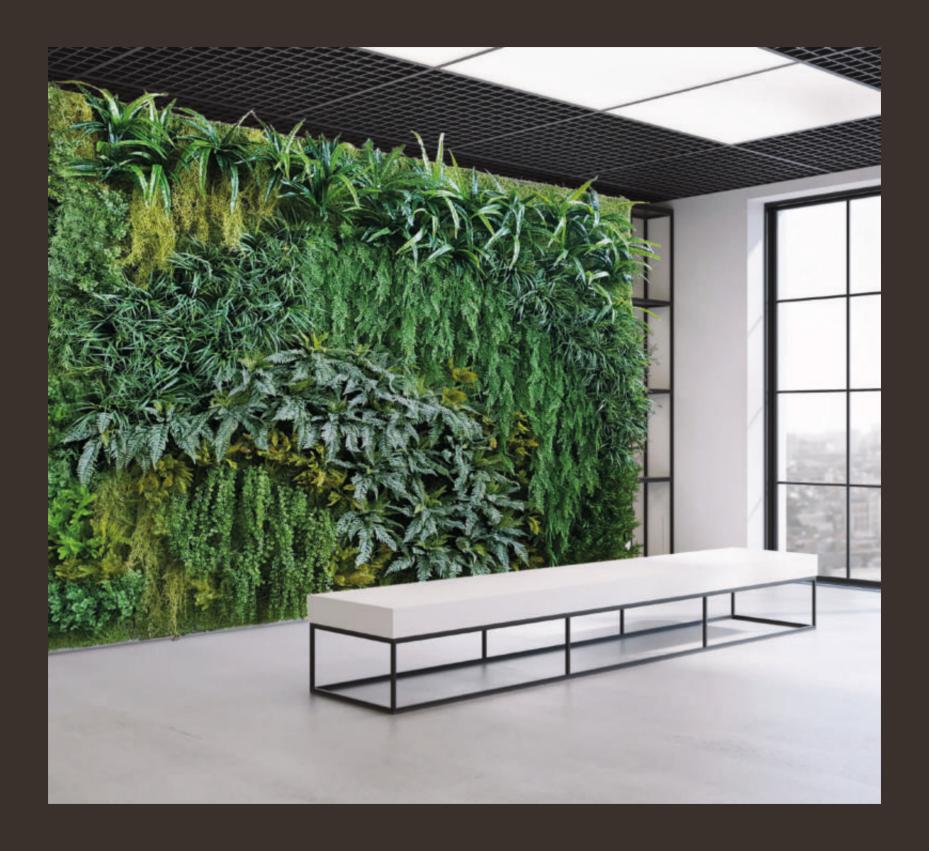

## Vertical Gardens by ila

ila artificial and Seminatural Vertical Gardens are a unique blend of faithful replicas of Nature and our craftsmen's creativity. Created as a luxuriant work of design, they can fit in the smallest spaces like offices and houses, as well as in the huge walls of shopping malls, spas, airports, etc.

### **Portraits of Nature**

ila Vertical Gardens are the perfect solution for saving space and feeling immersed in Nature. This new breakthrough in garden design provides a great opportunity to create a lighter and wider environment, while maintaining a powerful and sublime atmosphere.