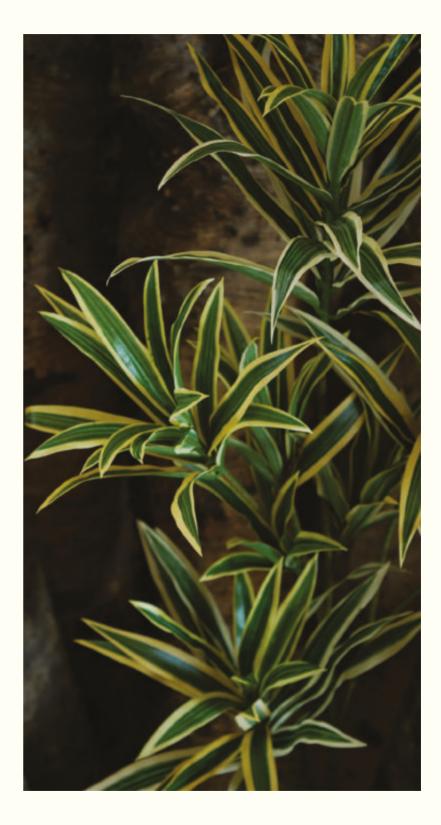

### **True to Nature**

ila artificial leaves – an ever-changing collection, constantly updated – are like nuances on a huge canvas on which our artists create their breathtaking compositions.

Colours, shades, silhouettes, textures... the constant research leads us always to use the most innovative materials that prevent dust from settling on the surface, giving a natural shine that remains unaltered over time.

Each ila leaf is designed and created with a painstaking attention to the slightest details in order to always be utterly faithful replicas of the chosen botanic variety.

The deep love of Nature which prompts us to such a high level of research and attention to details finds its necessary completion in the perfect choice of foliage that can fit and suit every specific environment.

Every ila Tree and Vertical Garden is always consistent with the natural flora and the design philosophy of the space in which it is located.