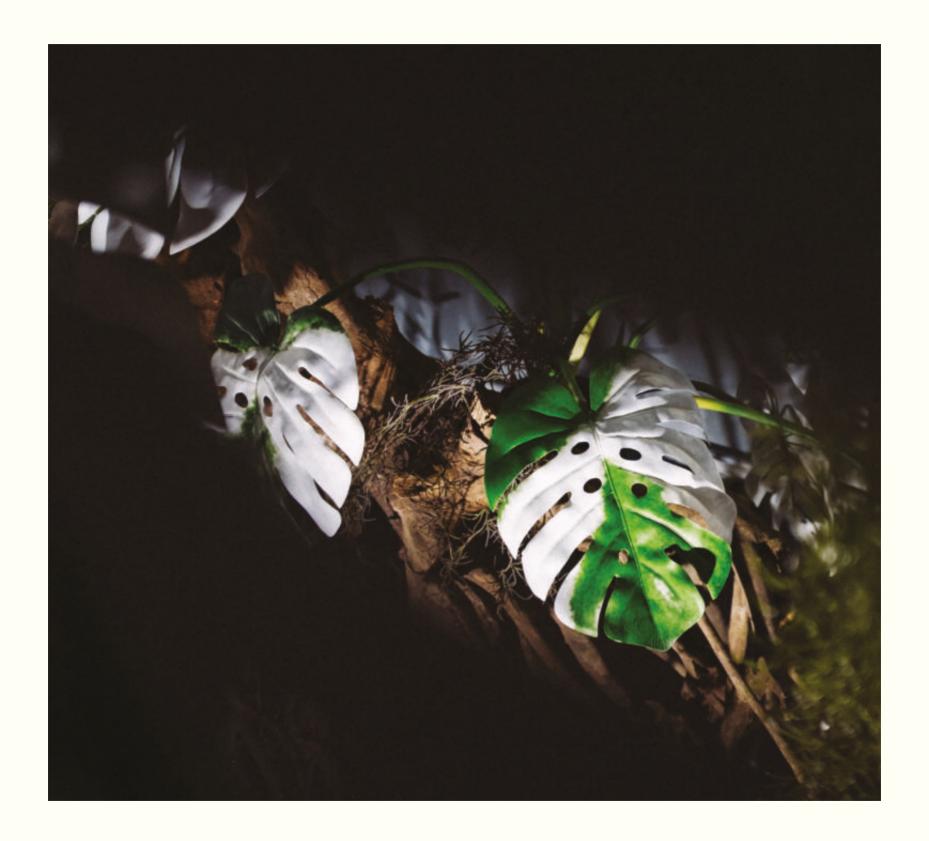

### **True to Nature**

ila artificial leaves – an ever-changing collection, constantly updated – are like nuances on a huge canvas on which our artists create their breathtaking compositions.

Colours, shades, silhouettes, textures... the constant research leads us always to use the most innovative materials that prevent dust from settling on the surface, giving a natural shine that remains unaltered over time.

Each ila leaf is designed and created with a painstaking attention to the slightest details in order to always be utterly faithful replicas of the chosen botanic variety.

The deep love of Nature which prompts us to such a high level of research and attention to details finds its necessary completion in the perfect choice of foliage that can fit and suit every specific environment.