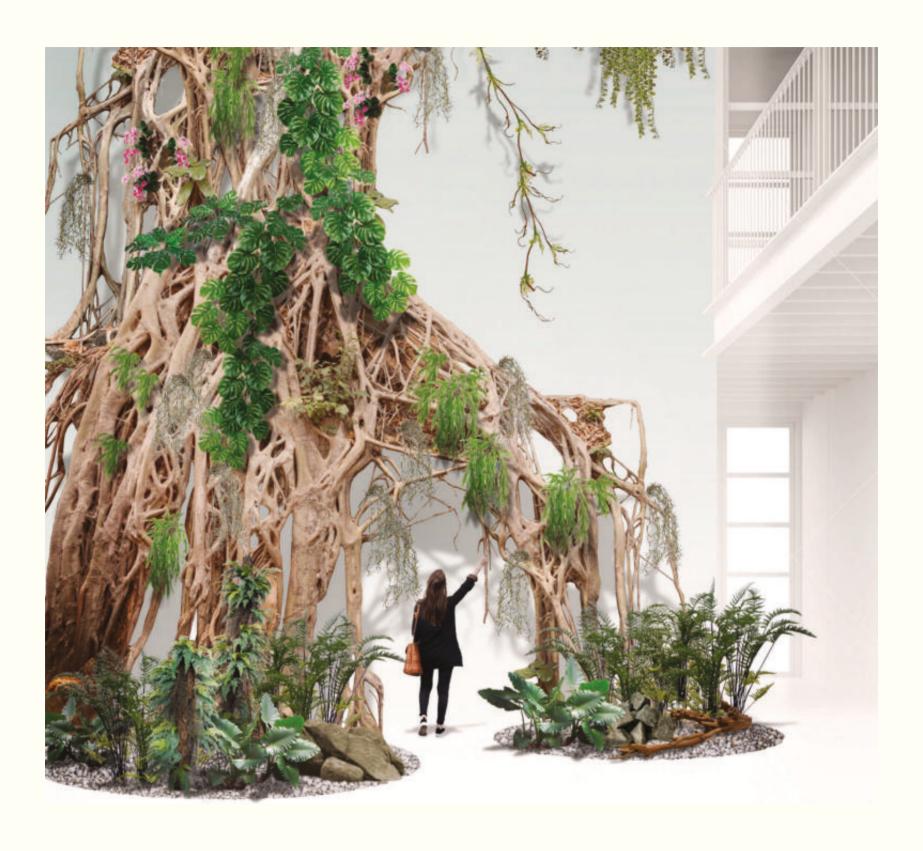

An artistic equilibrium between the lushness of the forest (exemplified, by the Jungle Concept Design) and the art of interior design is always perceivable in our creations. The balanced mix of natural and artificial elements, the sensitive and delicate synthesis of colors and shapes to reach the exact emotion that every shade has the power to instill in the soul.

## concept Design

The task of the larger leaves is to protect small leaves, the smaller leaves grow under the shelter of the larger leaves, plants needing more water grow near to those needing less water, those that need more light grow higher, protecting those that prefer the shade.

During research into jungles and forests the desire to reproduce the miraculous perfection of Nature was born in us, decorating spaces with selected items that harmoniously complement each other.

All ila creations are inspired by the Jungle Concept Design.

## Vertical Gardens by ila

ila artificial and Seminatural Vertical Gardens are a unique blend of faithful replicas of Nature and our craftsmen's creativity. Created as a luxuriant work of design, they can fit in the smallest spaces like offices and houses, as well as in the huge walls of shopping malls, spas, airports, etc.