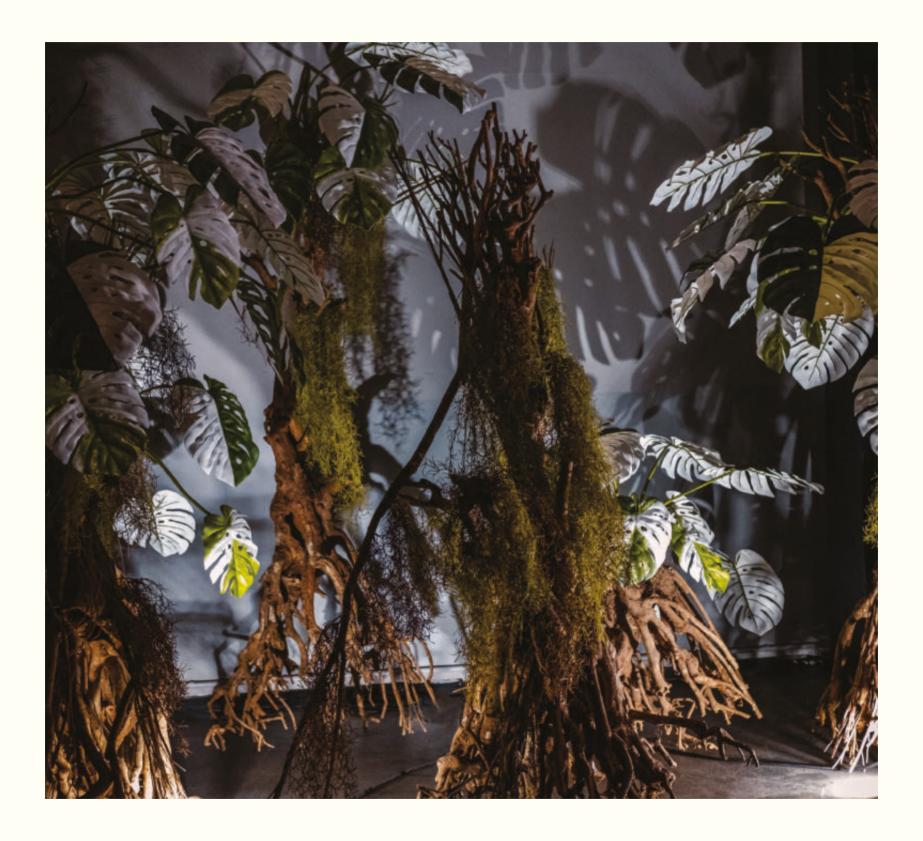

An artistic equilibrium between the lushness of the forest (exemplified, by the Jungle Concept Design) and the art of interior design is always perceivable in our creations. The balanced mix of natural and artificial elements, the sensitive and delicate synthesis of colors and shapes to reach the exact emotion that every shade has the power to instill in the soul.

During research into jungles and forests the desire to reproduce the miraculous perfection of Nature was born in us, decorating spaces with selected items that harmoniously complement each other.

All ila creations are inspired by the Jungle Concept Design.

### A Journey at the End of Ourselves

To know what Nature really is, one must look into Her soul: into the darkness and light, into the core of the forest itself.

The ila Vertical Garden research is expanded and enriched with Dancing Forest.