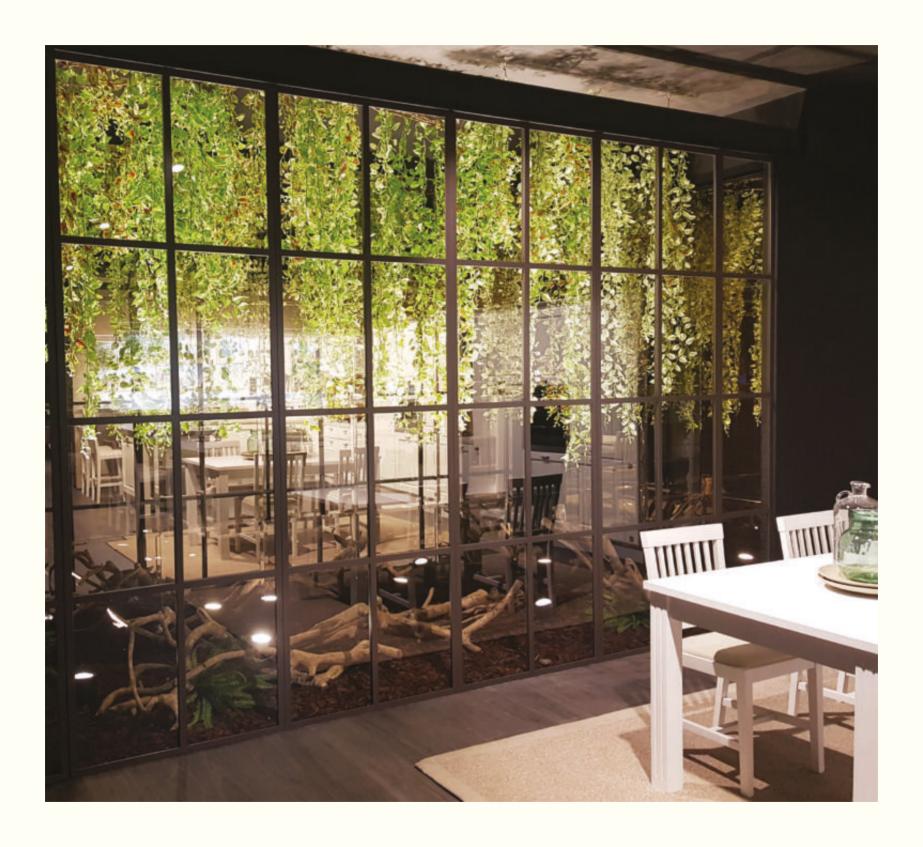

## Vertical Gardens by ila

ila artificial and Seminatural Vertical Gardens are a unique blend of faithful replicas of Nature and our craftsmen's creativity. Created as a luxuriant work of design, they can fit in the smallest spaces like offices and houses, as well as in the huge walls of shopping malls, spas, airports, etc.

### **Portraits of Nature**

ila Vertical Gardens are the perfect solution for saving space and feeling immersed in Nature. This new breakthrough in garden design provides a great opportunity to create a lighter and wider environment, while maintaining a powerful and sublime atmosphere.

From the smallest bushes to recreate the effect of finely crafted gardens, to large hangings which convey the breathtaking sensation of being completely immersed in Nature's might. ila's interpretation of Vertical Garden offers unprecedented possibilities.