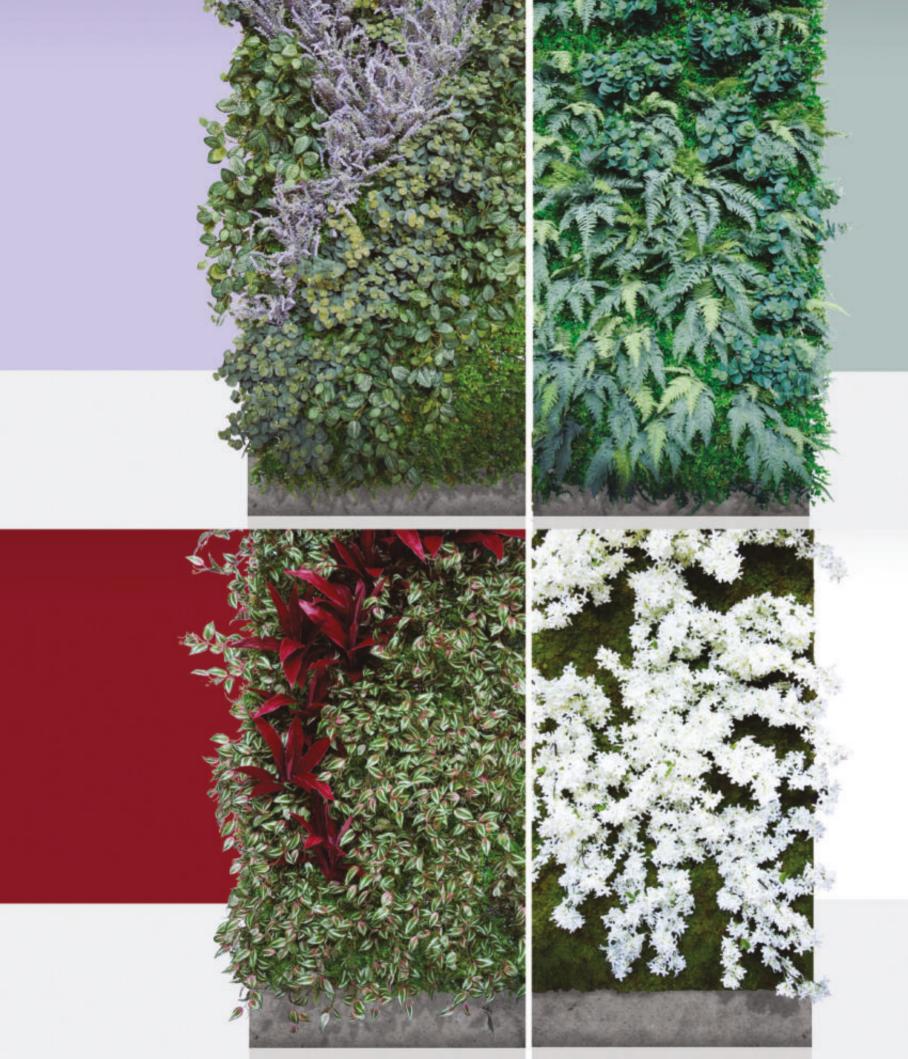

### **True to Nature**

ila artificial leaves – an ever-changing collection, constantly updated – are like nuances on a huge canvas on which our artists create their breathtaking compositions.

Colours, shades, silhouettes, textures... the constant research leads us always to use the most innovative materials that prevent dust from settling on the surface, giving a natural shine that remains unaltered over time.

Each ila leaf is designed and created with a painstaking attention to the slightest details in order to always be utterly faithful replicas of the chosen botanic variety.

The deep love of Nature which prompts us to such a high level of research and attention to details finds its necessary completion in the perfect choice of foliage that can fit and suit every specific environment.

Every ila Tree and Vertical Garden is always consistent with the natural flora and the design philosophy of the space in which it is located.