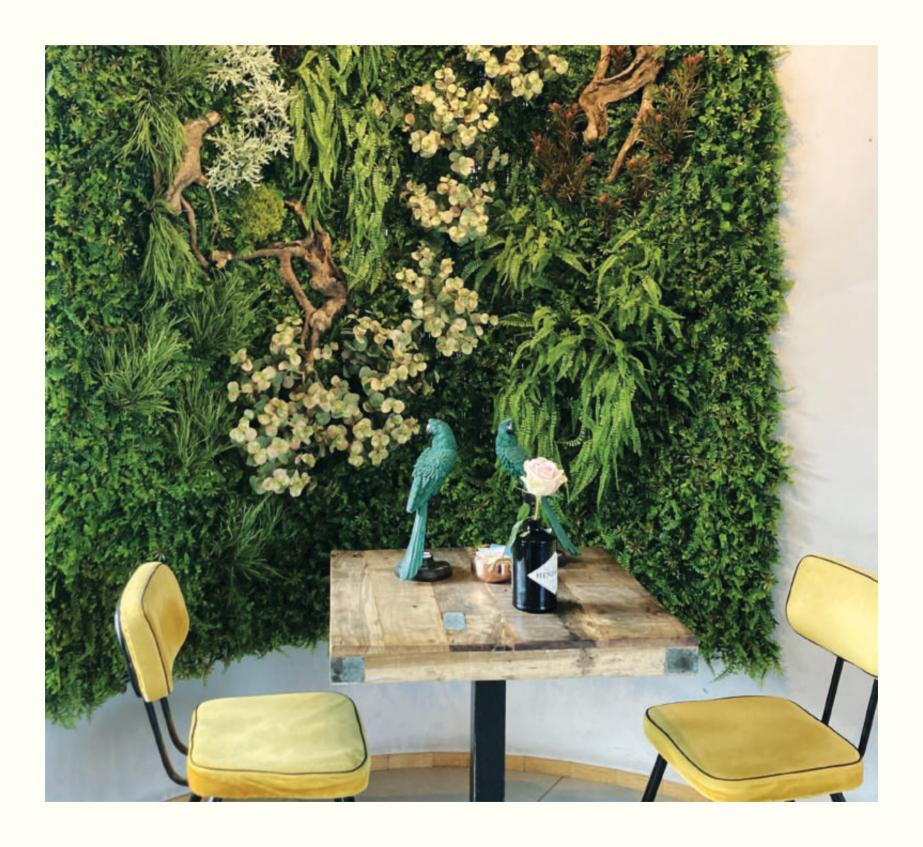

## Vertical Gardens by ila

ila artificial and Seminatural Vertical Gardens are a unique blend of faithful replicas of Nature and our craftsmen's creativity. Created as a luxuriant work of design, they can fit in the smallest spaces like offices and houses, as well as in the huge walls of shopping malls, spas, airports, etc.

### **Portraits of Nature**

ila Vertical Gardens are the perfect solution for saving space and feeling immersed in Nature. This new breakthrough in garden design provides a great opportunity to create a lighter and wider environment, while maintaining a powerful and sublime atmosphere.

From the smallest bushes to recreate the effect of finely crafted gardens, to large hangings which convey the breathtaking sensation of being completely immersed in Nature's might. ila's interpretation of Vertical Garden offers unprecedented possibilities.