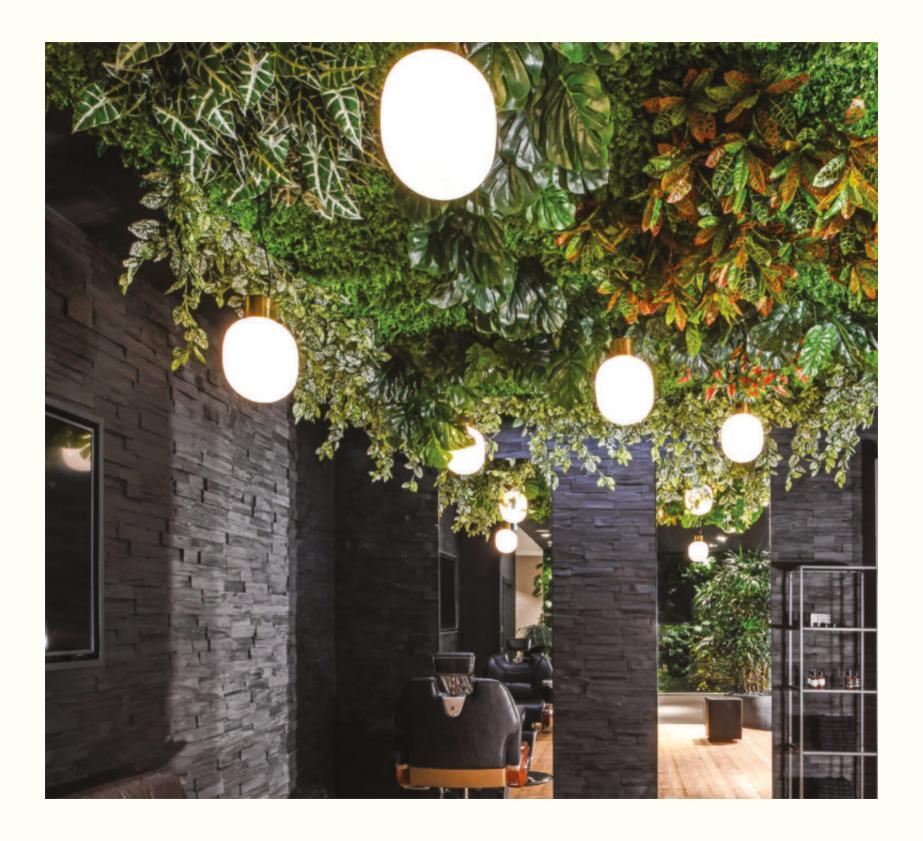

## Vertical Gardens by ila

ila artificial and Seminatural Vertical Gardens are a unique blend of faithful replicas of Nature and our craftsmen's creativity. Created as a luxuriant work of design, they can fit in the smallest spaces like offices and houses, as well as in the huge walls of shopping malls, spas, airports, etc.

Inspiring, revitalizing, anti-stress...the several positive vibes created by Nature's green make Vertical Gardens suitable for offices, restaurants, halls, spas, shopping malls, headquarters, private houses and much more.