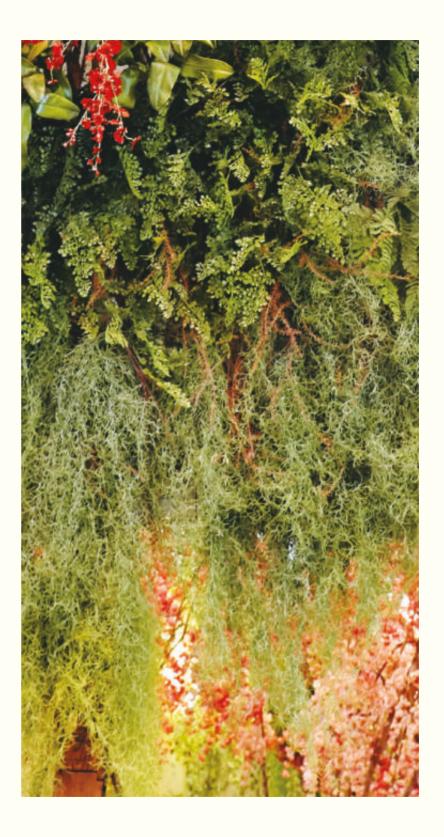

### **Vertical Garden Dancing Forest**

### A Journey at the End of Ourselves

To know what Nature really is, one must look into Her soul: into the darkness and light, into the core of the forest itself.

The ila Vertical Garden research is expanded and enriched with Dancing Forest.

100 % Natural trunks and our collection of foliage convey bulkiness, substance and colour to the vertical composition.

With Dancing Forest the room ceases to be a living space. It becomes a moment of bliss and meditation; relaxation and forgetfulness of Self.