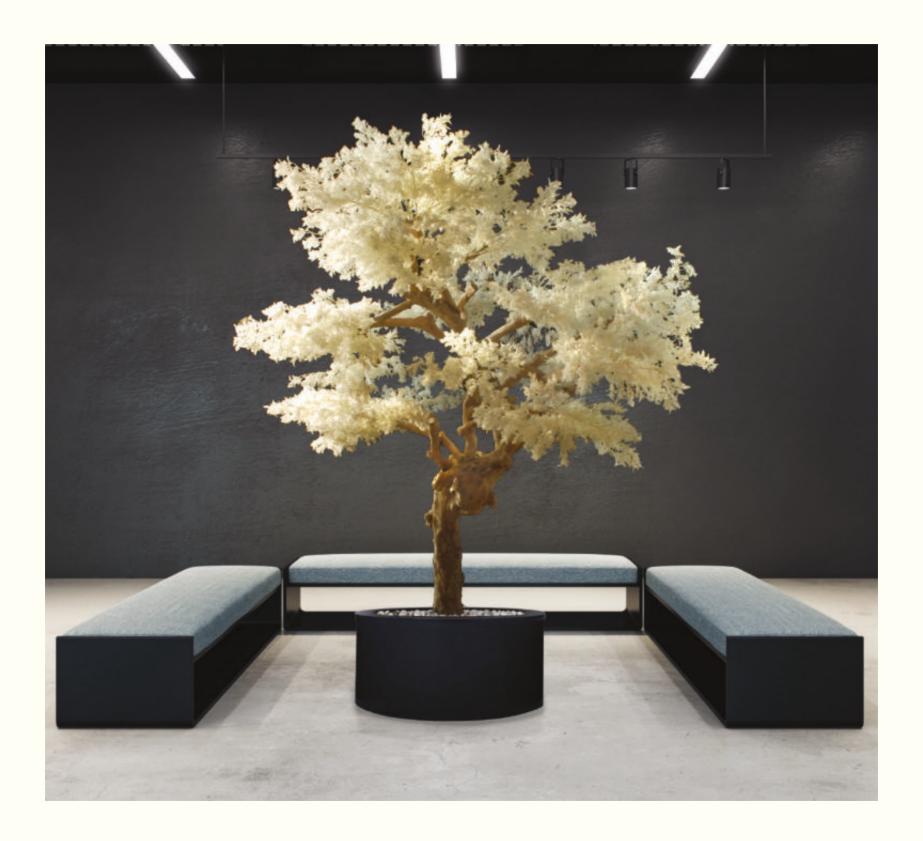

Each ila Tree is a unique piece, designed to enhance the beauty of Nature and of the surrounding environment.

# Not

Special, Unique Every ila Tree is made with natural trunks and carefully selected foliage, handmade by our highly qualified craftsmen, handled with care till its final destination. Every tree is customizable: type of trunk, foliage, height, diameter and much more can be tailored on our customers' needs and tastes.