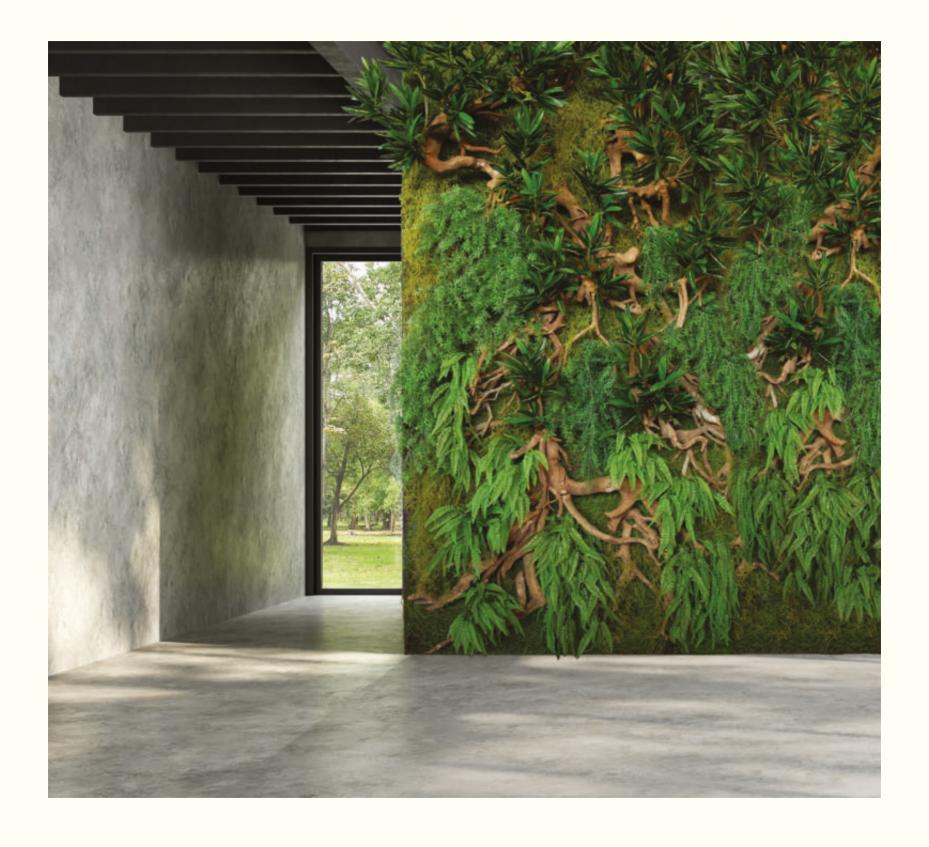

### **Vertical Garden Dancing Forest**

### A Journey at the End of Ourselves

To know what Nature really is, one must look into Her soul: into the darkness and light, into the core of the forest itself.

The ila Vertical Garden research is expanded and enriched with Dancing Forest.

100 % Natural trunks and our collection of foliage convey bulkiness, substance and colour to the vertical composition.

With Dancing Forest the room ceases to be a living space. It becomes a moment of bliss and meditation; relaxation and forgetfulness of Self.