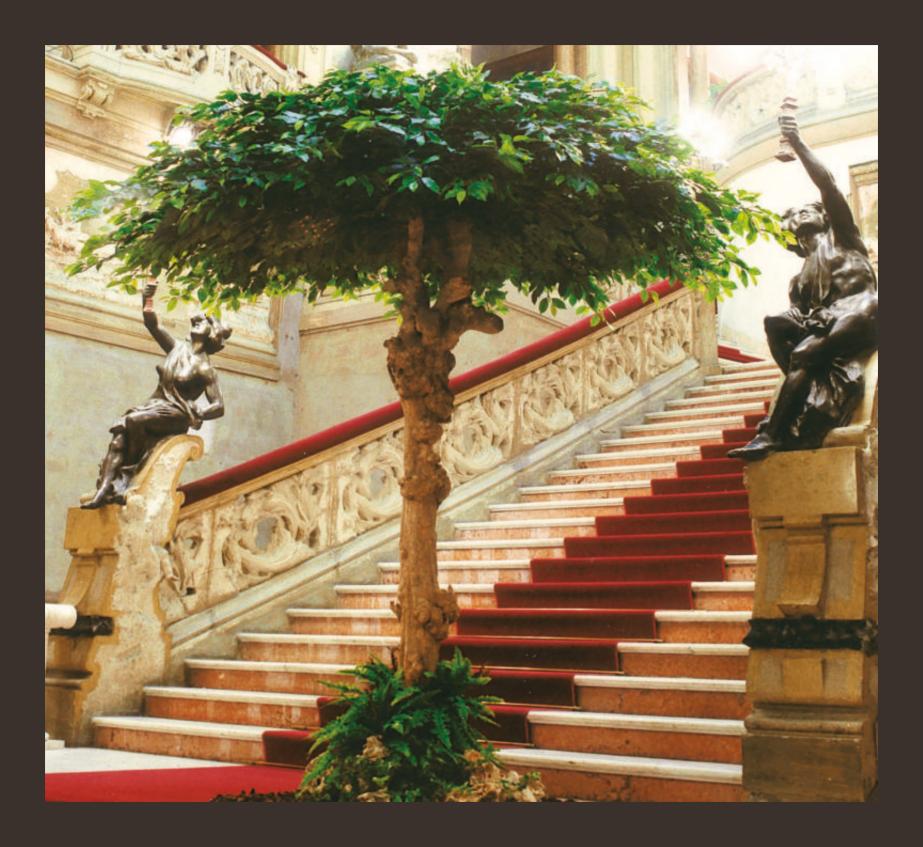

Each ila Tree is a unique piece, designed to enhance the beauty of Nature and of the surrounding environment.

Every ila Tree and Vertical Garden is always consistent with the natural flora and the design philosophy of the space in which it is located.

# Not

Special, Unique Every ila Tree is made with natural trunks and carefully selected foliage, handmade by our highly qualified craftsmen, handled with care till its final destination. Every tree is customizable: type of trunk, foliage, height, diameter and much more can be tailored on our customers' needs and tastes.