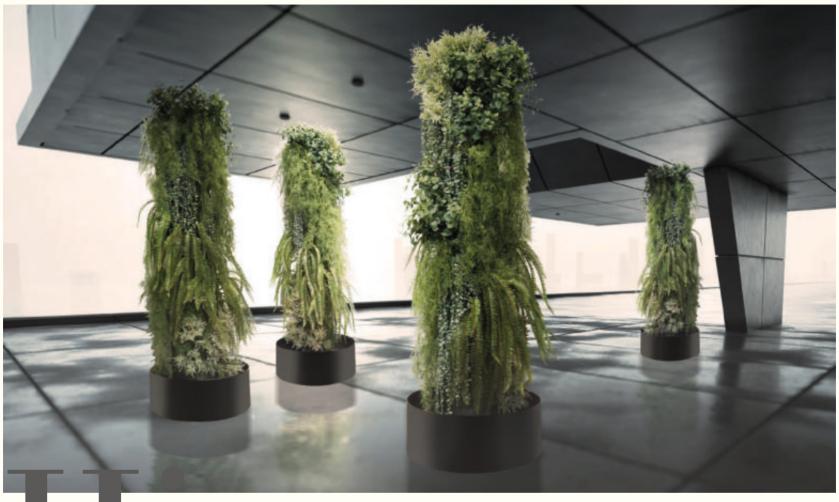

### **Vertical Garden Dancing Forest**

### A Journey at the End of Ourselves

To know what Nature really is, one must look into Her soul: into the darkness and light, into the core of the forest itself.

The ila Vertical Garden research is expanded and enriched with Dancing Forest.

100 % Natural trunks and our collection of foliage convey bulkiness, substance and colour to the vertical composition.

With Dancing Forest the room ceases to be a living space. It becomes a moment of bliss and meditation; relaxation and forgetfulness of Self.