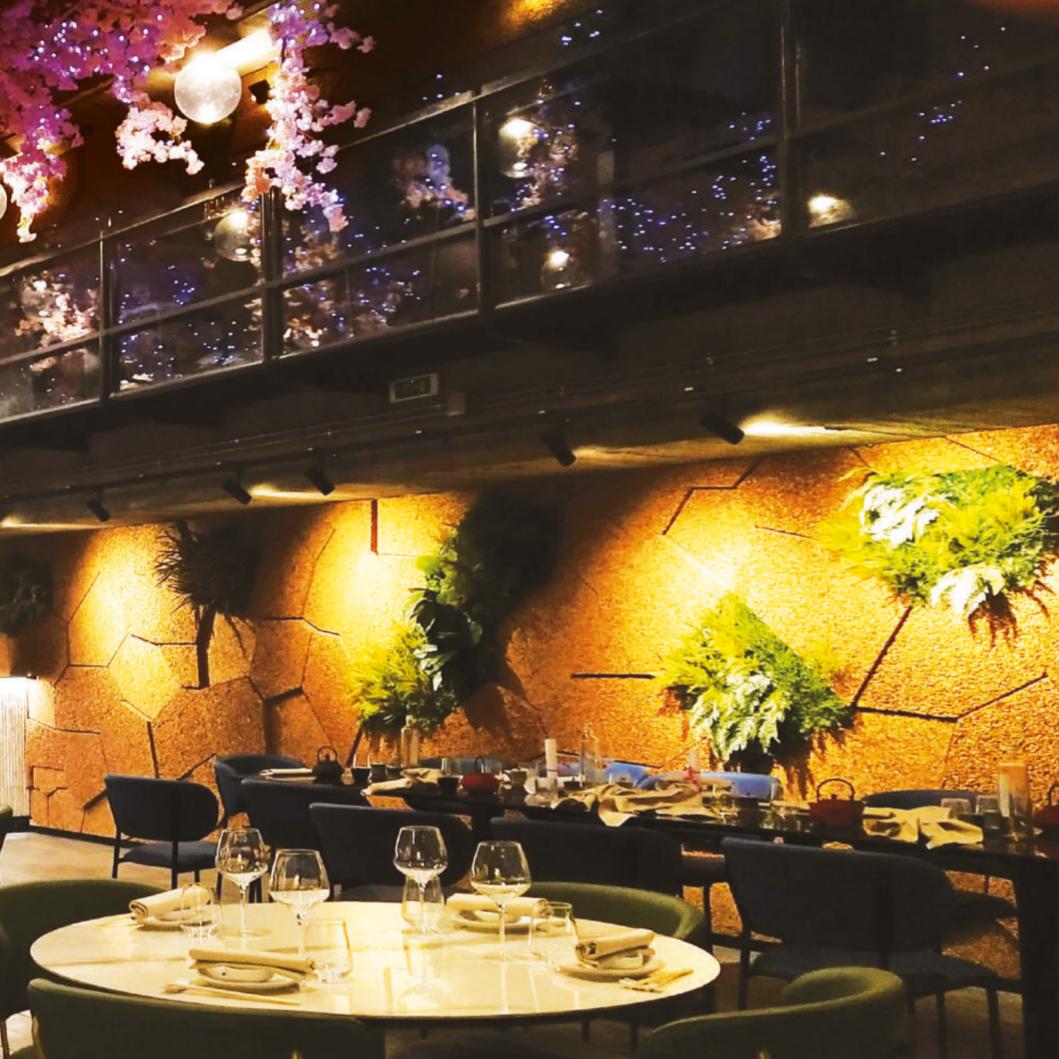

## Vertical Gardens by ila

ila artificial and Seminatural Vertical Gardens are a unique blend of faithful replicas of Nature and our craftsmen's creativity. Created as a luxuriant work of design, they can fit in the smallest spaces like offices and houses, as well as in the huge walls of shopping malls, spas, airports, etc.

### **Portraits of Nature**

ila Vertical Gardens are the perfect solution for saving space and feeling immersed in Nature. This new breakthrough in garden design provides a great opportunity to create a lighter and wider environment, while maintaining a powerful and sublime atmosphere.

Inspiring, revitalizing, anti-stress...the several positive vibes created by Nature's green make Vertical Gardens suitable for offices, restaurants, halls, spas, shopping malls, headquarters, private houses and much more.