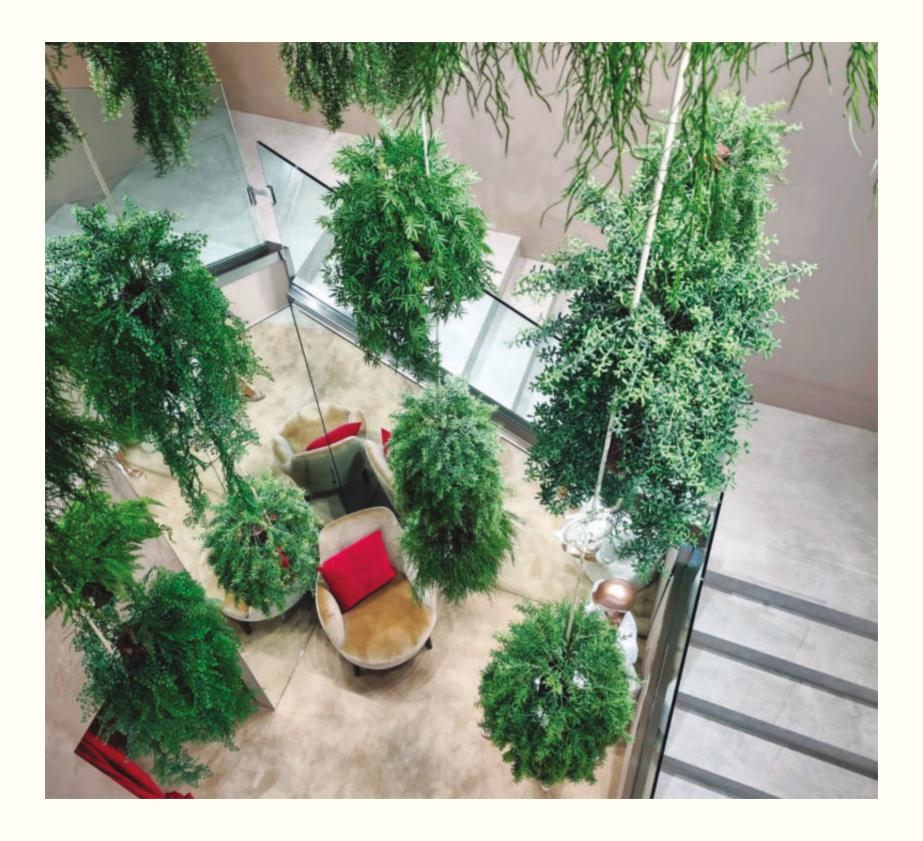

## Vertical Gardens by ila

ila artificial and Seminatural Vertical Gardens are a unique blend of faithful replicas of Nature and our craftsmen's creativity. Created as a luxuriant work of design, they can fit in the smallest spaces like offices and houses, as well as in the huge walls of shopping malls, spas, airports, etc.

### **Portraits of Nature**

ila Vertical Gardens are the perfect solution for saving space and feeling immersed in Nature. This new breakthrough in garden design provides a great opportunity to create a lighter and wider environment, while maintaining a powerful and sublime atmosphere.

From the smallest bushes to recreate the effect of finely crafted gardens, to large hangings which convey the breathtaking sensation of being completely immersed in Nature's might. ila's interpretation of Vertical Garden offers unprecedented possibilities.