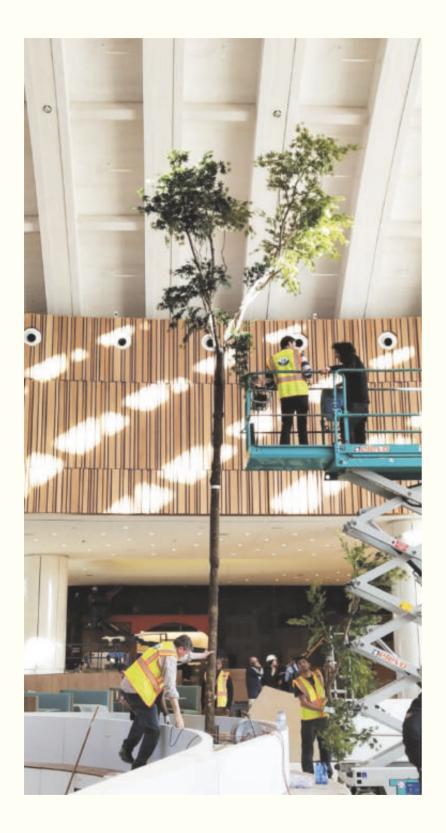

# Not

Special, Unique Every ila Tree is made with natural trunks and carefully selected foliage, handmade by our highly qualified craftsmen, handled with care till its final destination. Every tree is customizable: type of trunk, foliage, height, diameter and much more can be tailored on our customers' needs and tastes.

The perfect balance, the instinctive equilibrium of wilderness and organized space is the golden standard which lies at the soul of our creations. Every ila product is studied in detail to ensure the highest level of aesthetic design, natural look and safety.