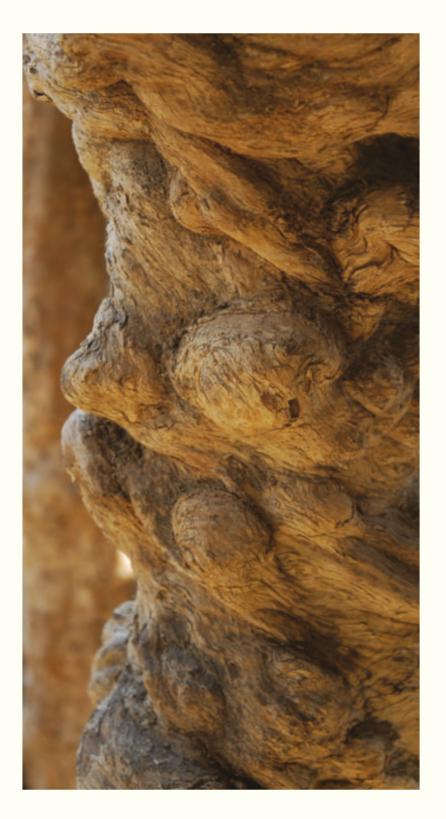

### Simple, Sustainable Technology

Our unique and exclusive Trees and Vertical Gardens are made with 100% Natural Wood.

Natural elements are selected, dried and treated following the highest standards and are subject to antiage, anti-parasitic treatments which allow our trees to maintain their natural, astonishing look for years.

### **Against the Industrial Grain**

The trunks that we use in all our Seminatural Trees and Vertical Gardens are carefully and specifically chosen from environmentally-friendly areas and especially from the clearing of zones about to be reforested.

By restoring the trunks and saving them from destruction, ila creations inspire a new beginning. And they crucially do so by reducing efforts and wastages.

ila Seminatural Trees and Vertical Gardens, in fact, do not need any watering system, any trimming, any fertilizers and do not require any maintenance at all, thus creatively combining comfort with the care of Nature.