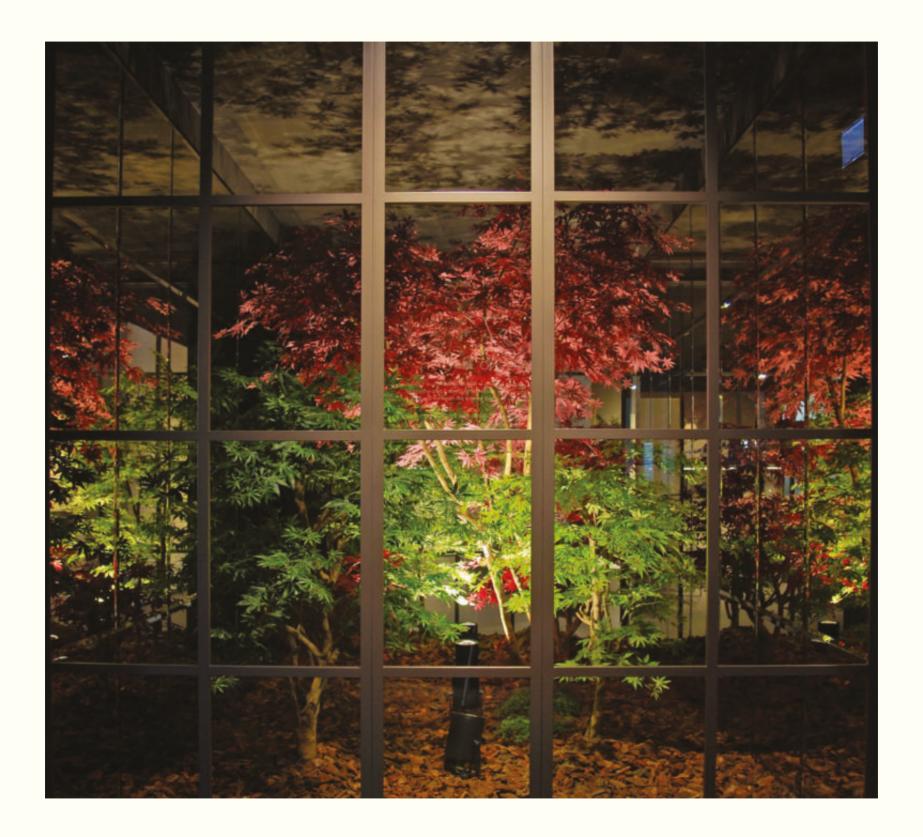

### **Vertical Garden Dancing Forest**

### A Journey at the End of Ourselves

To know what Nature really is, one must look into Her soul: into the darkness and light, into the core of the forest itself.

The ila Vertical Garden research is expanded and enriched with Dancing Forest.

100 % Natural trunks and our collection of foliage convey bulkiness, substance and colour to the vertical composition.

With Dancing Forest the room ceases to be a living space. It becomes a moment of bliss and meditation; relaxation and forgetfulness of Self.