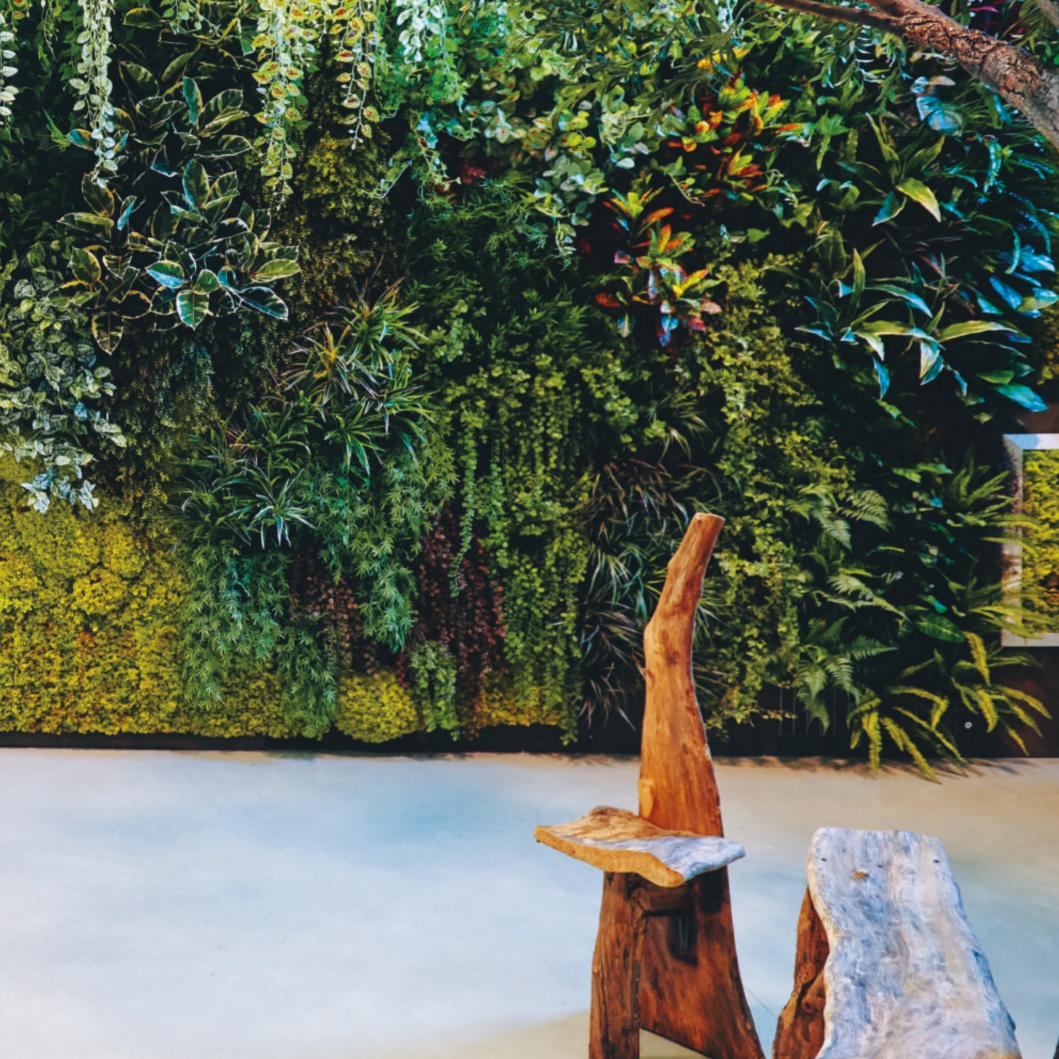

## Vertical Gardens by ila

ila artificial and Seminatural Vertical Gardens are a unique blend of faithful replicas of Nature and our craftsmen's creativity. Created as a luxuriant work of design, they can fit in the smallest spaces like offices and houses, as well as in the huge walls of shopping malls, spas, airports, etc.

### **Portraits of Nature**

ila Vertical Gardens are the perfect solution for saving space and feeling immersed in Nature. This new breakthrough in garden design provides a great opportunity to create a lighter and wider environment, while maintaining a powerful and sublime atmosphere.

From the smallest bushes to recreate the effect of finely crafted gardens, to large hangings which convey the breathtaking sensation of being completely immersed in Nature's might. ila's interpretation of Vertical Garden offers unprecedented possibilities.