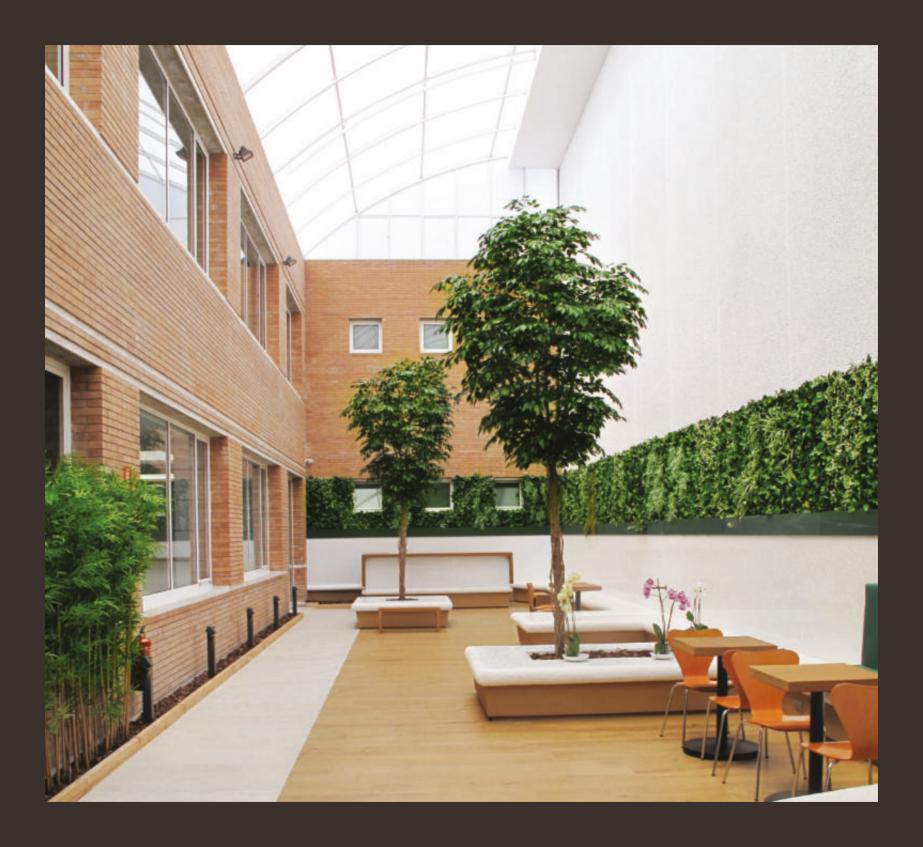

## Vertical Gardens by ila

ila artificial and Seminatural Vertical Gardens are a unique blend of faithful replicas of Nature and our craftsmen's creativity. Created as a luxuriant work of design, they can fit in the smallest spaces like offices and houses, as well as in the huge walls of shopping malls, spas, airports, etc.

### **Portraits of Nature**

ila Vertical Gardens are the perfect solution for saving space and feeling immersed in Nature. This new breakthrough in garden design provides a great opportunity to create a lighter and wider environment, while maintaining a powerful and sublime atmosphere.

From the smallest bushes to recreate the effect of finely crafted gardens, to large hangings which convey the breathtaking sensation of being completely immersed in Nature's might. ila's interpretation of Vertical Garden offers unprecedented possibilities.