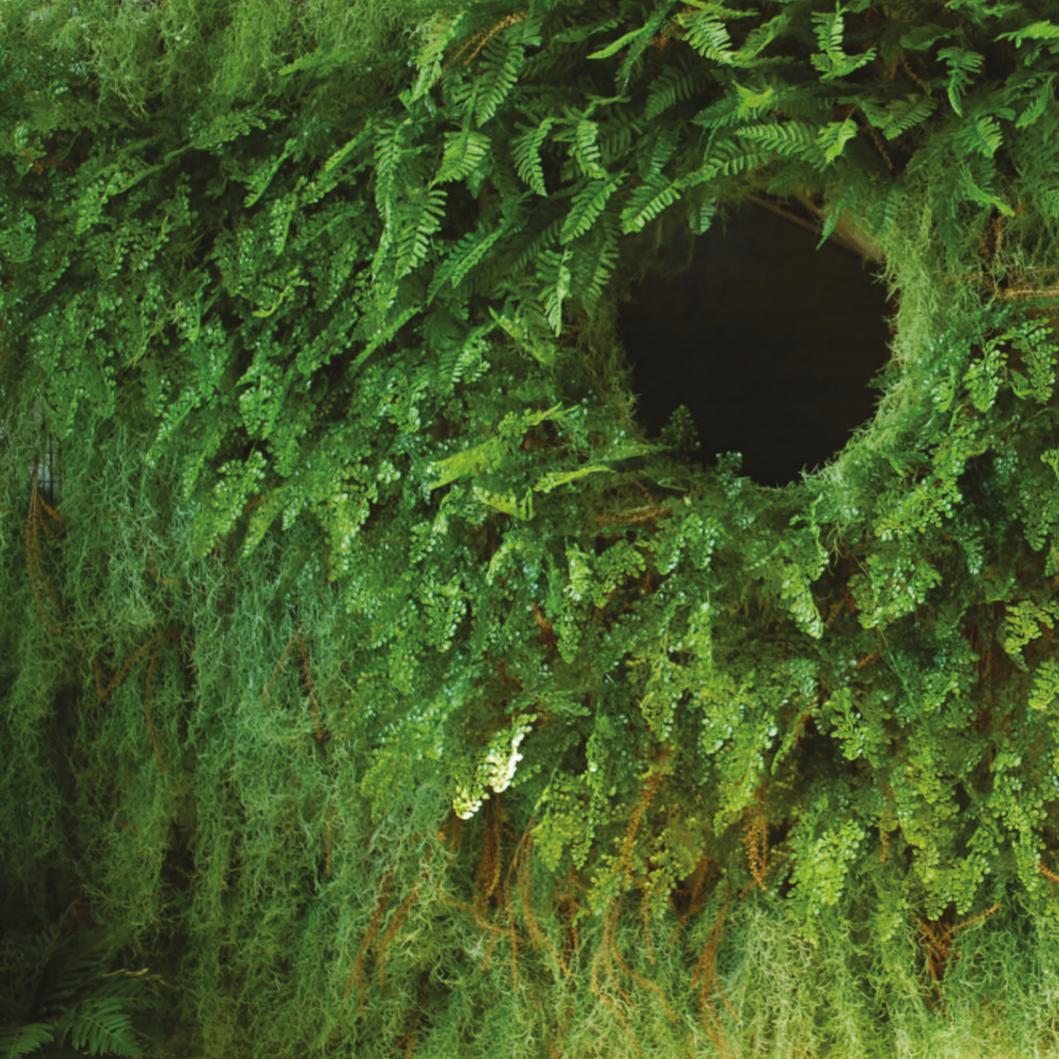

## Vertical Gardens by ila

ila artificial and Seminatural Vertical Gardens are a unique blend of faithful replicas of Nature and our craftsmen's creativity. Created as a luxuriant work of design, they can fit in the smallest spaces like offices and houses, as well as in the huge walls of shopping malls, spas, airports, etc.

Each of our still-lifes is specifically designed to evoke different feelings in the viewer, thus harmonizing the indoor space with the surrounding walls in a perfect balance.

### **Portraits of Nature**

ila Vertical Gardens are the perfect solution for saving space and feeling immersed in Nature. This new breakthrough in garden design provides a great opportunity to create a lighter and wider environment, while maintaining a powerful and sublime atmosphere.