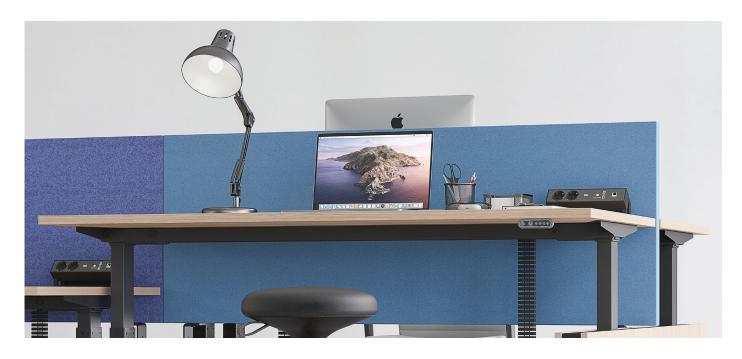

# **MODUS acoustic desk screens**

## FEATURES

- Certified sound absorption class C
- Lightweight (lower desk load, easier to transport)
- Height-adjustable (except for MOTION 2-desk benches)
- Visually attractive interior detail possibility to combine 2 colours of fabric
- Option to reverse and fix screen from any side you want