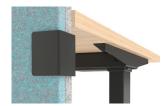

### Fittings for fixed height screens

- Compatible with MOTION 2-desk benches;
- Screens are inserted into the fittings (77x44, H=205 mm);
- Fixing to the cable tray holder.

#### Fittings for screens

- Compatible only with MOTION 2-desk benches;
- Fittings are knocked in to the screen;
- Fixing to the cable tray holder.