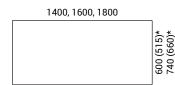

### RANGE

1200, 1400, 1600, 1800

Height adjustable screens for ONE, ONE H, EASY, T-EASY, NOVA A desks, MOTION single desks with 2-columns and 3-columns legs

Fixed height screens for MOTION 2-desk benches with 2-columns (H - 600mm) and 3-columns legs (H - 740 mm)

\*Screen height above the desktop, when the desktop is at lowest position