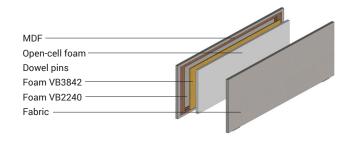

## Screen composition (46 mm)

- Frame made of 18x80 mm MDF;
- Central layer made of 20 mm open-cell foam made of melamine resin (BASOTECT G+);
- Second layer is made of VB3842 10 mm foam from both sides;
- Third layer is made of VB2240 3 mm foam from both sides;
- Dowel pins combine two panels;
- Upholstered with 1 colour fabric or 2 colour fabric combination.

| Plywood —             |  |
|-----------------------|--|
| Polystyrene foam ———— |  |
| Dowel pins            |  |
| Foam HR3030 ————      |  |
| Foam VB2240           |  |
| Fabric                |  |
|                       |  |