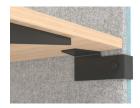

### Fittings for height adjustable screens

- Compatible with ONE, ONE H, EASY, T-EASY, NOVA A and single MOTION desks;
- Screens are inserted into the fittings (154x124, H=74 mm);
- Pressed with screws to ensure stability;
- Fixed to the desktop.