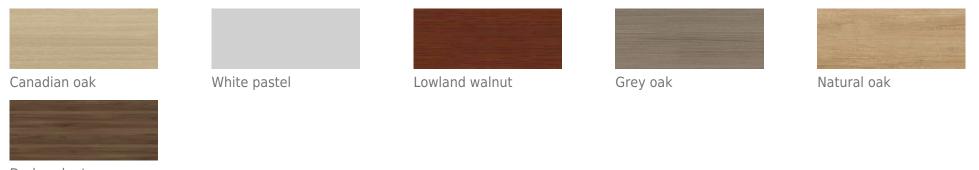

## Colour of the top edging - MFC / HPL

| Canadian oak | White pastel | Lowland walnut | Grey oak | Natural oak |
|--------------|--------------|----------------|----------|-------------|
| Dark walnut  |              |                |          |             |