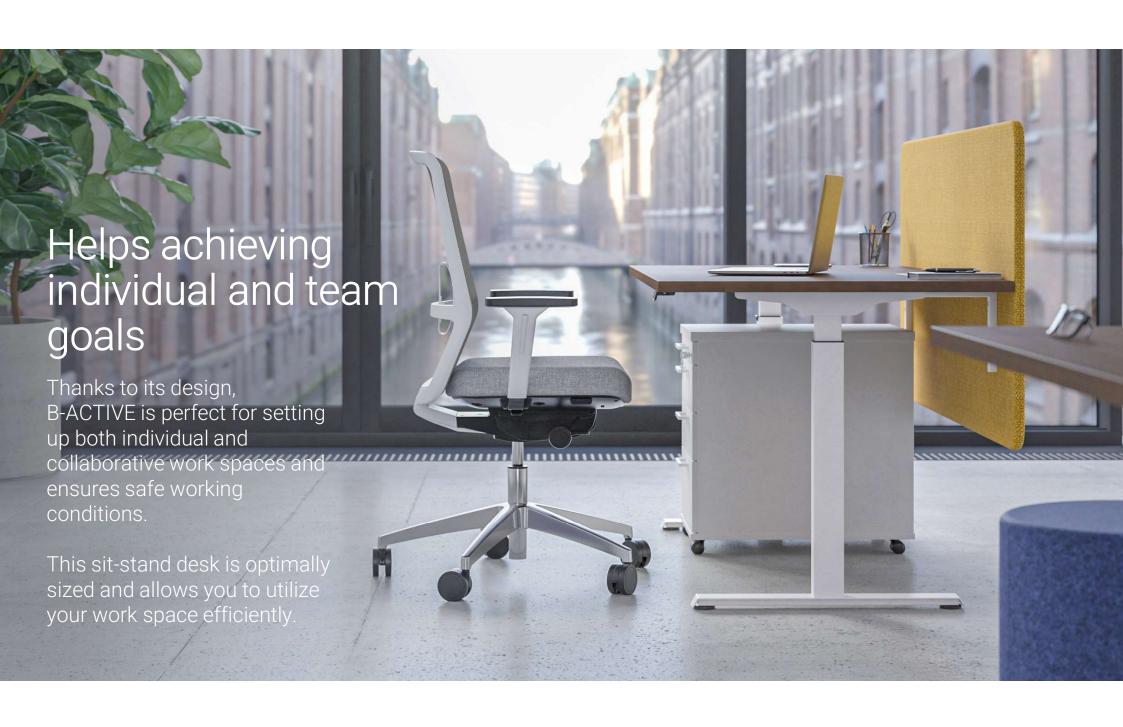

## Unleash freedom of creation with a variety of combinations

Create your desired workplace style and atmosphere by matching the colour of the desk legs with the colour of the desktop.