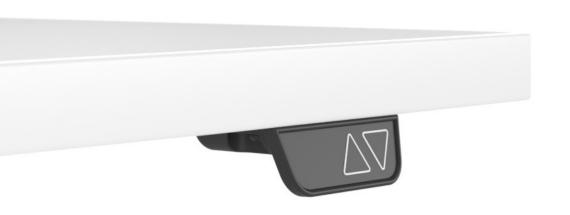

# Simple adjustment of height

You can easily raise or lower the desk to an optimum height at the touch of a button and the memory function allows you to save two desk height preferences of your choice.