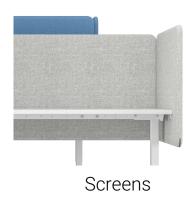

# Wide selection of desk screens for added safety and comfort

Screen systems compatible with B-ACTIVE desks

**DESK 760** 

EASY

**NOVA** Fabric

NOVA Fabric with metal

NOVA Plexiglas

TOP530

Please note that not all sizes of screens are compatible with B-ACTIVE desks.