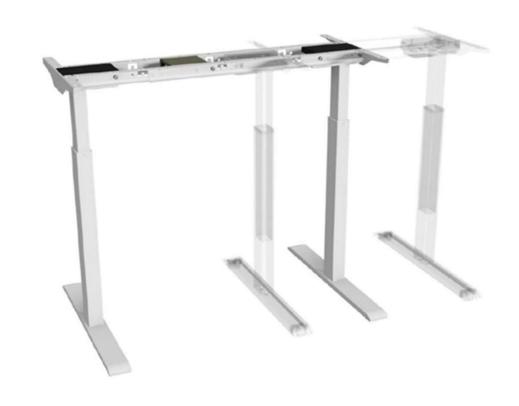

# Height-adjustable desk frame

The telescopic frame of the desk can be adjusted and used with desktops of different dimensions: from 100 to 160 cm in length and 70/80 cm in depth.

#### Telescopic frame

With adjustable electric legs (2-level columns)