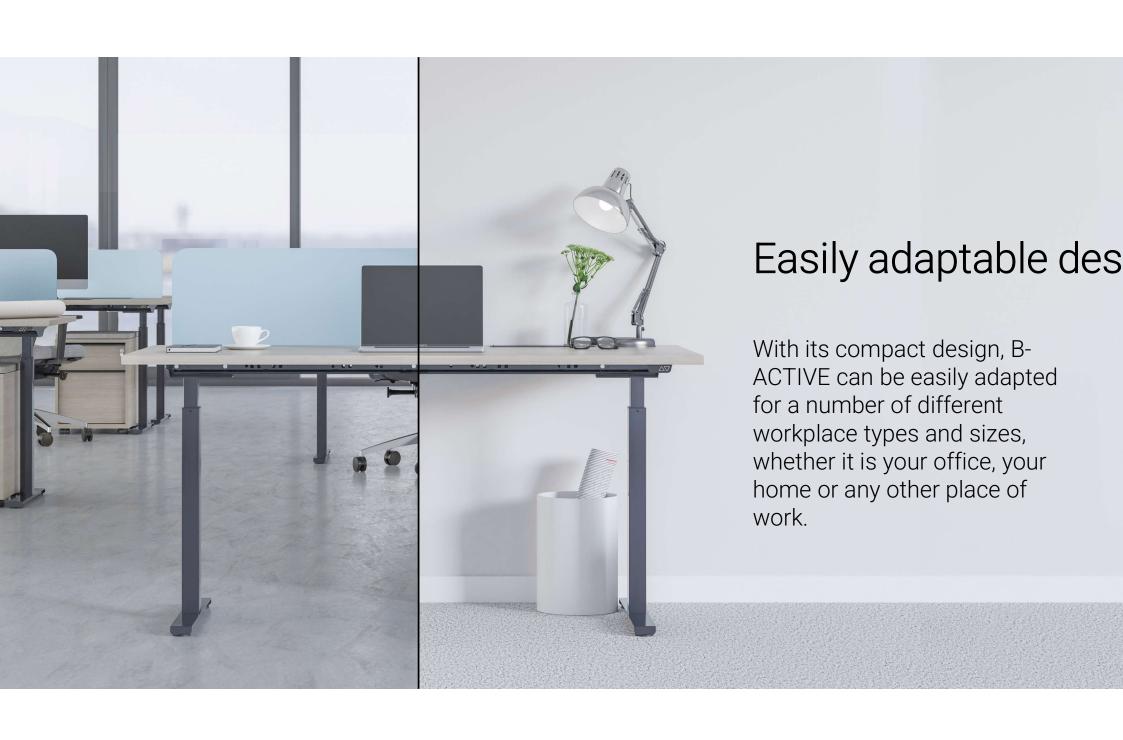

# Height-adjustable desk frame

The telescopic frame of the desk can be adjusted and used with desktops of different dimensions: from 100 to 160 cm in length and 70/80 cm in depth.