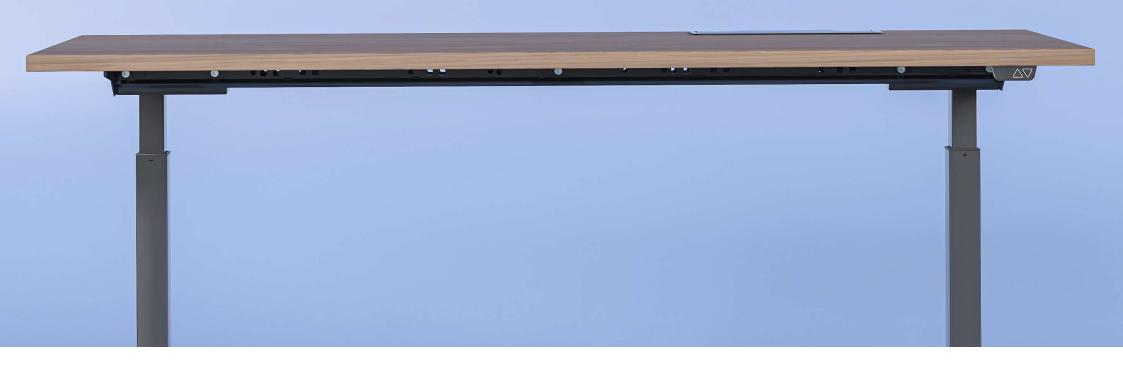

# The "nothing unnecessary" philosophy

There is nothing unnecessary – the practical design is reduced to the essential. The hidden fixing elements and cables help to maintain your workplace tidy and well-organised.

### Convenient wire management

The desk frame has special hooks designed for convenient wire management, thus, there is no need to purchase extra accessories.