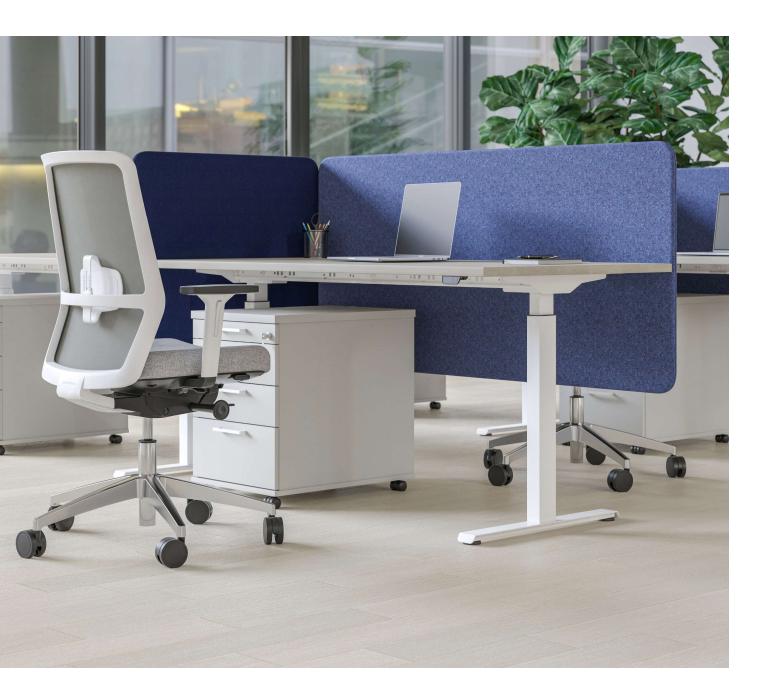

# Wide selection of desk screens for added safety and comfort

Screen systems compatible with B-ACTIVE desks

**DESK 760** 

EASY

**NOVA** Fabric

NOVA Fabric with metal

NOVA Plexiglas

TOP530

Please note that not all sizes of screens are compatible with B-ACTIVE desks.