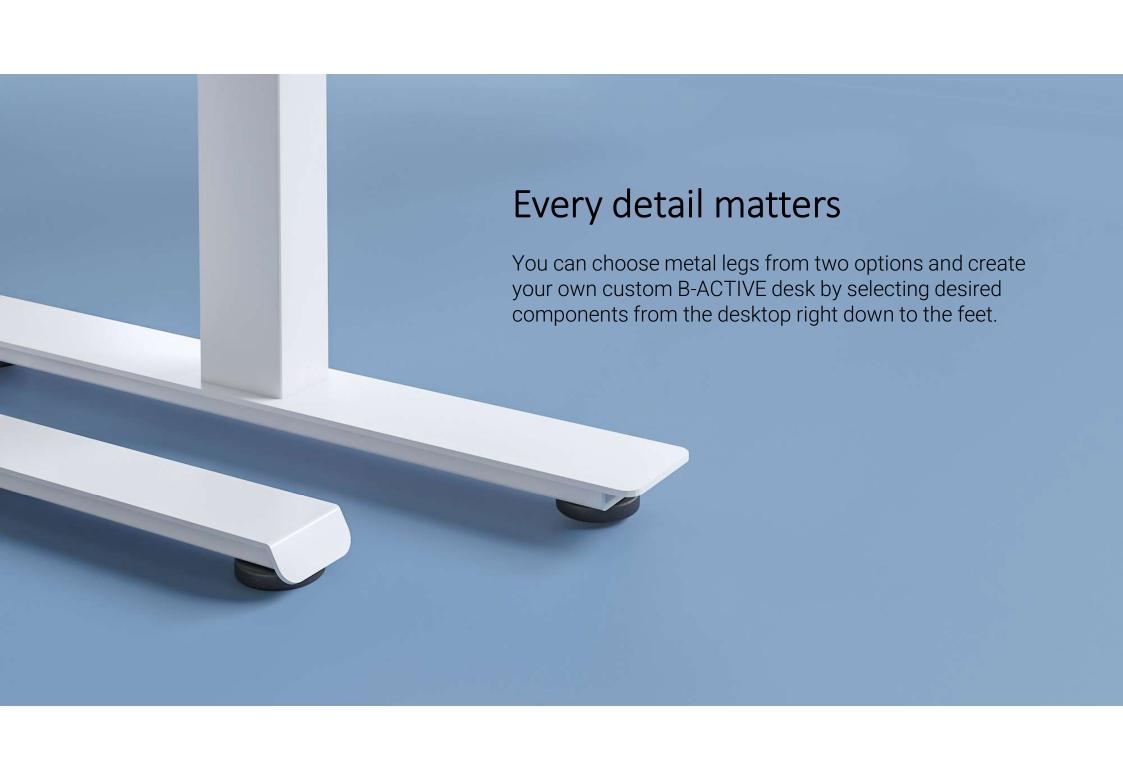

## Unleash freedom of creation with a variety of combinations

Create your desired workplace style and atmosphere by matching the colour of the desk legs with the colour of the desktop.