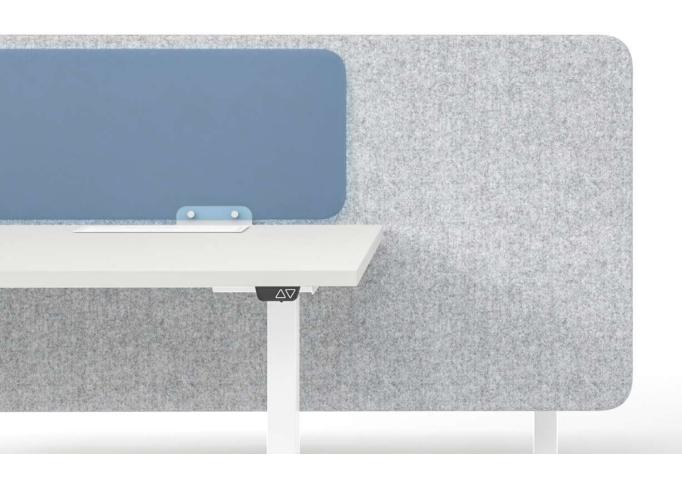

# Wide selection of desk screens for added safety and comfort

Screen systems compatible with B-ACTIVE desks

**DESK 760** 

EASY

**NOVA** Fabric

NOVA Fabric with metal

NOVA Plexiglas

TOP530

Please note that not all sizes of screens are compatible with B-ACTIVE desks.