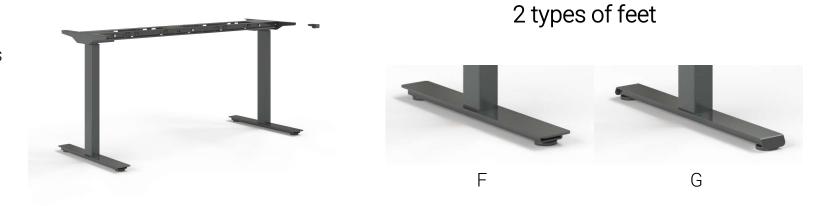

# Height-adjustable desk frame

The telescopic frame of the desk can be adjusted and used with desktops of different dimensions: from 100 to 160 cm in length and 70/80 cm in depth.

#### Telescopic frame

With adjustable electric legs (2-level columns)