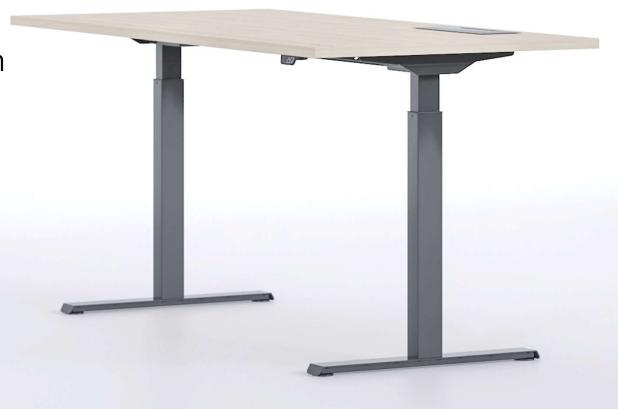

### **B-ACTIVE**

This practical electric heightadjustable desk combines excellent ergonomic features with premium quality which is now even more accessible to users.

# The "nothing unnecessary" philosophy

There is nothing unnecessary – the practical design is reduced to the essential. The hidden fixing elements and cables help to maintain your workplace tidy and well-organised.

### Stability

The height of the B-ACTIVE desk is changed through activation of two motors and this solution significantly improves the desk's stability and its harmonious movement.