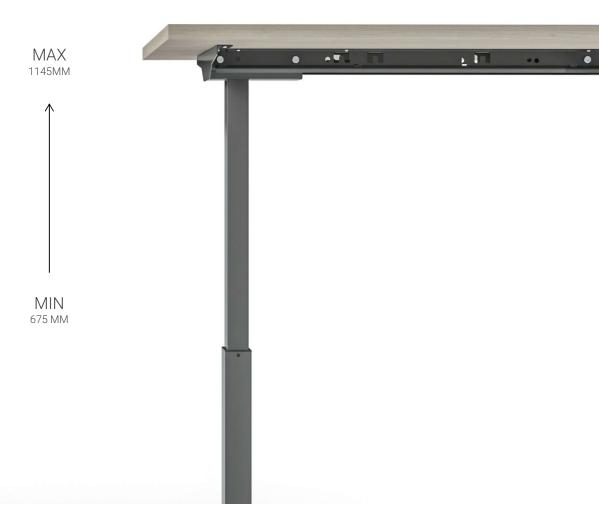

### Ideal desk height

The wide height adjustment range allows employees to easily customize the height of the desk for convenient use.

# Height-adjustable desk frame

The telescopic frame of the desk can be adjusted and used with desktops of different dimensions: from 100 to 160 cm in length and 70/80 cm in depth.