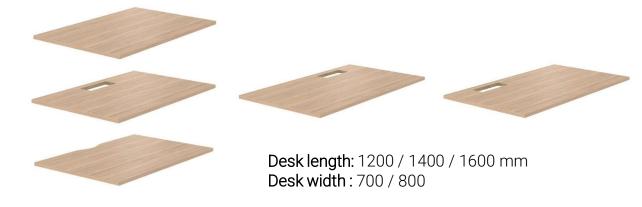

# Height-adjustable desk frame

The telescopic frame of the desk can be adjusted and used with desktops of different dimensions: from 100 to 160 cm in length and 70/80 cm in depth.

#### Desktop

Plain

With cut-out for grommet

With cut-out (scallop) for wire management