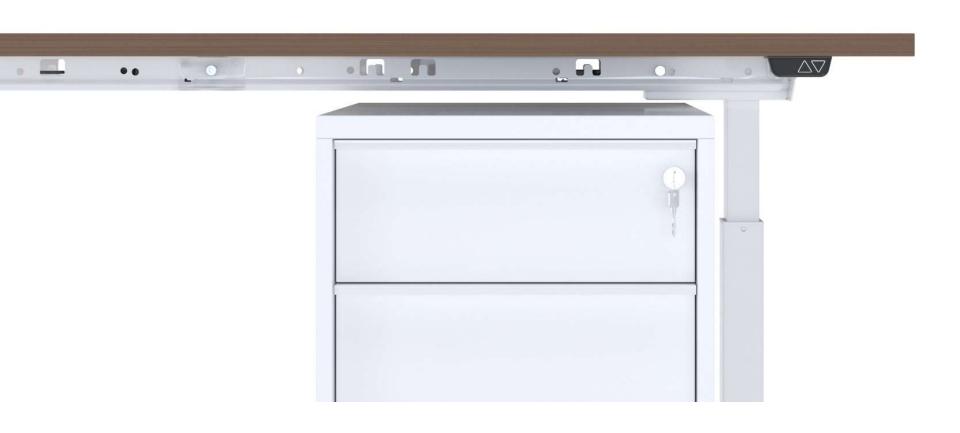

#### Optional:

Cable trays

Power socket blocks

Cable ducts

Felt-lined metal drawer with lock

More freedom

More physical activity

More productivity