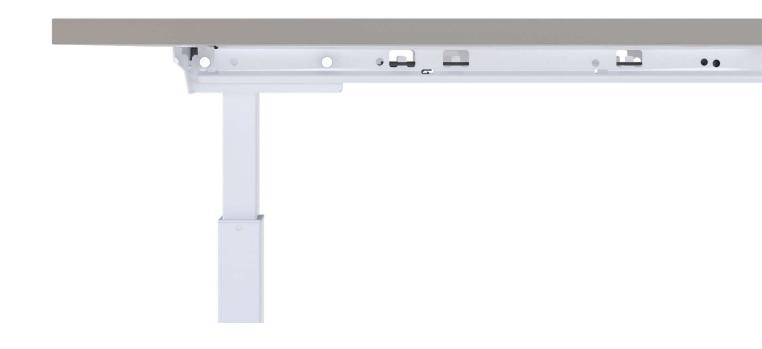

### Convenient wire management

The desk frame has special hooks designed for convenient wire management, thus, there is no need to purchase extra accessories.

#### Telescopic frame

With adjustable electric legs (2-level columns)