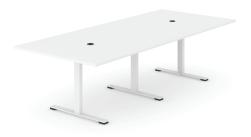

#### **MEETING TABLES**

### Desktop

- 25 mm MFC (melamine) with 2 mm ABS edging;
- 26 mm MDF covered in laminate with sloping painted edges;
- · Sloping desktop: edges painted in white or black colour;
- · With or without a power socket.

# Power sockets (included)

- By OE ELECTRICS (EU, UK, FR, CH). Tables with concrete base only EU, UK, FR!
- 1/2 sockets for 230V/110V

Height adjustment button integrated in the desktop

Power socket integrated into desktop

#### Feet

- Feet made of 12 mm thick steel sheet, colour matches the leg;
- Dimensions: 70x800x30 mm;
- · Leg base has height levelling feet;
- · Levelling feet covers made of black lacquered MDF.

#### Metal frame

- Metal "L" profile: 50x50 mm;
- Powder coated metal, colour matches the leg.

#### Leg column

- Dimensions: 50x80x686 mm:
- Powder coated metal, black or white colour.

#### Cable tray (included)

- Tray hides electric installation and power sockets;
- Dimensions: 920/1120x190x52 mm;
- No tools required to open;
- Available in white and black colours.