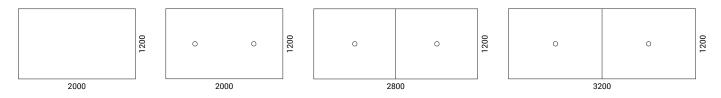

g Cycle: 1 minute on, 9 minutes off.

#### Metal frame

- Metal profile: 50x50 mm;
- Powder coated metal; colour matches the lifting column.

#### LINAK DL5 lifting column

- Two motors and telescopic frame;
- Soft start and soft stop;
- Velocity speed: up to 38 mm/sec;
- Stroke length: 500 mm;
- Lifting capacity: 80 kg;
- Black or white colour.

#### Cable tray (included)

- The tray hides electric leg's cable installation;
- · No tools required to open;
- Powder coated; white or black (colour matches the lifting column).

#### Spiral electric cable

- 230 V, 1.5 m length cable;
- EU, UK, FR standards;
- Included;
- White or black (colour matches the lifting column);
- Fixed with metal holders to the top and bottom; holders colour matches the cable.



# **RANGE**

## **MEETING TABLES**



# HEIGHT ADJUSTABLE MEETING TABLES WITH CONCRETE BASE