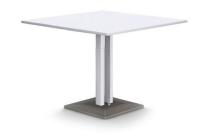

#### HEIGHT ADJUSTABLE MEETING TABLES WITH CONCRETE BASE

#### Concrete base

- Dimensions: 600x600x45 mm;
- · Grey colour by default (natural concrete);
- Water resistant / impregnated;
- Weight: 29 kg.

#### Electronic data power unit

- Input: 110-240 V;Frequency: 50/60 Hz;
- Output: 18 V;
- Power Plug: 2-pol;
- Energy use standby: 0,01 W;
- · Operating Cycle: 1 minute on, 9 minutes off.

#### Metal frame

- Metal profile: 50x50 mm;
- Powder coated metal; colour matches the lifting column.

#### LINAK DL5 lifting column

- Two motors and telescopic frame;
- Soft start and soft stop;
- Velocity speed: up to 38 mm/sec;
- Stroke length: 500 mm;
- Lifting capacity: 80 kg;
- Black or white colour.

#### Cable tray (included)

- The tray hides electric leg's cable installation;
- · No tools required to open;
- Powder coated; white or black (colour matches the lifting column).

#### Spiral electric cable

- 230 V, 1.5 m length cable;
- EU, UK, FR standards;
- Included;
- White or black (colour matches the lifting column);
- Fixed with metal holders to the top and bottom; holders colour matches the cable.