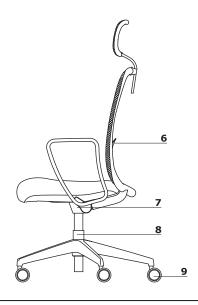

ification

- 1 OPTION WITH EXTRA CHARGE headrest black, grey mesh
- 2 Backrest black, grey mesh; 15° tilt
- **3 Seat** moulded foam, flame retardant, density of 50 kg/m3, upholstered
- 4 Base 5-star, polypropylene, Ø=680 mm, h=124 mm; OPTION WITH EXTRA CHARGE 5-star, polished aluminium, Ø=680 mm, h=124 mm
- **5 Armrests** polyurethane, colour: black
- **6 Lumbar support** manual height adjustment (45 mm)
- Weighting mechanism adjusts the backrest and seat tilting according to the user's weight no manual adjustment of the tilting spring required
  Actuator steal gas spring; adjustment
- **8 Actuator** steal gas spring; adjustment range 100 mm; colour: chrome or black
- 9 Castors Ø65 mm, for soft floors PP+PA, colour: black; OPTION WITH EXTRA CHARGE - for hard floors PP+PA, colour: black