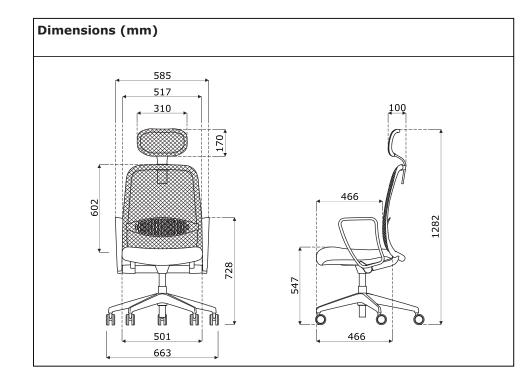

ication

- 1 OPTION WITH EXTRA CHARGE headrest black, grey mesh
- 2 Backrest black, grey mesh; 15° tilt
- **3 Seat** moulded foam, flame retardant, density of 50 kg/m3, upholstered
- 4 Base 5-star, polypropylene, Ø=680 mm, h=124 mm; OPTION WITH EXTRA CHARGE 5-star, polished aluminium, Ø=680 mm, h=124 mm
- **5 Armrests** polyurethane, colour: black
- **6 Lumbar support** manual height adjustment (45 mm)
- Weighting mechanism adjusts the backrest and seat tilting according to the user's weight no manual adjustment of the tilting spring required
  Actuator steal gas spring; adjustment
- **8 Actuator** steal gas spring; adjustment range 100 mm; colour: chrome or black
- 9 Castors Ø65 mm, for soft floors PP+PA, colour: black; OPTION WITH EXTRA CHARGE - for hard floors PP+PA, colour: black