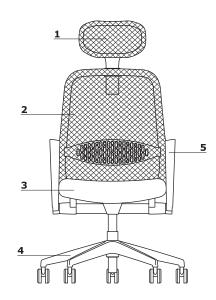

## Technical specification

- 1 OPTION WITH EXTRA CHARGE headrest black, grey mesh
- 2 Backrest black, grey mesh; 15° tilt
- **3 Seat** moulded foam, flame retardant, density of 50 kg/m3, upholstered
- 4 Base 5-star, polypropylene, Ø=680 mm, h=124 mm; OPTION WITH EXTRA CHARGE 5-star, polished aluminium, Ø=680 mm, h=124 mm
- **5 Armrests** polyurethane, colour: black
- **6 Lumbar support** manual height adjustment (45 mm)
- Weighting mechanism adjusts the backrest and seat tilting according to the user's weight no manual adjustment of the tilting spring required
  Actuator steal gas spring; adjustment
- **8 Actuator** steal gas spring; adjustment range 100 mm; colour: chrome or black
- 9 Castors Ø65 mm, for soft floors PP+PA, colour: black; OPTION WITH EXTRA CHARGE - for hard floors PP+PA, colour: black