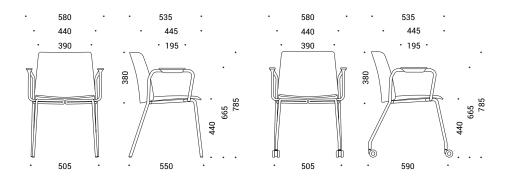

#### Bases

- Powder coated 4-leg frame, Ø18 mm steel tube, plastic glides with or without felt;
- Powder coated 4-leg frame with armrests, Ø18 mm steel tube, plastic glides with or without felt, armrests from high quality PP (polypropylene) plastic, matching backrest colour;
- Powder coated 4-leg frame, Ø18 mm steel tube, castors for soft and hard floor:
- Powder coated 4-leg frame with armrests, Ø18 mm steel tube, castors for soft and hard floor, armrests from high quality PP (polypropylene) plastic, matching backrest colour;
- Powder coated sled frame, Ø11 mm steel rod, clear plastic glides with or without felt;

### Visitor, conference & dining chairs