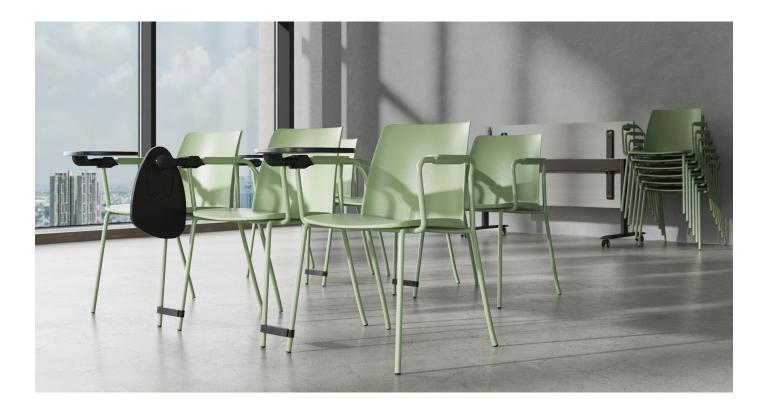

# POLYTONE-L visitor, conference & dining chairs

Design by Scagnellato & Ferrarese | Italy

# **FEATURES**

- Stackable
- Different bases available: sled, 4-leg with glides, 4-leg with armrests and glides, 4-leg with castors, 4-leg with armrests and castors or high 4-leg stool
- Available with plastic or upholstered seat

# Stacking

- · Chairs with 4-leg frames can be stacked up to 6 pcs;
- Chairs with sled frames up to 6 pcs;
- Chairs with armrests up to 5 pcs.