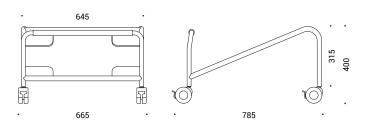

#### Accessories

- Right-hand folding table (for chairs with armrests only)

   body made out of plastic, tabletop from 16 mm MFC
   (melamine) with ABS edging;
- Trolley for transporting chairs (except with high frame).
- Chair connectors available for both 4-leg and sled type bases.

#### Trolley