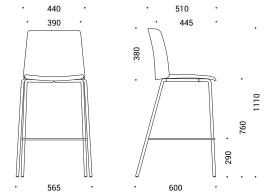

- · Rubber free wheel castors for hard floor, Ø50 mm;
- PA (polyamide) free wheel castors for soft floor, Ø50 mm.

#### Accessories

- Right-hand folding table (for chairs with armrests only)

   body made out of plastic, tabletop from 16 mm MFC
   (melamine) with ABS edging;
- Trolley for transporting chairs (except with high frame).
- Chair connectors available for both 4-leg and sled type bases.

# Stacking

- · Chairs with 4-leg frames can be stacked up to 6 pcs;
- Chairs with sled frames up to 6 pcs;
- Chairs with armrests up to 5 pcs.

# Stacking with trolley

- · Chairs with 4-leg frames can be stacked up to 10 pcs;
- Chairs with sled frames up to 10 pcs;
- Chairs with armrests up to 10 pcs.

# **RANGE**

### Visitor, conference & dining chairs





#### Trolley





# High chairs