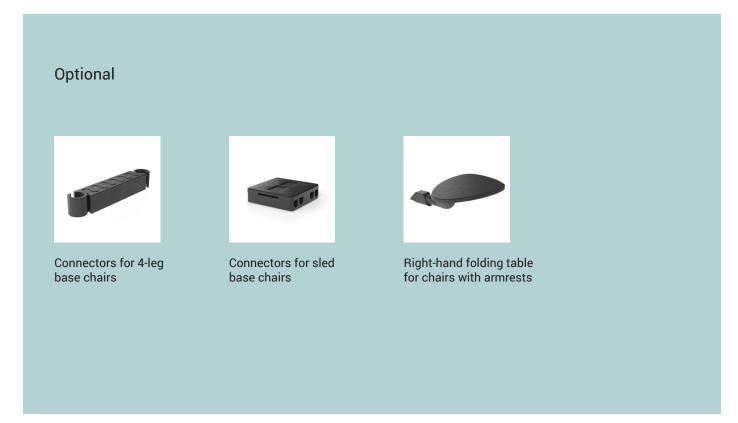

#### Accessories

- Right-hand folding table (for chairs with armrests only)

   body made out of plastic, tabletop from 16 mm MFC
   (melamine) with ABS edging;
- Trolley for transporting chairs (except with high frame).
- Chair connectors available for both 4-leg and sled type bases.