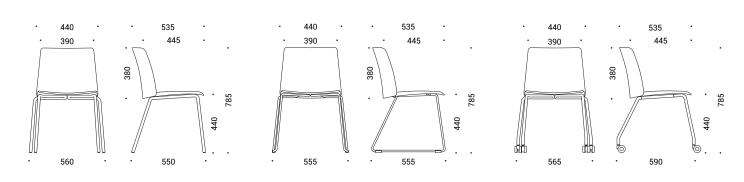

#### Bases

- Powder coated 4-leg frame, Ø18 mm steel tube, plastic glides with or without felt;
- Powder coated 4-leg frame with armrests, Ø18 mm steel tube, plastic glides with or without felt, armrests from high quality PP (polypropylene) plastic, matching backrest colour;
- Powder coated 4-leg frame, Ø18 mm steel tube, castors for soft and hard floor:
- Powder coated 4-leg frame with armrests, Ø18 mm steel tube, castors for soft and hard floor, armrests from high quality PP (polypropylene) plastic, matching backrest colour;
- Powder coated sled frame, Ø11 mm steel rod, clear plastic glides with or without felt;

### Visitor, conference & dining chairs