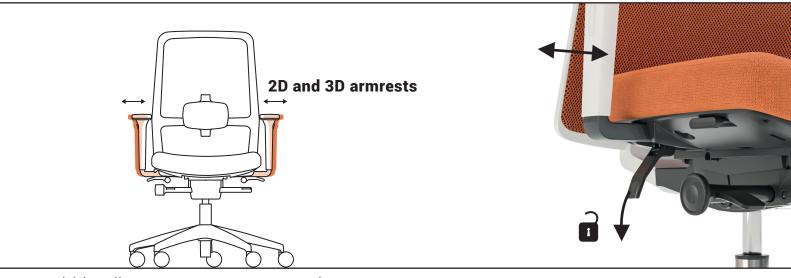

## **General adjustments**

Height-adjustable lumbar support

Depth-adjustable seat

Height adjustment at armrest carrier

Width adjustment at armrest carrier

Depth adjustment of the pad