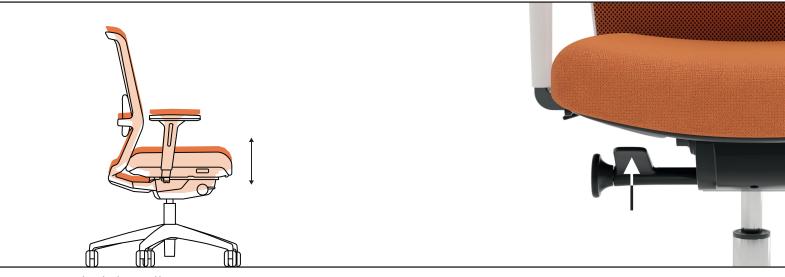

### Synchro mechanism with BACKREST TRAVEL LIMITATION

Backrest travel limited to 3 positions with back lock in the upright position

Tilt tension adjustment

Seat height adjustment

# Synchro mechanism with BACKREST LOCKING

Tilt tension adjustment

Seat height adjustment