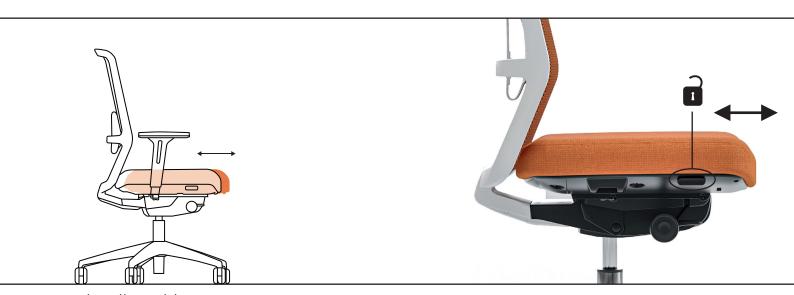

## **General adjustments**

Height-adjustable lumbar support

Depth-adjustable seat

Height adjustment at armrest carrier

Width adjustment at armrest carrier

Depth adjustment of the pad