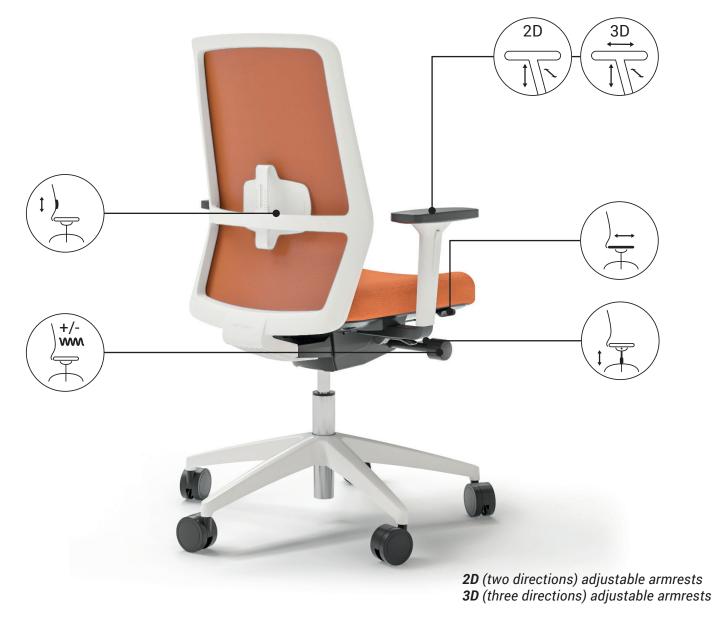

## **General adjustments**

Height-adjustable lumbar support

Depth-adjustable seat

Height adjustment at armrest carrier

Width adjustment at armrest carrier

Depth adjustment of the pad