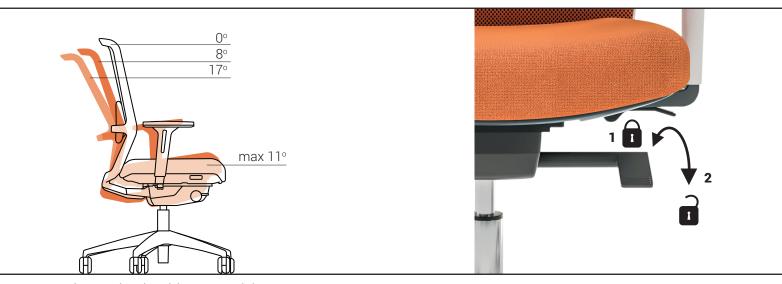

### Synchro mechanism with BACKREST TRAVEL LIMITATION

Backrest travel limited to 3 positions with back lock in the upright position

Tilt tension adjustment

Seat height adjustment

# Synchro mechanism with BACKREST LOCKING

Backrest locked in 3 positions

Negative seat tilt