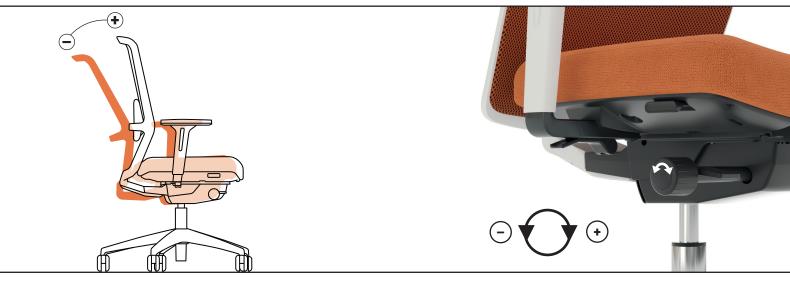

# Synchro mechanism with BACKREST LOCKING

Backrest locked in 3 positions

Negative seat tilt

# Synchro mechanism with BACKREST LOCKING

Tilt tension adjustment

Seat height adjustment