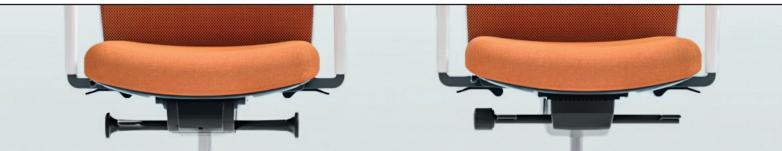

### Synchro mechanism with BACKREST TRAVEL LIMITATION

Backrest travel limited to 3 positions with back lock in the upright position

Tilt tension adjustment

Seat height adjustment

# Synchro mechanism with BACKREST LOCKING

Backrest locked in 3 positions

Negative seat tilt

# Synchro mechanism with BACKREST LOCKING

Tilt tension adjustment

Seat height adjustment