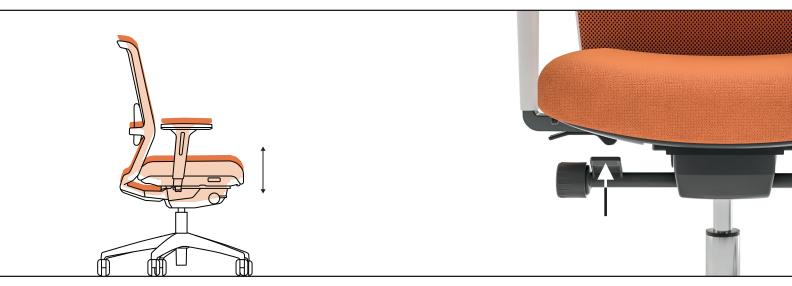

### Synchro mechanism with BACKREST TRAVEL LIMITATION

Backrest travel limited to 3 positions with back lock in the upright position

Tilt tension adjustment

Seat height adjustment

# Synchro mechanism with BACKREST LOCKING

Tilt tension adjustment

Seat height adjustment