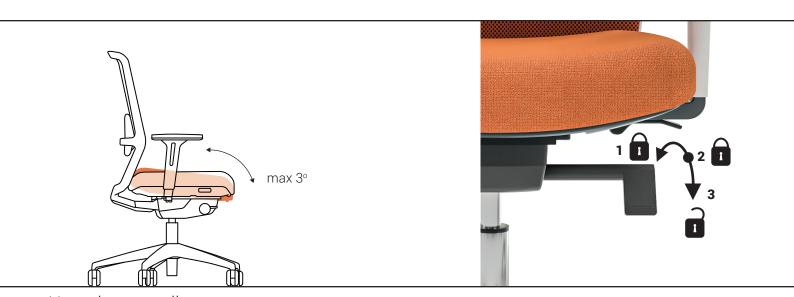

### Synchro mechanism with BACKREST TRAVEL LIMITATION

Backrest travel limited to 3 positions with back lock in the upright position

Tilt tension adjustment

Seat height adjustment

# Synchro mechanism with BACKREST LOCKING

Backrest locked in 3 positions

Negative seat tilt