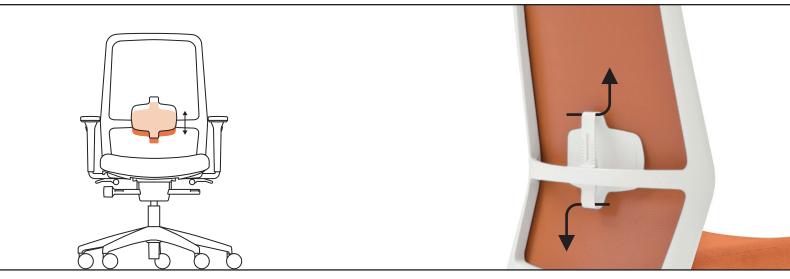

## **General adjustments**

Height-adjustable lumbar support

Depth-adjustable seat

Height adjustment at armrest carrier

Width adjustment at armrest carrier

Depth adjustment of the pad