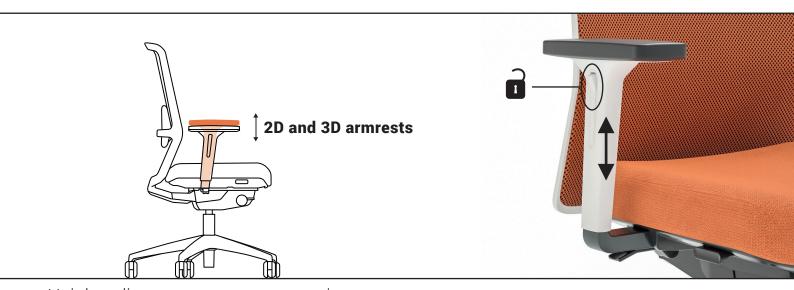

## **General adjustments**

Height-adjustable lumbar support

Depth-adjustable seat

Height adjustment at armrest carrier

Width adjustment at armrest carrier

Depth adjustment of the pad