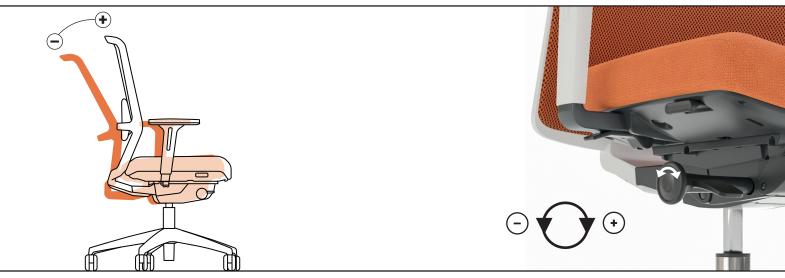

### Synchro mechanism with BACKREST TRAVEL LIMITATION

Backrest travel limited to 3 positions with back lock in the upright position

Tilt tension adjustment

Seat height adjustment

# Synchro mechanism with BACKREST LOCKING

Tilt tension adjustment

Seat height adjustment