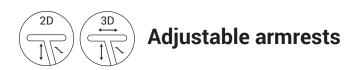

## **General adjustments**

Height-adjustable lumbar support

Depth-adjustable seat

Height adjustment at armrest carrier

Width adjustment at armrest carrier

Depth adjustment of the pad