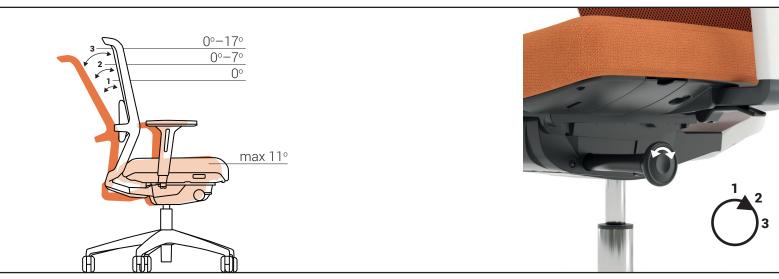

### Synchro mechanism with BACKREST TRAVEL LIMITATION

Backrest travel limited to 3 positions with back lock in the upright position

Tilt tension adjustment

Seat height adjustment

# Synchro mechanism with BACKREST LOCKING

Backrest locked in 3 positions

Negative seat tilt

# Synchro mechanism with BACKREST LOCKING

Tilt tension adjustment

Seat height adjustment