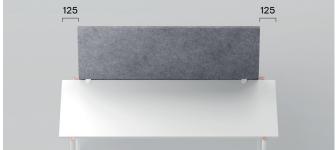

# Additional information

 $\cdot\,$  Screens are 450 mm shorter than the desks, as the space on the sides is meant for optional shelves.

• If you are not ordering optional shelves and would like the screen to cover the full length between the legs, please order a one size larger screen.

E.g., for 1200 mm desk you should order a 1400 mm screen. For this reason, there are two screen options for the desk of 1800 mm length.