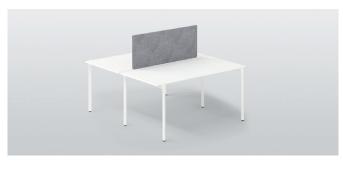

## Screens

#### Front

Side

470

# Additional information

 $\cdot\,$  Screens are 450 mm shorter than the desks, as the space on the sides is meant for optional shelves.

• If you are not ordering optional shelves and would like the screen to cover the full length between the legs, please order a one size larger screen.