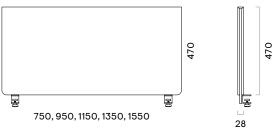

#### Front

Side

470

# Additional information

 $\cdot\,$  Screens are 450 mm shorter than the desks, as the space on the sides is meant for optional shelves.

• If you are not ordering optional shelves and would like the screen to cover the full length between the legs, please order a one size larger screen.

E.g., for 1200 mm desk you should order a 1400 mm screen. For this reason, there are two screen options for the desk of 1800 mm length.