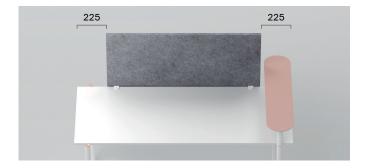

# Additional information

 $\cdot\,$  Screens are 450 mm shorter than the desks, as the space on the sides is meant for optional shelves.

• If you are not ordering optional shelves and would like the screen to cover the full length between the legs, please order a one size larger screen.

E.g., for 1200 mm desk you should order a 1400 mm screen. For this reason, there are two screen options for the desk of 1800 mm length.