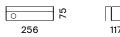

#### Shelf (1)

- · Hanged on the screen, no tools required;
- · 1,5 mm sheet metal, powder coated;
- Dimensions: 256x117, H=75 mm (outer), 253x84, H=74 mm (inner, box).