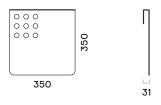

#### Magnetic board (2)

- · Hanged on the screen, no tools required;
- · Not suitable to be written on with markers;
- · 1,5 mm sheet metal, powder coated;
- · Dimensions: 350x32, H=350 mm.