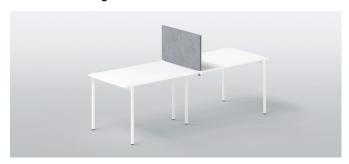

## Central (for double benches)

### Central (for single row desk benches)

# Additional information

 $\cdot\,$  Screens are 450 mm shorter than the desks, as the space on the sides is meant for optional shelves.

• If you are not ordering optional shelves and would like the screen to cover the full length between the legs, please order a one size larger screen.