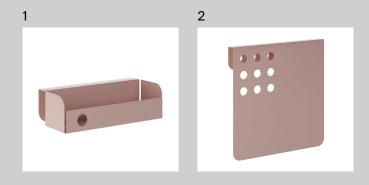

#### Shelf (1)

- · Hanged on the screen, no tools required;
- · 1,5 mm sheet metal, powder coated;
- Dimensions: 256x117, H=75 mm (outer), 253x84, H=74 mm (inner, box).

#### Magnetic board (2)

- · Hanged on the screen, no tools required;
- · Not suitable to be written on with markers;
- · 1,5 mm sheet metal, powder coated;
- · Dimensions: 350x32, H=350 mm.