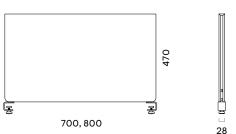

## Central (for double benches)

### Central (for single row desk benches)

# Additional information

 $\cdot\,$  Screens are 450 mm shorter than the desks, as the space on the sides is meant for optional shelves.

• If you are not ordering optional shelves and would like the screen to cover the full length between the legs, please order a one size larger screen.

E.g., for 1200 mm desk you should order a 1400 mm screen. For this reason, there are two screen options for the desk of 1800 mm length.