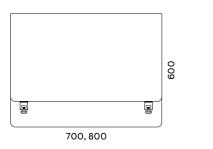

) cut, wrapped and glued to welded metal structure, made of 40x10 mm tubes;
- · Powder coated metal;
- · Solvent-free eco glues.

## Metal brackets

- · Bent 4 mm sheet metal clamping brackets;
- · Powder coated metal:
- · Galvanized clamping pad;
- · Plastic knob with metal screw for tightening;
- Brackets designed to be attached to the desktop of 17-27 mm thickness.

#### Accessories

#### Shelf (1)

- · Hanged on the screen, no tools required;
- · 1,5 mm sheet metal, powder coated;
- Dimensions: 256x117, H=75 mm (outer), 253x84, H=74 mm (inner, box).

#### Magnetic board (2)

- · Hanged on the screen, no tools required;
- · Not suitable to be written on with markers;
- · 1,5 mm sheet metal, powder coated;
- · Dimensions: 350x32, H=350 mm.



# Range

## Screens

#### Front



Side









470

## Central (for double benches)



### Central (for single row desk benches)







## Accessories

#### Shelf



## Magnetic board



# Additional information

 $\cdot\,$  Screens are 450 mm shorter than the desks, as the space on the sides is meant for optional shelves.

• If you are not ordering optional shelves and would like the screen to cover the full length between the legs, please order a one size larger screen.

E.g., for 1200 mm desk you should order a 1400 mm screen. For this reason, there are two screen options for the desk of 1800 mm length.