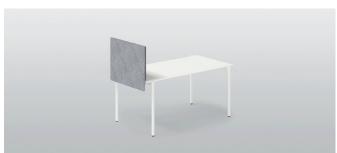

## Technical information

## Screen composition

- One PET fibre board (9 mm) cut, wrapped and glued to welded metal structure, made of 40x10 mm tubes;
- · Powder coated metal;
- · Solvent-free eco glues.

## Metal brackets

- · Bent 4 mm sheet metal clamping brackets;
- · Powder coated metal:
- · Galvanized clamping pad;
- · Plastic knob with metal screw for tightening;
- Brackets designed to be attached to the desktop of 17-27 mm thickness.

# Additional information

 $\cdot\,$  Screens are 450 mm shorter than the desks, as the space on the sides is meant for optional shelves.

• If you are not ordering optional shelves and would like the screen to cover the full length between the legs, please order a one size larger screen.