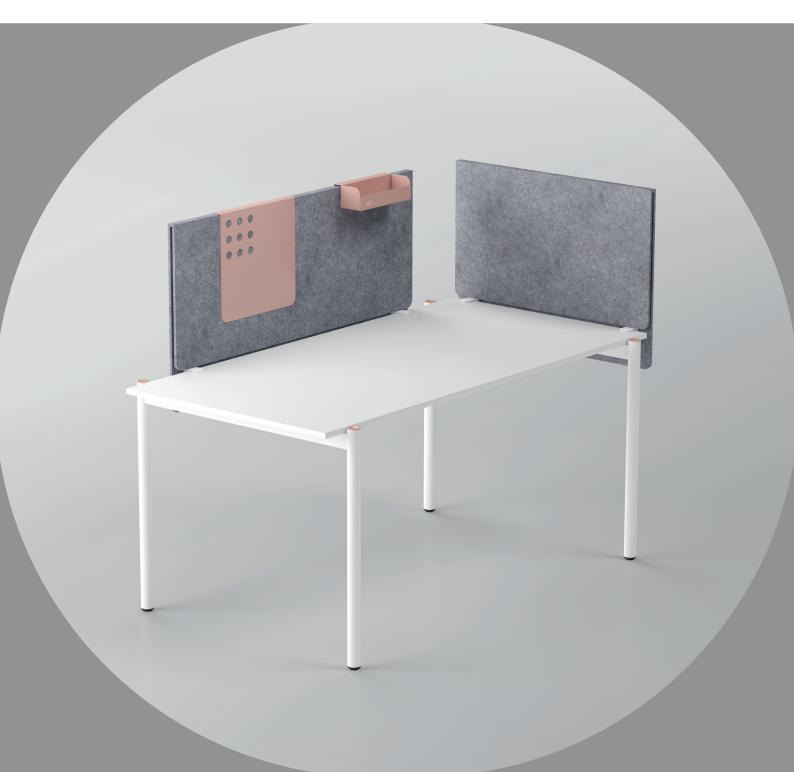

## Screen composition

- One PET fibre board (9 mm) cut, wrapped and glued to welded metal structure, made of 40x10 mm tubes;
- · Powder coated metal;
- · Solvent-free eco glues.

## Metal brackets

- · Bent 4 mm sheet metal clamping brackets;
- · Powder coated metal:
- · Galvanized clamping pad;
- · Plastic knob with metal screw for tightening;
- Brackets designed to be attached to the desktop of 17-27 mm thickness.

#### Shelf (1)

- · Hanged on the screen, no tools required;
- · 1,5 mm sheet metal, powder coated;
- Dimensions: 256x117, H=75 mm (outer), 253x84, H=74 mm (inner, box).

#### Magnetic board (2)

- · Hanged on the screen, no tools required;
- · Not suitable to be written on with markers;
- · 1,5 mm sheet metal, powder coated;
- · Dimensions: 350x32, H=350 mm.