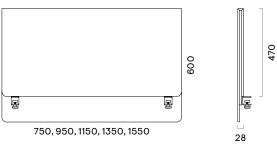

## Screens

#### Front

Side

470

# Additional information

 $\cdot\,$  Screens are 450 mm shorter than the desks, as the space on the sides is meant for optional shelves.

• If you are not ordering optional shelves and would like the screen to cover the full length between the legs, please order a one size larger screen.

E.g., for 1200 mm desk you should order a 1400 mm screen. For this reason, there are two screen options for the desk of 1800 mm length.