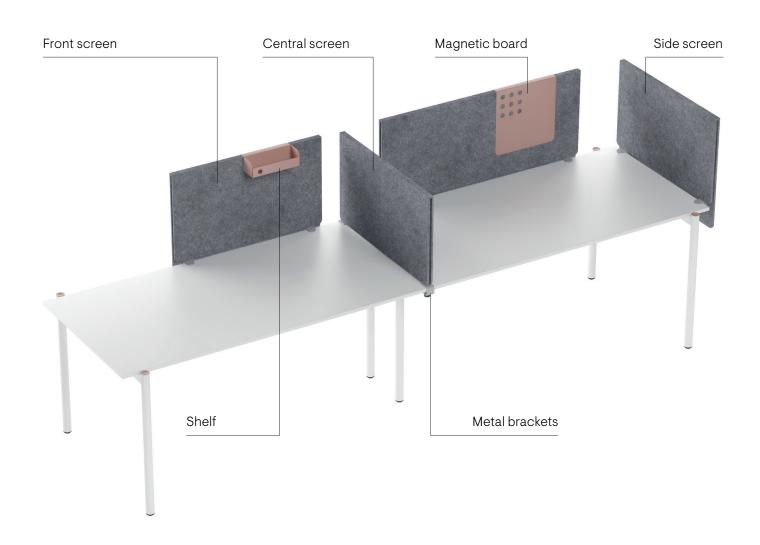

## Screen composition

- One PET fibre board (9 mm) cut, wrapped and glued to welded metal structure, made of 40x10 mm tubes;
- · Powder coated metal;
- · Solvent-free eco glues.

## Metal brackets

- · Bent 4 mm sheet metal clamping brackets;
- · Powder coated metal:
- · Galvanized clamping pad;
- · Plastic knob with metal screw for tightening;
- Brackets designed to be attached to the desktop of 17-27 mm thickness.

#### Shelf (1)

- · Hanged on the screen, no tools required;
- · 1,5 mm sheet metal, powder coated;
- Dimensions: 256x117, H=75 mm (outer), 253x84, H=74 mm (inner, box).

#### Magnetic board (2)

- · Hanged on the screen, no tools required;
- · Not suitable to be written on with markers;
- · 1,5 mm sheet metal, powder coated;
- · Dimensions: 350x32, H=350 mm.

## Screens

#### Front

Side

470

## Central (for double benches)

## Accessories

#### Shelf

## Magnetic board