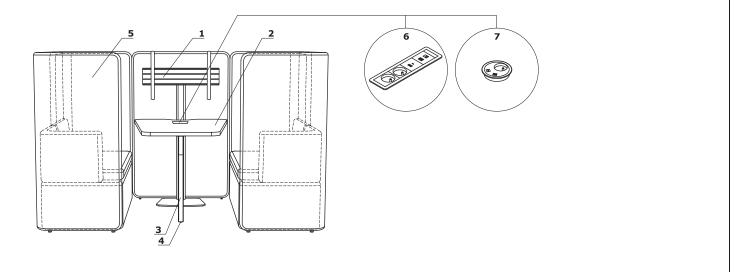

## Technical specification

- 1 Screen wooden frame, upholstered
- 2 Seat cut foam, density of 55 kg/m<sup>3</sup>,
- upholstered
  Backrest plywood covered with foam, density of 55 kg/m³, upholstered
  Base cube, wooden frame, upholstered
- 5 Wooden frame
- **6 Connecting element** powder coated steel ,included, 4 pcs/ screen

- max. load 120 kg

- 1 TV stand steel, base made of tempered glass, colour: black; TV max. 26"-65" weighing up to 40kg; VESA mount, rotation (left/right) -25°/+25°; height adjustment from 108-128 cm; with cable concealment system and protection against accidental dropping of the TV;
- 2 Worktop MFC 28 mm, ABS edge 2mm
- 3 Natural wood ash, with metal element, powder coated, coated with transparent varnish, profile 40 × 40 mm, spacer 10 mm between top and frame
- 4 Leveling 10 mm range
- **5 Screen** wooden frame, upholstered **OPTION WITH EXTRA CHARGE:**
- 6 Mediabox M11 colour: black, white; 2x230V + USB A charger/ USB C charger + HDMI/RJ45
- 7 Mediabox M071 colour: black, white; 230V + USB A charger + USB C