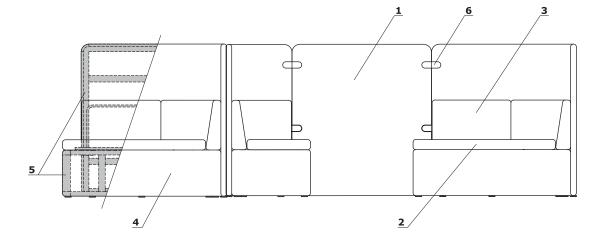

## Technical specification

- 1 Screen wooden frame, upholstered
- 2 Seat cut foam, density of 55 kg/m<sup>3</sup>,
- upholstered
  Backrest plywood covered with foam, density of 55 kg/m³, upholstered
  Base cube, wooden frame, upholstered
- 5 Wooden frame
- **6 Connecting element** powder coated steel ,included, 4 pcs/ screen

- max. load 120 kg

- 1 TV stand steel, base made of tempered glass, colour: black; TV max. 26"-65" weighing up to 40kg; VESA mount, rotation (left/right) -25°/+25°; height adjustment from 108-128 cm; with cable concealment system and protection against accidental dropping of the TV;
- 2 Worktop MFC 28 mm, ABS edge 2mm
- 3 Natural wood ash, with metal element, powder coated, coated with transparent varnish, profile 40 × 40 mm, spacer 10 mm between top and frame
- 4 Leveling 10 mm range
- **5 Screen** wooden frame, upholstered **OPTION WITH EXTRA CHARGE:**
- 6 Mediabox M11 colour: black, white; 2x230V + USB A charger/ USB C charger + HDMI/RJ45
- 7 Mediabox M071 colour: black, white; 230V + USB A charger + USB C