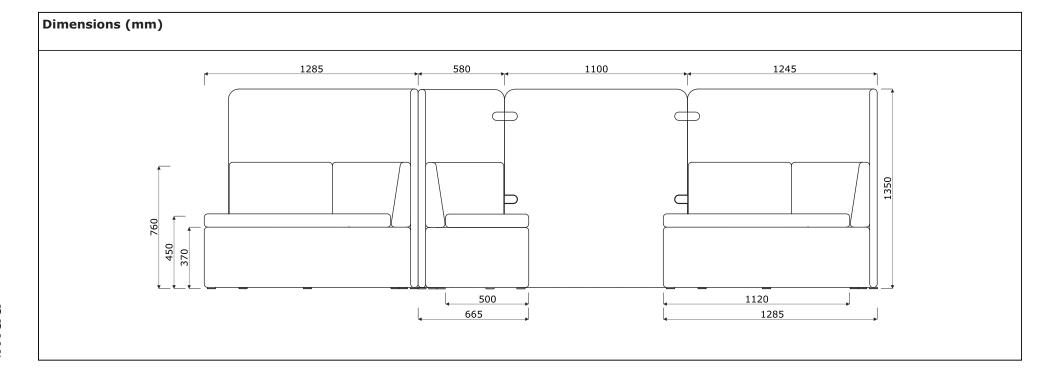

## Technical specification

- 1 Screen wooden frame, upholstered
- 2 Seat cut foam, density of 55 kg/m<sup>3</sup>,
- upholstered
  Backrest plywood covered with foam, density of 55 kg/m³, upholstered
  Base cube, wooden frame, upholstered
- 5 Wooden frame
- **6 Connecting element** powder coated steel ,included, 4 pcs/ screen



- max. load 120 kg



- 1 TV stand steel, base made of tempered glass, colour: black; TV max. 26"-65" weighing up to 40kg; VESA mount, rotation (left/right) -25°/+25°; height adjustment from 108-128 cm; with cable concealment system and protection against accidental dropping of the TV;
- 2 Worktop MFC 28 mm, ABS edge 2mm
- 3 Natural wood ash, with metal element, powder coated, coated with transparent varnish, profile 40 × 40 mm, spacer 10 mm between top and frame
- 4 Leveling 10 mm range
- **5 Screen** wooden frame, upholstered **OPTION WITH EXTRA CHARGE:**
- 6 Mediabox M11 colour: black, white; 2x230V + USB A charger/ USB C charger + HDMI/RJ45
- 7 Mediabox M071 colour: black, white; 230V + USB A charger + USB C



## Meeting cubicles - dimensions (mm)