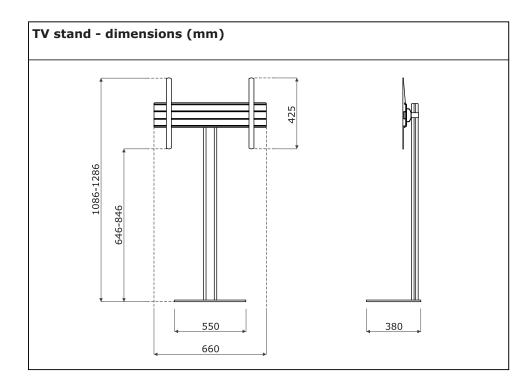

- max. load 120 kg

- 1 TV stand steel, base made of tempered glass, colour: black; TV max. 26"-65" weighing up to 40kg; VESA mount, rotation (left/right) -25°/+25°; height adjustment from 108-128 cm; with cable concealment system and protection against accidental dropping of the TV;
- 2 Worktop MFC 28 mm, ABS edge 2mm
- 3 Natural wood ash, with metal element, powder coated, coated with transparent varnish, profile 40 × 40 mm, spacer 10 mm between top and frame
- 4 Leveling 10 mm range
- **5 Screen** wooden frame, upholstered **OPTION WITH EXTRA CHARGE:**
- 6 Mediabox M11 colour: black, white; 2x230V + USB A charger/ USB C charger + HDMI/RJ45
- 7 Mediabox M071 colour: black, white; 230V + USB A charger + USB C