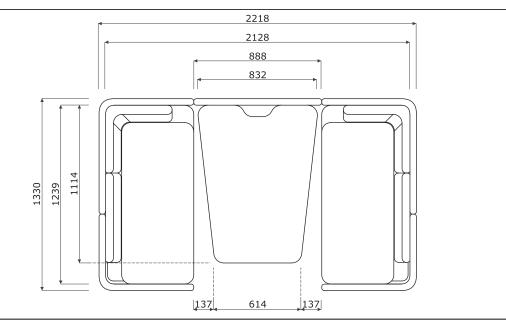

steel ,included, 4 pcs/ screen



- max. load 120 kg



- 1 TV stand steel, base made of tempered glass, colour: black; TV max. 26"-65" weighing up to 40kg; VESA mount, rotation (left/right) -25°/+25°; height adjustment from 108-128 cm; with cable concealment system and protection against accidental dropping of the TV;
- 2 Worktop MFC 28 mm, ABS edge 2mm
- 3 Natural wood ash, with metal element, powder coated, coated with transparent varnish, profile 40 × 40 mm, spacer 10 mm between top and frame
- 4 Leveling 10 mm range
- **5 Screen** wooden frame, upholstered **OPTION WITH EXTRA CHARGE:**
- 6 Mediabox M11 colour: black, white; 2x230V + USB A charger/ USB C charger + HDMI/RJ45
- 7 Mediabox M071 colour: black, white; 230V + USB A charger + USB C



## Meeting cubicles - dimensions (mm)