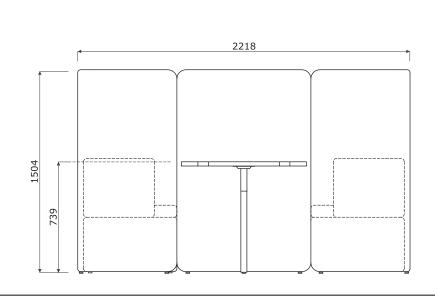

d steel ,included, 4 pcs/ screen



- max. load 120 kg



- 1 TV stand steel, base made of tempered glass, colour: black; TV max. 26"-65" weighing up to 40kg; VESA mount, rotation (left/right) -25°/+25°; height adjustment from 108-128 cm; with cable concealment system and protection against accidental dropping of the TV;
- 2 Worktop MFC 28 mm, ABS edge 2mm
- 3 Natural wood ash, with metal element, powder coated, coated with transparent varnish, profile 40 × 40 mm, spacer 10 mm between top and frame
- 4 Leveling 10 mm range
- **5 Screen** wooden frame, upholstered **OPTION WITH EXTRA CHARGE:**
- 6 Mediabox M11 colour: black, white; 2x230V + USB A charger/ USB C charger + HDMI/RJ45
- 7 Mediabox M071 colour: black, white; 230V + USB A charger + USB C



## Meeting cubicles - dimensions (mm)