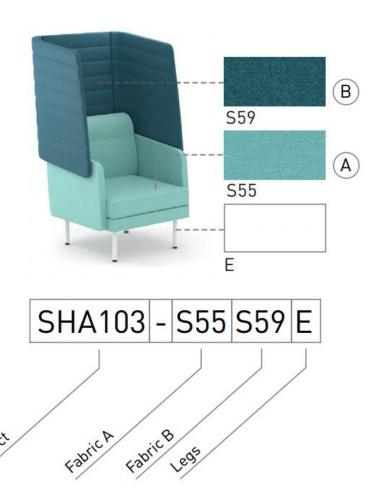

### Colour combinations to set the tone for your office

# **Colour exchange**

Seat and backrest cushions can be easily removed and swapped places.