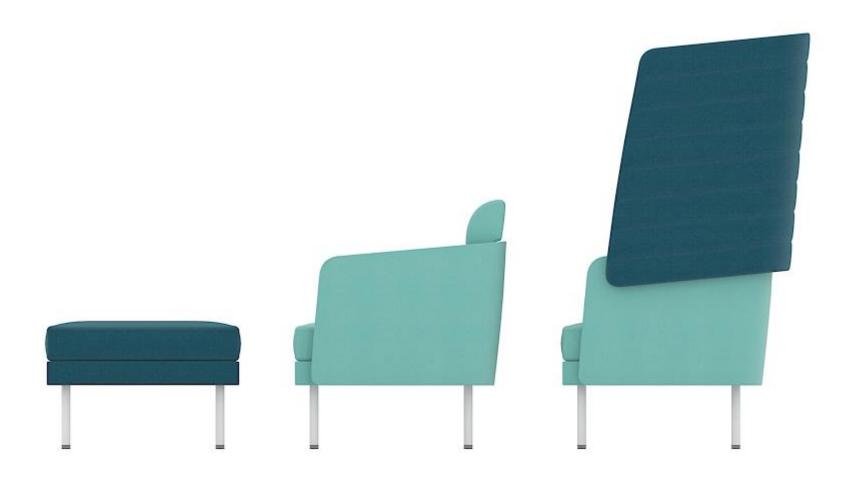

# **ARCIPELAGO**

LOUNGE SEATING



# Design by studio "Baldanzi & Novelli Designers" | Italy

### **ARCIPELAGO**

A modular lounge seating system with endless possibilities.





### 30 years of experience

in the seating and office furniture sector have enabled **Adriano Baldanzi** and **Alessandro Novelli** to develop a great design culture and understanding of the available technology to create products which meet the demands of different markets.





### **ARCIPELAGO i-NOVO AWARDS 2016**

**Design category winner** 

Powered by ArchiEXPO





### Create modern spaces with ARCIPELAGO



Individual workspaces



Open space meeting areas



Separate meeting spots in an open office



Reception and waiting area



## 3 different height levels



### Colour combinations to set the tone for your office







# **Colour exchange**

Seat and backrest cushions can be easily removed and swapped places.



# Simple to combine









### **Completed combinations**



**HEIGHT LEVEL** 

narbutas

### **Elements for combinations**



**HEIGHT LEVEL** 

narbutas

# **Optional**



Mobile table MOBI

Table with or without power sockets



Armrest with two power sockets

# Must be ordered



Connecting brackets (2 pcs.)

Must be ordered for each connection between the seater segments for combinations.



Set of legs (2 pcs.)

Must be ordered to complete the combination.





Release your creativity with

# **ARCIPELAGO**