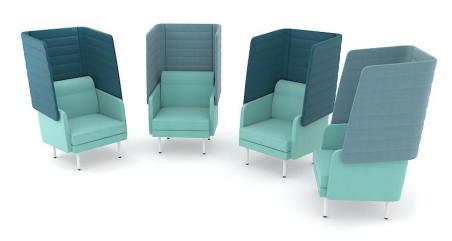

## 3 different height levels

### Colour combinations to set the tone for your office