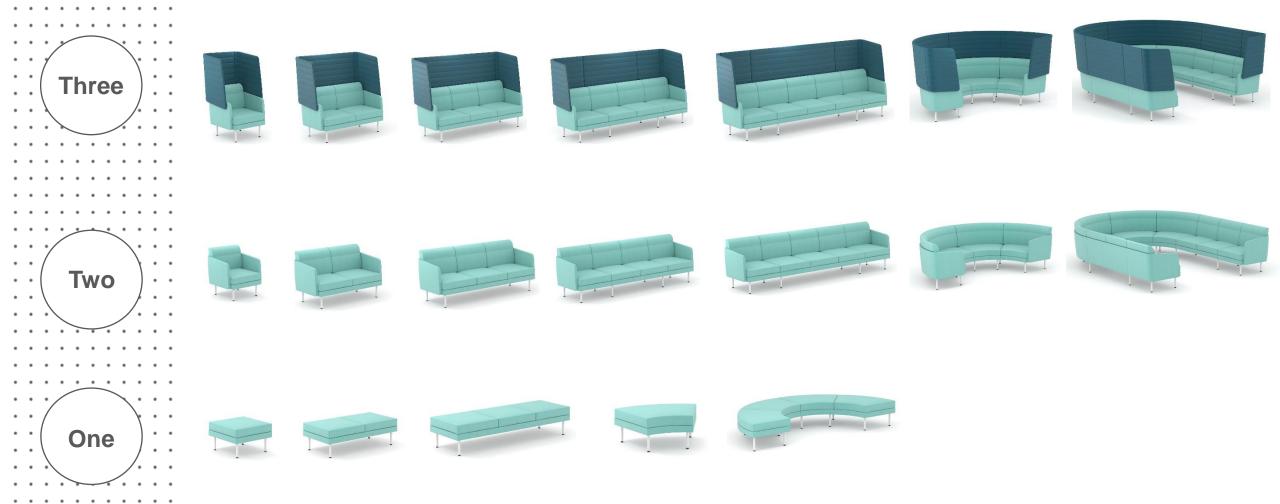

### **Completed combinations**

**HEIGHT LEVEL** 

narbutas

## 3 different height levels