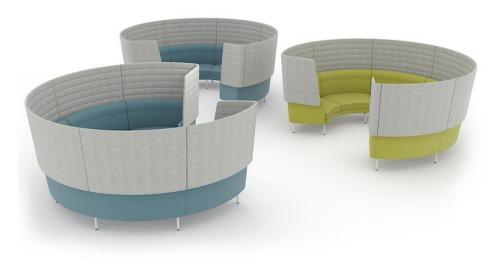

### **ARCIPELAGO**

A modular lounge seating system with endless possibilities.

### Create modern spaces with ARCIPELAGO

Individual workspaces

Open space meeting areas

Separate meeting spots in an open office

Reception and waiting area