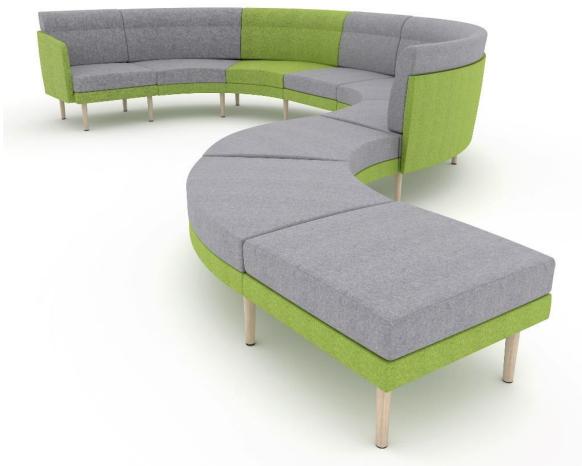

### **ARCIPELAGO**

A modular lounge seating system with endless possibilities.

### Create modern spaces with ARCIPELAGO

Individual workspaces

Open space meeting areas

Separate meeting spots in an open office

Reception and waiting area

## 3 different height levels