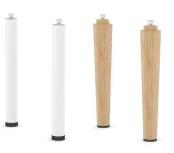

# Must be ordered

Connecting brackets (2 pcs.)

Must be ordered for each connection between the seater segments for combinations.

Set of legs (2 pcs.)

Must be ordered to complete the combination.

Release your creativity with