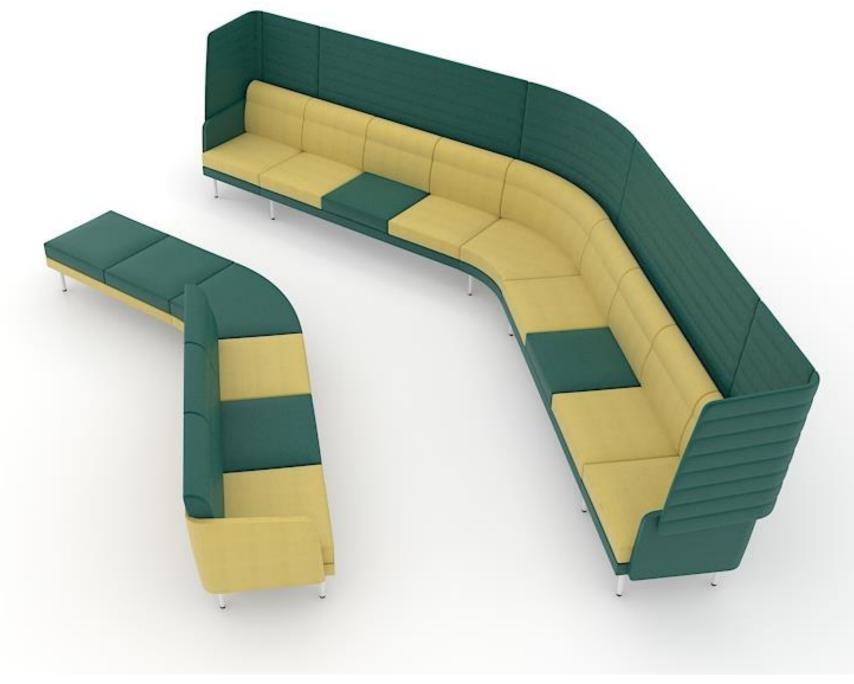

### Create modern spaces with ARCIPELAGO

Individual workspaces

Open space meeting areas

Separate meeting spots in an open office

Reception and waiting area

## 3 different height levels