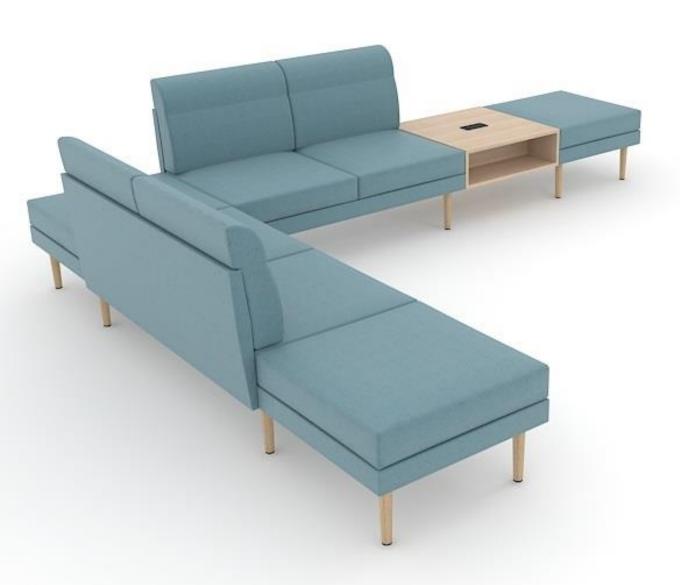

# Simple to combine

### **Completed combinations**

**HEIGHT LEVEL** 

narbutas

### **Elements for combinations**

**HEIGHT LEVEL** 

narbutas