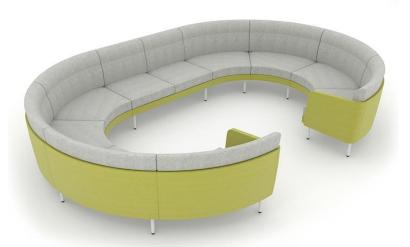

### **ARCIPELAGO**

A modular lounge seating system with endless possibilities.

### Create modern spaces with ARCIPELAGO

Individual workspaces

Open space meeting areas

Separate meeting spots in an open office

Reception and waiting area