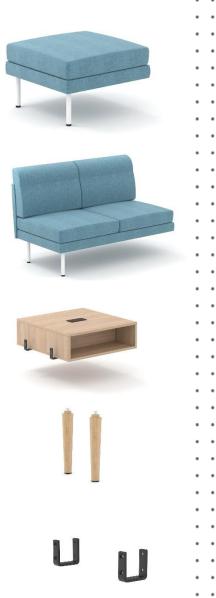

# **Optional**

Mobile table MOBI

Table with or without power sockets

Armrest with two power sockets

# Must be ordered

Connecting brackets (2 pcs.)

Must be ordered for each connection between the seater segments for combinations.

Set of legs (2 pcs.)

Must be ordered to complete the combination.

Release your creativity with