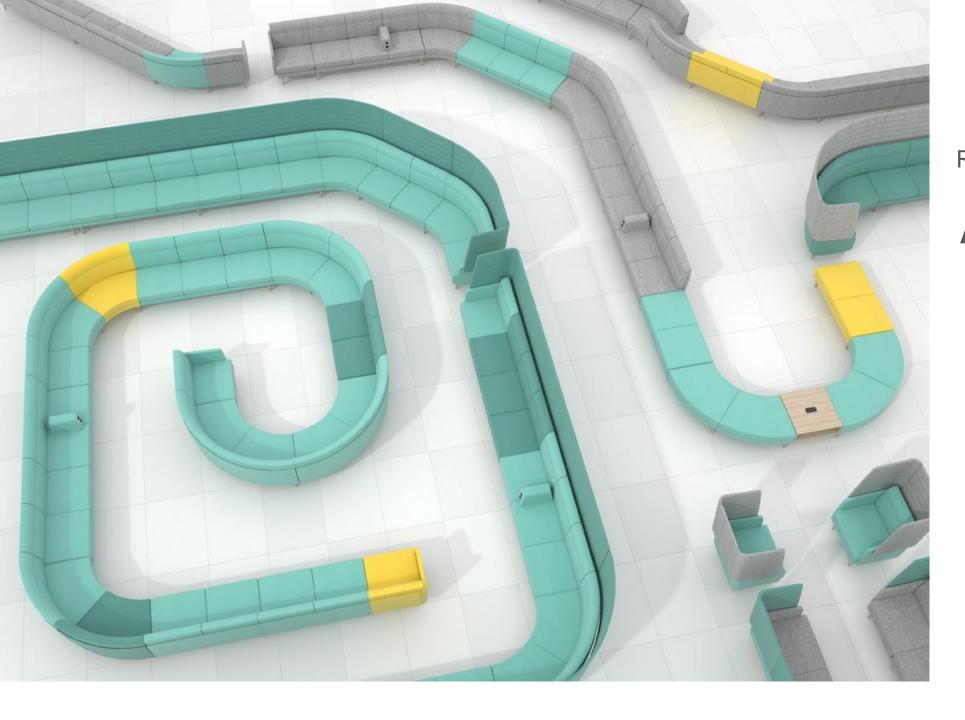

### **ARCIPELAGO**

A modular lounge seating system with endless possibilities.

### Create modern spaces with ARCIPELAGO

Individual workspaces

Open space meeting areas

Separate meeting spots in an open office

Reception and waiting area

### Colour combinations to set the tone for your office