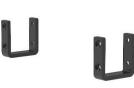

# Must be ordered

Connecting brackets (2 pcs.)

Must be ordered for each connection between the seater segments for combinations.

Set of legs (2 pcs.)

Must be ordered to complete the combination.

Release your creativity with