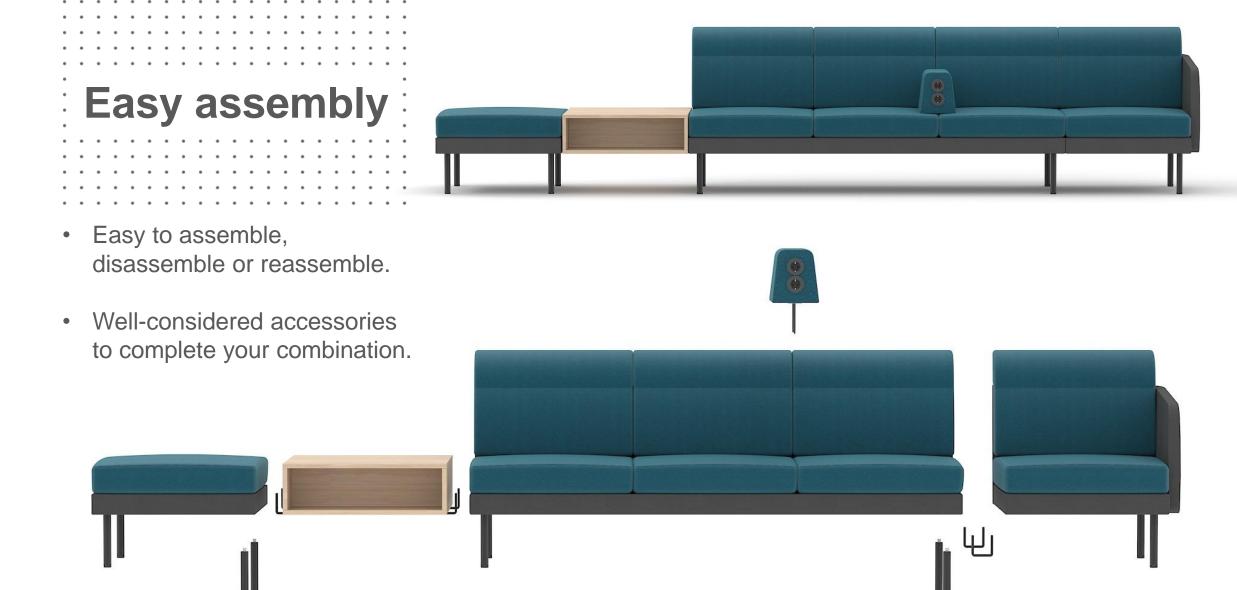

# Simple to combine

# **Optional**

Mobile table MOBI

Table with or without power sockets

Armrest with two power sockets

# Must be ordered

Connecting brackets (2 pcs.)

Must be ordered for each connection between the seater segments for combinations.

Set of legs (2 pcs.)

Must be ordered to complete the combination.

Release your creativity with