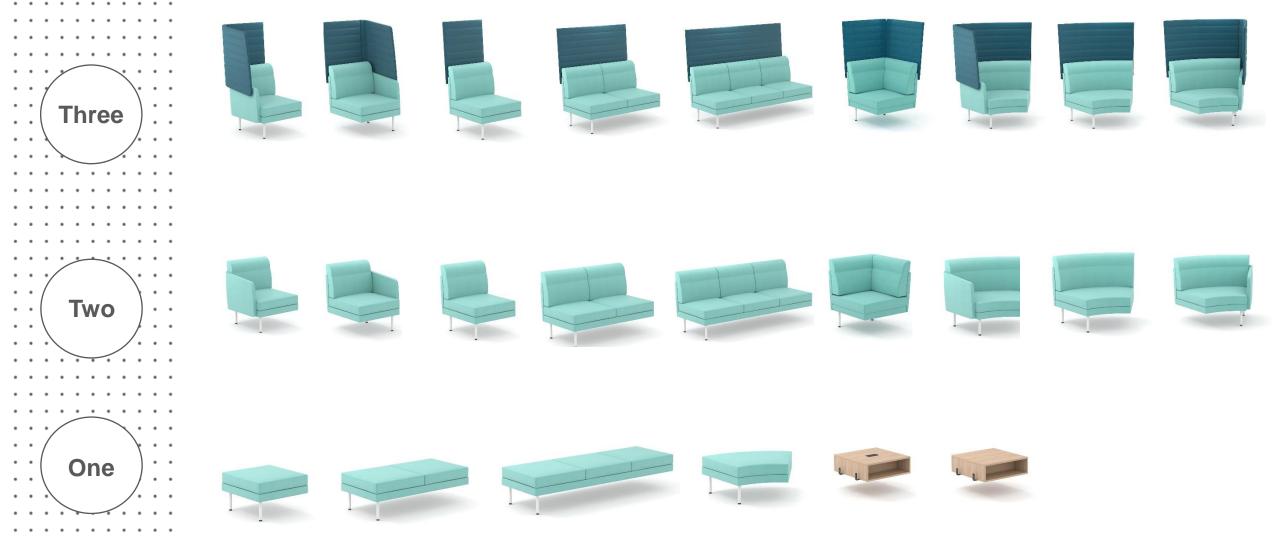

### **Elements for combinations**

**HEIGHT LEVEL** 

narbutas

## 3 different height levels