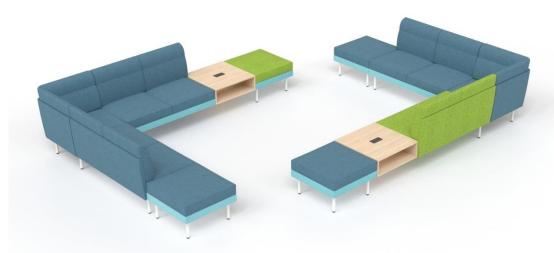

# Simple to combine

### **Completed combinations**

**HEIGHT LEVEL** 

narbutas

### **Elements for combinations**

**HEIGHT LEVEL** 

narbutas