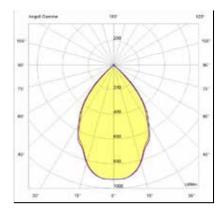

## LIGHTING ELEMENT TECHNICAL CARD

Description: Fixture with a Chip On Board technology high efficiency LED light source (6W power) for direct connection to mains voltage (230V) with a nominal flux of 528 lm (3000 K). It is made from epoxy powder coated die-cast aluminum. Complete with transparent screen and reflector. Three-wire electrical cable 3x0,75 mm² lenght 390 cm included. The degree of protection against the penetration of dust, solid objects and liquids is IP43.