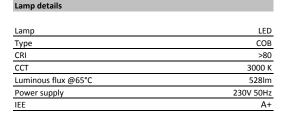

## LIGHTING ELEMENT TECHNICAL CARD

Description: Fixture with a Chip On Board technology high efficiency LED light source (6W power) for direct connection to mains voltage (230V) with a nominal flux of 528 lm (3000 K). It is made from epoxy powder coated die-cast aluminum. Complete with transparent screen and reflector. Three-wire electrical cable 3x0,75 mm² lenght 390 cm included. The degree of protection against the penetration of dust, solid objects and liquids is IP43.

| Luminaire details    |                         |
|----------------------|-------------------------|
| Supply voltage       | 230V 50Hz               |
| Driver               | not requested           |
| Insulation class     | CLI                     |
| IP number            | IP43                    |
| Glow wire            | 960° C                  |
| Impact test          | IK03                    |
| European standards   | EN60598-2-1             |
|                      | EN60598-2-2             |
|                      | EN62471:2008, EN60825-1 |
| Photobiological risk | RG1                     |