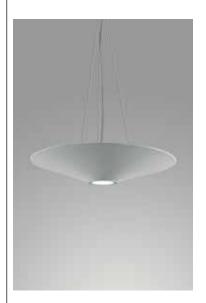

## LIGHTING ELEMENT TECHNICAL CARD

Description: Fixture with a Chip On Board technology high efficiency LED light source (6W power) for direct connection to mains voltage (230V) with a nominal flux of 528 lm (3000 K). It is made from epoxy powder coated die-cast aluminum. Complete with transparent screen and reflector. Three-wire electrical cable 3x0,75 mm² lenght 390 cm included. The degree of protection against the penetration of dust, solid objects and liquids is IP43.