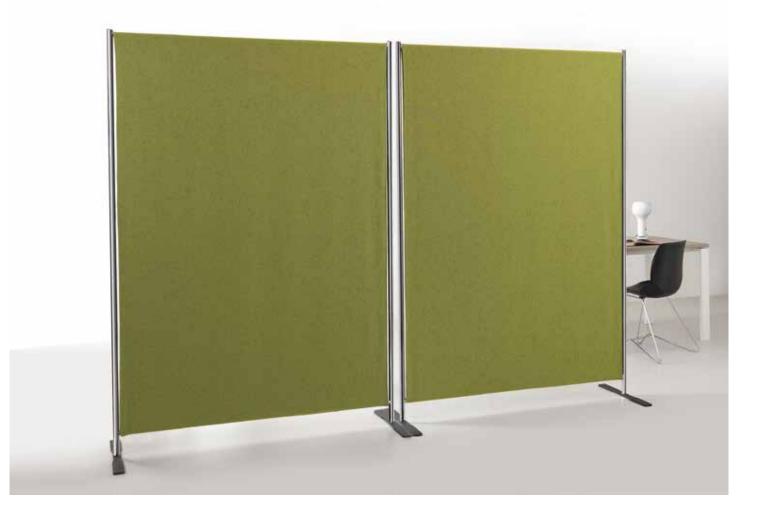

## SPECIFICATION

Range: **SEPA'** Design: **Sezgin Aksu** 

Freestanding "Snowsound Fiber Technology" sound-absorbing element.

Fabric description:

"Snowsound Fiber 3 Melange" sound absorbing fabric made entirely of polyester, equipped with a zipper at the end that allows its removal.

Structure description:

Structure consisting of two uprights, made of chromed steel tube ø 28 mm, at which two crossbars are screwed (top and bottom), also made in tubular steel ø 25 mm. The bases, made of 5 mm thick, epoxy powder coated steel sheet are fixed to the uprights by 3 M6x20 screws.

Dimensions:

Available colors: