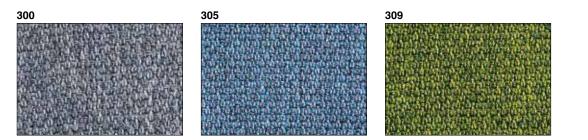

) and Euroclass B-s1, d0.

The fabric is **Greenguard Gold certified**, which certifies its low VOC emission and its contribution to the quality of the indoor environment.

The fabric is **100% recyclable** and has no detectable formaldehyde content according to UNI EN 717-2. It doesn't contain felt or other organic materials (hard to recycle).

Fabric Metrature: 3,9 m<sup>2</sup>

## Structure description:

Structure consisting of two uprights, made of chromed steel tube ø 28 mm, at which two crossbars are screwed (top and bottom), also made in tubular steel ø 25 mm. One upright ends at the bottom with a foot technopolymer support, the other is welded to a chromed tubular steel base ø 28 mm, equipped at both ends with one-way technopolymer wheels.

Dimensions:









Available colors:









## SPECIFICATION

Range: **SEPA'** Design: **Sezgin Aksu** 

Freestanding "Snowsound Fiber Technology" sound-absorbing element.

Fabric description:

"Snowsound Fiber 3 Melange" sound absorbing fabric made entirely of polyester, equipped with a zipper at the end that allows its removal.

The fabric has a Class1 fire reaction (Italian standard) and Euroclass B-s1, d0.

The fabric is **Greenguard Gold certified**, which certifies its low VOC emission and its contribution to the quality of the indoor environment.

The fabric is **100% recyclable** and has no detectable formaldehyde content according to UNI EN 717-2. It doesn't contain felt or other organic materials (hard to recycle).

Fabric Metrature: 4,9 m<sup>2</sup>

Structure description:

Structure consisting of two uprights, m