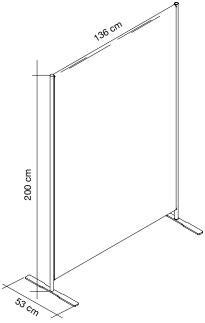

with a zipper at the end that allows its removal.

The fabric has a Class1 fire reaction (Italian standard) and Euroclass B-s1, d0.

The fabric is **Greenguard Gold certified**, which certifies its low VOC emission and its contribution to the quality of the indoor environment.

The fabric is **100% recyclable** and has no detectable formaldehyde content according to UNI EN 717-2. It doesn't contain felt or other organic materials (hard to recycle).

Fabric Metrature: 4,9 m<sup>2</sup>

Structure description:

Structure consisting of two uprights, made of chromed steel tube ø 28 mm, at which two crossbars are screwed (top and bottom), also made in tubular steel ø 25 mm. The bases, made of 5 mm thick, epoxy powder coated steel sheet are fixed to the uprights by 3 M6x20 screws.

Dimensions:





Available colors: