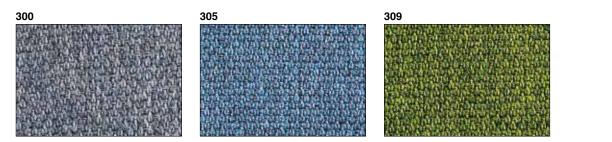

d that allows its removal.

The fabric has a Class1 fire reaction (Italian standard) and Euroclass B-s1, d0.

The fabric is **Greenguard Gold certified**, which certifies its low VOC emission and its contribution to the quality of the indoor environment.

The fabric is **100% recyclable** and has no detectable formaldehyde content according to UNI EN 717-2. It doesn't contain felt or other organic materials (hard to recycle).

Fabric Metrature: 4,9 m<sup>2</sup>

Structure description:

Structure consisting of two uprights, made of chromed steel tube ø 28 mm, at which two crossbars are screwed (top and bottom), also made in tubular steel ø 25 mm. The bases, made of 5 mm thick, epoxy powder coated steel sheet are fixed to the uprights by 3 M6x20 screws.

Dimensions:





Available colors: