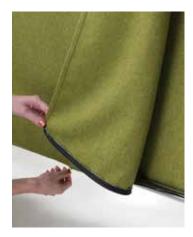

## SPECIFICATION

Range: SEPA' ROLLS Design: Sezgin Aksu

Freestanding "Snowsound Fiber Technology" sound-absorbing element.

Fabric description:

"Snowsound Fiber 3 Melange" sound absorbing fabric made entirely of polyester, equipped with a zipper at the end that allows its removal.

## SPECIFICATION

Range: **SEPA'** Design: **Sezgin Aksu** 

Freestanding "Snowsound Fiber Technology" sound-absorbing element.

Fabric description:

"Snowsound Fiber 3 Melange" sound absorbing fabric made entirely of polyester, equipped with a zipper at the end that allows its removal.