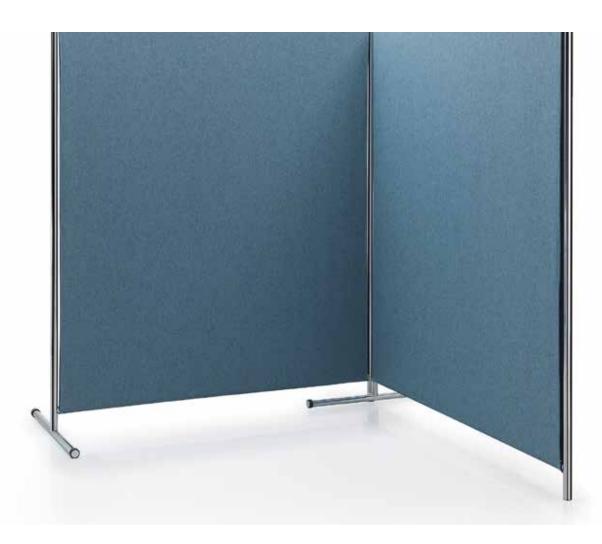

Structure description:

Structure consisting of two uprights, made of chromed steel tube ø 28 mm, at which two crossbars are screwed (top and bottom), also made in tubular steel ø 25 mm. The bases, made of 5 mm thick, epoxy powder coated steel sheet are fixed to the uprights by 3 M6x20 screws.