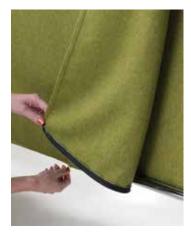

## SPECIFICATION

Range: SEPA' ROLLS Design: Sezgin Aksu

Freestanding "Snowsound Fiber Technology" sound-absorbing element.

Fabric description:

"Snowsound Fiber 3 Melange" sound absorbing fabric made entirely of polyester, equipped with a zipper at the end that allows its removal.

## SPECIFICATION

Range: **SEPA'** Design: **Sezgin Aksu** 

Freestanding "Snowsound Fiber Technology" sound-absorbing element.

Fabric description:

"Snowsound Fiber 3 Melange" sound absorbing fabric made entirely of polyester, equipped with a zipper at the end that allows its removal.