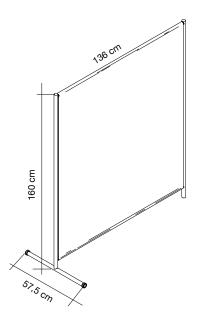

Dimensions:

Available colors:

## Structure description:

Structure consisting of two uprights, made of chromed steel tube ø 28 mm, at which two crossbars are screwed (top and bottom), also made in tubular steel ø 25 mm. One upright ends at the bottom with a foot technopolymer support, the other is welded to a chromed tubular steel base ø 28 mm, equipped at both ends with one-way technopolymer wheels.