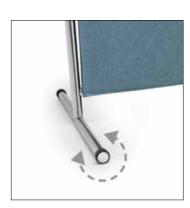

## Structure description:

Structure consisting of two uprights, made of chromed steel tube ø 28 mm, at which two crossbars are screwed (top and bottom), also made in tubular steel ø 25 mm. One upright ends at the bottom with a foot technopolymer support, the other is welded to a chromed tubular steel base ø 28 mm, equipped at both ends with one-way technopolymer wheels.