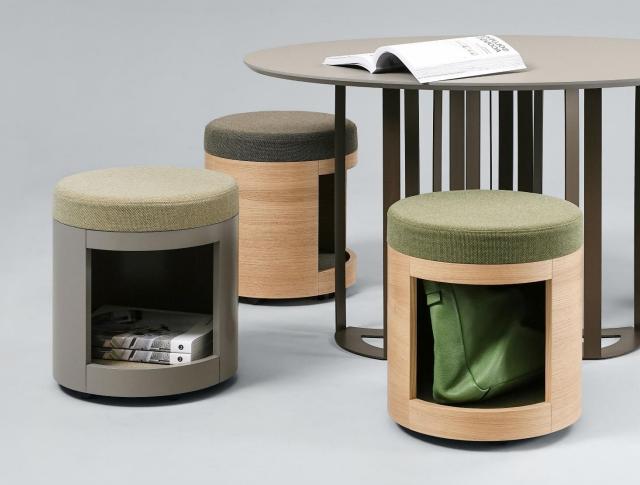

## Designed for maximum comfort

Occasional tables for both rest breaks and informal meetings

Compact poufs for not only a pleasant place to sit but also convenient storage of items.

#### Modernity and lightness of poufs in the design language

Multitude of possible combinations and adaptability in various interiors