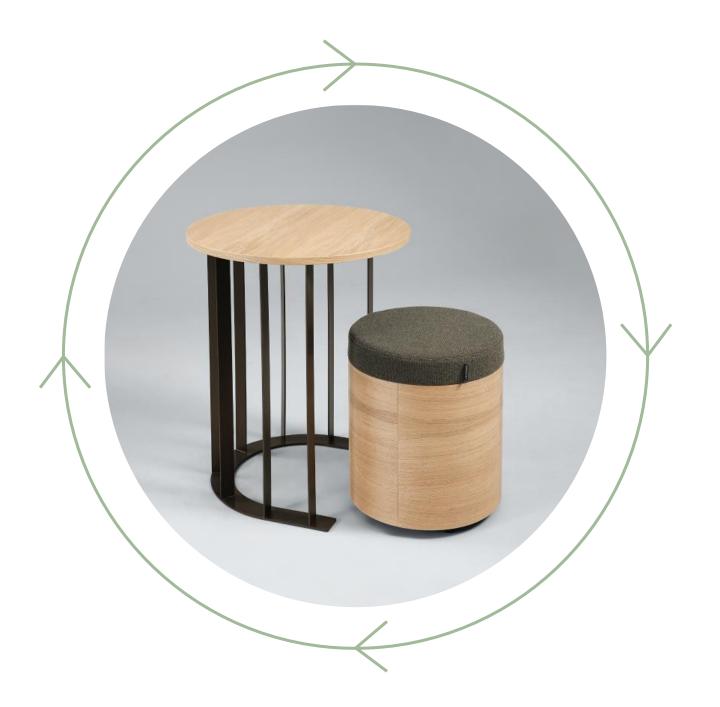

# Implementing the sustainability principles

- Made from partially recycled raw materials
- Manufactured using 100% green energy
- Reliable and long-lasting
- Can be disassembled and sorted
- Recyclable