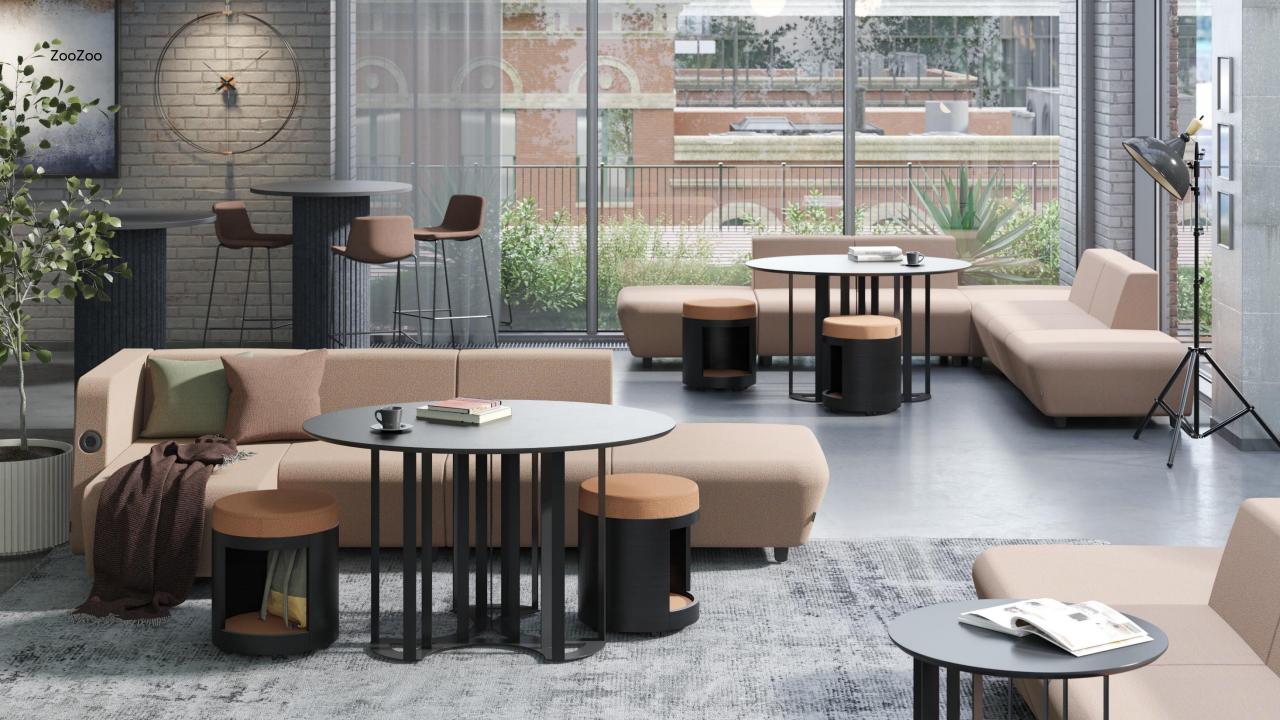

#### ZooZoo

Make room for one more idea

In lounge areas, you will often see tables that are suitable for putting a cup of coffee, but when informal conversations turn into project discussions, they become uncomfortable because of their height.

## What makes ZooZoo different from regular coffee tables?

The ZooZoo tables are more versatile, with a height that is perfect for note-taking or laptop work.

66

True collaborations
happen when we
embrace different ideas,
include one another, and
make room for one more.

Annie Lee

ZooZoo

ZooZoo is a collection of occasional tables and poufs that create a comfortable and stylish space for meaningful conversations and sharing of ideas.

## Designed for maximum comfort

Occasional tables for both rest breaks and informal meetings

Compact poufs for not only a pleasant place to sit but also convenient storage of items.