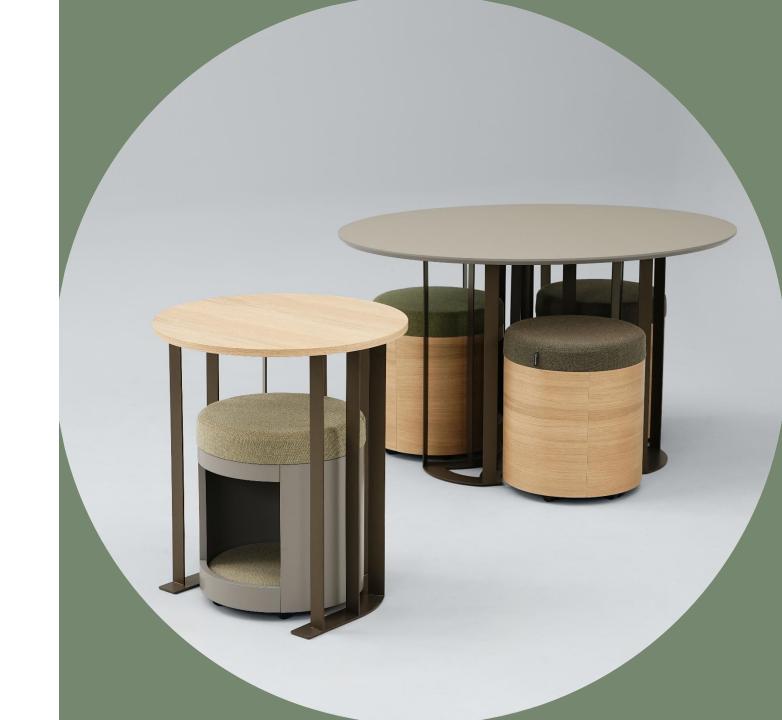

#### Range

#### ZooZoo occasional tables

| Range | Tabletop shape | Dimensions                               |  |
|-------|----------------|------------------------------------------|--|
|       |                | 1 seat<br>Ø600 mm<br>Height: 690 mm      |  |
|       |                | 3 seats<br>Ø900 mm<br>Height: 690 mm     |  |
|       |                | 3 seats<br>1200x900 mm<br>Height: 690 mm |  |