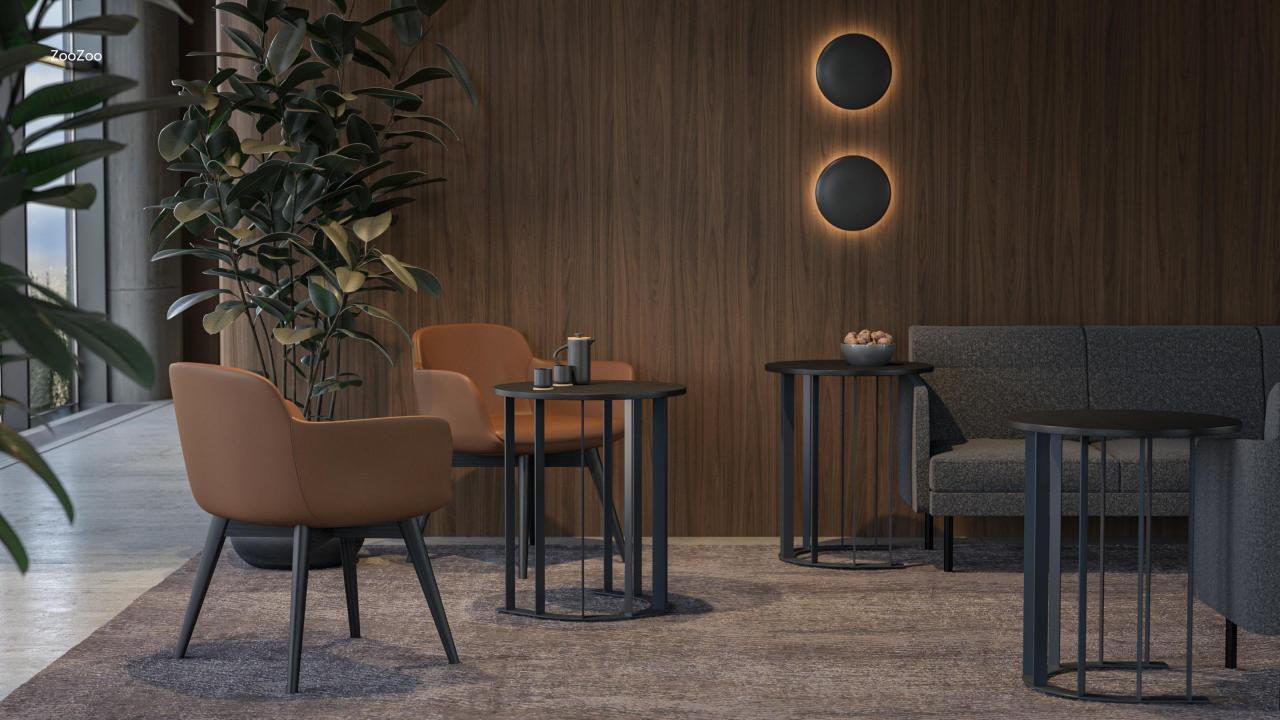

#### Modern and light design

#### Curved shapes and clean lines

#### Round and elliptical tabletops

#### A variety of different looks