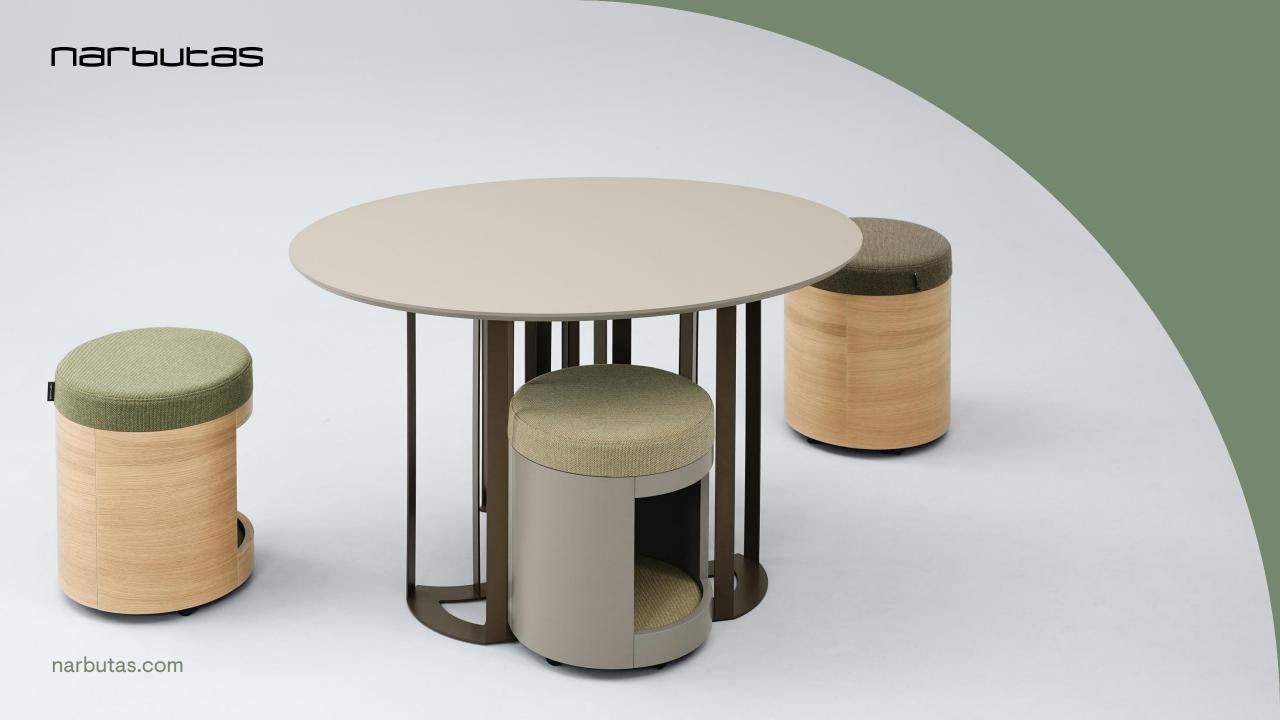

#### Range

#### ZooZoo occasional tables

| Range | Tabletop shape | Dimensions                               |  |
|-------|----------------|------------------------------------------|--|
|       |                | 1 seat<br>Ø600 mm<br>Height: 690 mm      |  |
|       |                | 3 seats<br>Ø900 mm<br>Height: 690 mm     |  |
|       |                | 3 seats<br>1200x900 mm<br>Height: 690 mm |  |

| Range | Castors           | Dimensions                |
|-------|-------------------|---------------------------|
|       | Without castors   | Ø400 mm<br>Height: 460 mm |
|       | With castors (+-) | Ø400 mm<br>Height: 460 mm |