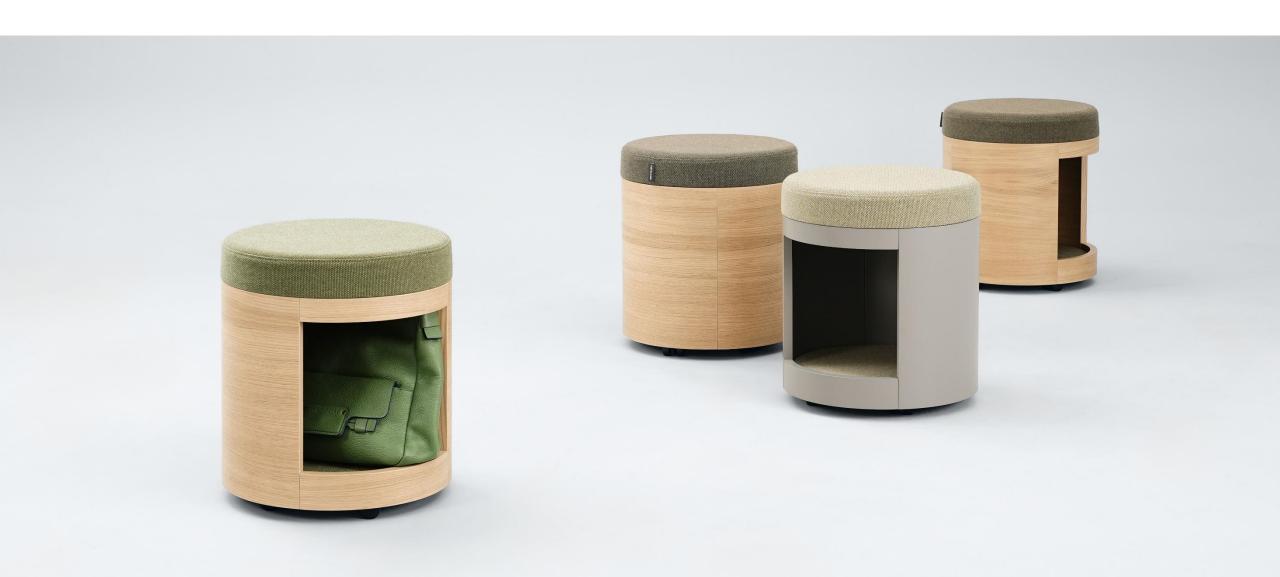

## Designed for maximum comfort

Occasional tables for both rest breaks and informal meetings

Compact poufs for not only a pleasant place to sit but also convenient storage of items.