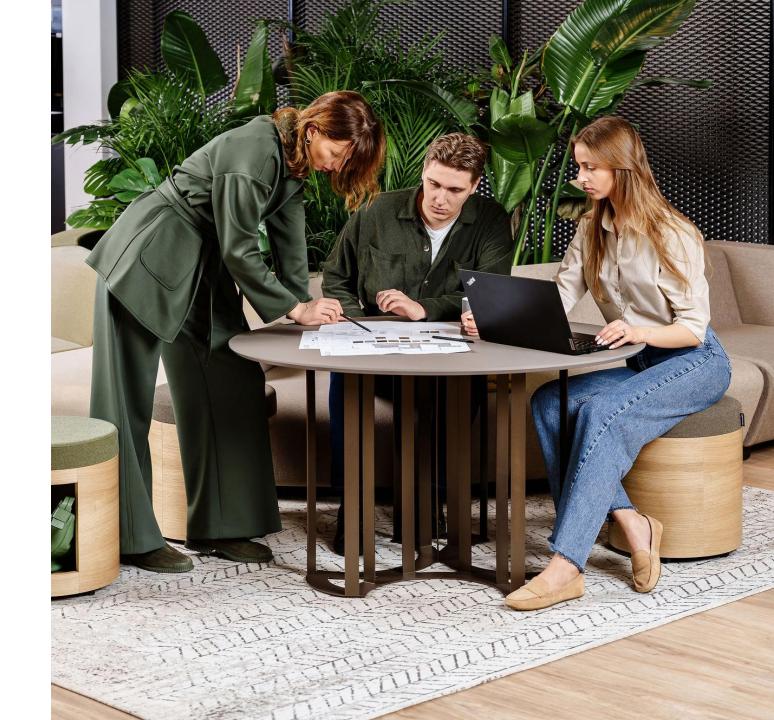

#### ZooZoo

Make room for one more idea

In lounge areas, you will often see tables that are suitable for putting a cup of coffee, but when informal conversations turn into project discussions, they become uncomfortable because of their height.

## What makes ZooZoo different from regular coffee tables?

The ZooZoo tables are more versatile, with a height that is perfect for note-taking or laptop work.

66

True collaborations
happen when we
embrace different ideas,
include one another, and
make room for one more.

Annie Lee

ZooZoo

ZooZoo is a collection of occasional tables and poufs that create a comfortable and stylish space for meaningful conversations and sharing of ideas.

## Designed for maximum comfort

Occasional tables for both rest breaks and informal meetings

Compact poufs for not only a pleasant place to sit but also convenient storage of items.