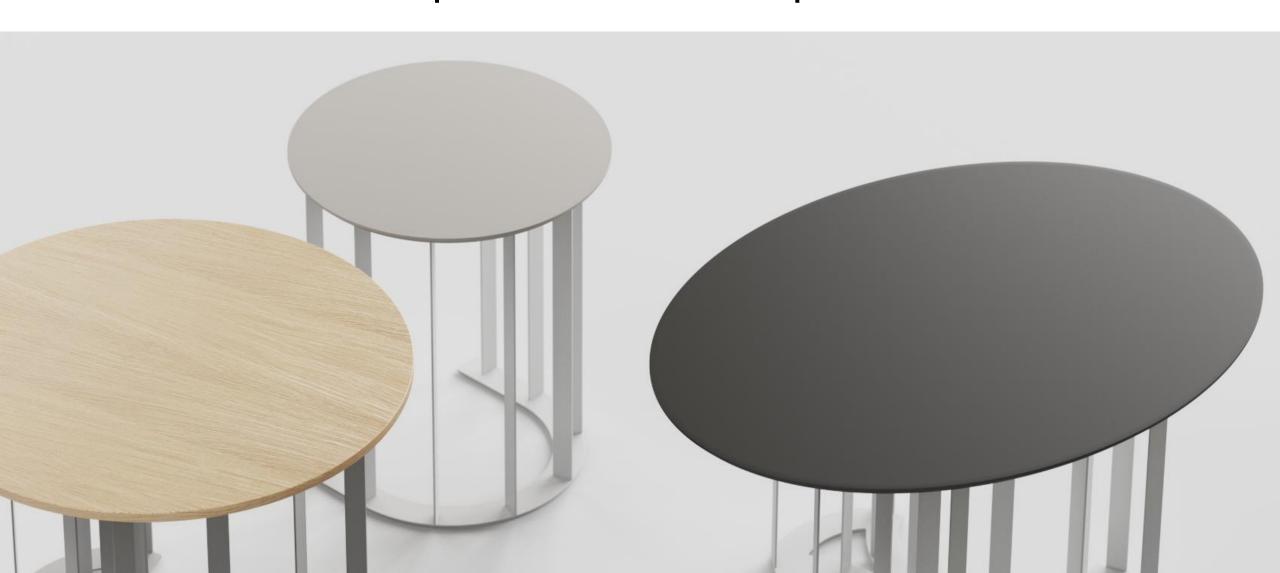

#### Round and elliptical tabletops

## What makes ZooZoo different from regular coffee tables?

The ZooZoo tables are more versatile, with a height that is perfect for note-taking or laptop work.

66

True collaborations
happen when we
embrace different ideas,
include one another, and
make room for one more.