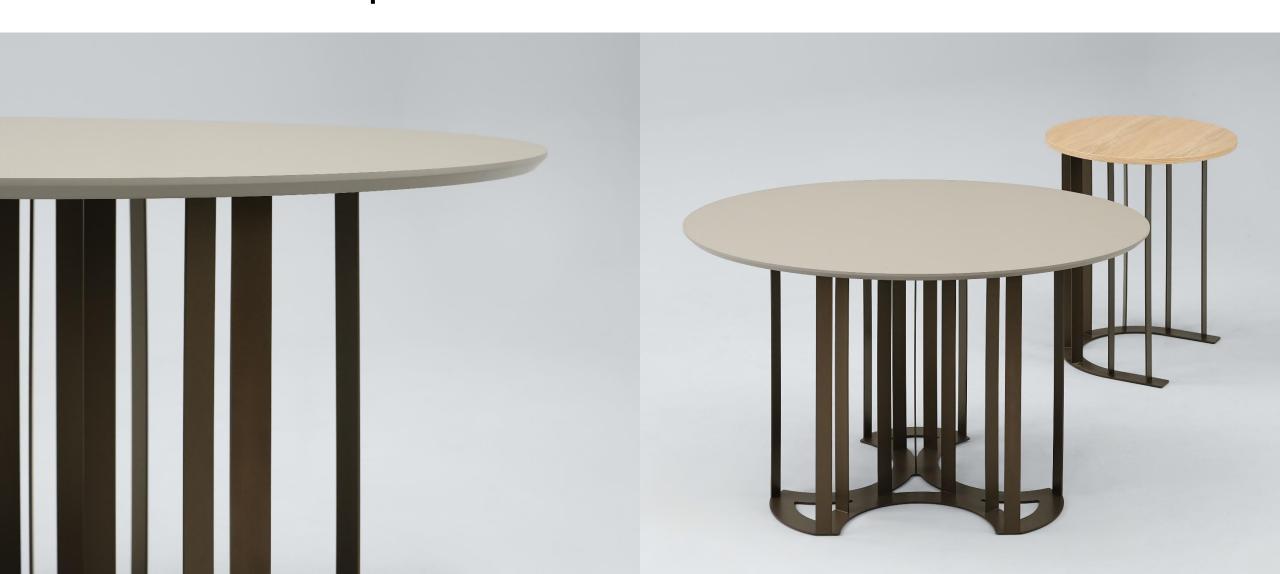

#### Modern and light design

#### Curved shapes and clean lines

#### Round and elliptical tabletops