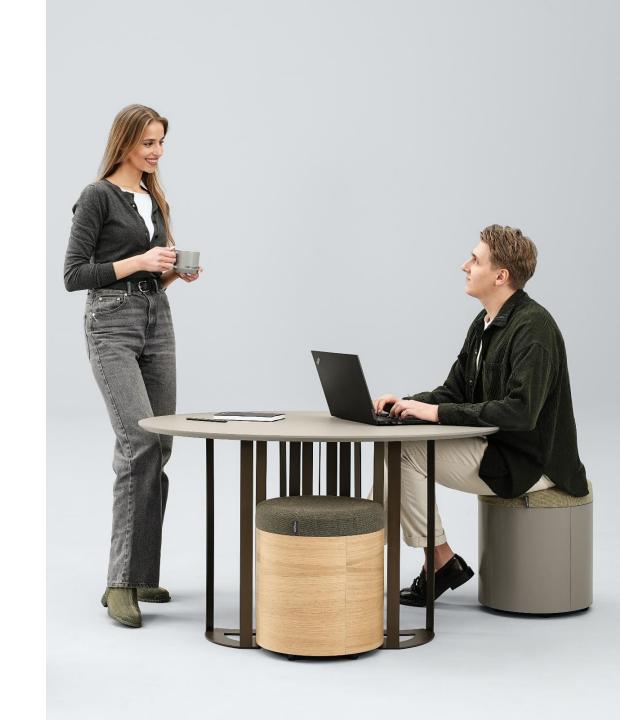

#### ZooZoo

Make room for one more idea

In lounge areas, you will often see tables that are suitable for putting a cup of coffee, but when informal conversations turn into project discussions, they become uncomfortable because of their height.

## What makes ZooZoo different from regular coffee tables?

The ZooZoo tables are more versatile, with a height that is perfect for note-taking or laptop work.

66

True collaborations
happen when we
embrace different ideas,
include one another, and
make room for one more.

Annie Lee

ZooZoo

ZooZoo is a collection of occasional tables and poufs that create a comfortable and stylish space for meaningful conversations and sharing of ideas.