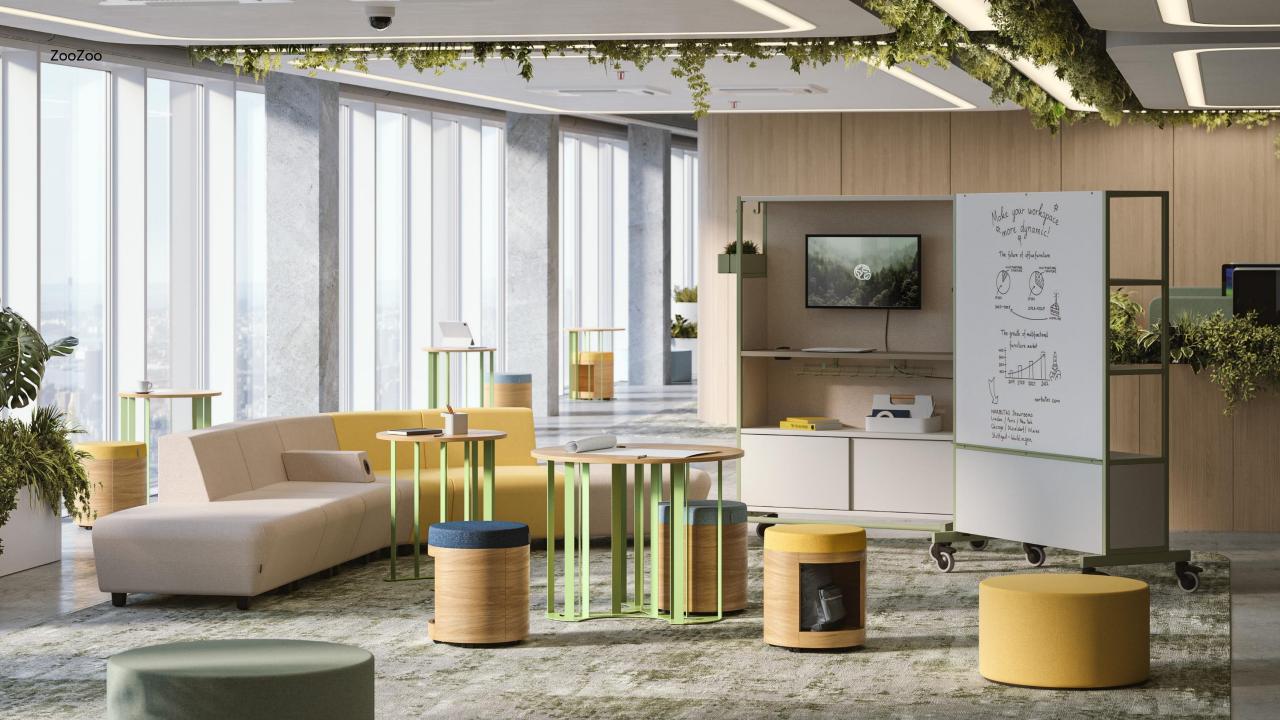

Annie Lee

ZooZoo

ZooZoo is a collection of occasional tables and poufs that create a comfortable and stylish space for meaningful conversations and sharing of ideas.

#### ZooZoo

Make room for one more idea

In lounge areas, you will often see tables that are suitable for putting a cup of coffee, but when informal conversations turn into project discussions, they become uncomfortable because of their height.