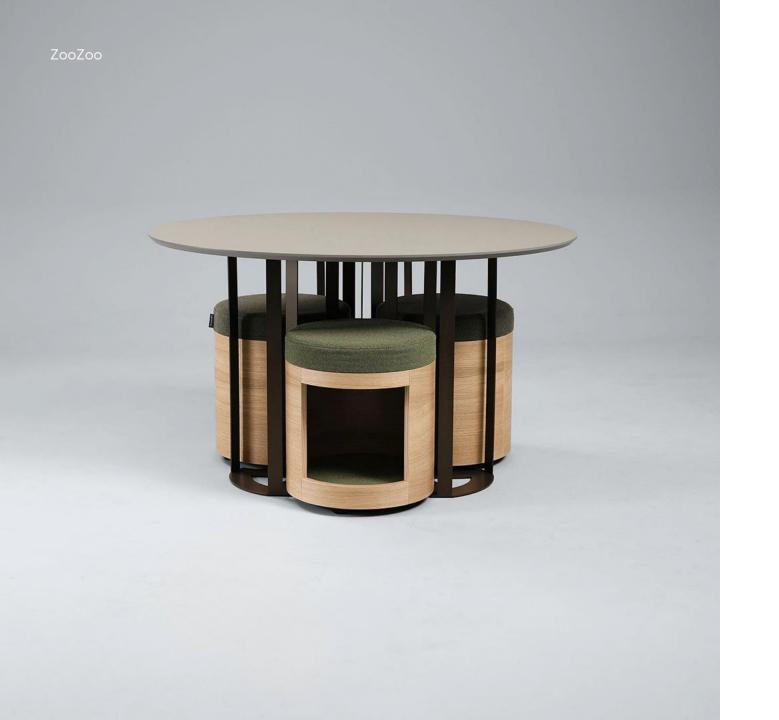

Annie Lee

ZooZoo

ZooZoo is a collection of occasional tables and poufs that create a comfortable and stylish space for meaningful conversations and sharing of ideas.

## Designed for maximum comfort

Occasional tables for both rest breaks and informal meetings

Compact poufs for not only a pleasant place to sit but also convenient storage of items.

#### Modernity and lightness of poufs in the design language

Multitude of possible combinations and adaptability in various interiors