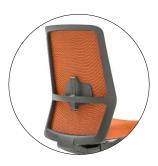

|
| Tilt tension adjustment                                                       | ✓                                                        | ✓                                              |
| Negative tilt                                                                 | _                                                        | ✓                                              |
| Seat depth adjustment                                                         | ✓                                                        | ✓                                              |
| Lumbar support                                                                | <b>√</b>                                                 | <b>√</b>                                       |

Available only with Runner mesh:





Black plastic back



White plastic back



White plastic 5-star base



Black plastic 5-star base



Polished aluminum 5-star base



3D armrests



2D armrests



Carpet floor



+ Hard floor