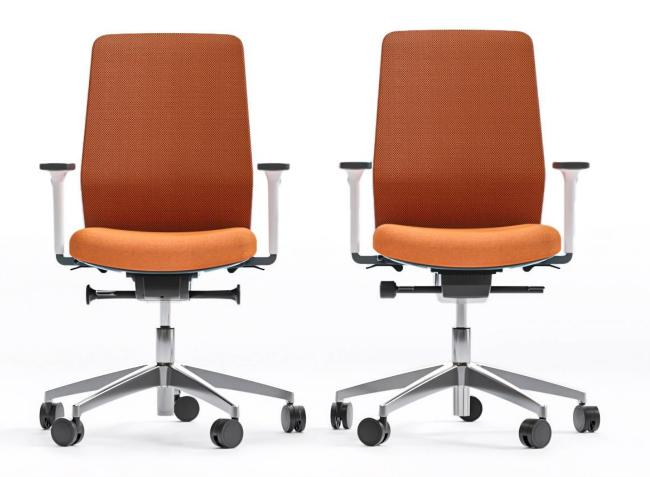

### An inspiring design

The first impression is always important. SURF will definitely stand out from the crowd thanks to its main distinctive feature – an appealing backrest silhouette resembling a windsurfing sail. A unique shape combined with a palette of vivid colours will create a dynamic atmosphere, boost productivity and bring waves of fresh ideas to your office.

The backrest and lumbar support of the SURF task chair were created by the German designer Justus Kolberg. Justus is known for creating products that are in balance with the human form and are able to provoke emotions. Having these aspects in mind - SURF is not an exception. This chair is a perfect blend of excellent design and undeniable sitting comfort.