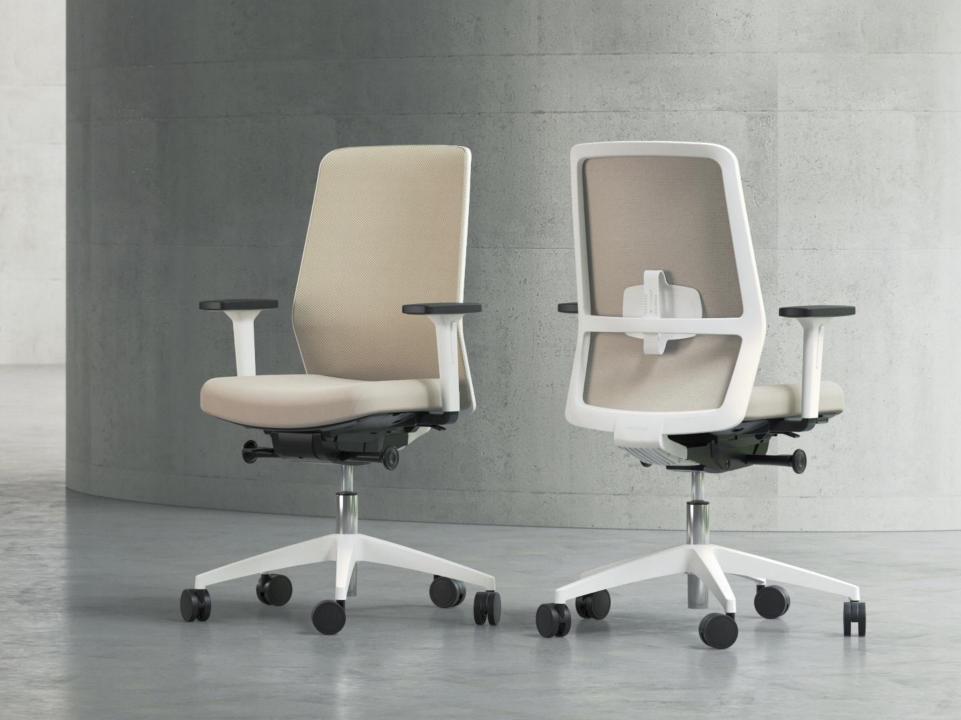

The backrest and lumbar support of the SURF task chair were created by the German designer Justus Kolberg. Justus is known for creating products that are in balance with the human form and are able to provoke emotions. Having these aspects in mind - SURF is not an exception. This chair is a perfect blend of excellent design and undeniable sitting comfort.

Justus Kolberg

Create your desired atmosphere with a wide collection of colours

#### Mesh features

- Breathable material
- A special 3D structure
- Soft and light
- Wide colour palette