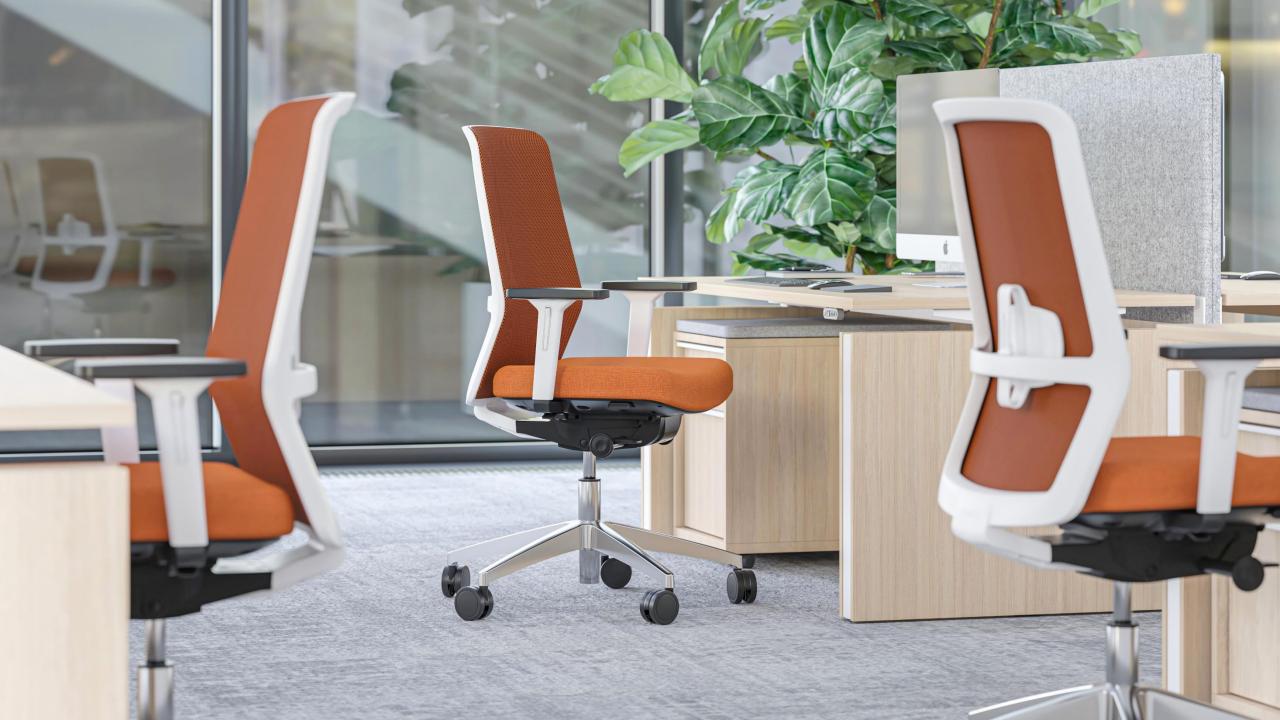

### An inspiring design

The first impression is always important. SURF will definitely stand out from the crowd thanks to its main distinctive feature – an appealing backrest silhouette resembling a windsurfing sail. A unique shape combined with a palette of vivid colours will create a dynamic atmosphere, boost productivity and bring waves of fresh ideas to your office.

The backrest and lumbar support of the SURF task chair were created by the German designer Justus Kolberg. Justus is known for creating products that are in balance with the human form and are able to provoke emotions. Having these aspects in mind - SURF is not an exception. This chair is a perfect blend of excellent design and undeniable sitting comfort.