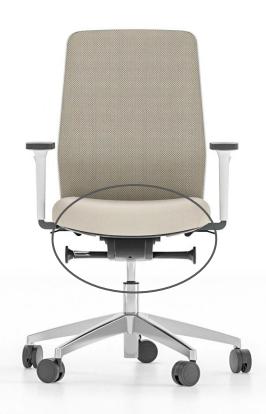

#### Adjust your comfort level

Height adjustable lumbar support

2D or 3D armrests

Synchro mechanism with backrest travel limitation or backrest locking

Up to 60 mm seat-depth adjustment

A tension-free back

Height adjustment

Tilt tension adjustment

Seat depth adjustment for different user stature