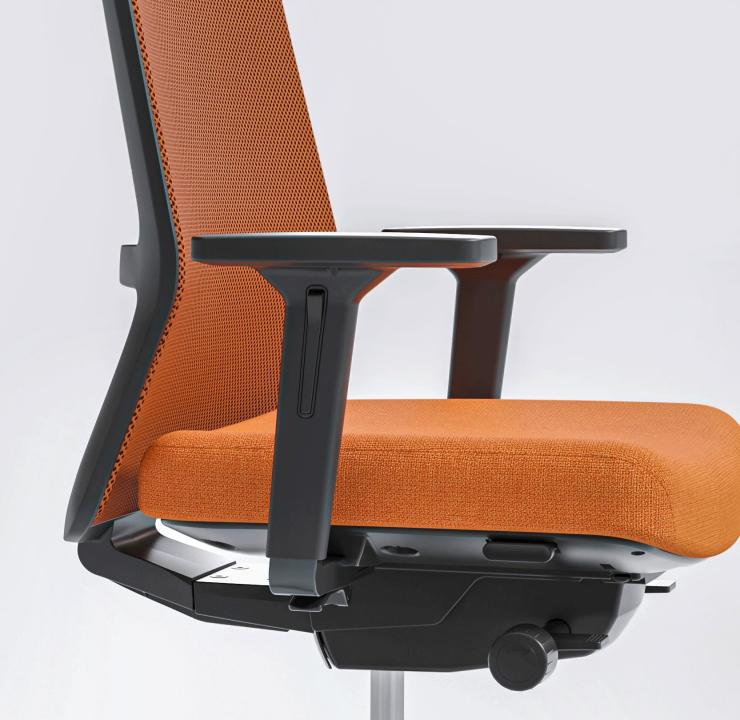

#### Adjust your comfort level

Height adjustable lumbar support

2D or 3D armrests

Synchro mechanism with backrest travel limitation or backrest locking

Up to 60 mm seat-depth adjustment

A tension-free back

Multi-adjustable armrests