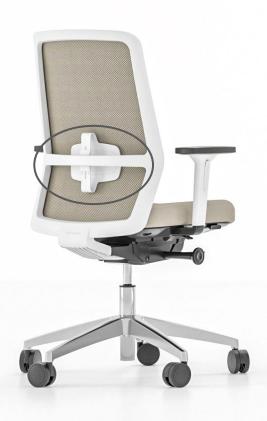

#### Adjust your comfort level

Height adjustable lumbar support

2D or 3D armrests

Synchro mechanism with backrest travel limitation or backrest locking

Up to 60 mm seat-depth adjustment

A tension-free back

Multi-adjustable armrests