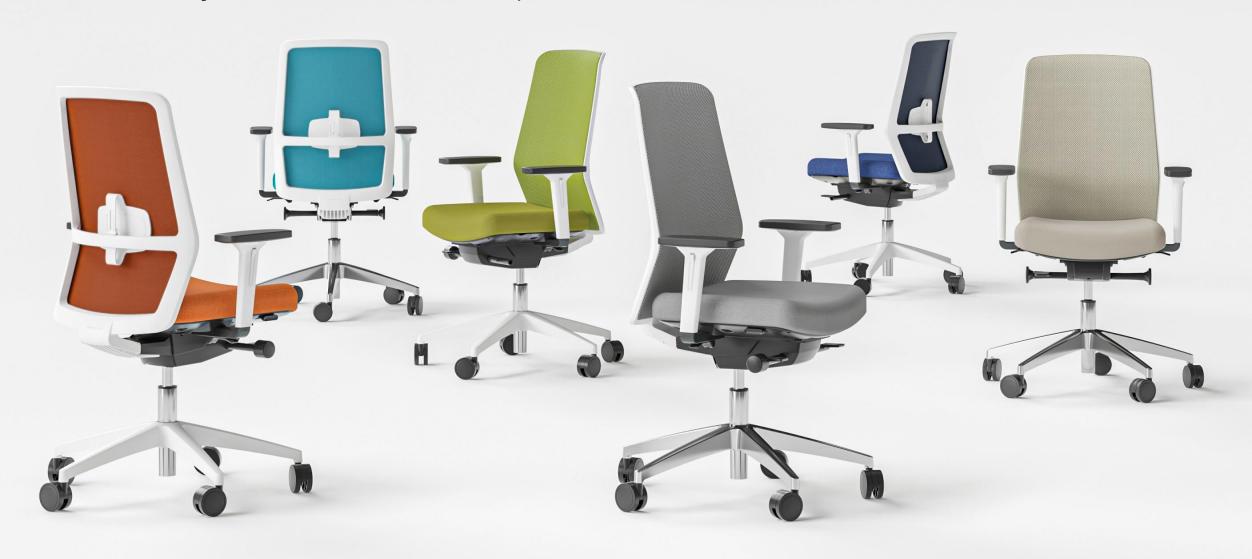

Justus Kolberg

Create your desired atmosphere with a wide collection of colours

#### Mesh features

- Breathable material
- A special 3D structure
- Soft and light
- Wide colour palette