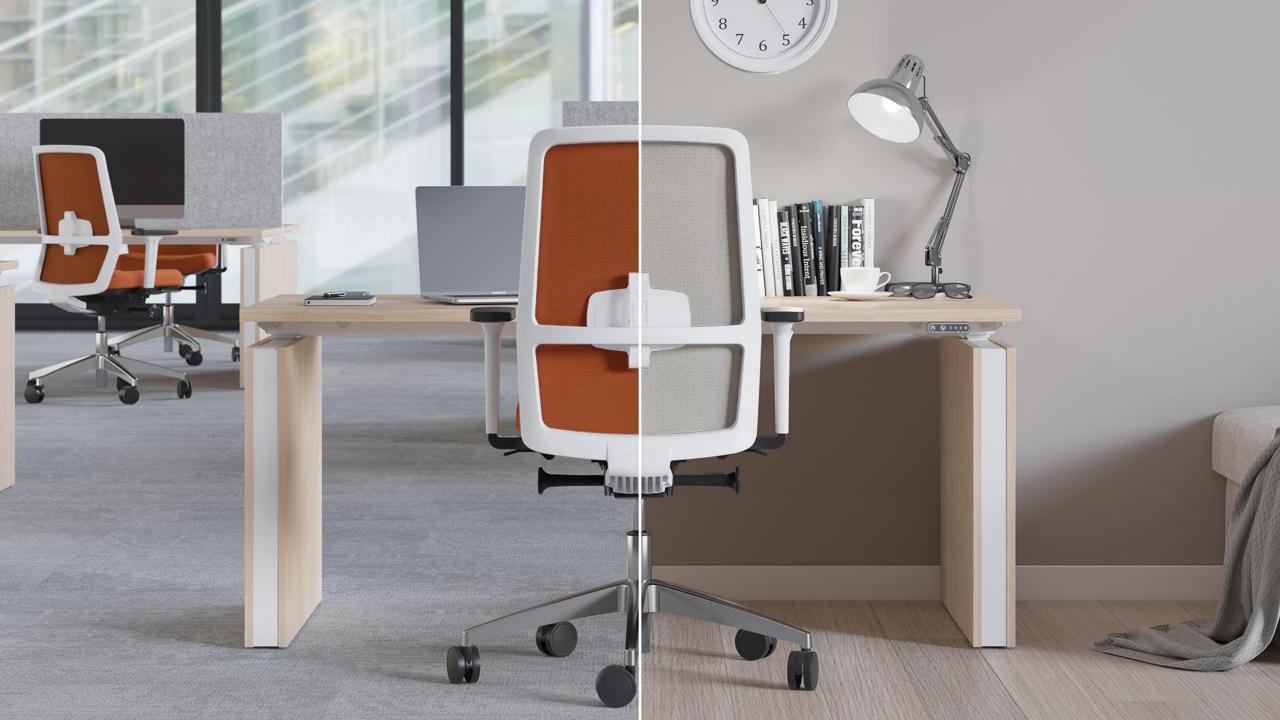

#### Adjust your comfort level

Height adjustable lumbar support

2D or 3D armrests

Synchro mechanism with backrest travel limitation or backrest locking

Up to 60 mm seat-depth adjustment

A tension-free back

Multi-adjustable armrests