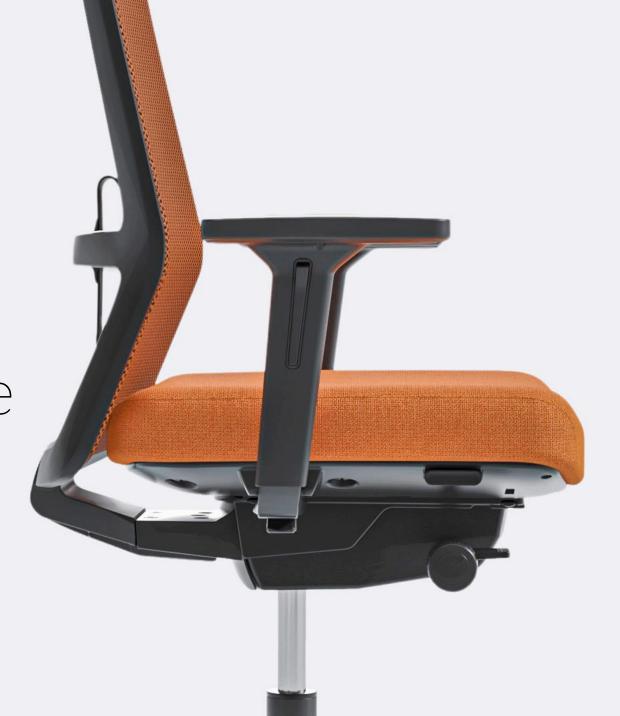

#### Adjust your comfort level

Height adjustable lumbar support

2D or 3D armrests

Synchro mechanism with backrest travel limitation or backrest locking

Up to 60 mm seat-depth adjustment

A tension-free back

Multi-adjustable armrests

Height adjustment

Tilt tension adjustment

Seat depth adjustment for different user stature