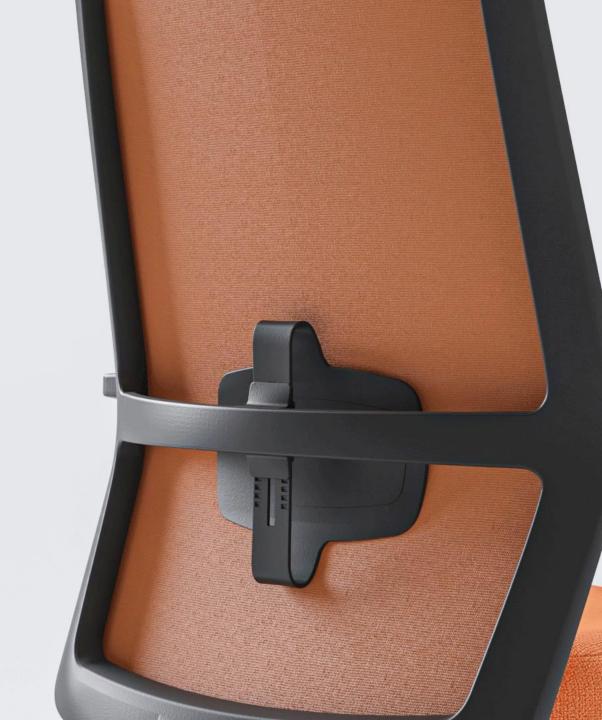

#### Adjust your comfort level

Height adjustable lumbar support

2D or 3D armrests

Synchro mechanism with backrest travel limitation or backrest locking

Up to 60 mm seat-depth adjustment

A tension-free back