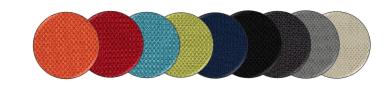

### An inspiring design

The first impression is always important. SURF will definitely stand out from the crowd thanks to its main distinctive feature – an appealing backrest silhouette resembling a windsurfing sail. A unique shape combined with a palette of vivid colours will create a dynamic atmosphere, boost productivity and bring waves of fresh ideas to your office.

Justus Kolberg

Create your desired atmosphere with a wide collection of colours