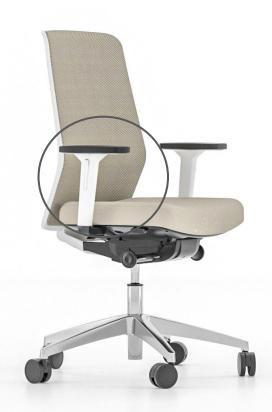

#### Adjust your comfort level

Height adjustable lumbar support

2D or 3D armrests

Synchro mechanism with backrest travel limitation or backrest locking

Up to 60 mm seat-depth adjustment

A tension-free back

Multi-adjustable armrests