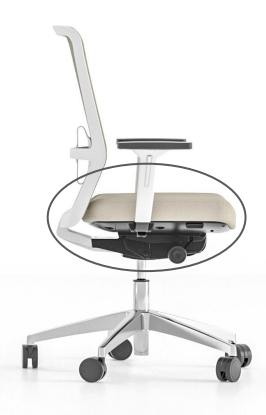

#### Adjust your comfort level

Height adjustable lumbar support

2D or 3D armrests

Synchro mechanism with backrest travel limitation or backrest locking

Up to 60 mm seat-depth adjustment

A tension-free back

Height adjustment

Tilt tension adjustment

Seat depth adjustment for different user stature