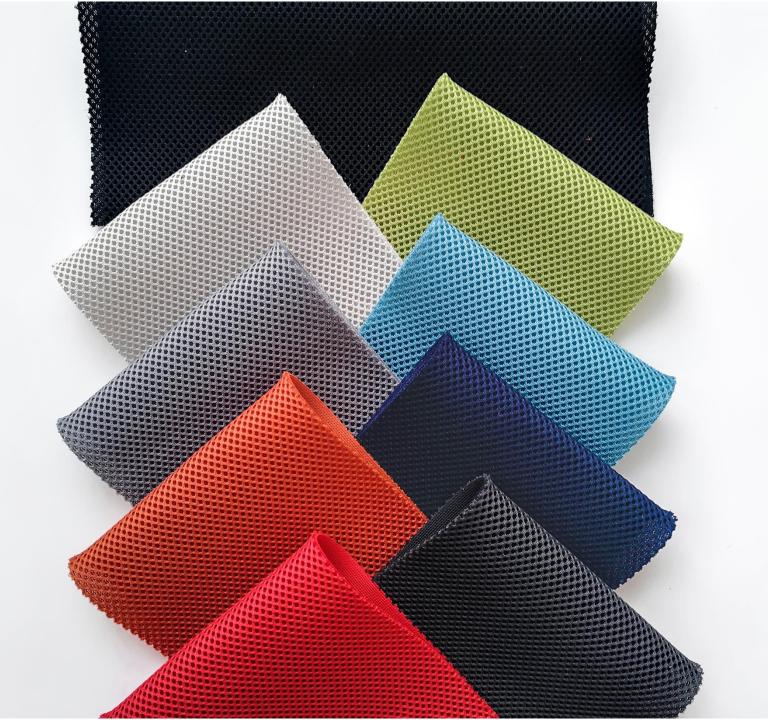

#### Mesh features

- Breathable material
- A special 3D structure
- Soft and light
- Wide colour palette