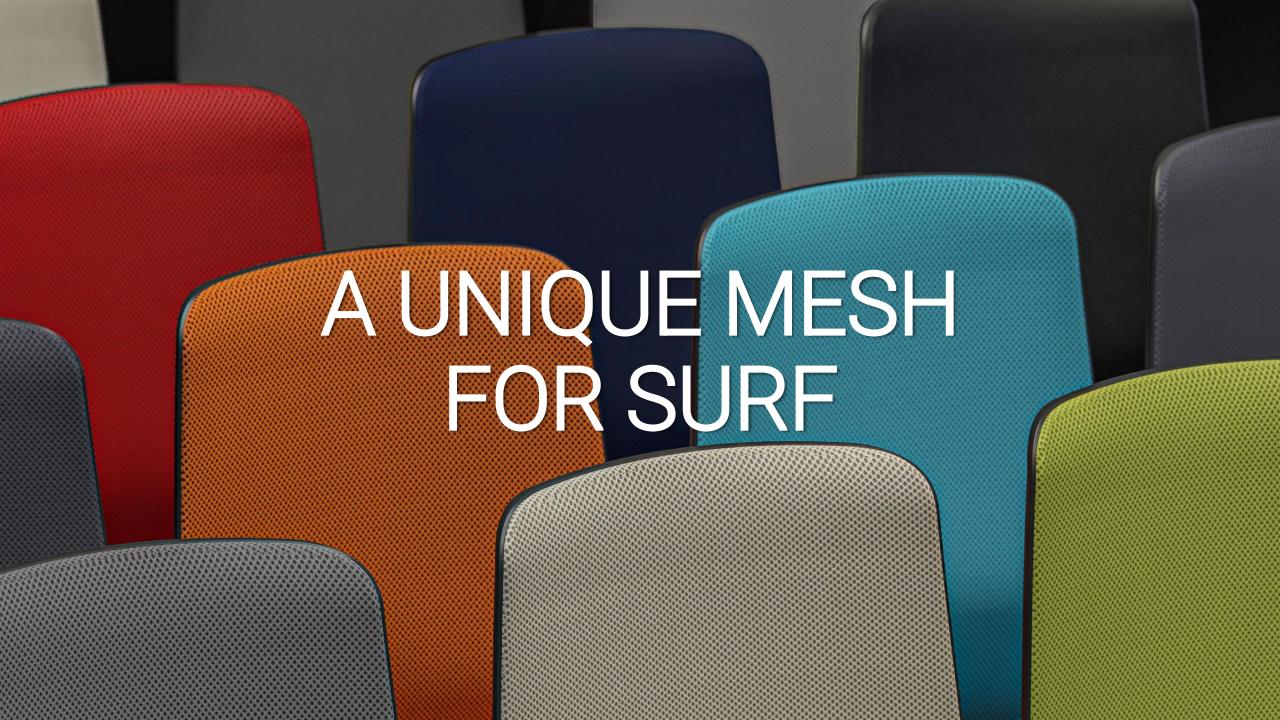

### An inspiring design

The first impression is always important. SURF will definitely stand out from the crowd thanks to its main distinctive feature – an appealing backrest silhouette resembling a windsurfing sail. A unique shape combined with a palette of vivid colours will create a dynamic atmosphere, boost productivity and bring waves of fresh ideas to your office.

#### Mesh features

- Breathable material
- A special 3D structure
- Soft and light
- Wide colour palette