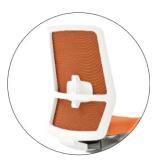

# Synchro mechanism with backrest **locking**

Backrest locks in 3 positions

Negative tilt

Height adjustment

Tilt tension adjustment

Backrest travel limited to 3 positions with back lock in the upright position